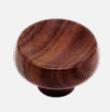

#### Oak & Walnut

The natural grain and polish of wood brings a simple beauty that pairs perfectly with the oak tops.

Our choice of handles include both modern and classic designs. Choose a single style or a combination of handles to create a bespoke look for your bedroom.

Walnut Fruit Bowl Handle (Small) **BDOPTION033** 

Walnut Fruit Bowl Handle (Large) BDOPTION036

Customer Gervice

We set very high standards in design, manufacture and service, alongside investing heavily in innovation, so that you can be confident your Laura Ashley Fitted Bedroom is of unrivalled quality.