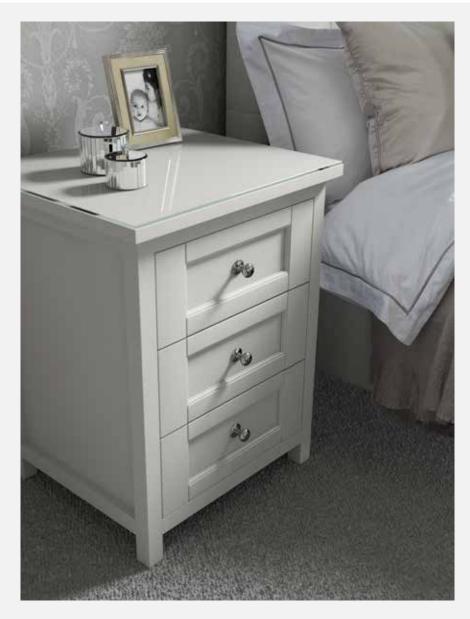

# *Tie it all together*

Create a considered space with practical storage by adding chests, dressing tables and bedside tables alongside your wardrobes. For that extra touch of glamour, tie your furniture together with decorative handles.

#### A bedroom made for you

Wardrobes, chests, dressing tables and bedside tables are all available to fit the space in your bedroom.