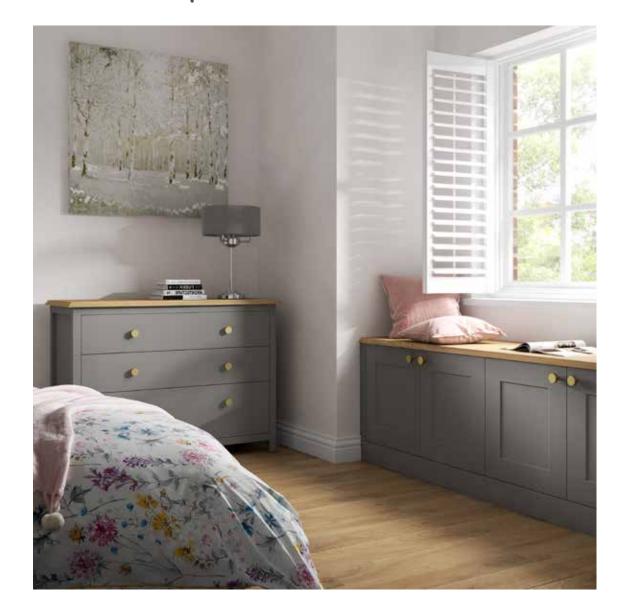

#### A modern touch

Smooth, contemporary four-panelled wardrobe doors add a sleek finish to your space, with coordinating flat drawer fronts. Available in Cobble Grey and White, Marston creates a modern space with subtle colour.

Create a well-rounded and considered space, with bevelled-edge oak tops to complement the wardrobe and chest interior. Contrasting brass handles bring your bedroom to life with a touch of modernity.