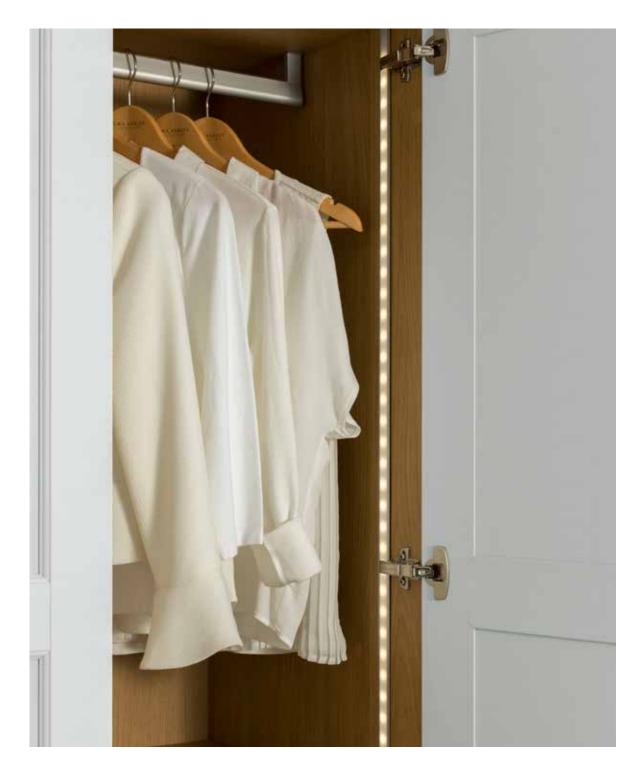

# A place for everything

A wide range of internal options are available, from shelves and hanging rails to push-to-open drawers and compartment dividers. Additional internal lighting strips create a glamorous setting to house all of your favourite things.

# *Internal options for every style*

Utilise your space and personalise your interior, choosing from a soft standard linen or tailored oak finish. Upgrade your wardrobe with internal lighting strips or illuminated hanging rails, to deliver a truly unique bedroom.

#### A wide range of internal options are available to suit any style.

Considered and expertly designed options help you tailor your perfect bedroom. From shelves and hanging rails, to push-to-open drawers and compartment dividers, there's a perfect way to utilise your space. Choose from a standard linen finish interior or a tailored oak finish, adding integrated lighting for a striking finishing touch.

#### *Style and substance*

Choose the perfect interior finish for your space. Tailored Oak offers a traditional look, whilst Standard Linen (with contrasting drawer fronts) gives a softer, contemporary feel.

For that added touch, the Tailored Oak cabinet is available with contrasting edging to match the finish of your chosen doors.

Oak effect cabinet Linen cabinet and drawer fronts

net Contrasting linen drawer fronts