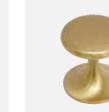

Brushed Brass Knob BDOPTION031

#### Brass

For a touch of luxe, choose the golden shimmer of brass.