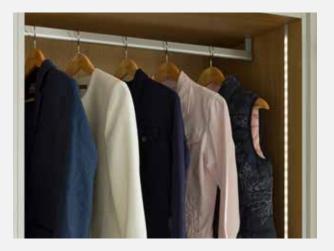

## A place for everything

Simple hanging rails offer easy-to-reach storage for shirts and jackets, whilst push-to-open drawers are ideal for folding away jumpers and tshirts.

## The finishing touches

Integrated lighting adds a striking finish to your wardrobe, making getting ready feel a little more special. Branded hinges and drawers add a unique touch.