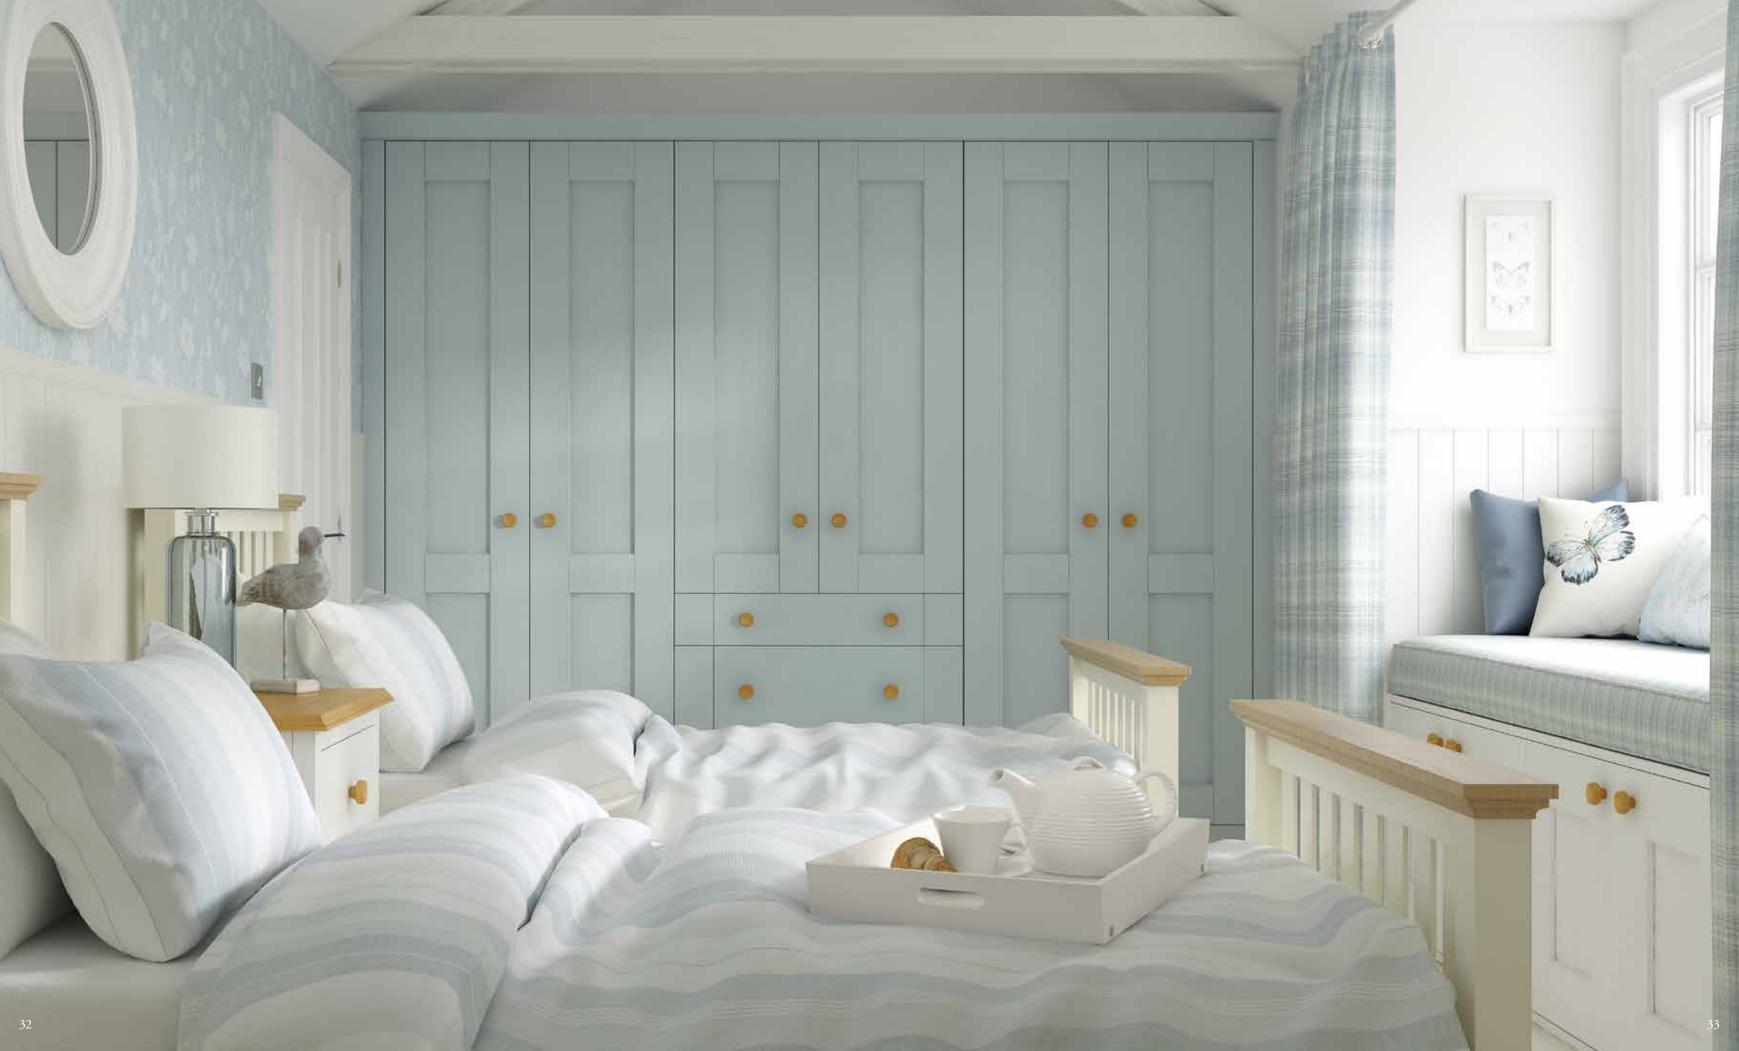

Sherborne

## The perfect shade

Simple shaker style doors and three-piece drawer fronts offer a perfectly classic aesthetic, whilst a choice of twelve paint-to-order colours complement the grained finish, to create a beautifully unique bedroom.

An elegant addition to your space, a window seat creates the perfect focal point. Both beautiful and functional, a window seat is an idyllic place to relax, whilst adding practical storage. A few scatter cushions add a homely finishing touch.

# *Create a focal point*

**Sherborne** Paint colour shown: Ivory Handle shown: Clear Faceted Knob BDOPTION025 .

1000

and the second second

0