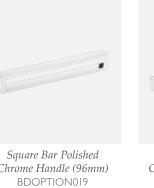

BDOPTION012

BDOPTION025

Stainless Steel Jupiter Knob BDOPTION034

Wellington Polished Nickle Knob **BDOPTION039** 

Square Bar Polished

**BDOPTION020** 

Square Bar Polished *Chrome Handle (96mm)* 

Stepped Polished