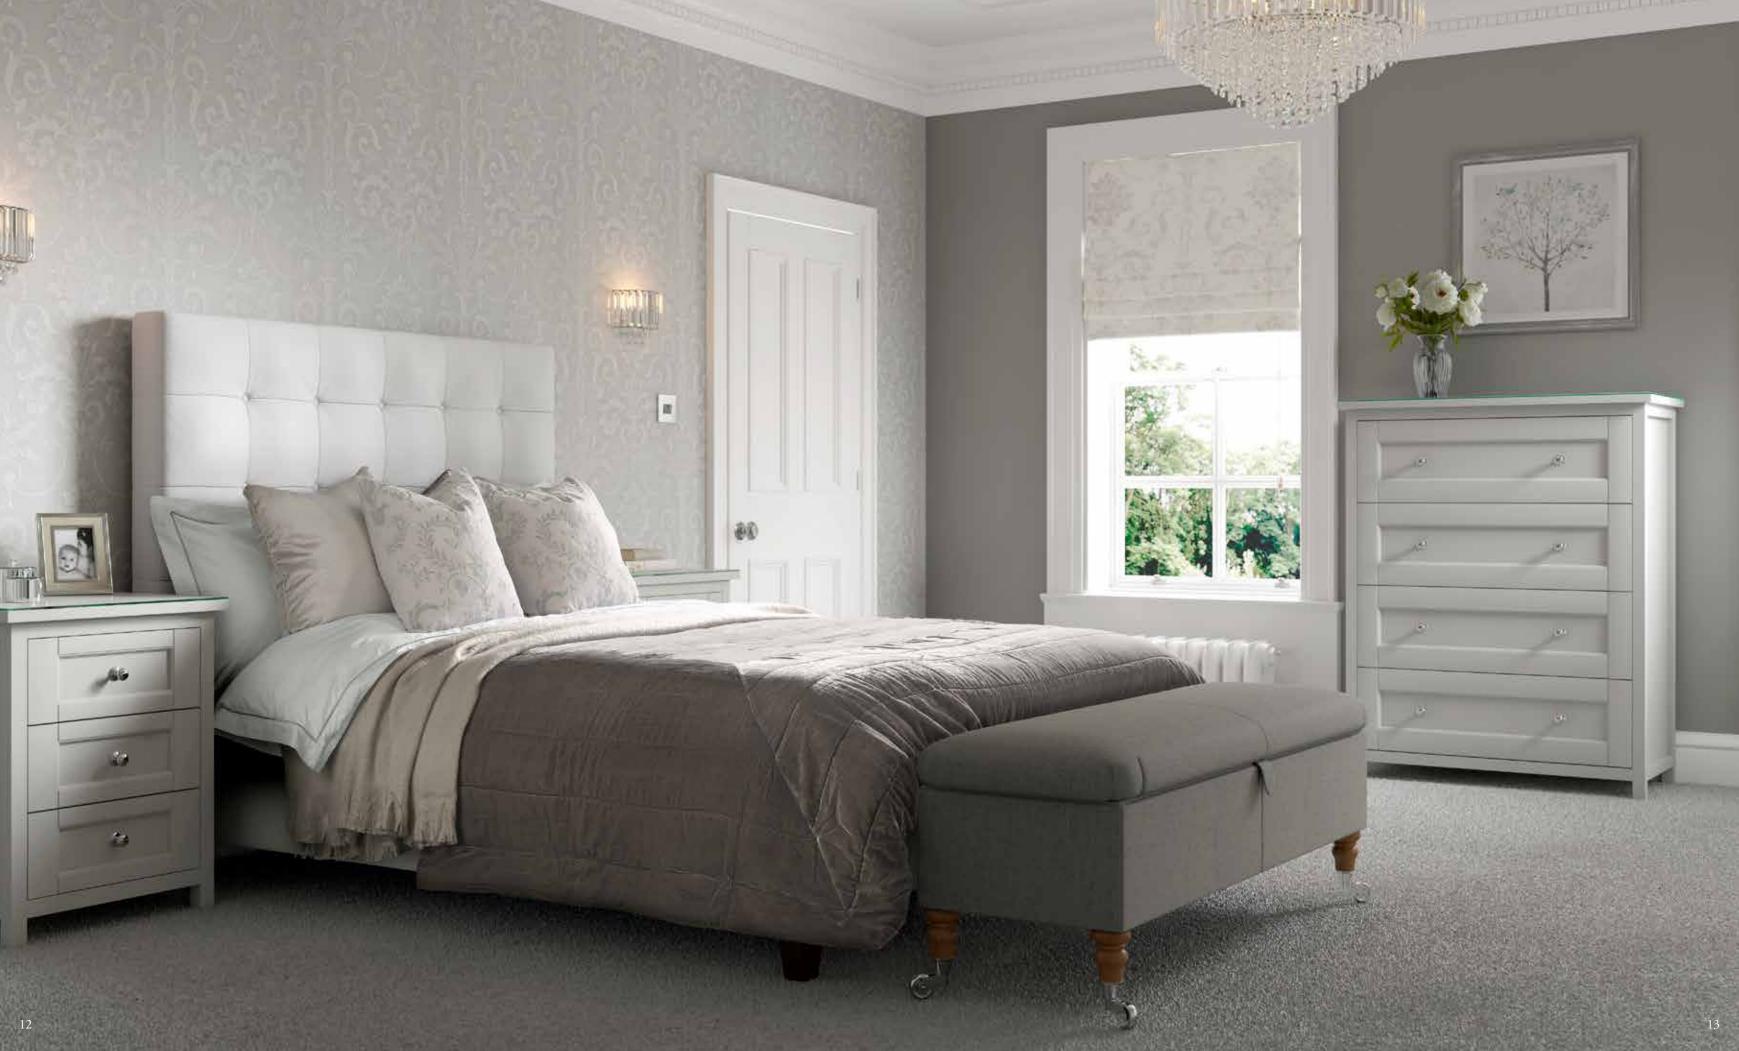

#### *Timeless style, beautifully crafted*

Available in two delicate matt shades, Platinum and Porcelain, the finely beaded details on the inner frame add a touch of sophistication to your bedroom. Matching tops and decorative handles complete the look.

ITTERATOR FERRER AND ADDRESS OF THE FRANCE PARTY AND ADDRESS OF THE PARTY AND ADDRESS OF THE PARTY AND ADDRESS OF THE PARTY ADDRES

4.

31.

-40

Beautifully sculptured drawer fronts create an elegant silhouette, glass tops add a touch of opulence and stylish handles finish the piece perfectly; crafting the ideal place for getting dressed.