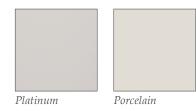

#### *Timeless style, beautifully crafted*

Available in two delicate matt shades, Platinum and Porcelain, the finely beaded details on the inner frame add a touch of sophistication to your bedroom. Matching tops and decorative handles complete the look.

Stunning colour options

Laura Ashley Fitted Bedroom colours have been carefully selected to complement the style of the doors. Rivington is available in matt Porcelain and Platinum, Marston is available in matt Cobble Grey and White, and Sherborne carries a wide range of matt painted colour options.