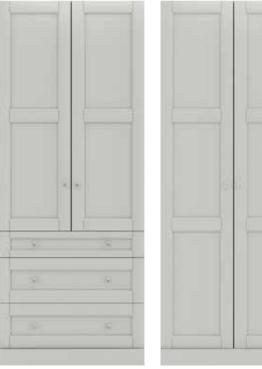

#### A modern touch

Smooth, contemporary four-panelled wardrobe doors add a sleek finish to your space, with coordinating flat drawer fronts. Available in Cobble Grey and White, Marston creates a modern space with subtle colour.

Create a well-rounded and considered space, with bevelled-edge oak tops to complement the wardrobe and chest interior. Contrasting brass handles bring your bedroom to life with a touch of modernity.