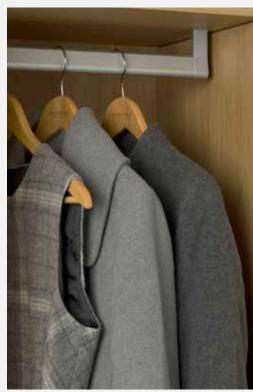

# A place for everything

A wide range of internal options are available, from shelves and hanging rails to push-to-open drawers and compartment dividers. Additional internal lighting strips create a glamorous setting to house all of your favourite things.

## A place for everything

Simple hanging rails offer easy-to-reach storage for shirts and jackets, whilst push-to-open drawers are ideal for folding away jumpers and tshirts.