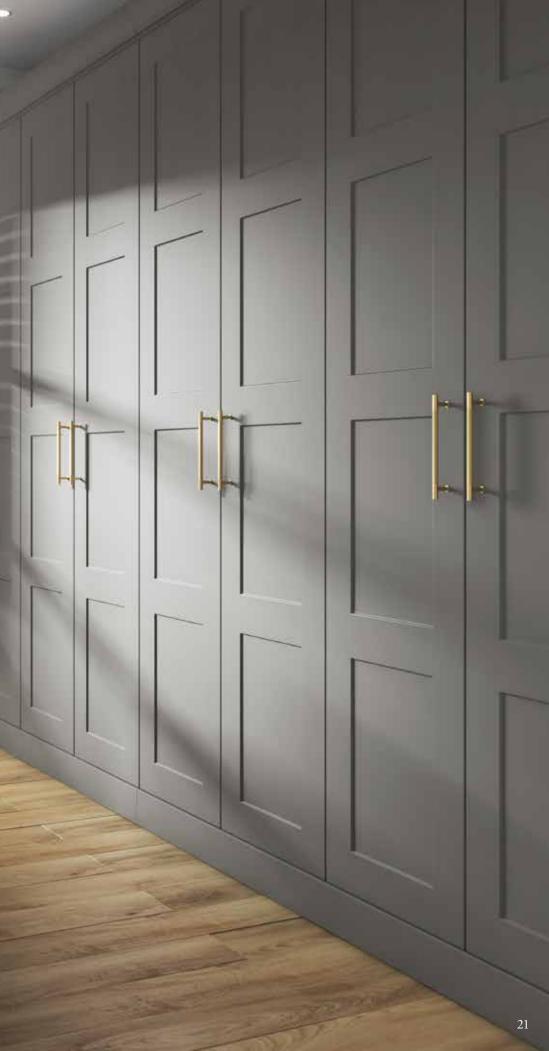

## The perfect shade

Simple shaker style doors and three-piece drawer fronts offer a perfectly classic aesthetic, whilst a choice of twelve paint-to-order colours complement the grained finish, to create a beautifully unique bedroom.

# *Create a focal point*

**Sherborne** Paint colour shown: Ivory Handle shown: Clear Faceted Knob BDOPTION025 .

1000

and the second second

0