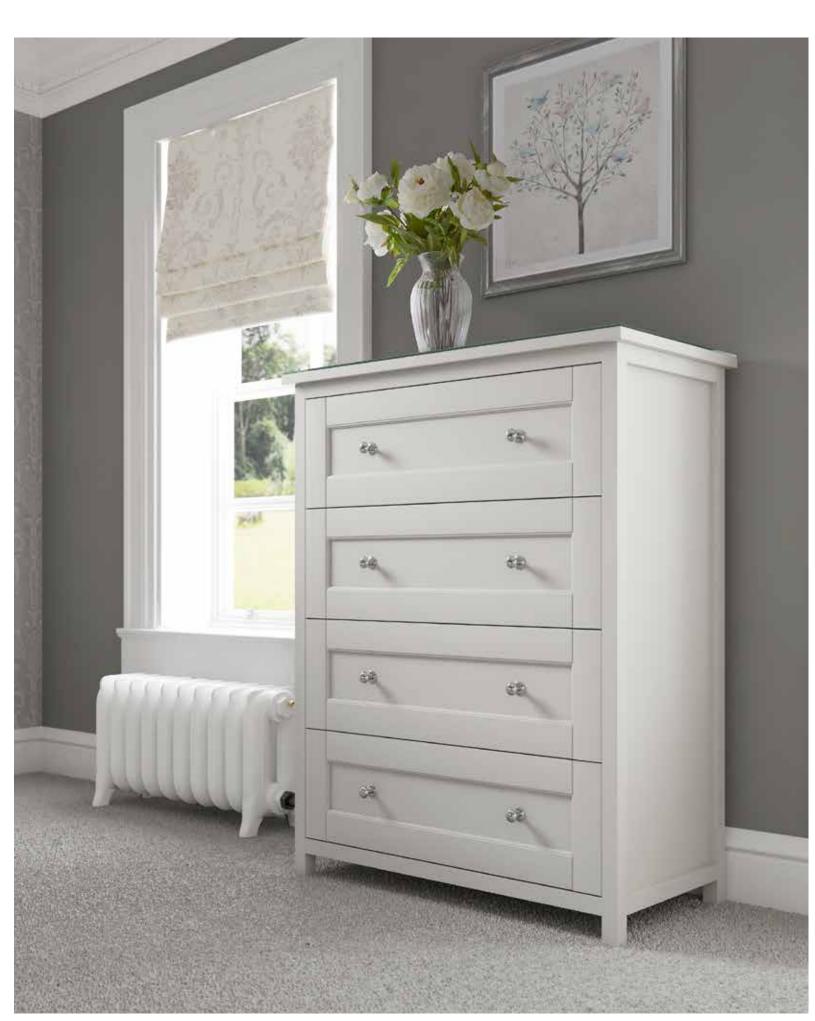

#### *Timeless style, beautifully crafted*

Available in two delicate matt shades, Platinum and Porcelain, the finely beaded details on the inner frame add a touch of sophistication to your bedroom. Matching tops and decorative handles complete the look.

ITTERATOR FERRER AND ADDRESS OF THE FRANCE PARTY AND ADDRESS OF THE PARTY AND ADDRESS OF THE PARTY AND ADDRESS OF THE PARTY ADDRES

4.

31.

-40

Beautifully sculptured drawer fronts create an elegant silhouette, glass tops add a touch of opulence and stylish handles finish the piece perfectly; crafting the ideal place for getting dressed.