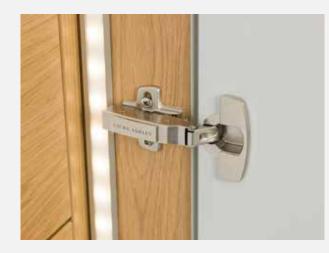

## The finishing touches

Integrated lighting adds a striking finish to your wardrobe, making getting ready feel a little more special. Branded hinges and drawers add a unique touch.

#### It's all in the detail

Every element of a Laura Ashley bedroom has been carefully crafted and finished to the highest specification, to deliver a bedroom you will be proud of.