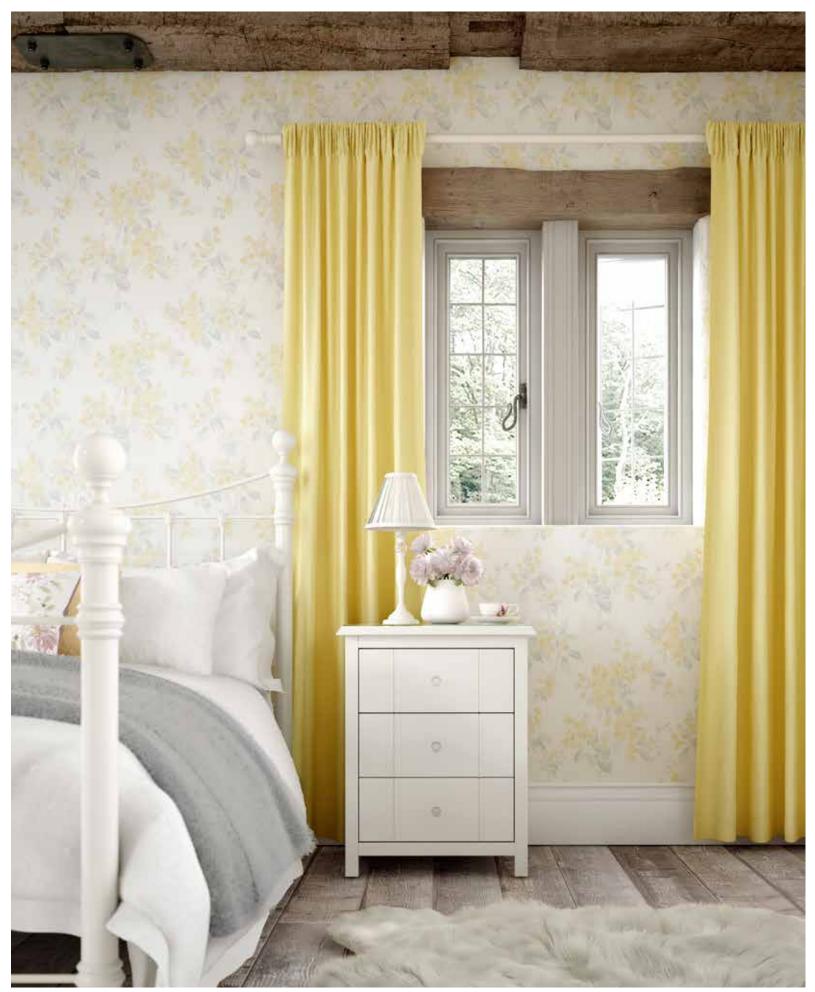

finishing touches

You've chosen your bedroom, now it's time to think about the *finishing touches – the details* that make it truly yours.

Our carefully curated colours and handles beautifully complement Laura Ashley Fitted Bedrooms. A wide selection of matt colour options, classic or contemporary handles, along with internal options to suit any style. Simply select the elements to complete your unique look.

#### Add the finishing touches

#### to stylish storage such as push-to-open drawers and compartment dividers, exclusive accessories bring your bedroom to life.

From the details you see, like countertops and handles,