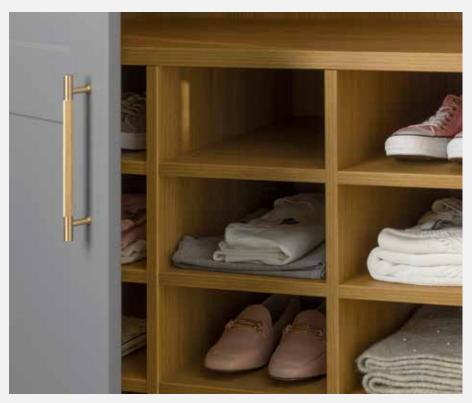

# A place for everything

A wide range of internal options are available, from shelves and hanging rails to push-to-open drawers and compartment dividers. Additional internal lighting strips create a glamorous setting to house all of your favourite things.

#### A wide range of internal options are available to suit any style.

Considered and expertly designed options help you tailor your perfect bedroom. From shelves and hanging rails, to push-to-open drawers and compartment dividers, there's a perfect way to utilise your space. Choose from a standard linen finish interior or a tailored oak finish, adding integrated lighting for a striking finishing touch.

## Neat and tidy

Built in shelves offer the ideal place for keeping your favourite shoes, bags and accessories neatly organised, yet easily accessible for everyday use.

he full suite of handles

Satin Nickel Square Knob BDOPTION005