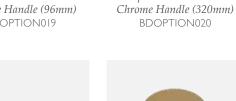

BDOPTION012

BDOPTION025

Stainless Steel Jupiter Knob BDOPTION034

Wellington Polished Nickle Knob **BDOPTION039** 

Square Bar Polished

**BDOPTION020** 

Square Bar Polished *Chrome Handle (96mm)* 

Stepped Polished

Chrome Handle (128mm)

**BDOPTION023** 

Polished Chrome Knob with

Square Backplate

BDOPTION029

Large 'D' Polished Chrome Handle (128mm) BDOPTION021

48

Large 'D' Polished Chrome Handle (480mm) BDOPTION022