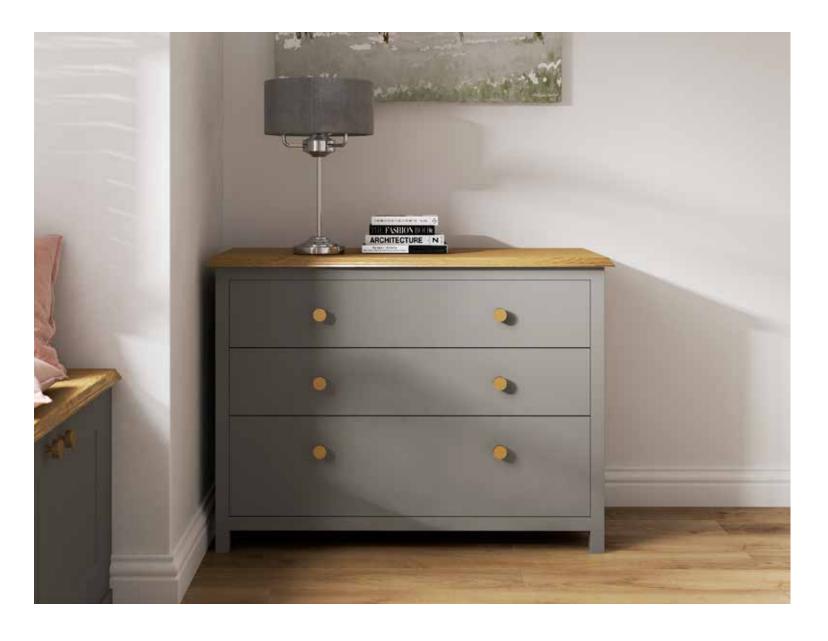

# *Tie it all together*

Create a considered space with practical storage by adding chests, dressing tables and bedside tables alongside your wardrobes. For that extra touch of glamour, tie your furniture together with decorative handles.

#### A bedroom made for you

Wardrobes, chests, dressing tables and bedside tables are all available to fit the space in your bedroom.