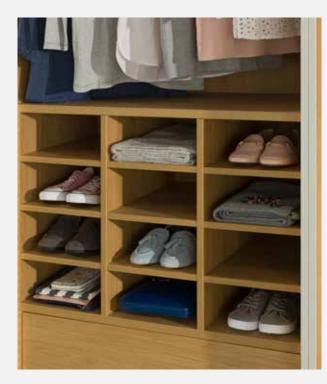

## Neat and tidy

Built in shelves offer the ideal place for keeping your favourite shoes, bags and accessories neatly organised, yet easily accessible for everyday use.

he full suite of handles

Satin Nickel Square Knob BDOPTION005

## A place for everything

Simple hanging rails offer easy-to-reach storage for shirts and jackets, whilst push-to-open drawers are ideal for folding away jumpers and tshirts.