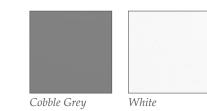

#### A modern touch

Smooth, contemporary four-panelled wardrobe doors add a sleek finish to your space, with coordinating flat drawer fronts. Available in Cobble Grey and White, Marston creates a modern space with subtle colour.

Stunning colour options

Laura Ashley Fitted Bedroom colours have been carefully selected to complement the style of the doors. Rivington is available in matt Porcelain and Platinum, Marston is available in matt Cobble Grey and White, and Sherborne carries a wide range of matt painted colour options.