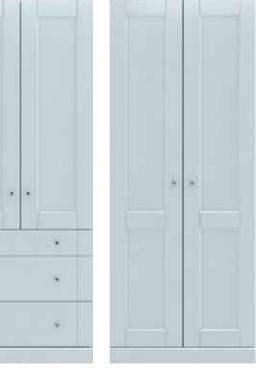

Marston

#### A modern touch

Smooth, contemporary four-panelled wardrobe doors add a sleek finish to your space, with coordinating flat drawer fronts. Available in Cobble Grey and White, Marston creates a modern space with subtle colour.

Create a well-rounded and considered space, with bevelled-edge oak tops to complement the wardrobe and chest interior. Contrasting brass handles bring your bedroom to life with a touch of modernity.