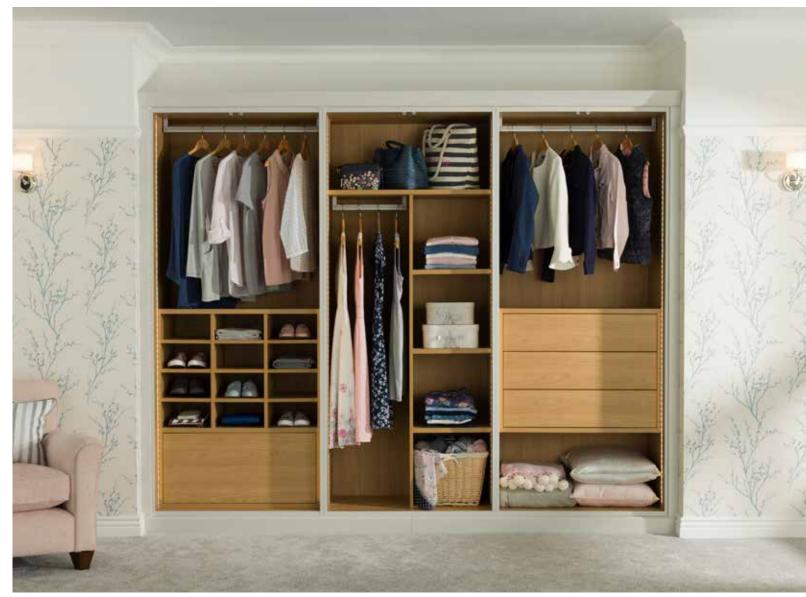

# A place for everything

A wide range of internal options are available, from shelves and hanging rails to push-to-open drawers and compartment dividers. Additional internal lighting strips create a glamorous setting to house all of your favourite things.

#### A wide range of internal options are available to suit any style.

Considered and expertly designed options help you tailor your perfect bedroom. From shelves and hanging rails, to push-to-open drawers and compartment dividers, there's a perfect way to utilise your space. Choose from a standard linen finish interior or a tailored oak finish, adding integrated lighting for a striking finishing touch.

## A place for everything

Simple hanging rails offer easy-to-reach storage for shirts and jackets, whilst push-to-open drawers are ideal for folding away jumpers and tshirts.

## Neat and tidy

Built in shelves offer the ideal place for keeping your favourite shoes, bags and accessories neatly organised, yet easily accessible for everyday use.

he full suite of handles

Satin Nickel Square Knob BDOPTION005