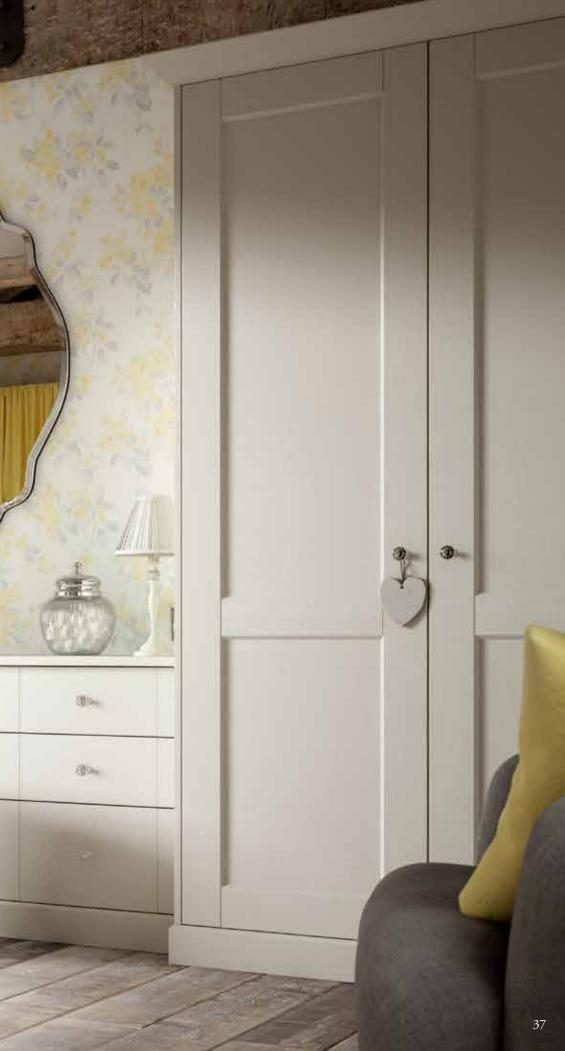

#### *Timeless style, beautifully crafted*

Available in two delicate matt shades, Platinum and Porcelain, the finely beaded details on the inner frame add a touch of sophistication to your bedroom. Matching tops and decorative handles complete the look.

ITTERATOR FERRER AND ADDRESS OF THE FRANCE PARTY AND ADDRESS OF THE PARTY AND ADDRESS OF THE PARTY AND ADDRESS OF THE PARTY ADDRES

4.

31.

-40

Beautifully sculptured drawer fronts create an elegant silhouette, glass tops add a touch of opulence and stylish handles finish the piece perfectly; crafting the ideal place for getting dressed.

#### It's all in the detail