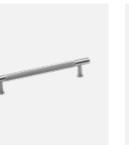

#### Chrome

Classic chrome fits perfectly with both contemporary and traditional handle designs.

#### Satin & Brushed Nickel

Elegantly shaped with a soft matt finish, these add a subtle finish to cabinets.

#### Inox

Inox knob handles include a luxurious matt silver finish with detailed tops, suitable for most bedroom styles.