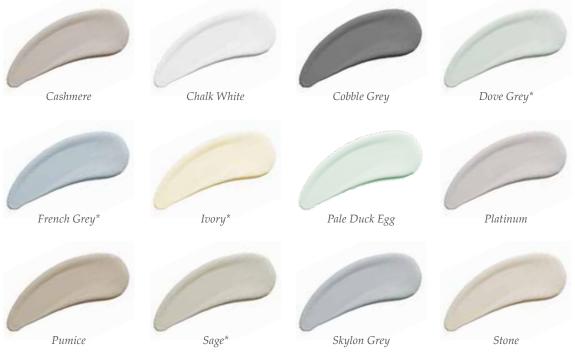

## The perfect shade

Simple shaker style doors and three-piece drawer fronts offer a perfectly classic aesthetic, whilst a choice of twelve paint-to-order colours complement the grained finish, to create a beautifully unique bedroom.

#### Sherborne

Combi Wardrobe Design

Full Height Wardrobe Design

Available in a range of matt painted colour options:

#### Paint colours are available in **Sherborne only**

\*Please note: these paint colours are not a match to the Laura Ashley paint colours of the same name.

Perfectly tailored