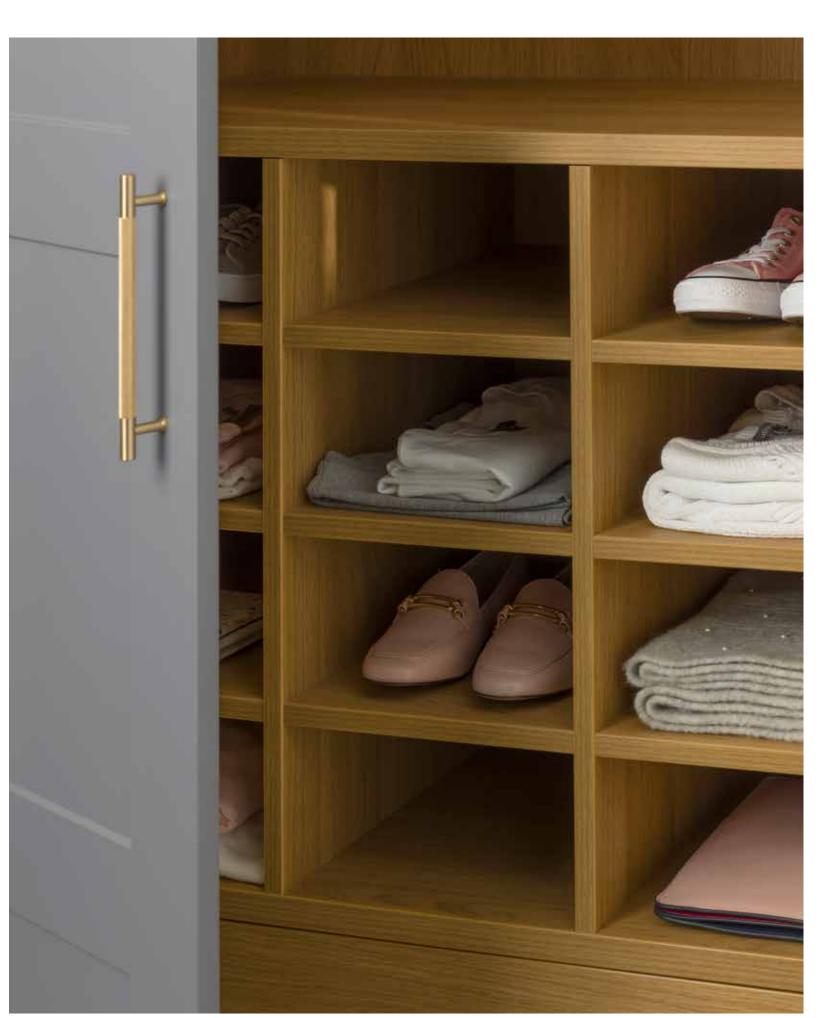

# A place for everything

A wide range of internal options are available, from shelves and hanging rails to push-to-open drawers and compartment dividers. Additional internal lighting strips create a glamorous setting to house all of your favourite things.

## Neat and tidy

Built in shelves offer the ideal place for keeping your favourite shoes, bags and accessories neatly organised, yet easily accessible for everyday use.

he full suite of handles

Satin Nickel Square Knob BDOPTION005