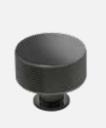

#### Black Satin

Choose a contrasting black satin handle that will enhance darker elements in your bedroom.