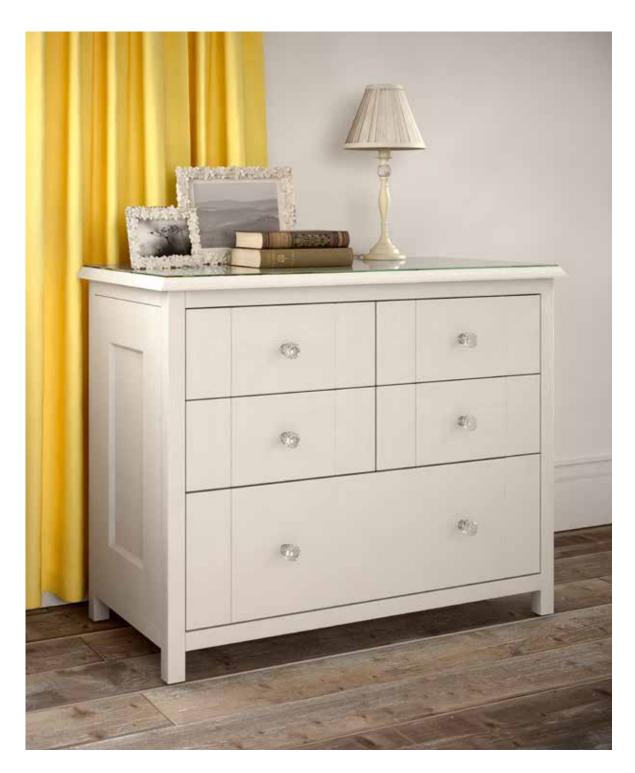

ITTERATOR FERRER AND ADDRESS OF THE FRANCE PARTY AND ADDRESS OF THE PARTY AND ADDRESS OF THE PARTY AND ADDRESS OF THE PARTY ADDRES

4.

31.

-40

Beautifully sculptured drawer fronts create an elegant silhouette, glass tops add a touch of opulence and stylish handles finish the piece perfectly; crafting the ideal place for getting dressed.

#### It's all in the detail