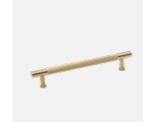

## Neat and tidy

Built in shelves offer the ideal place for keeping your favourite shoes, bags and accessories neatly organised, yet easily accessible for everyday use.

he full suite of handles

Satin Nickel Square Knob BDOPTION005

Vote Inox Knob

**BDOPTION028** 

Mulberry Chrome Knob

BDOPTION040

Square Chrome 'C' Knob BDOPTION011

Banister Inox Knob

BDOPTION038

Square Chrome Bar Handle

BDOPTION012

BDOPTION025

Stainless Steel Jupiter Knob BDOPTION034

Wellington Polished Nickle Knob **BDOPTION039** 

Square Bar Polished

**BDOPTION020** 

Square Bar Polished *Chrome Handle (96mm)* 

Stepped Polished

Chrome Handle (128mm)

**BDOPTION023** 

Polished Chrome Knob with

Square Backplate

BDOPTION029

Large 'D' Polished Chrome Handle (128mm) BDOPTION021

48

Large 'D' Polished Chrome Handle (480mm) BDOPTION022

Brushed Brass Knob BDOPTION031

#### MATERIALS

All handles are manufactured using varying materials, from the highly polished chrome to the more matt satin finish. For that added touch of glamour, why not choose a brass or rose gold finish to complete your bedroom?