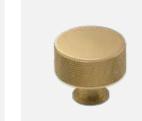

## Neat and tidy

Built in shelves offer the ideal place for keeping your favourite shoes, bags and accessories neatly organised, yet easily accessible for everyday use.

he full suite of handles

Satin Nickel Square Knob BDOPTION005

Vote Inox Knob

**BDOPTION028** 

Mulberry Chrome Knob

BDOPTION040

Square Chrome 'C' Knob BDOPTION011

Banister Inox Knob

BDOPTION038

Square Chrome Bar Handle

BDOPTION012

BDOPTION025

Stainless Steel Jupiter Knob BDOPTION034

Wellington Polished Nickle Knob **BDOPTION039** 

Square Bar Polished

**BDOPTION020** 

Square Bar Polished *Chrome Handle (96mm)* 

Stepped Polished

Chrome Handle (128mm)

**BDOPTION023** 

Polished Chrome Knob with

Square Backplate

BDOPTION029

Large 'D' Polished Chrome Handle (128mm) BDOPTION021

48

Large 'D' Polished Chrome Handle (480mm) BDOPTION022

Brushed Brass Knob BDOPTION031