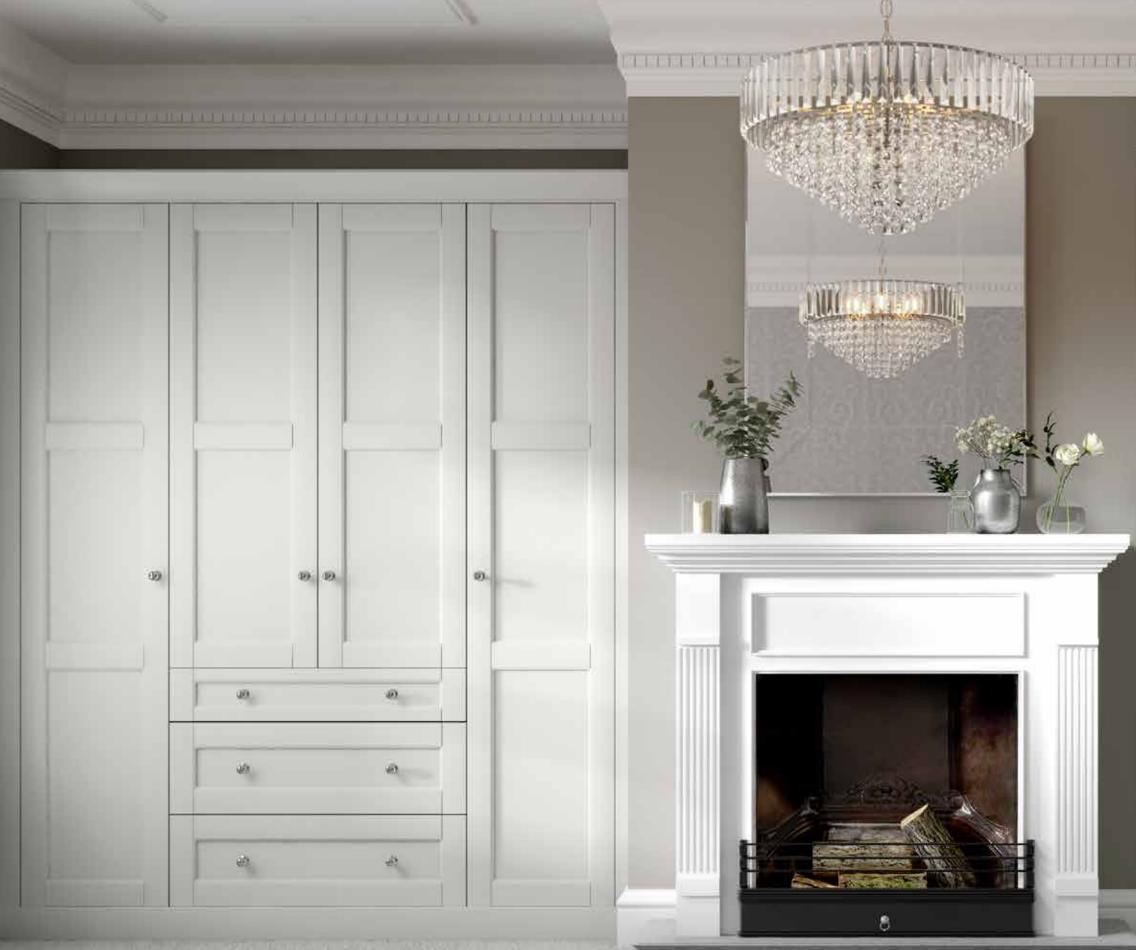

## The perfect shade

Simple shaker style doors and three-piece drawer fronts offer a perfectly classic aesthetic, whilst a choice of twelve paint-to-order colours complement the grained finish, to create a beautifully unique bedroom.

An elegant addition to your space, a window seat creates the perfect focal point. Both beautiful and functional, a window seat is an idyllic place to relax, whilst adding practical storage. A few scatter cushions add a homely finishing touch.

# *Create a focal point*

**Sherborne** Paint colour shown: Ivory Handle shown: Clear Faceted Knob BDOPTION025 .

1000

and the second second

0