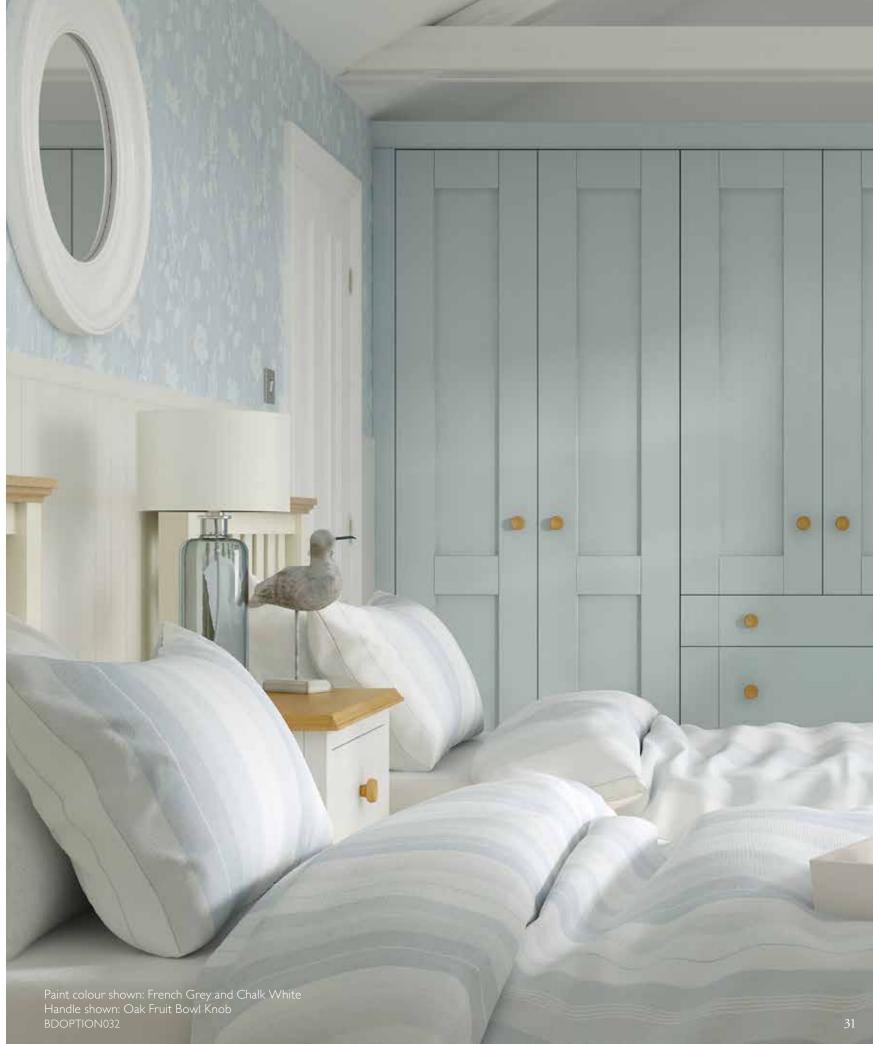

Stunning colour options

Laura Ashley Fitted Bedroom colours have been carefully selected to complement the style of the doors. Rivington is available in matt Porcelain and Platinum, Marston is available in matt Cobble Grey and White, and Sherborne carries a wide range of matt painted colour options.