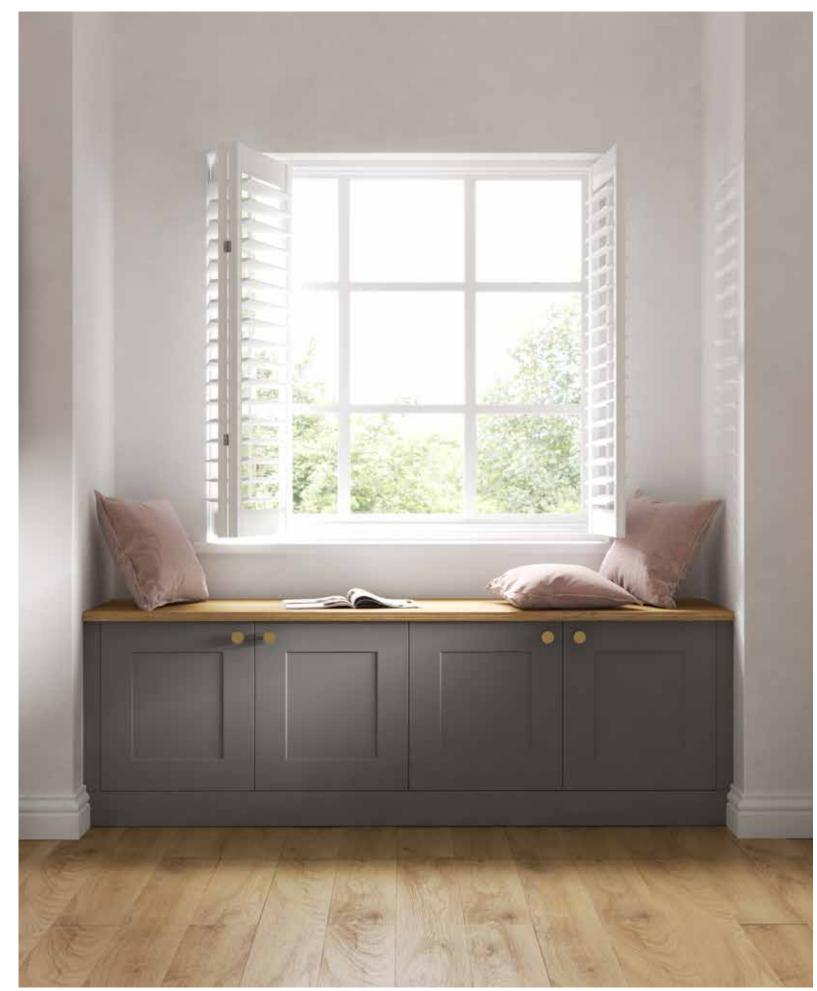

An elegant addition to your space, a window seat creates the perfect focal point. Both beautiful and functional, a window seat is an idyllic place to relax, whilst adding practical storage. A few scatter cushions add a homely finishing touch.

# *Create a focal point*

**Sherborne** Paint colour shown: Ivory Handle shown: Clear Faceted Knob BDOPTION025 .

1000

and the second second

0