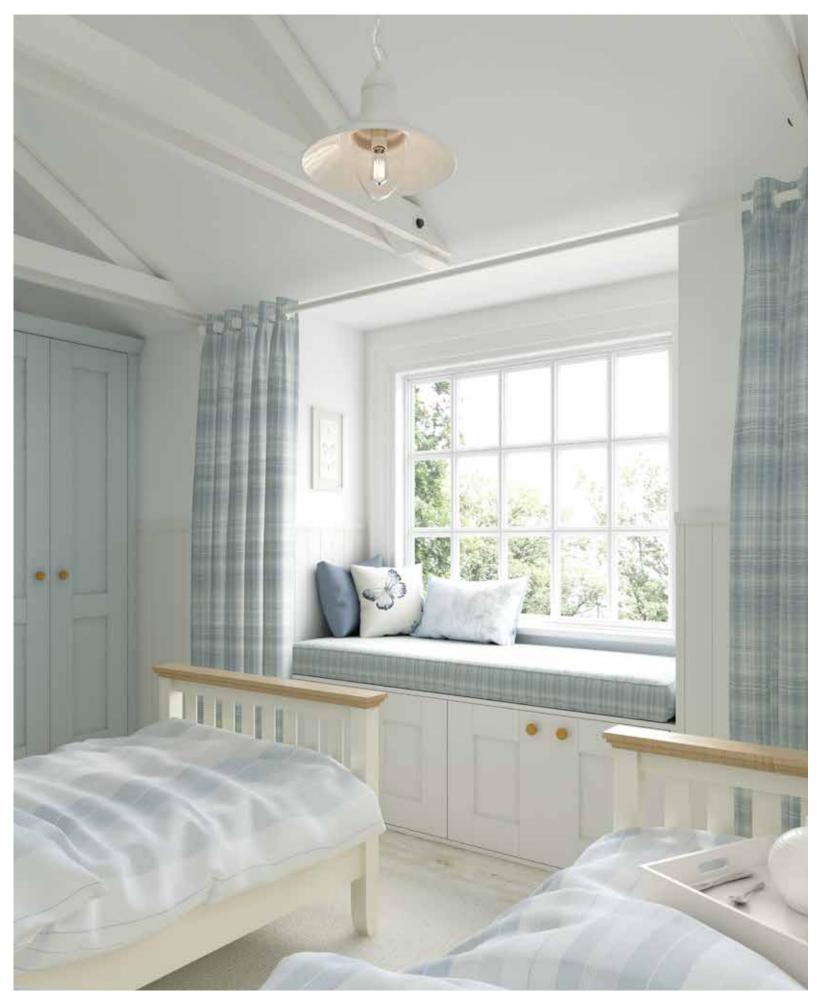

An elegant addition to your space, a window seat creates the perfect focal point. Both beautiful and functional, a window seat is an idyllic place to relax, whilst adding practical storage. A few scatter cushions add a homely finishing touch.

# *Create a focal point*

**Sherborne** Paint colour shown: Ivory Handle shown: Clear Faceted Knob BDOPTION025 .

1000

and the second second

0