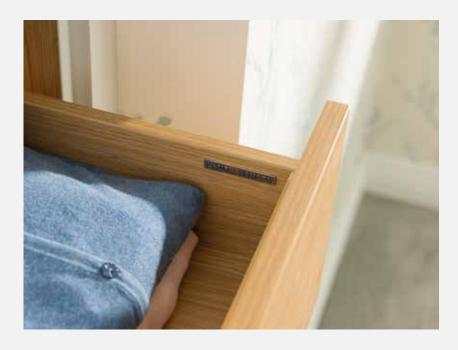

#### It's all in the detail

Every element of a Laura Ashley bedroom has been carefully crafted and finished to the highest specification, to deliver a bedroom you will be proud of.

## The finishing touches

Integrated lighting adds a striking finish to your wardrobe, making getting ready feel a little more special. Branded hinges and drawers add a unique touch.