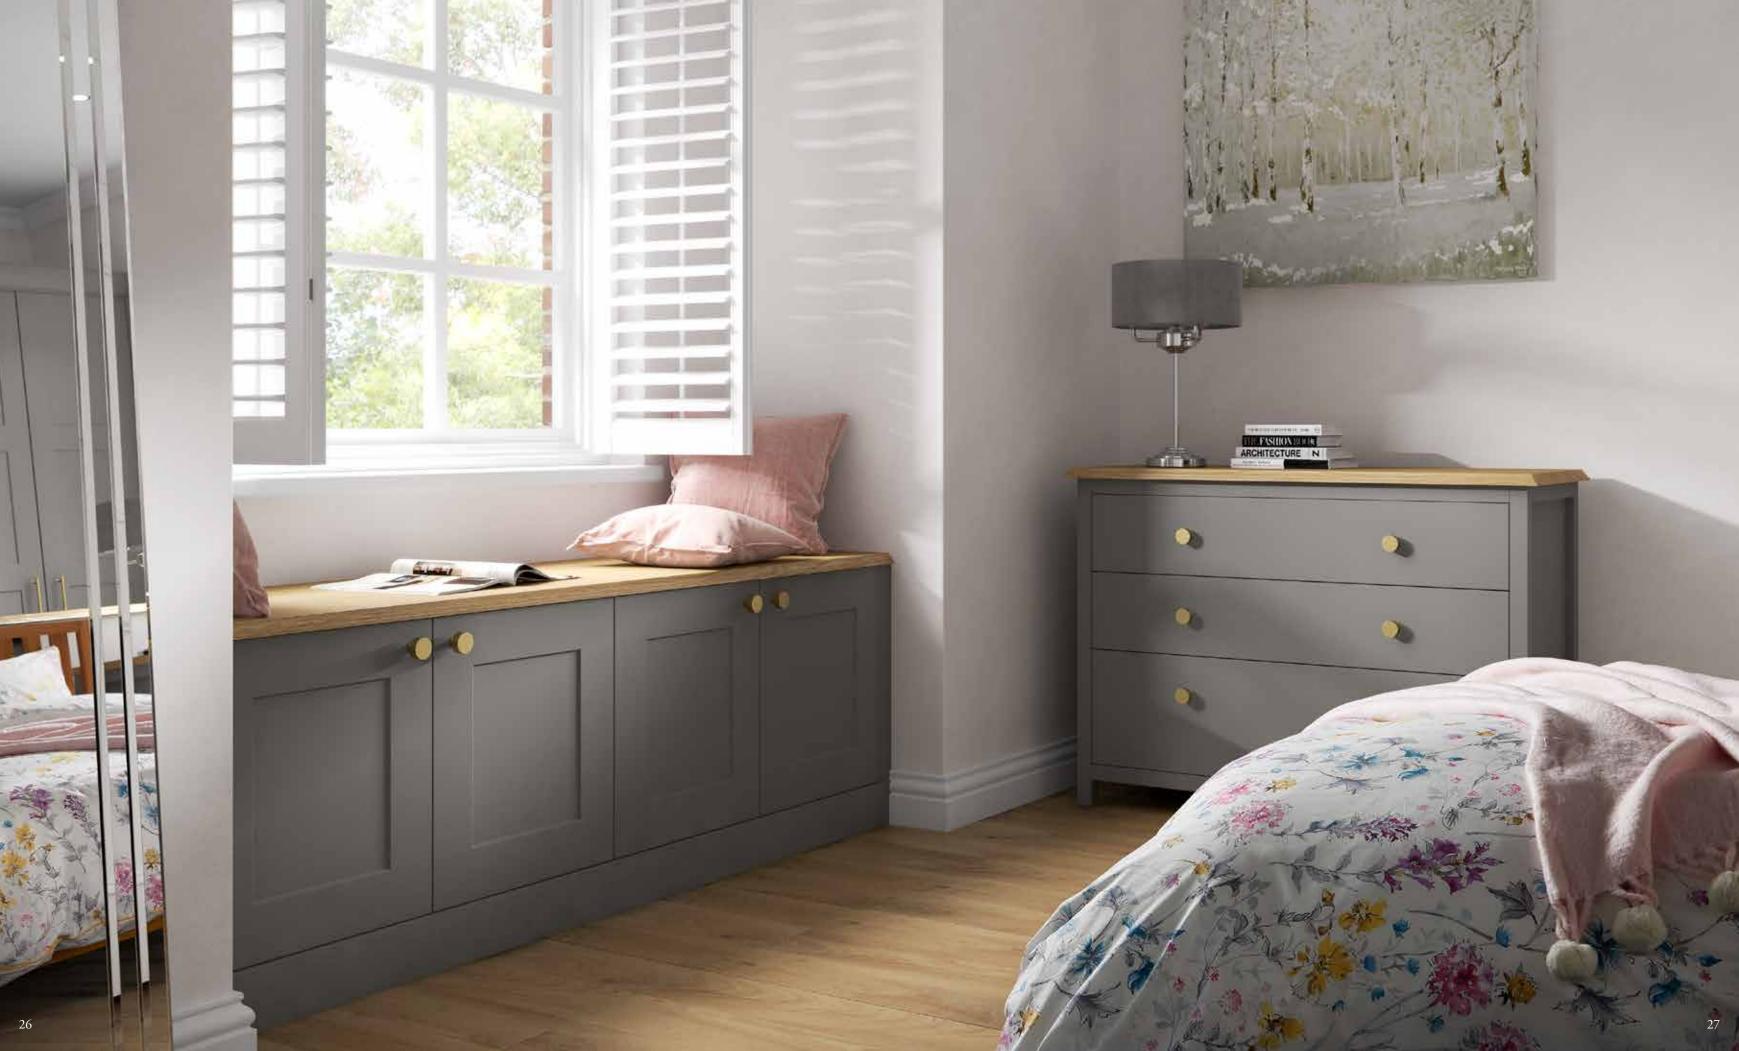

An elegant addition to your space, a window seat creates the perfect focal point. Both beautiful and functional, a window seat is an idyllic place to relax, whilst adding practical storage. A few scatter cushions add a homely finishing touch.

# *Create a focal point*

**Sherborne** Paint colour shown: Ivory Handle shown: Clear Faceted Knob BDOPTION025 .

1000

and the second second

0

# *Tie it all together*

Create a considered space with practical storage by adding chests, dressing tables and bedside tables alongside your wardrobes. For that extra touch of glamour, tie your furniture together with decorative handles.