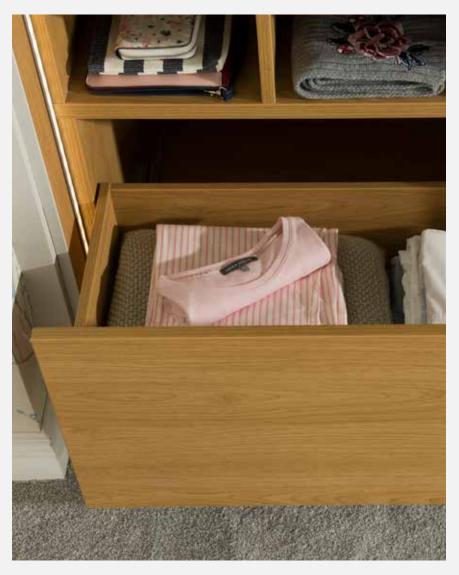

## A place for everything

Simple hanging rails offer easy-to-reach storage for shirts and jackets, whilst push-to-open drawers are ideal for folding away jumpers and tshirts.