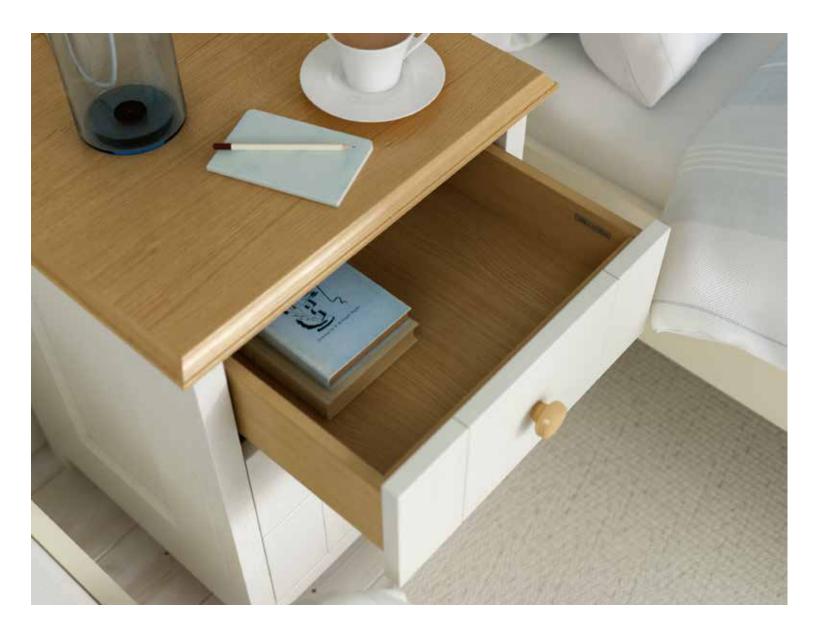

# *Compact and spacious*

The smooth handle-free finish of the drawers allows for maximum space utilisation and creates a beautifully streamlined interior.

## A place for everything

Simple hanging rails offer easy-to-reach storage for shirts and jackets, whilst push-to-open drawers are ideal for folding away jumpers and tshirts.