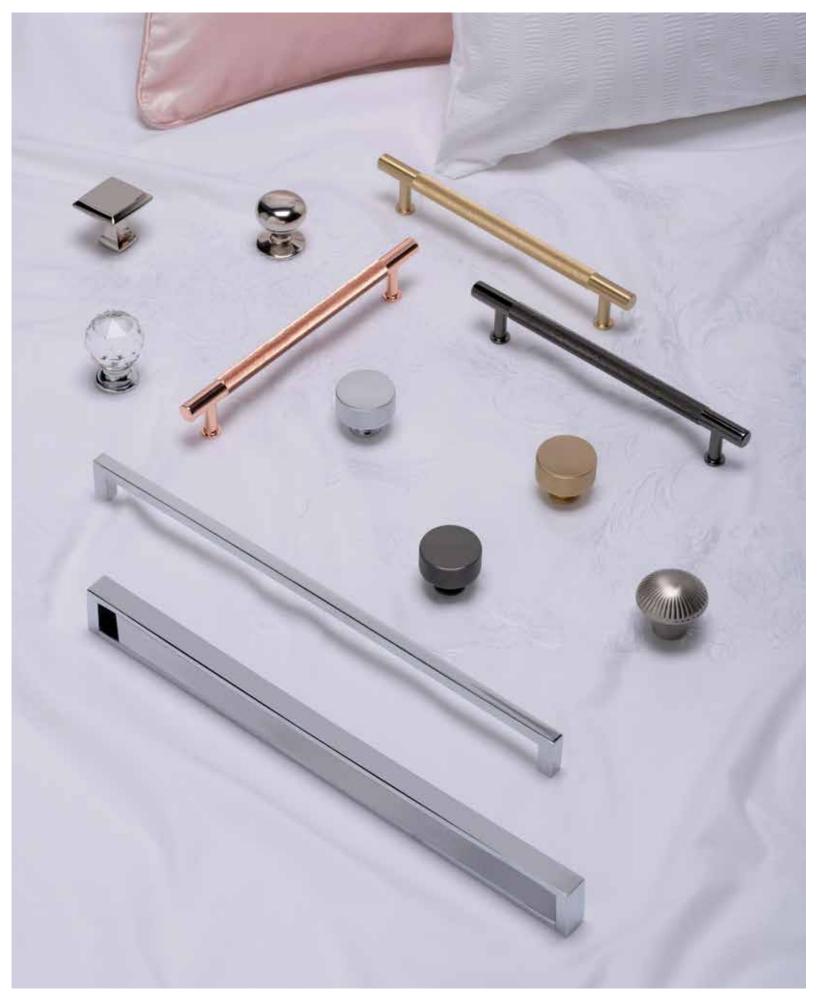

#### MATERIALS

All handles are manufactured using varying materials, from the highly polished chrome to the more matt satin finish. For that added touch of glamour, why not choose a brass or rose gold finish to complete your bedroom?

#### Chrome

Classic chrome fits perfectly with both contemporary and traditional handle designs.

#### Satin & Brushed Nickel

Elegantly shaped with a soft matt finish, these add a subtle finish to cabinets.

#### Inox

Inox knob handles include a luxurious matt silver finish with detailed tops, suitable for most bedroom styles.

#### Brass

For a touch of luxe, choose the golden shimmer of brass.

#### Rose Gold

Add an element of glamour to your bedroom by combining bar and knob handles in an elegant rose gold finish.

#### Black Satin

Choose a contrasting black satin handle that will enhance darker elements in your bedroom.

#### Oak & Walnut

The natural grain and polish of wood brings a simple beauty that pairs perfectly with the oak tops.

Our choice of handles include both modern and classic designs. Choose a single style or a combination of handles to create a bespoke look for your bedroom.