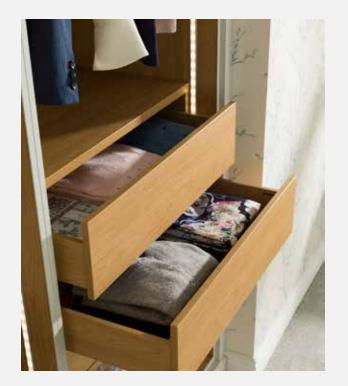

# A place for everything

A wide range of internal options are available, from shelves and hanging rails to push-to-open drawers and compartment dividers. Additional internal lighting strips create a glamorous setting to house all of your favourite things.

#### A wide range of internal options are available to suit any style.

Considered and expertly designed options help you tailor your perfect bedroom. From shelves and hanging rails, to push-to-open drawers and compartment dividers, there's a perfect way to utilise your space. Choose from a standard linen finish interior or a tailored oak finish, adding integrated lighting for a striking finishing touch.