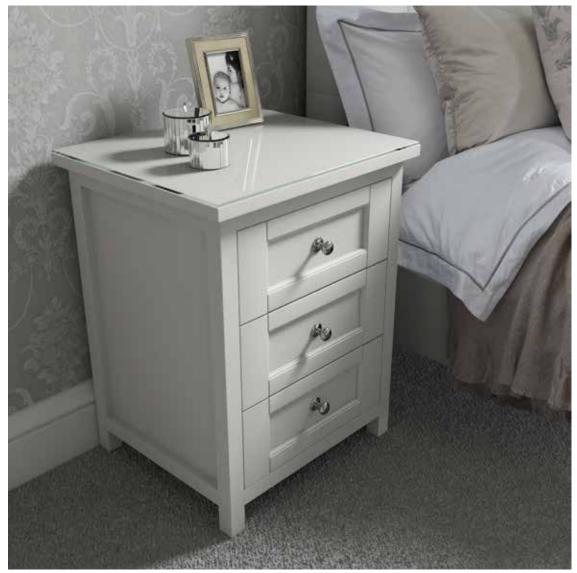

#### *Timeless style, beautifully crafted*

Available in two delicate matt shades, Platinum and Porcelain, the finely beaded details on the inner frame add a touch of sophistication to your bedroom. Matching tops and decorative handles complete the look.

ITTERATOR FERRER AND ADDRESS OF THE FRANCE PARTY AND ADDRESS OF THE PARTY AND ADDRESS OF THE PARTY AND ADDRESS OF THE PARTY ADDRES

4.

31.

-40

Beautifully sculptured drawer fronts create an elegant silhouette, glass tops add a touch of opulence and stylish handles finish the piece perfectly; crafting the ideal place for getting dressed.