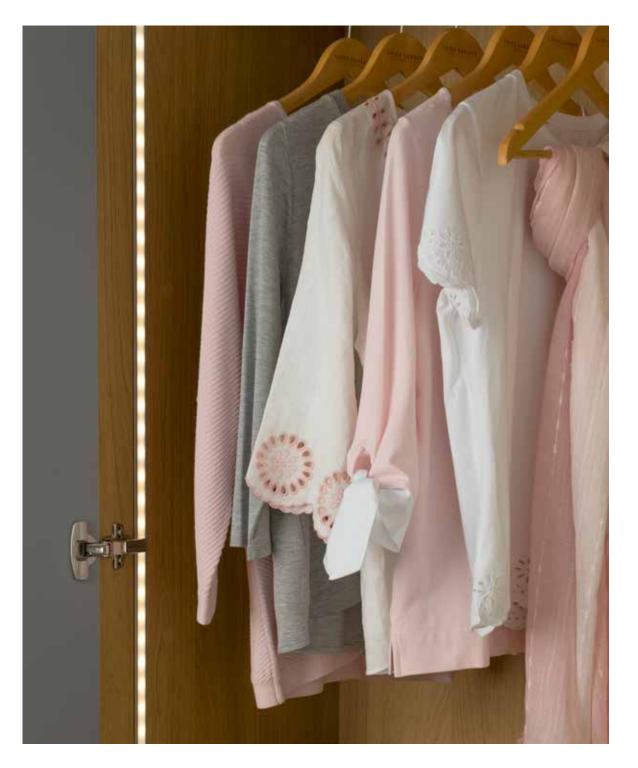

# A place for everything

A wide range of internal options are available, from shelves and hanging rails to push-to-open drawers and compartment dividers. Additional internal lighting strips create a glamorous setting to house all of your favourite things.

## The finishing touches

Integrated lighting adds a striking finish to your wardrobe, making getting ready feel a little more special. Branded hinges and drawers add a unique touch.