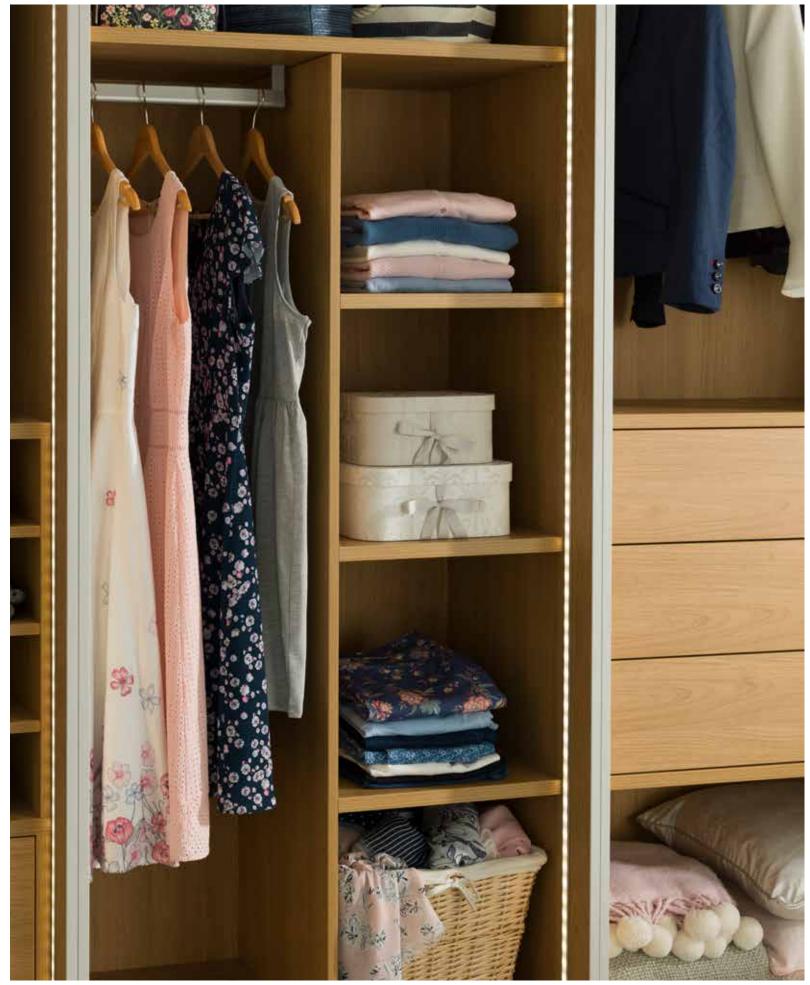

# A place for everything

A wide range of internal options are available, from shelves and hanging rails to push-to-open drawers and compartment dividers. Additional internal lighting strips create a glamorous setting to house all of your favourite things.

# *Internal options for every style*

Utilise your space and personalise your interior, choosing from a soft standard linen or tailored oak finish. Upgrade your wardrobe with internal lighting strips or illuminated hanging rails, to deliver a truly unique bedroom.

#### A wide range of internal options are available to suit any style.

Considered and expertly designed options help you tailor your perfect bedroom. From shelves and hanging rails, to push-to-open drawers and compartment dividers, there's a perfect way to utilise your space. Choose from a standard linen finish interior or a tailored oak finish, adding integrated lighting for a striking finishing touch.

## The finishing touches

Integrated lighting adds a striking finish to your wardrobe, making getting ready feel a little more special. Branded hinges and drawers add a unique touch.