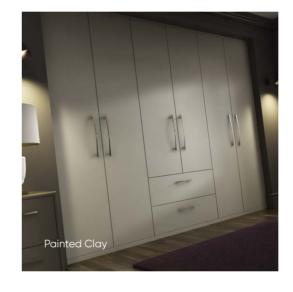

# Lunar

Lunar is available in a wide range of carefully selected matt painted colours from darker Clay or Sage to a light and refreshing Platinum or Chalk White. Its simplicity and versatility fits well with the earthy colour pallet to complement this popular style.

Inspired By Elegance

The smooth matt finish of Lunar presents a contemporary option for your bedroom. Include matching or contrasting framing to present a focal point that blends with the existing style of your home. Include stunning chrome handles and ensure that cleverly designed storage solutions are incorporated to present a clutter free bedroom design.

Available in eleven painted colours, Lunar can include the one option, or mix with contrasting colours to present an individual bedroom design.

Include a glass countertop on dressing tables, chests and bedside tables to complete the look and protect those painted surfaces.