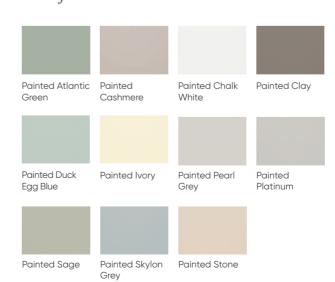

# Lunar

Lunar is available in a wide range of carefully selected matt painted colours from darker Clay or Sage to a light and refreshing Platinum or Chalk White. Its simplicity and versatility fits well with the earthy colour pallet to complement this popular style.

Available in eleven painted colours, Lunar can include the one option, or mix with contrasting colours to present an individual bedroom design.

Include a glass countertop on dressing tables, chests and bedside tables to complete the look and protect those painted surfaces.

### **Door** finishes