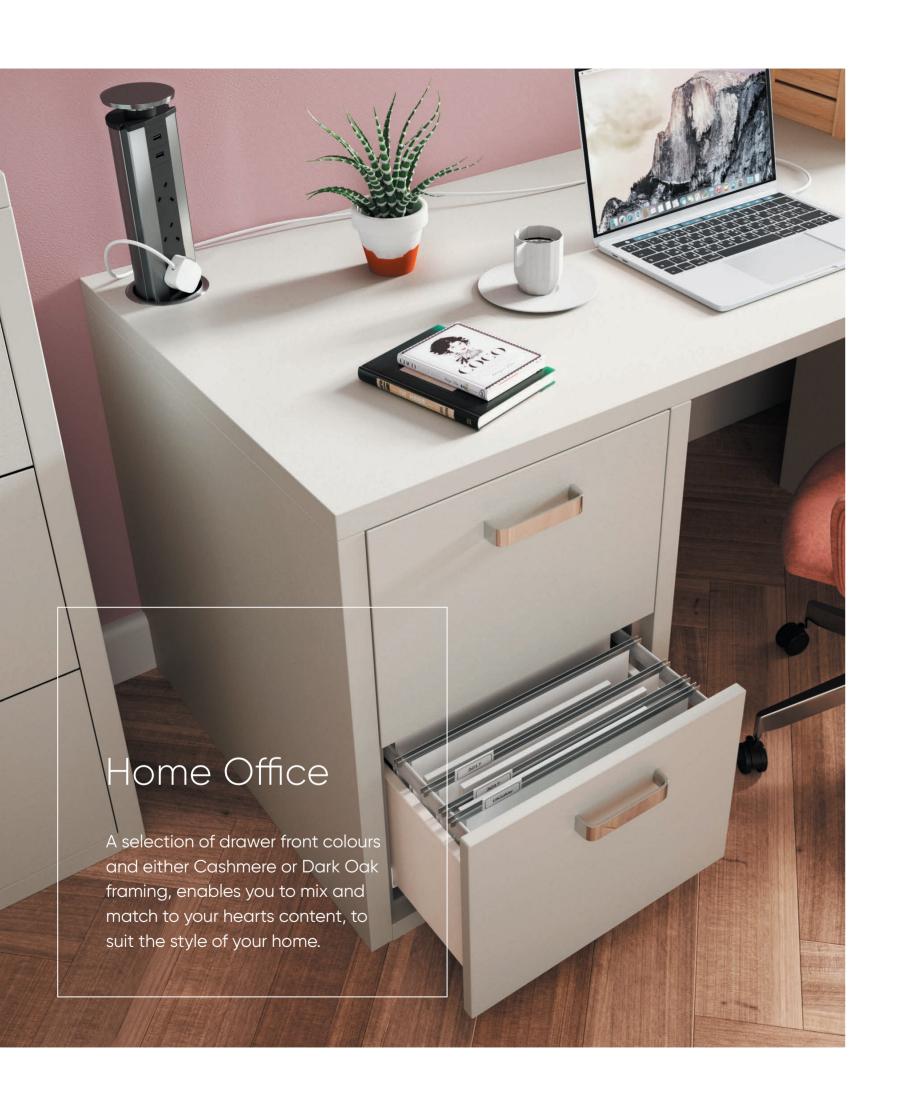

# **Drawer** storage

Tall and low level filing cabinets, as well as base open cabinets are available to ensure that everything can be neatly filed away to deliver a clutter free office space. Additional locks on filing cabinets also mean that all of those important documents can be safely stored.

#### **Filing** cabinets

Organise your Home Office with our range of filing cabinets. From tall to low level these cabinets give you plenty of filing space.