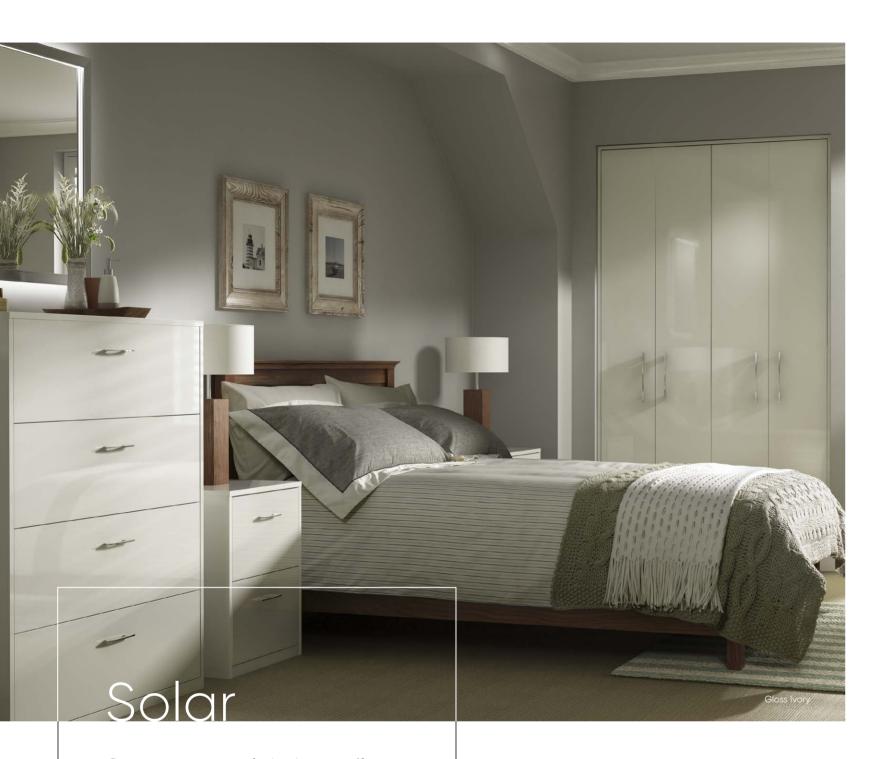

# Solar

Solar presents a range of high gloss finishes which include Cashmere, Ivory, Platinum and White.

Cool, sleek and minimalist is the design focus of this range, providing a popular and contemporary style for your bedroom.

Inspired By Contemporary Style

Contemporary style is shown off at its best with Solar. High gloss doors provide a cool, minimalist feel that accentuates simple design lines. Wardrobes, chests and bedside tables can be designed in either a freestanding or fitted option to deliver the perfect bedroom that works around you.