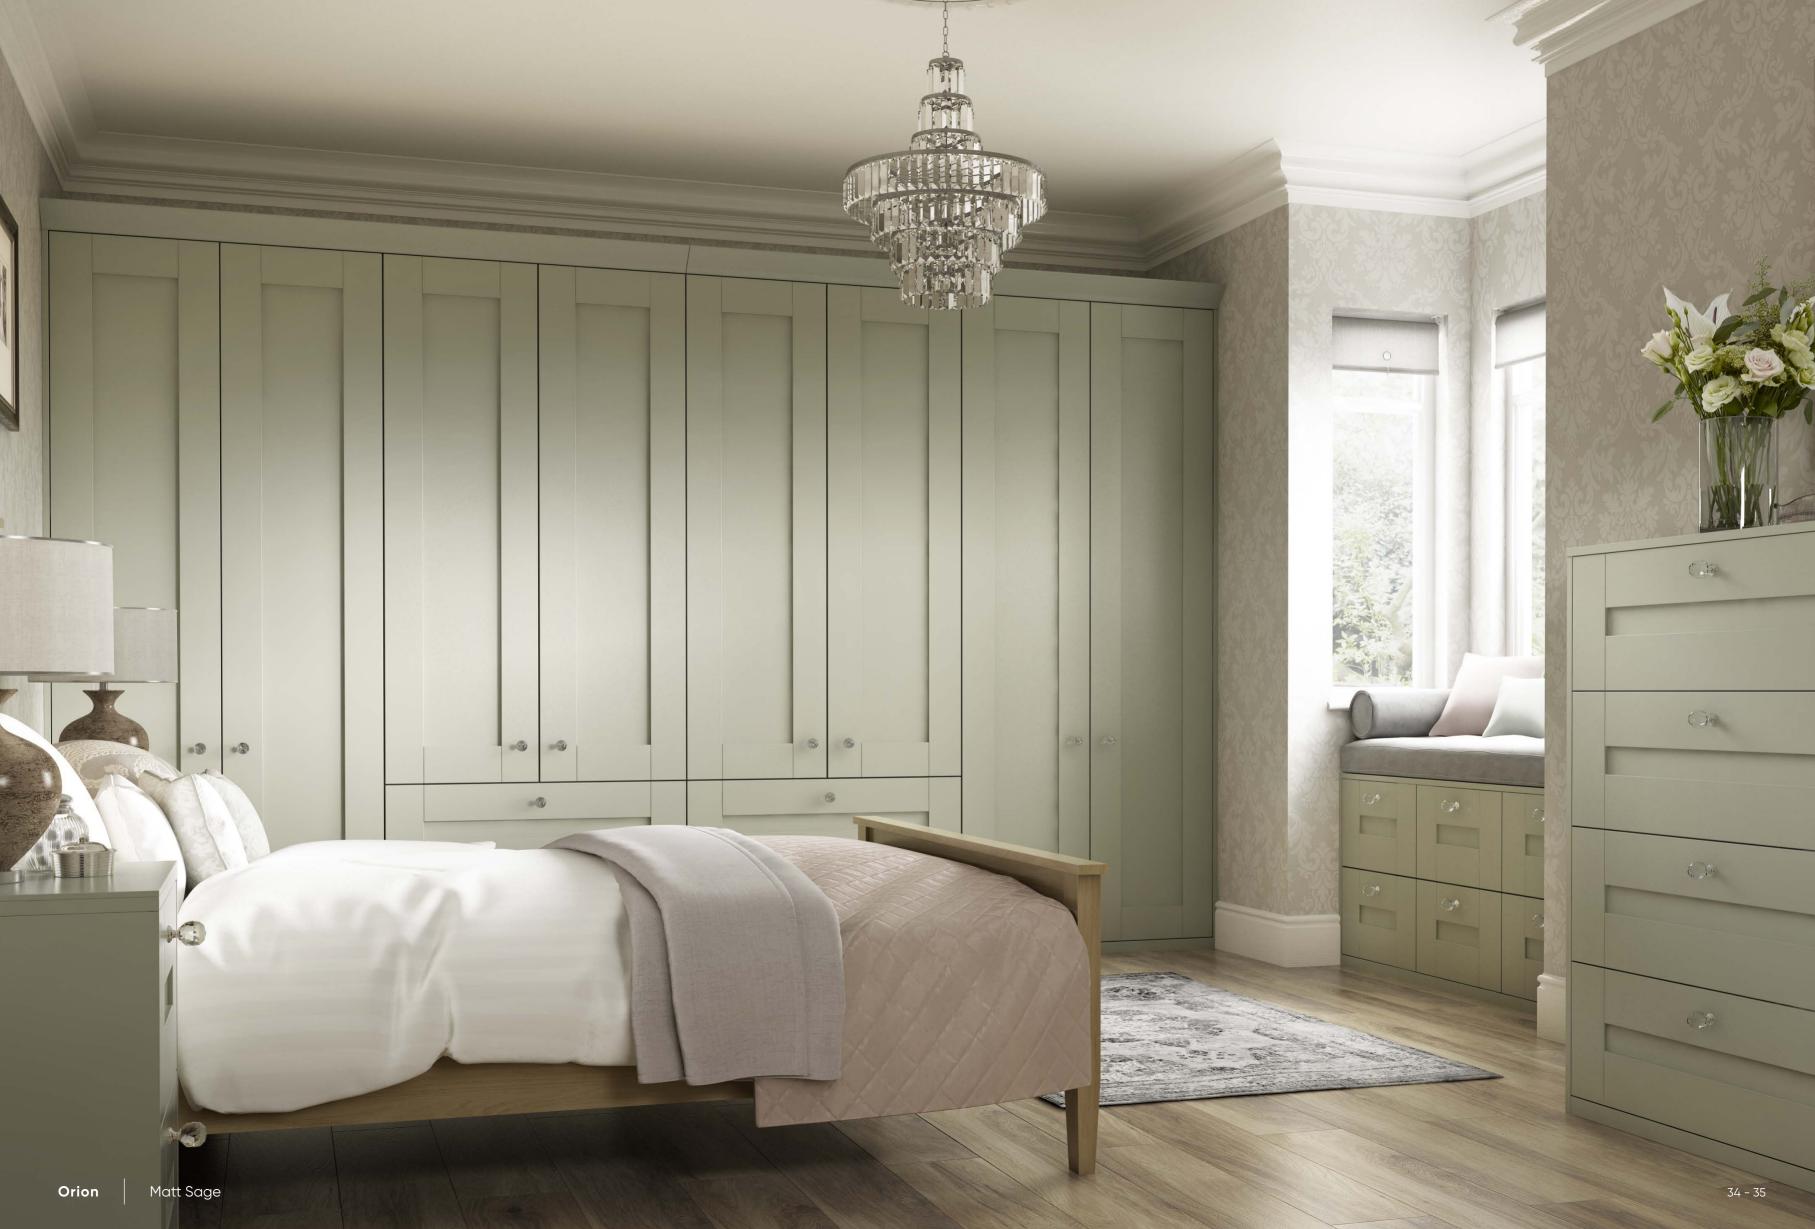

# Orion

An Orion shaker bedroom is characterised by its simplicity and versatility, making it the perfect choice to suit a traditional style of home. Available in a range of three striking colour options, it showcases a mix of traditional rustic charms alongside modern sleek designs.

Inspired By Classic Design

The classic design is emphasised with Orion. Shaker style doors with detailed drawer fronts all add to the overall look. Complemented by elegant drop handles and decorative cornice on wardrobes will present a homely feel and a bedroom to be proud of.

## **Door** finishes

Orion is available in three striking colour options of Ivory, Platinum and Sage. Select the one that suits your home best and include co-ordinating handles to further emphasise the traditional and elegant design style of your bedroom.