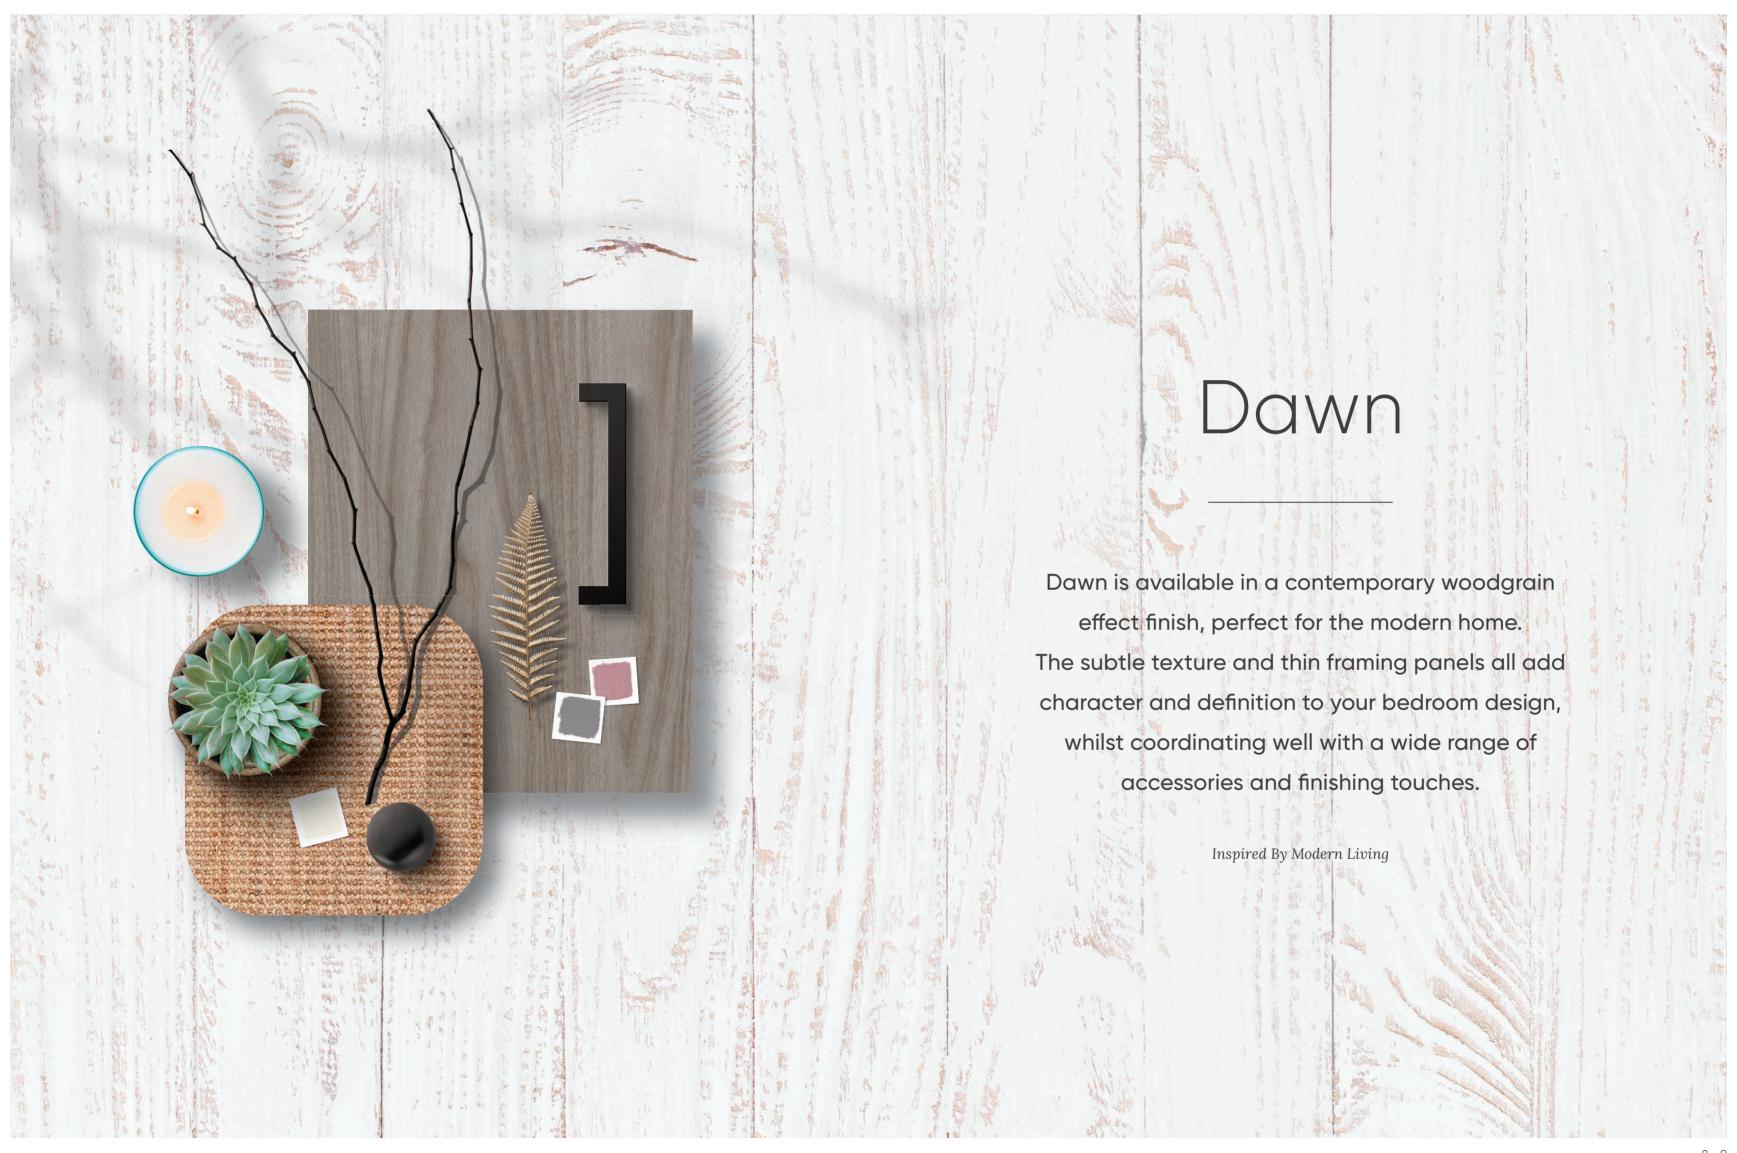

# Dusk

Dusk offers a selection of woodgrain effect finishes to introduce contrast and texture into your bedroom design. The same colour can be used for each piece of furniture, or an alternative colour can be used to frame a contrasting finish to deliver an ultra-contemporary European design style.

Inspired By European Design

Framing your chosen furniture pieces in either matching or contrasting finishes can present an ultra-contemporary European design style, perfect for the modern home. Additional bedside tables can be wall hung or with contemporary chrome feet to add to the overall style.