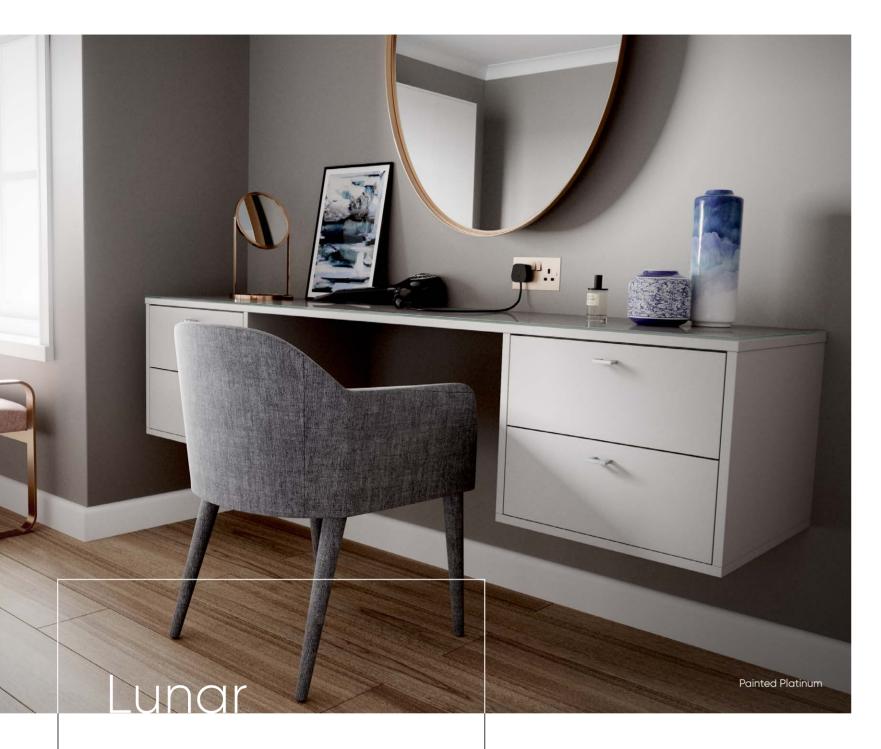

# Lunar

Lunar is available in a wide range of carefully selected matt painted colours from darker Clay or Sage to a light and refreshing Platinum or Chalk White. Its simplicity and versatility fits well with the earthy colour pallet to complement this popular style.

Inspired By Elegance

The smooth matt finish of Lunar presents a contemporary option for your bedroom. Include matching or contrasting framing to present a focal point that blends with the existing style of your home. Include stunning chrome handles and ensure that cleverly designed storage solutions are incorporated to present a clutter free bedroom design.

Available in eleven painted colours, Lunar can include the one option, or mix with contrasting colours to present an individual bedroom design.

Include a glass countertop on dressing tables, chests and bedside tables to complete the look and protect those painted surfaces.