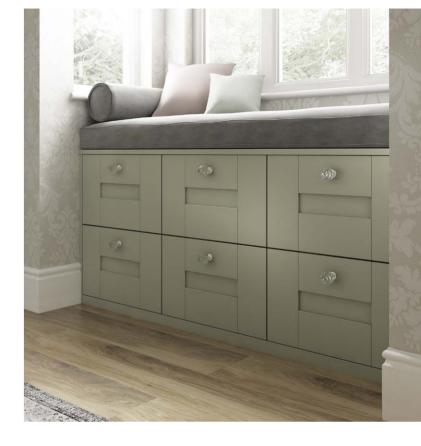

# Orion

An Orion shaker bedroom is characterised by its simplicity and versatility, making it the perfect choice to suit a traditional style of home. Available in a range of three striking colour options, it showcases a mix of traditional rustic charms alongside modern sleek designs.

## **Door** finishes

Orion is available in three striking colour options of Ivory, Platinum and Sage. Select the one that suits your home best and include co-ordinating handles to further emphasise the traditional and elegant design style of your bedroom.

#### **Storage** Cabinets

There are many storage options available for Orion from drawer chests to dressing tables. Why not also make a feature of your cabinets by using the framing panels to create a stunning inframe look.