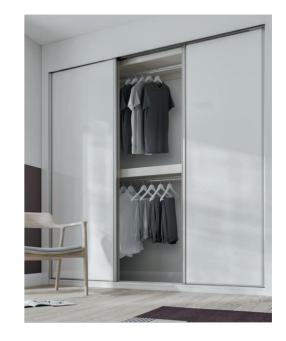

# Glide

Glide is our versatile sliding wardrobe collection, available in a wide range of colour options and styles. The sliding doors are mounted onto a minimalist frame and provides ample storage space for those much needed items. This design style reflects urban living at its best.

Inspired By Urban Living

Glide sliding wardrobes are ideal for alcoves and smaller bedrooms. They are available with plenty of internal options that include hanging rails, shelves, open boxes, shoe shelves and push to open drawers, which can be used in harmony with one another to neatly hide away all of those essential items.