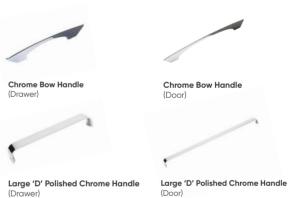

# Handle suite

A selection of handles are available to suit the style of furniture chosen. From contemporary chrome to more decorative handles for a traditional look.

Handle Centres: 32mm

Chrome Glitter Bar Handle

Handle Centres: 160/192mm

Large 'D' Polished Chrome

Handle Centres: 128mm

Natural Iron Fluted Knob

Antique Copper Rectangular

& Backplate

(Drawer & Door)

(Drawer & Door)