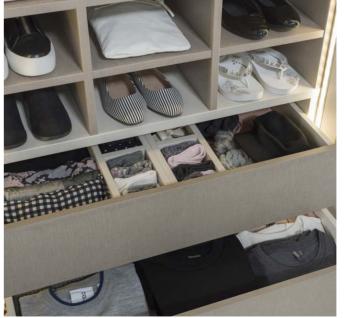

# Storage for her

Wardrobes with plenty of storage space for all of those essential items. Long hanging spaces can be included for full length dresses, whilst compartment dividers are the ideal solution for storing all of those handbags, shoes and hats.

Internal mirror

Pull out mirror Internal drawers

Drawers and compartment dividers