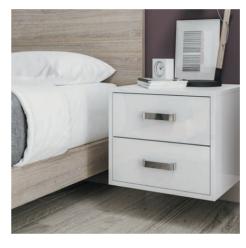

#### **Bedside** *drawers*

Bedside drawers are a perfect complement to the bedroom. There versatility allow for storage as well as a surface for your accessories.

#### **Drawer** storage

For that added storage space we have a range of drawer chests or bedside drawer cabinets to choose from.