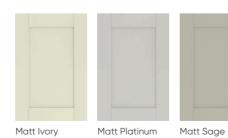

## **Door** finishes

Orion is available in three striking colour options of Ivory, Platinum and Sage. Select the one that suits your home best and include co-ordinating handles to further emphasise the traditional and elegant design style of your bedroom.

### Orion

Matt Platinum Matt Sage