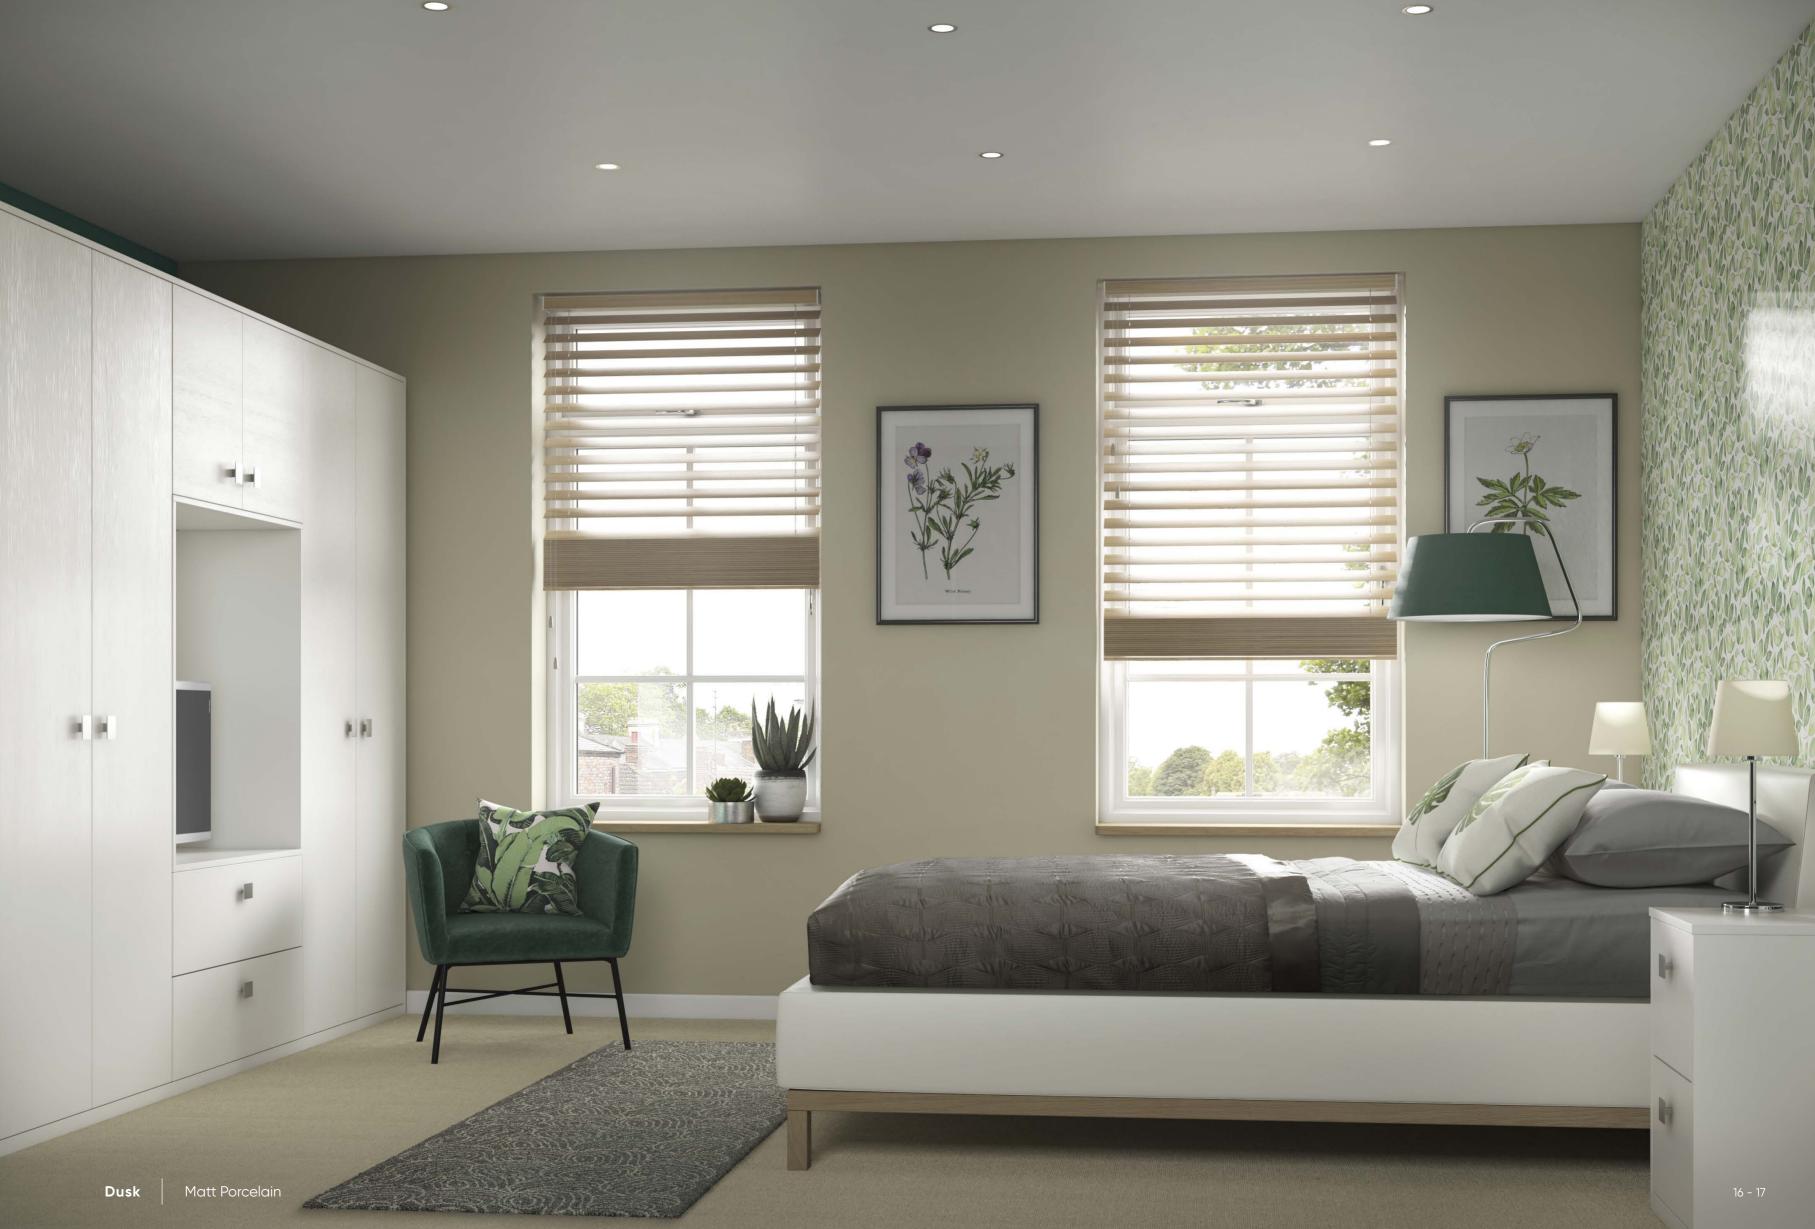

# Dusk

Dusk offers a selection of woodgrain effect finishes to introduce contrast and texture into your bedroom design. The same colour can be used for each piece of furniture, or an alternative colour can be used to frame a contrasting finish to deliver an ultra-contemporary European design style.

## **Door** finishes

Matt Cashmere Matt Dark Oak

Matt Porcelain

### Dusk

Matt Porcelain Matt Dark Oak