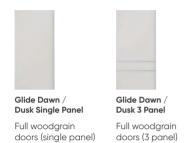

#### Step 1. Choose your range

Glide Nebula/Solar Full matt/gloss doors (single panel)

Full matt/gloss doors

Gloss doors with

Glide Dawn / Dusk

Woodgrain doors

offset centre panel

Full mirror or glass doors (single panel)