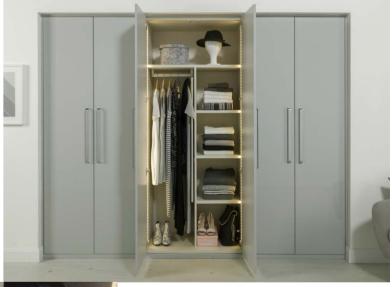

# Upgrade to an Urbano wardrobe

An Urbano wardrobe can be designed into the space available in your bedroom and included with an abundance of internal options to ensure that everything has a place. The end result will leave you with a clutter free bedroom that you'll be proud of.

# With storage solutions to suit your needs

Cleverly designed internal options can be incorporated around you and your lifestyle. Full height hanging for dresses or half height hanging for shirts can be designed along with larger shelving options for those bulkier items.

#### **4.** Storage requirements

A place for everything. With an abundance of storage options to choose from, the design options are endless. Carefully consider who will be using the bedroom and design the furniture around your lifestyle. Full cabinet wardrobes are available with internal push to open drawers and compartment dividers to ensure that everything has a place. Additionally, chest of drawers are the perfect option for folded items, whilst bedside tables provide easy access for those few essential bits and pieces.