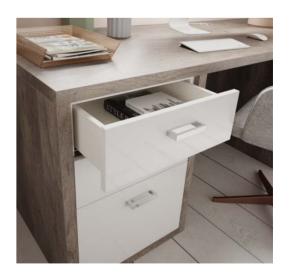

# **Drawer** storage

Tall and low level filing cabinets, as well as base open cabinets are available to ensure that everything can be neatly filed away to deliver a clutter free office space. Additional locks on filing cabinets also mean that all of those important documents can be safely stored.

#### **Filing** cabinets

Organise your Home Office with our range of filing cabinets. From tall to low level these cabinets give you plenty of filing space.