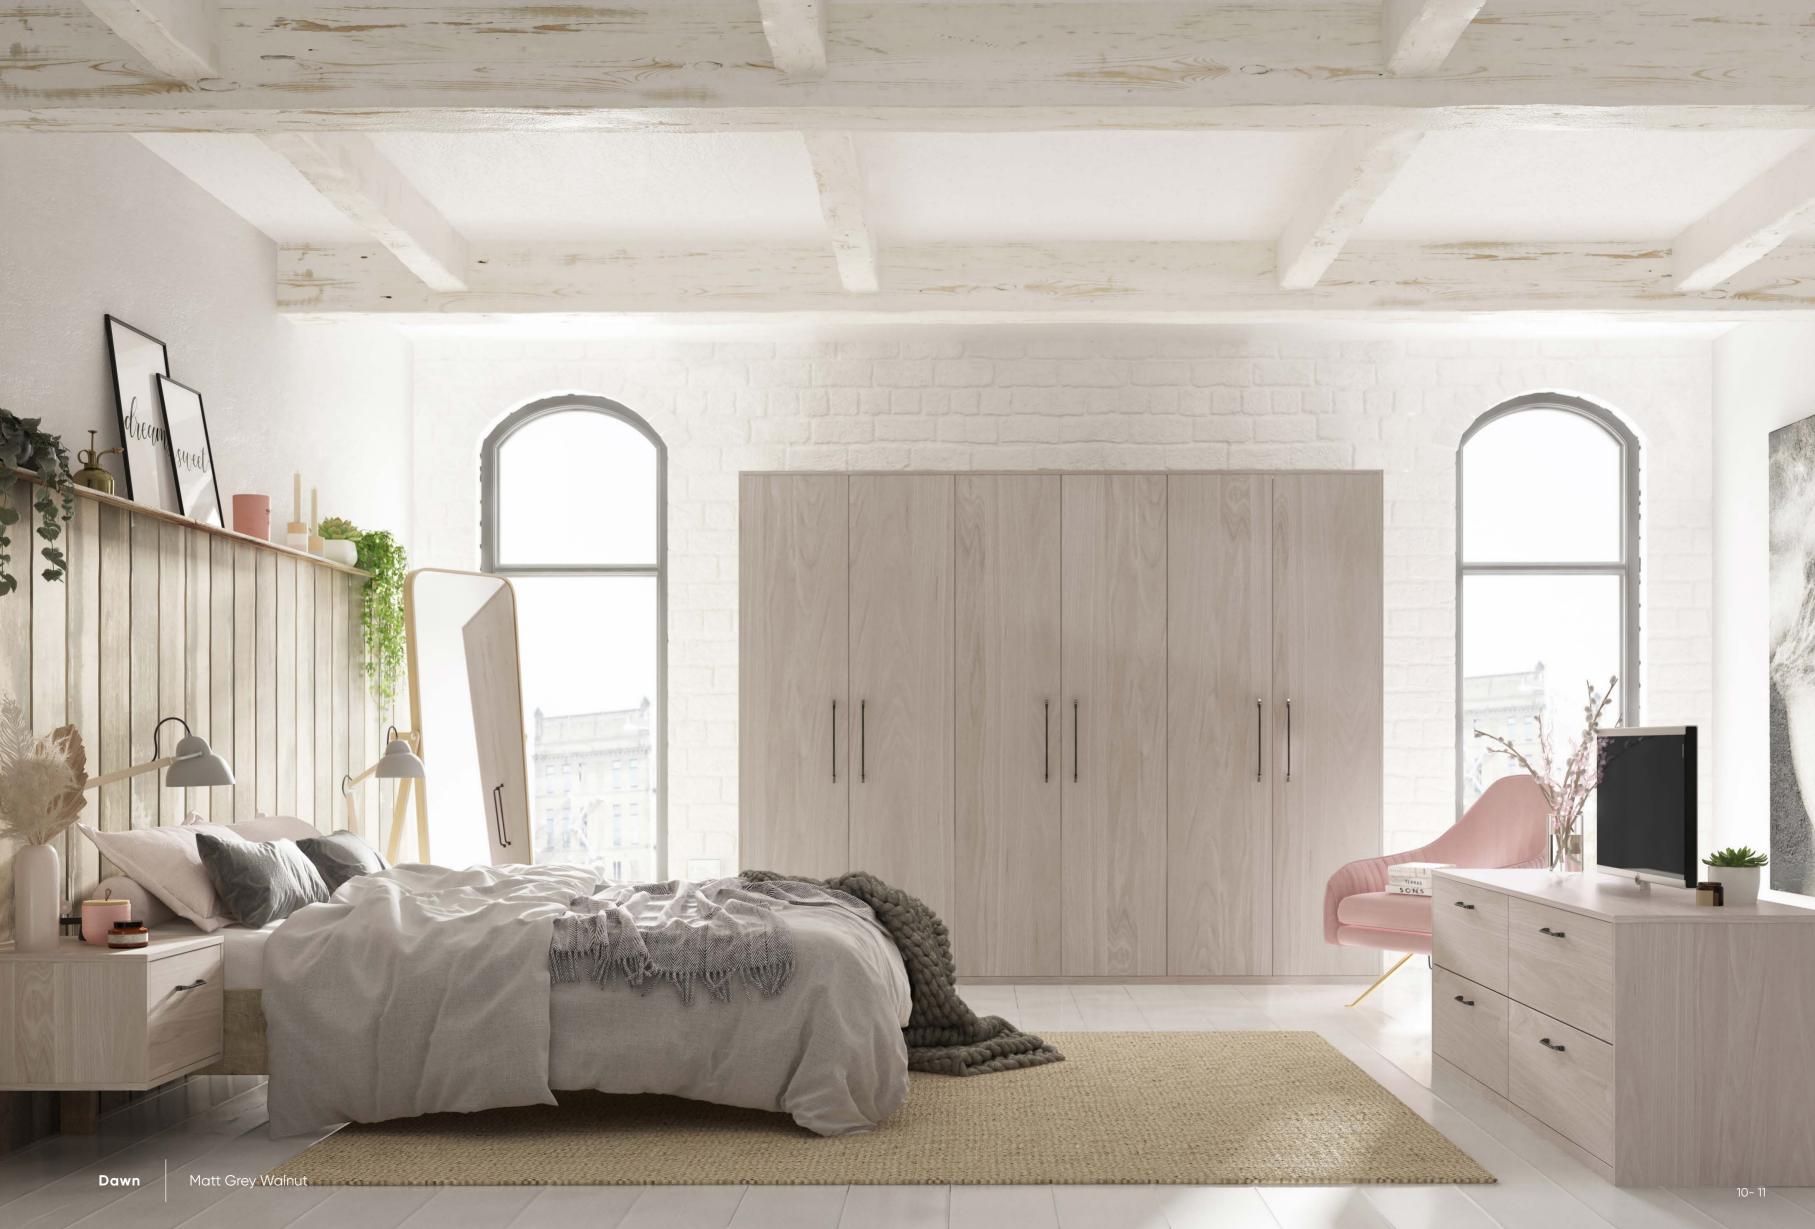

### **Door** finish

Matt Grey Walnut

# Dusk

Dusk offers a selection of woodgrain effect finishes to introduce contrast and texture into your bedroom design. The same colour can be used for each piece of furniture, or an alternative colour can be used to frame a contrasting finish to deliver an ultra-contemporary European design style.

Inspired By European Design

Framing your chosen furniture pieces in either matching or contrasting finishes can present an ultra-contemporary European design style, perfect for the modern home. Additional bedside tables can be wall hung or with contemporary chrome feet to add to the overall style.