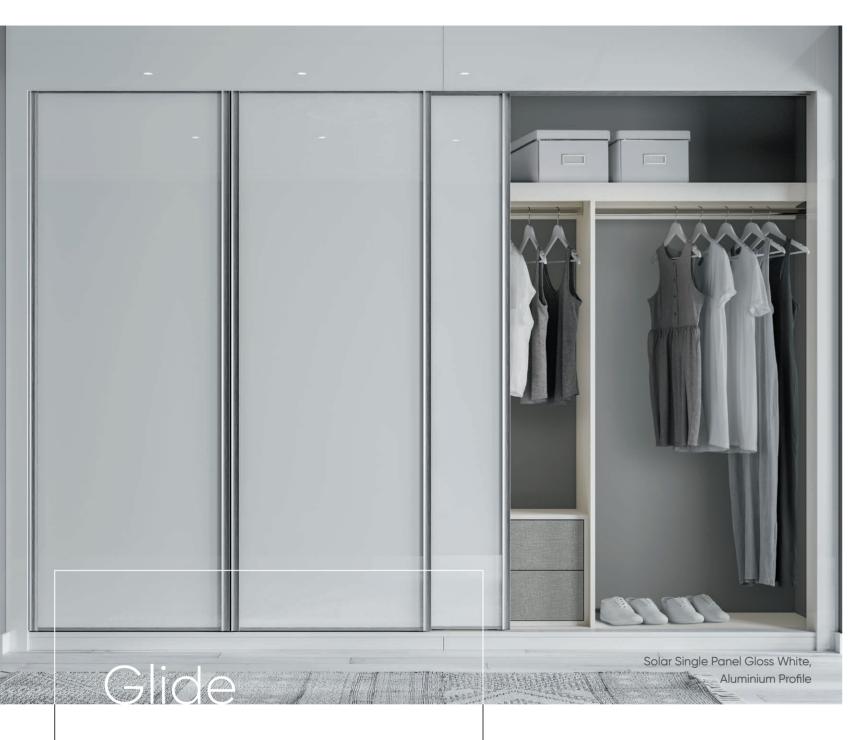

# Glide

Glide is our versatile sliding wardrobe collection, available in a wide range of colour options and styles. The sliding doors are mounted onto a minimalist frame and provides ample storage space for those much needed items. This design style reflects urban living at its best.

Inspired By Urban Living

Glide sliding wardrobes are ideal for alcoves and smaller bedrooms. They are available with plenty of internal options that include hanging rails, shelves, open boxes, shoe shelves and push to open drawers, which can be used in harmony with one another to neatly hide away all of those essential items.

#### **En-suite** *harmony*

The modern Sliding Wardrobes are available in a range of finishes, which can co-ordinate well with existing Aquadi bathroom ranges. Whether you choose a mysterious Nebula Indigo or opt for a more refreshing Solar Gloss White, there is the perfect bathroom finish available to suit your bedroom and matching en-suite design.