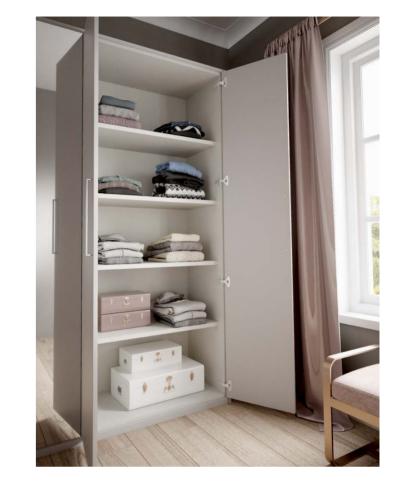

### Smart storage

With our multiple storage options from our drawer packs to our internal wardrobes options, pick the storage solutions that best suits your bedroom.

#### **Clever** storage

With multiple storage options in our Urbano range, we have styles and sizes to suit any bedroom space.

# With storage solutions to suit your needs

Cleverly designed internal options can be incorporated around you and your lifestyle. Full height hanging for dresses or half height hanging for shirts can be designed along with larger shelving options for those bulkier items.

# Storage for him

Internal options to suit your needs. Double hanging can be included for shirts and jackets, whilst shelving columns are perfect for those folded items. Additional larger spaces and push to open drawers can hold those bulkier items such as duvets and pillows.

# Storage for her

Wardrobes with plenty of storage space for all of those essential items. Long hanging spaces can be included for full length dresses, whilst compartment dividers are the ideal solution for storing all of those handbags, shoes and hats.