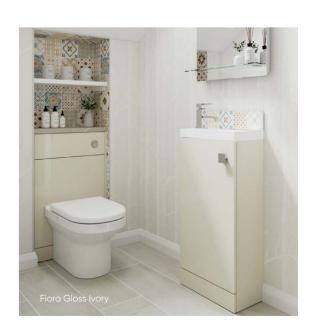

#### **En-suite** *harmony*

Include a matching bathroom with Aquadi's Fiora range to complement your Solar bedroom. Available in an array of colour options, the same high gloss finish can be used between your bedroom and bathroom to create a seamless contemporary style, perfect for the modern home.