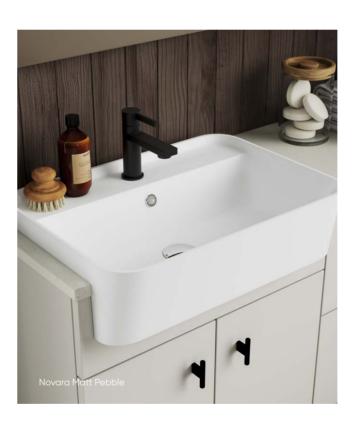

## **En-suite** harmony

Include a matching bathroom with Aquadi's Novara range to complement your Nebula bedroom. The neutral contemporary colour will be sure to compliment Nebula's bold features.