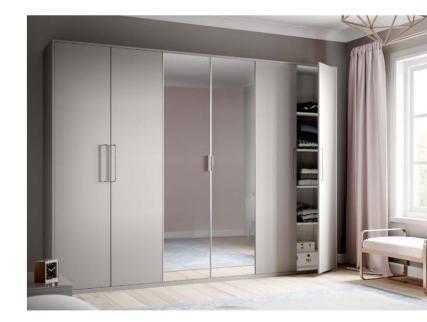

# Lunar

Lunar is available in a wide range of carefully selected matt painted colours from darker Clay or Sage to a light and refreshing Platinum or Chalk White. Its simplicity and versatility fits well with the earthy colour pallet to complement this popular style.

Inspired By Elegance

The smooth matt finish of Lunar presents a contemporary option for your bedroom. Include matching or contrasting framing to present a focal point that blends with the existing style of your home. Include stunning chrome handles and ensure that cleverly designed storage solutions are incorporated to present a clutter free bedroom design.