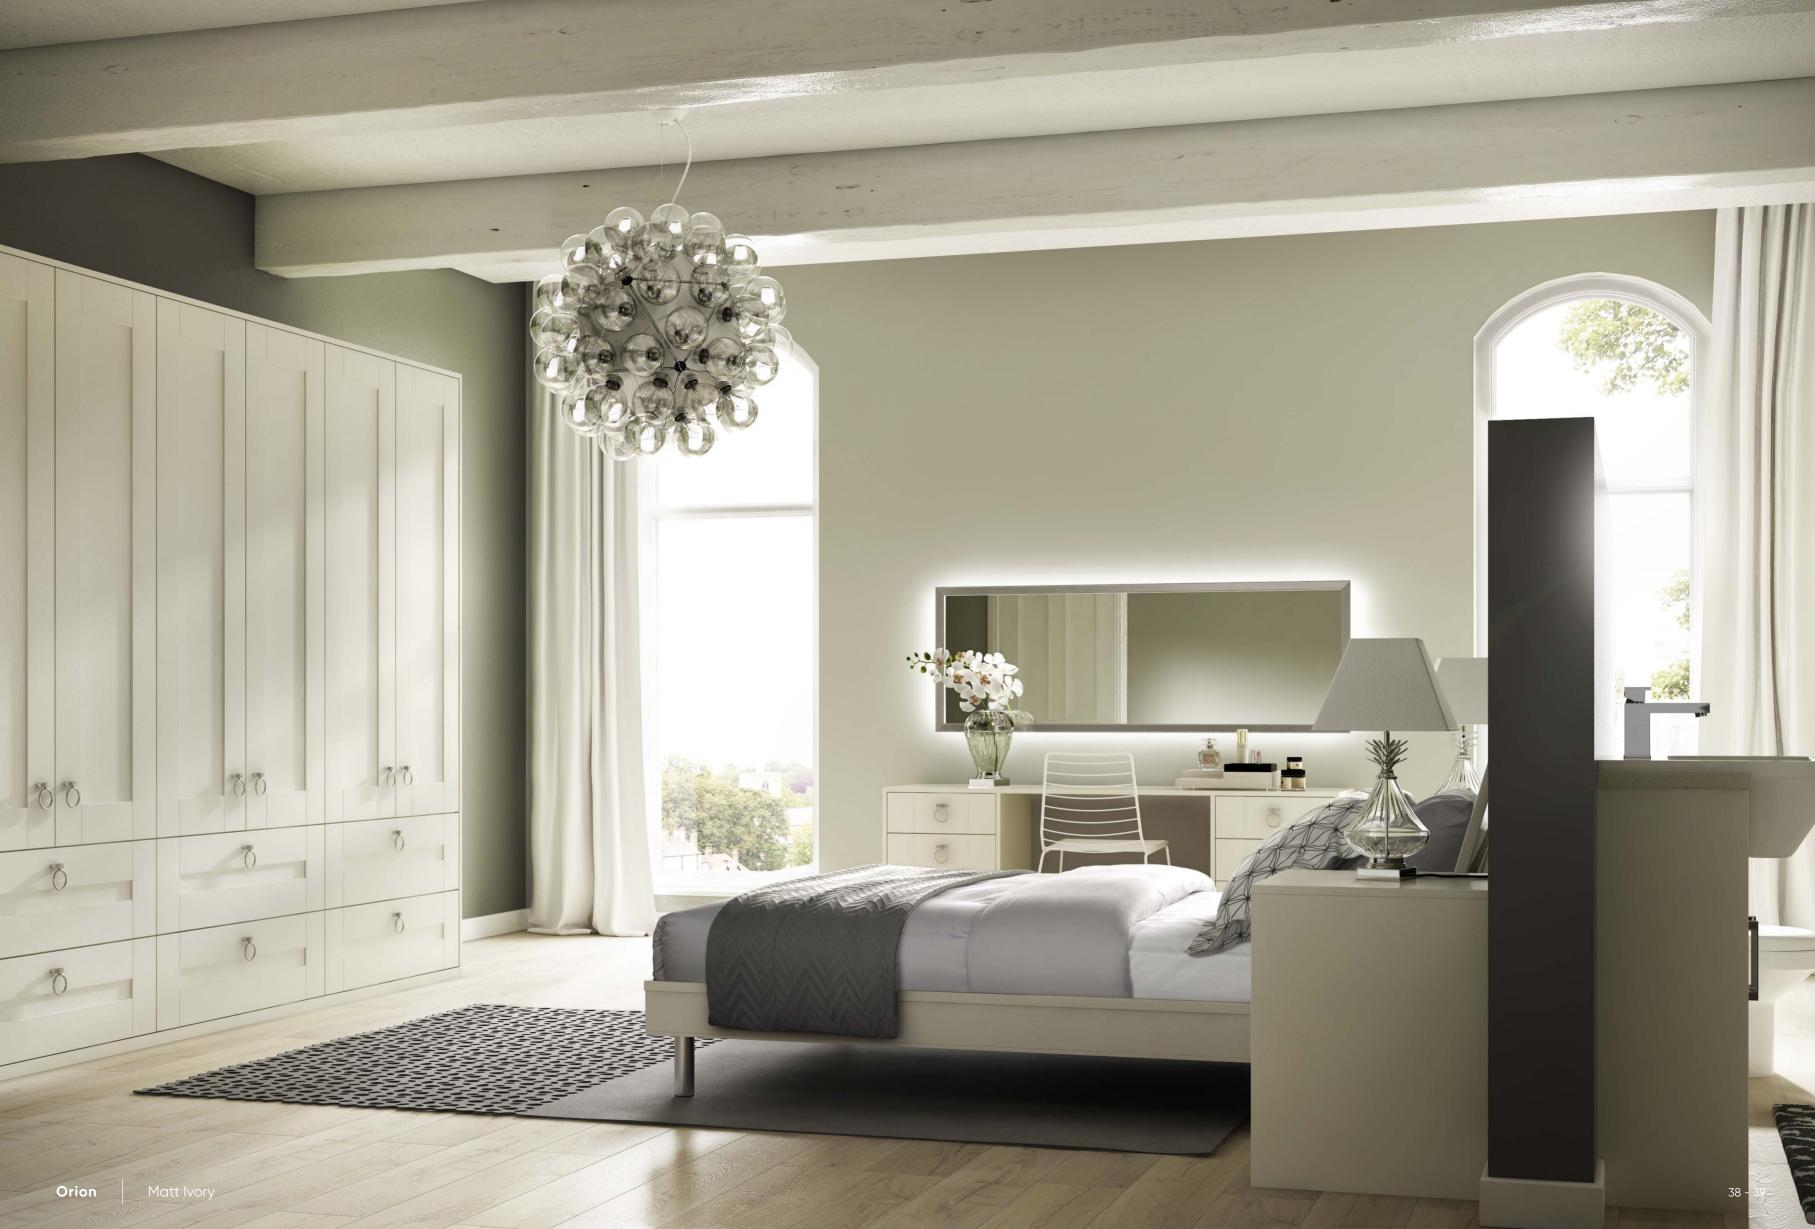

# Orion

An Orion shaker bedroom is characterised by its simplicity and versatility, making it the perfect choice to suit a traditional style of home. Available in a range of three striking colour options, it showcases a mix of traditional rustic charms alongside modern sleek designs.

Inspired By Classic Design

The classic design is emphasised with Orion. Shaker style doors with detailed drawer fronts all add to the overall look. Complemented by elegant drop handles and decorative cornice on wardrobes will present a homely feel and a bedroom to be proud of.

## **Door** finishes

Orion is available in three striking colour options of Ivory, Platinum and Sage. Select the one that suits your home best and include co-ordinating handles to further emphasise the traditional and elegant design style of your bedroom.

#### **Storage** Cabinets

There are many storage options available for Orion from drawer chests to dressing tables. Why not also make a feature of your cabinets by using the framing panels to create a stunning inframe look.