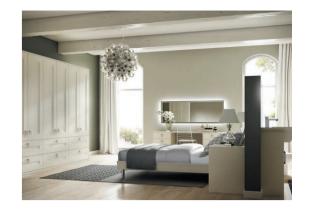

# Lunar

Lunar is available in a wide range of carefully selected matt painted colours from darker Clay or Sage to a light and refreshing Platinum or Chalk White. Its simplicity and versatility fits well with the earthy colour pallet to complement this popular style.

Inspired By Elegance

The smooth matt finish of Lunar presents a contemporary option for your bedroom. Include matching or contrasting framing to present a focal point that blends with the existing style of your home. Include stunning chrome handles and ensure that cleverly designed storage solutions are incorporated to present a clutter free bedroom design.

Available in eleven painted colours, Lunar can include the one option, or mix with contrasting colours to present an individual bedroom design.

Include a glass countertop on dressing tables, chests and bedside tables to complete the look and protect those painted surfaces.