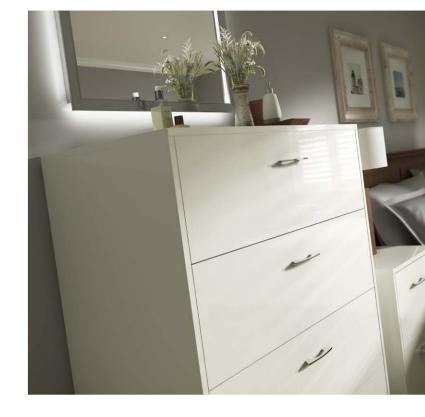

# Solar

Solar presents a range of high gloss finishes which include Cashmere, Ivory, Platinum and White.

Cool, sleek and minimalist is the design focus of this range, providing a popular and contemporary style for your bedroom.

Inspired By Contemporary Style

Contemporary style is shown off at its best with Solar. High gloss doors provide a cool, minimalist feel that accentuates simple design lines. Wardrobes, chests and bedside tables can be designed in either a freestanding or fitted option to deliver the perfect bedroom that works around you.

## **Door** finishes

The high gloss finishes reflect light back into the room creating the feeling of space. Wardrobes and chests work well all as one gloss colour.