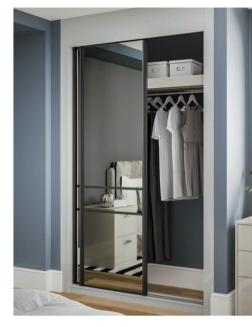

# Glide

Glide is our versatile sliding wardrobe collection, available in a wide range of colour options and styles. The sliding doors are mounted onto a minimalist frame and provides ample storage space for those much needed items. This design style reflects urban living at its best.

#### **En-suite** *harmony*

The modern Sliding Wardrobes are available in a range of finishes, which can co-ordinate well with existing Aquadi bathroom ranges. Whether you choose a mysterious Nebula Indigo or opt for a more refreshing Solar Gloss White, there is the perfect bathroom finish available to suit your bedroom and matching en-suite design.