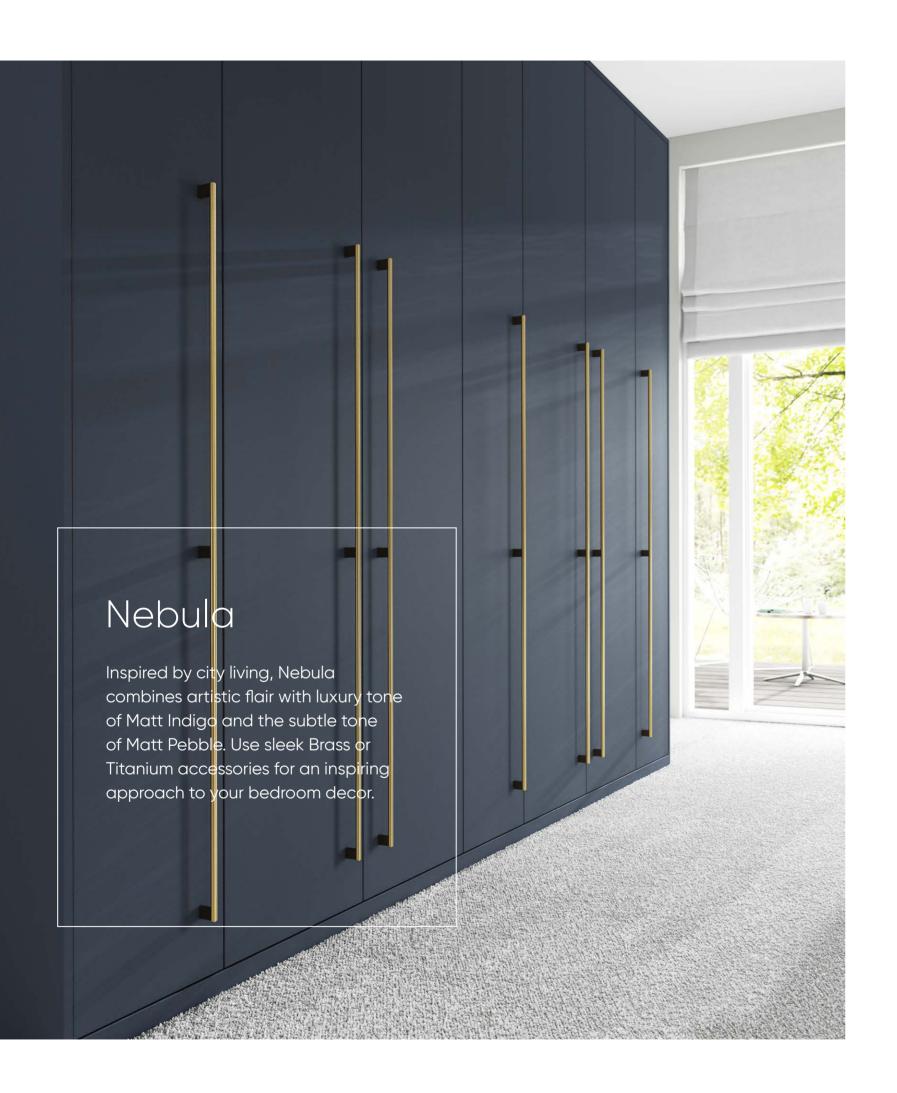

# Nebula

The ultimate contemporary finish with its bold Indigo colour to the more subtle Pebble will make a statement in your bedroom.

Inspired by City Living

#### Matt Pebble Matt Indigo