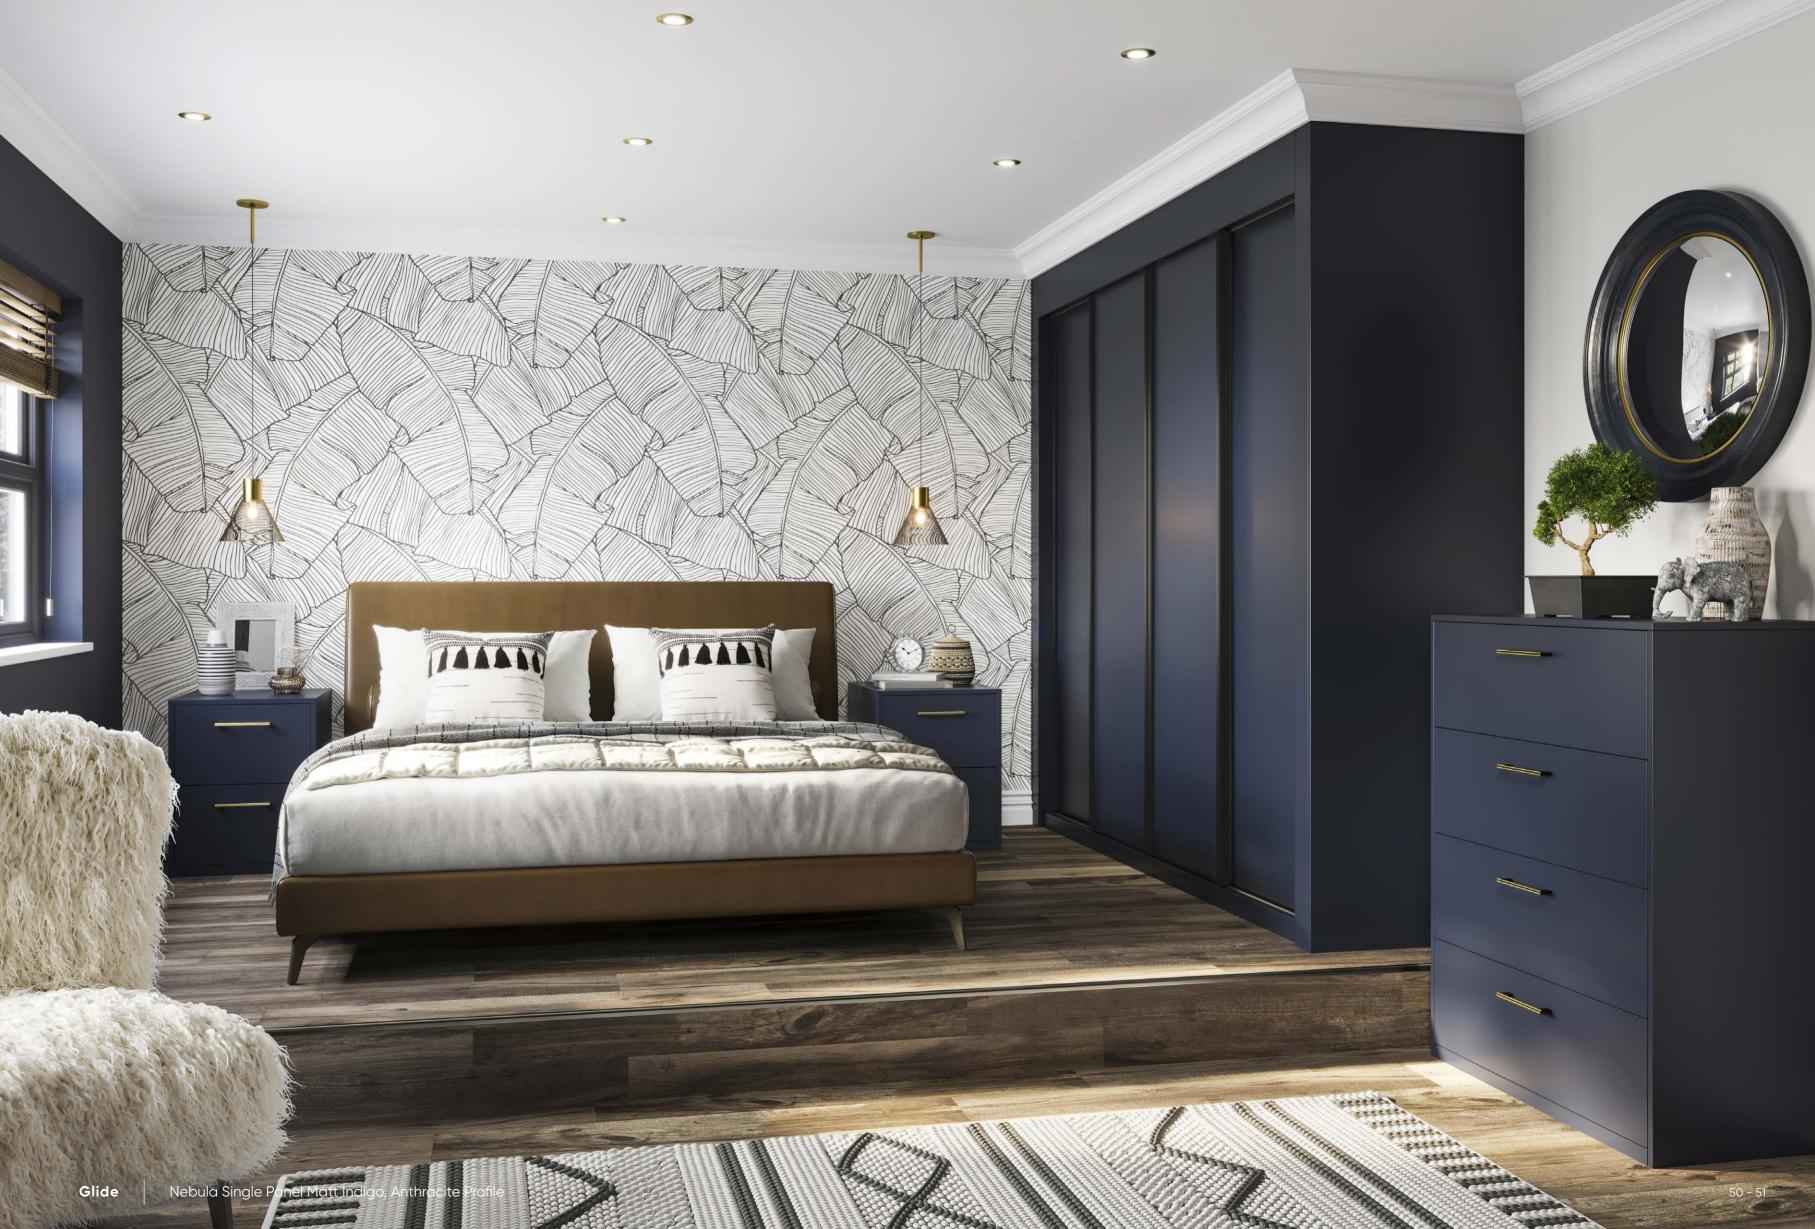

# Nebula

The ultimate contemporary finish with its bold Indigo colour to the more subtle Pebble will make a statement in your bedroom.

Inspired by City Living

#### Matt Pebble Matt Indigo

#### **En-suite** *harmony*

The modern Sliding Wardrobes are available in a range of finishes, which can co-ordinate well with existing Aquadi bathroom ranges. Whether you choose a mysterious Nebula Indigo or opt for a more refreshing Solar Gloss White, there is the perfect bathroom finish available to suit your bedroom and matching en-suite design.