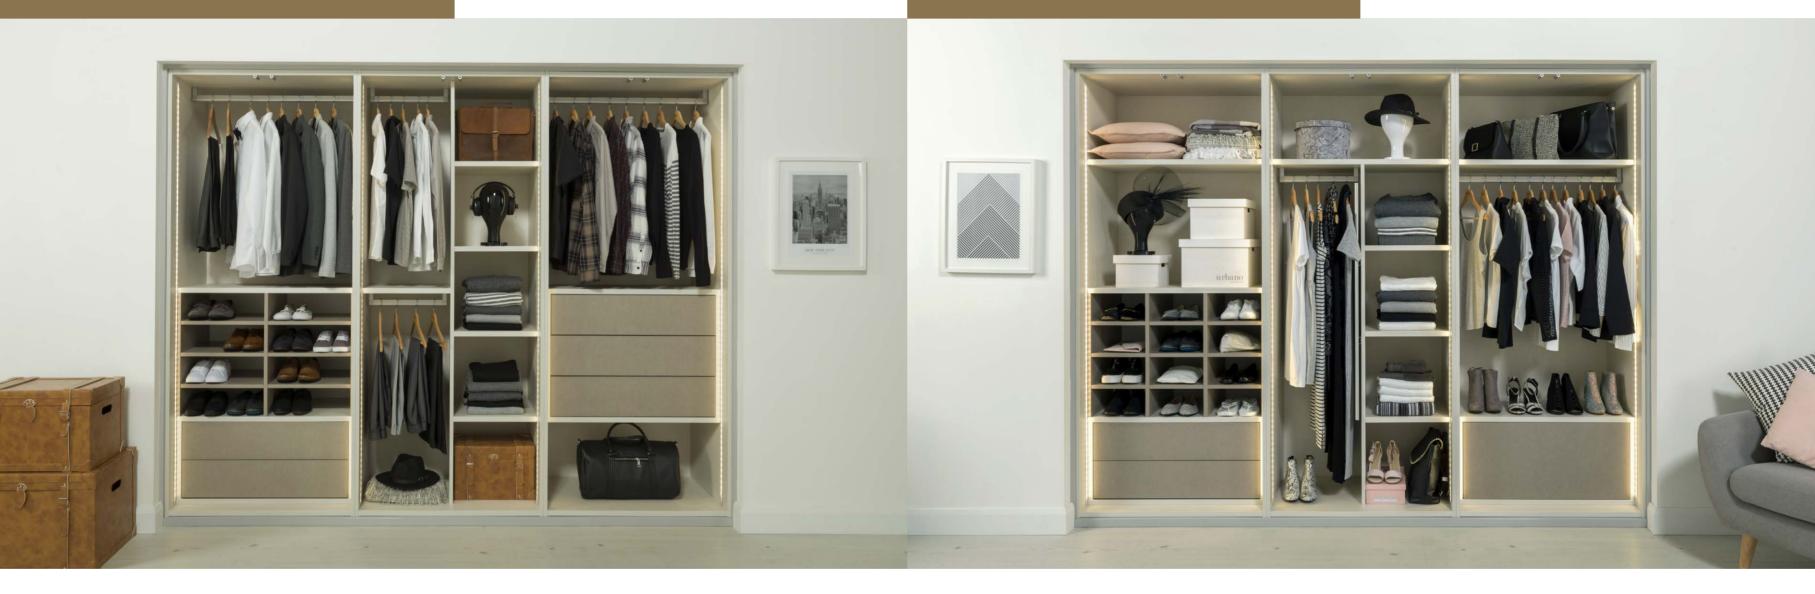

### Smart storage

With our multiple storage options from our drawer packs to our internal wardrobes options, pick the storage solutions that best suits your bedroom.

#### **Clever** storage

With multiple storage options in our Urbano range, we have styles and sizes to suit any bedroom space.

# With storage solutions to suit your needs

Cleverly designed internal options can be incorporated around you and your lifestyle. Full height hanging for dresses or half height hanging for shirts can be designed along with larger shelving options for those bulkier items.

# Storage for him

Internal options to suit your needs. Double hanging can be included for shirts and jackets, whilst shelving columns are perfect for those folded items. Additional larger spaces and push to open drawers can hold those bulkier items such as duvets and pillows.

# Storage for her

Wardrobes with plenty of storage space for all of those essential items. Long hanging spaces can be included for full length dresses, whilst compartment dividers are the ideal solution for storing all of those handbags, shoes and hats.