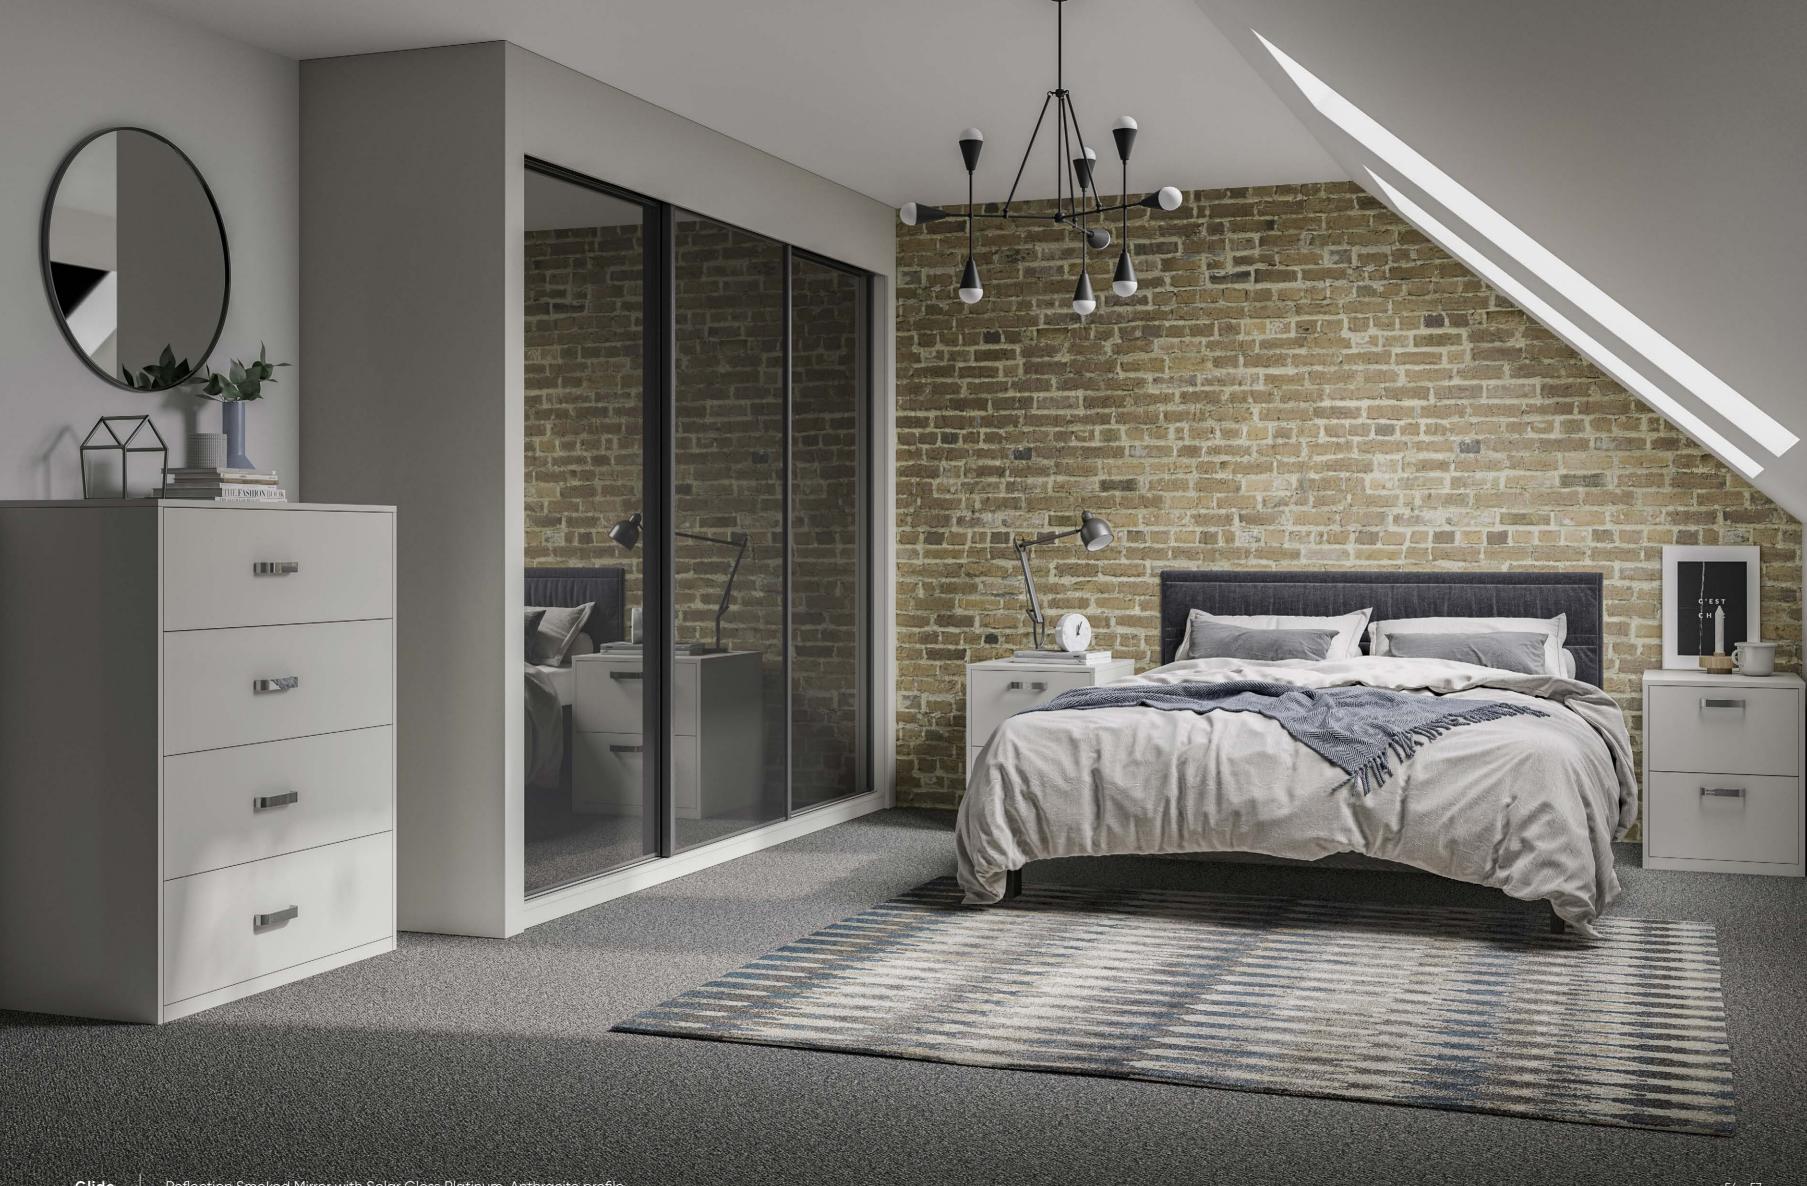

# Glide

Glide is our versatile sliding wardrobe collection, available in a wide range of colour options and styles. The sliding doors are mounted onto a minimalist frame and provides ample storage space for those much needed items. This design style reflects urban living at its best.

Inspired By Urban Living

Glide sliding wardrobes are ideal for alcoves and smaller bedrooms. They are available with plenty of internal options that include hanging rails, shelves, open boxes, shoe shelves and push to open drawers, which can be used in harmony with one another to neatly hide away all of those essential items.

#### **En-suite** *harmony*

The modern Sliding Wardrobes are available in a range of finishes, which can co-ordinate well with existing Aquadi bathroom ranges. Whether you choose a mysterious Nebula Indigo or opt for a more refreshing Solar Gloss White, there is the perfect bathroom finish available to suit your bedroom and matching en-suite design.