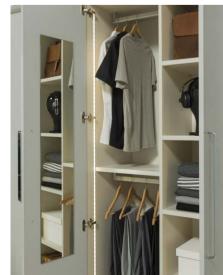

# Storage for her

Wardrobes with plenty of storage space for all of those essential items. Long hanging spaces can be included for full length dresses, whilst compartment dividers are the ideal solution for storing all of those handbags, shoes and hats.

Internal mirror

Pull out mirror Internal drawers

Drawers and compartment dividers