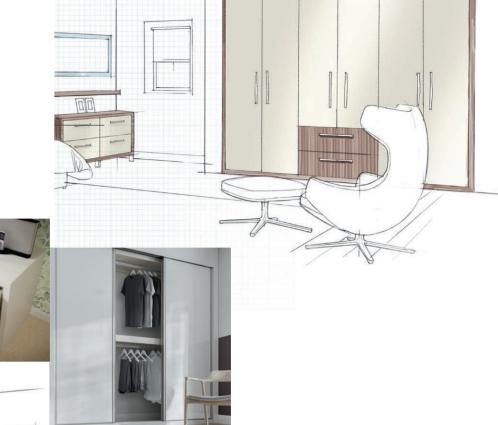

k and contemporary or warm and traditional style to help create a bedroom environment to be proud of.



# Create your dream bedroom in 5 easy steps

### 2. Plan your bedroom

Look at the space available and think about who will be using the bedroom. Plan in wardrobes, chest of drawers, bedside tables and a headboard that fits around you and your lifestyle. Consider storage options that include ample space and are easily accessible for those much needed items.



### **3**. Consider your style

Choose from numerous style options from freestanding contemporary designs to a more classic fully fitted look. Additional sliding doors or front frame cabinets are available to ensure that Urbano has every specification covered. All with a range of internal options and ample storage space to suit.



#### **4.** Storage requirements

A place for everything. With an abundance of storage options to choose from, the design options are endless. Carefully consider who will be using the bedroom and design the furniture around your lifestyle. Full cabinet wardrobes are available with internal push to open drawers and compartment dividers to ensure that everything has a place. Additionally, chest of drawers are the perfect option for folded items, whilst bedside tables provide easy access for those few essential bits and pieces.



With an abundance of finishes and handle options to choose from, including the option of mix and matching colours, you can design your bedroom to be in keeping with the style of your home. Dark woodgrain, shaker matt or muted finishes offer a warm and homely feel,