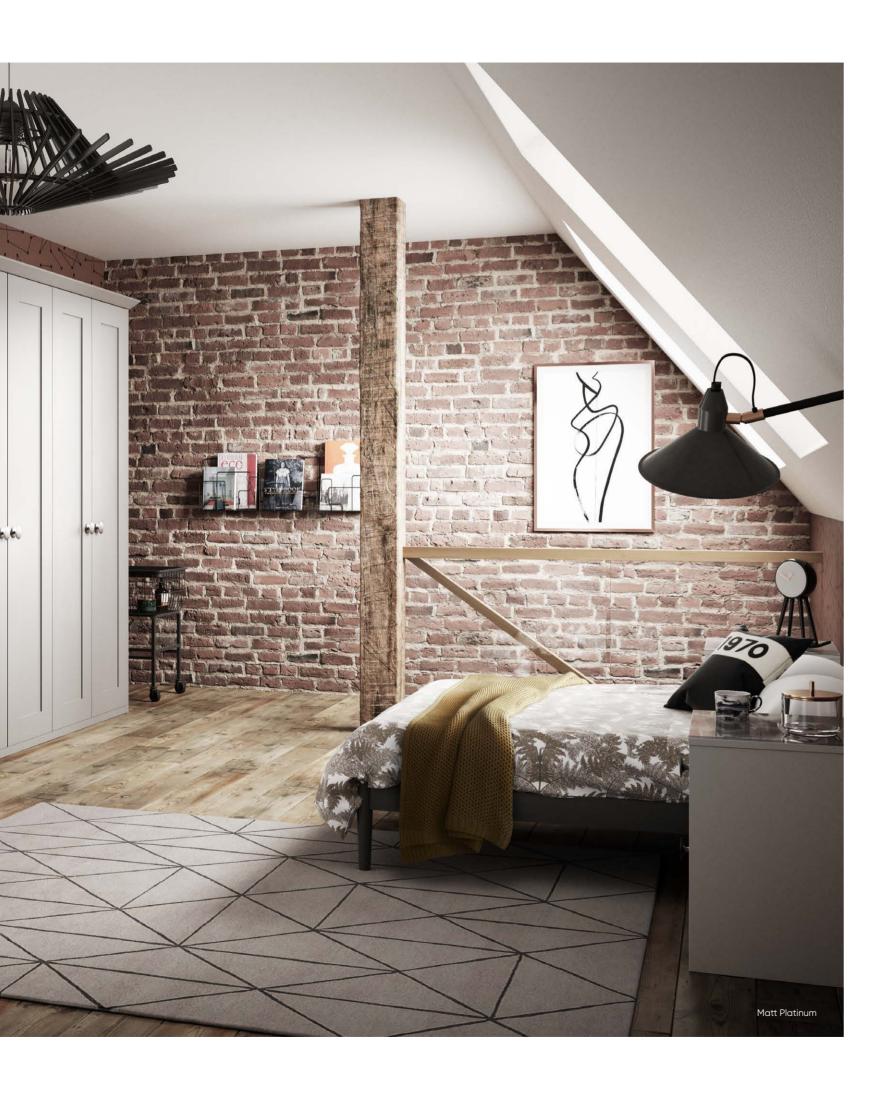

# Orion

An Orion shaker bedroom is characterised by its simplicity and versatility, making it the perfect choice to suit a traditional style of home. Available in a range of three striking colour options, it showcases a mix of traditional rustic charms alongside modern sleek designs.

## **Door** finishes

Orion is available in three striking colour options of Ivory, Platinum and Sage. Select the one that suits your home best and include co-ordinating handles to further emphasise the traditional and elegant design style of your bedroom.