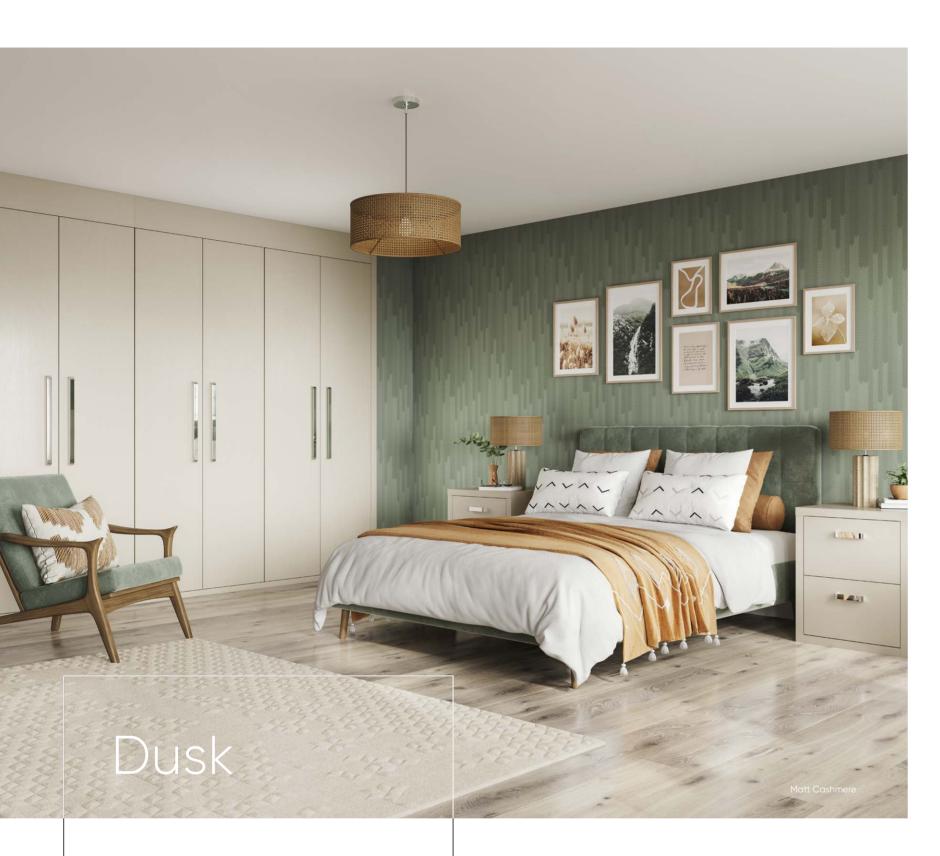

# Dusk

Dusk offers a selection of woodgrain effect finishes to introduce contrast and texture into your bedroom design. The same colour can be used for each piece of furniture, or an alternative colour can be used to frame a contrasting finish to deliver an ultra-contemporary European design style.

Inspired By European Design

Framing your chosen furniture pieces in either matching or contrasting finishes can present an ultra-contemporary European design style, perfect for the modern home. Additional bedside tables can be wall hung or with contemporary chrome feet to add to the overall style.

#### **Handle** options

For further options see page 77

Knob (Drawer & Door)

The on-trend grained finishes add contrast to plain walls and carpets, creating both a functional and visually stunning bedroom design. With ample storage solutions available, including wardrobes, chests and bedside tables, your bedroom can work around you and your lifestyle.