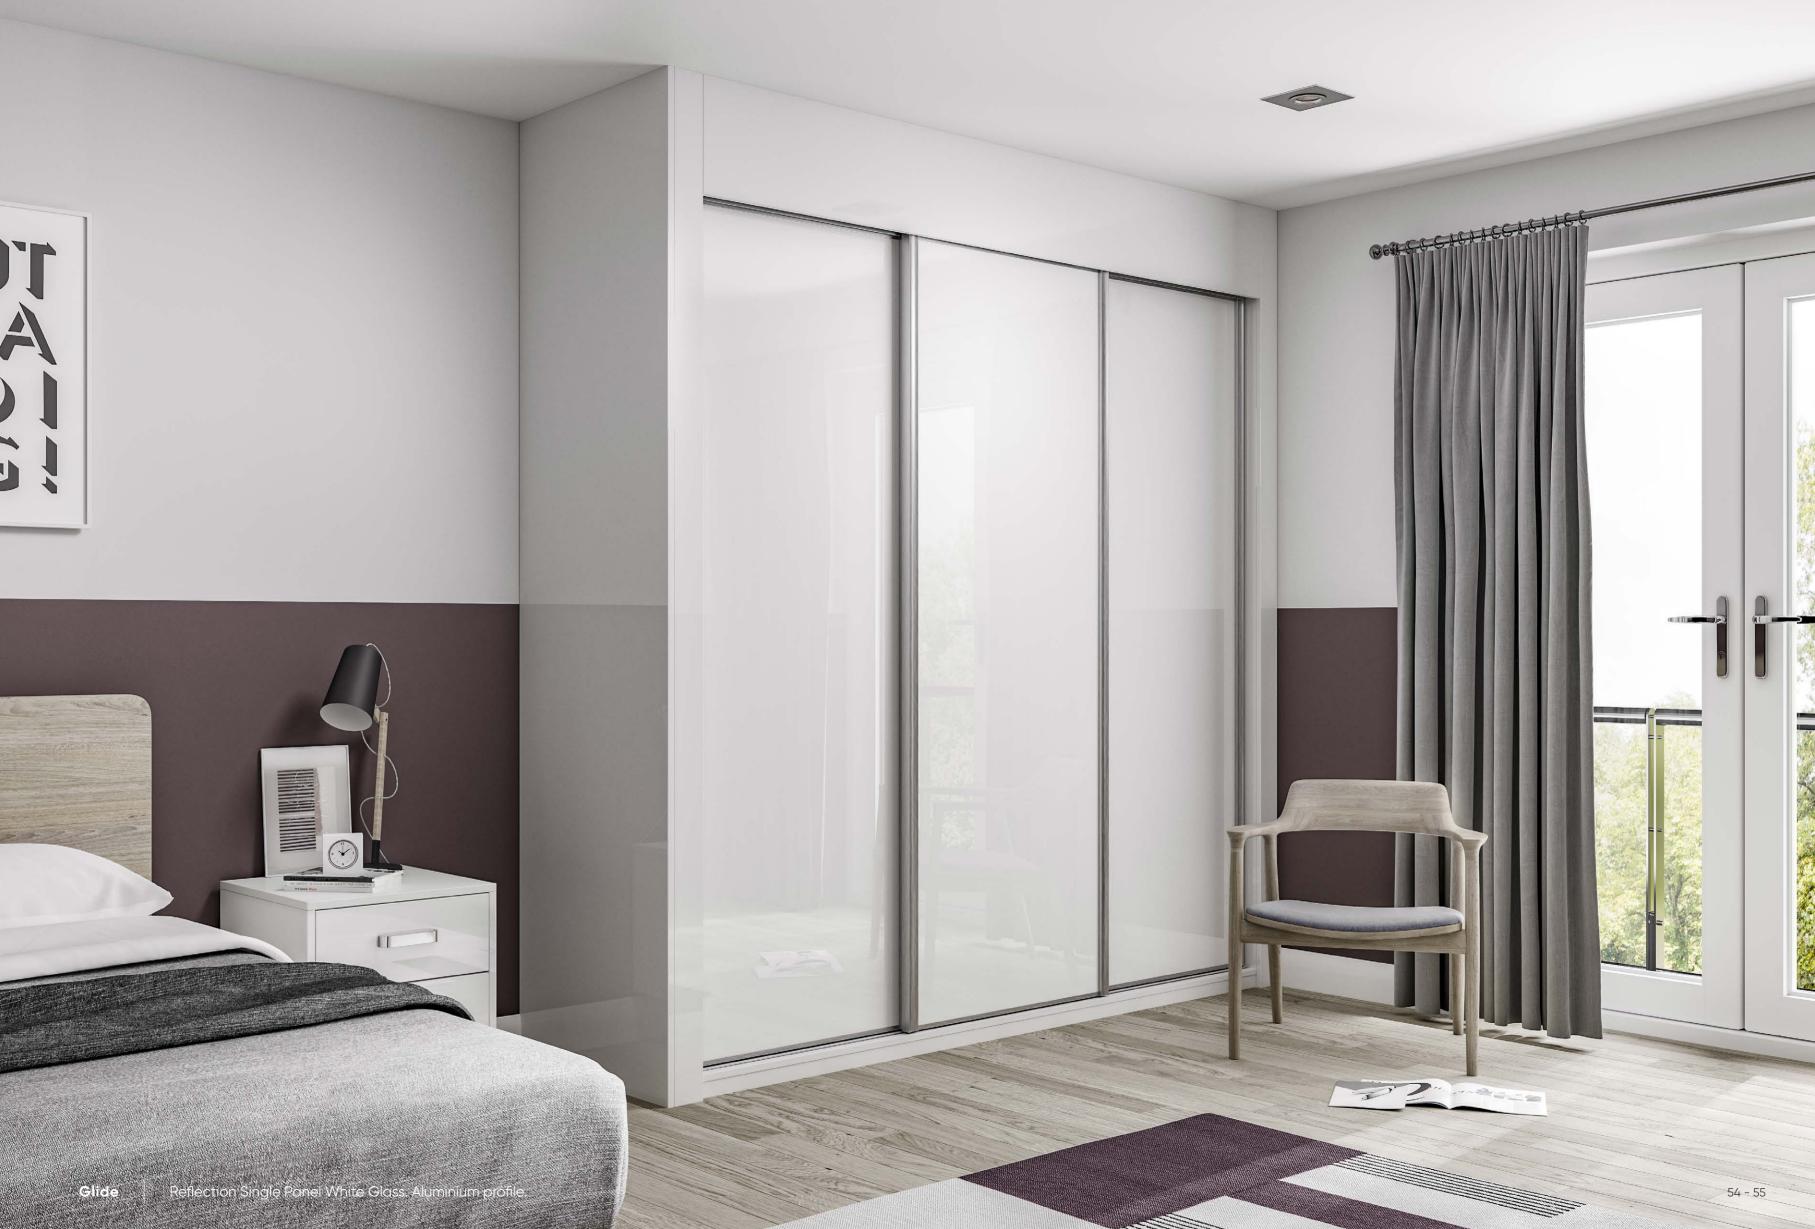

# Glide

Glide is our versatile sliding wardrobe collection, available in a wide range of colour options and styles. The sliding doors are mounted onto a minimalist frame and provides ample storage space for those much needed items. This design style reflects urban living at its best.

Inspired By Urban Living

Glide sliding wardrobes are ideal for alcoves and smaller bedrooms. They are available with plenty of internal options that include hanging rails, shelves, open boxes, shoe shelves and push to open drawers, which can be used in harmony with one another to neatly hide away all of those essential items.

### **Door** finishes

Nebula Matt Pebble