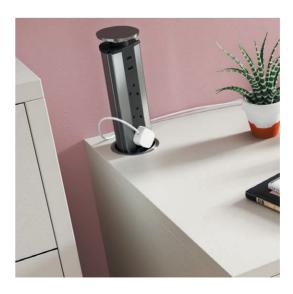

# Home Office

Create a home office area that works around you and your lifestyle. A range of woodgrain matt and high gloss finishes are available to deliver a space that is both functional and visually striking, whilst matching your chosen Urbano bedroom.

Home Office furniture can be designed around you and your lifestyle. Filing cabinets provide ample storage, whilst a large desk gives you all the space that you could need to work efficiently from home.