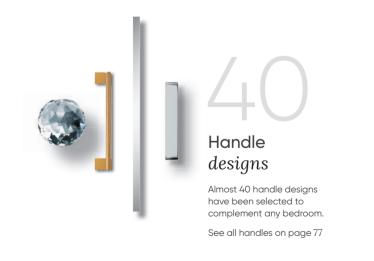

# All you need to create your dream bedroom

Colours & finishes

Find the prefect colour scheme with our 11 paint to order colours, 12 standard finished and 124 Glide options.

See all colours and finishes on page 74

#### **Handle** options

Dawn is available with a range of hand picked handles to complement its contemporary style.

For further options see page 77

ntique Nickel D Handle Prawer)

Polished Nickel Pull Handle