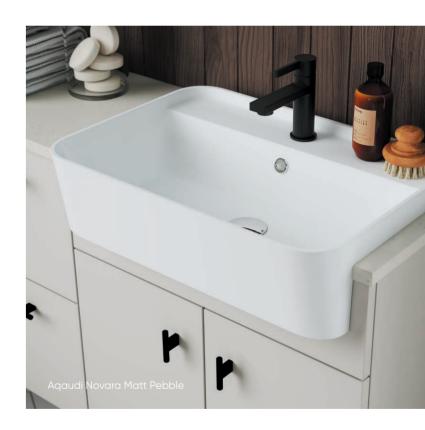

## **En-suite** harmony

Include a matching bathroom with Aquadi's Novara range to complement your Nebula bedroom. The neutral contemporary colour will be sure to compliment Nebula's bold features.

#### **En-suite** *harmony*

The modern Sliding Wardrobes are available in a range of finishes, which can co-ordinate well with existing Aquadi bathroom ranges. Whether you choose a mysterious Nebula Indigo or opt for a more refreshing Solar Gloss White, there is the perfect bathroom finish available to suit your bedroom and matching en-suite design.