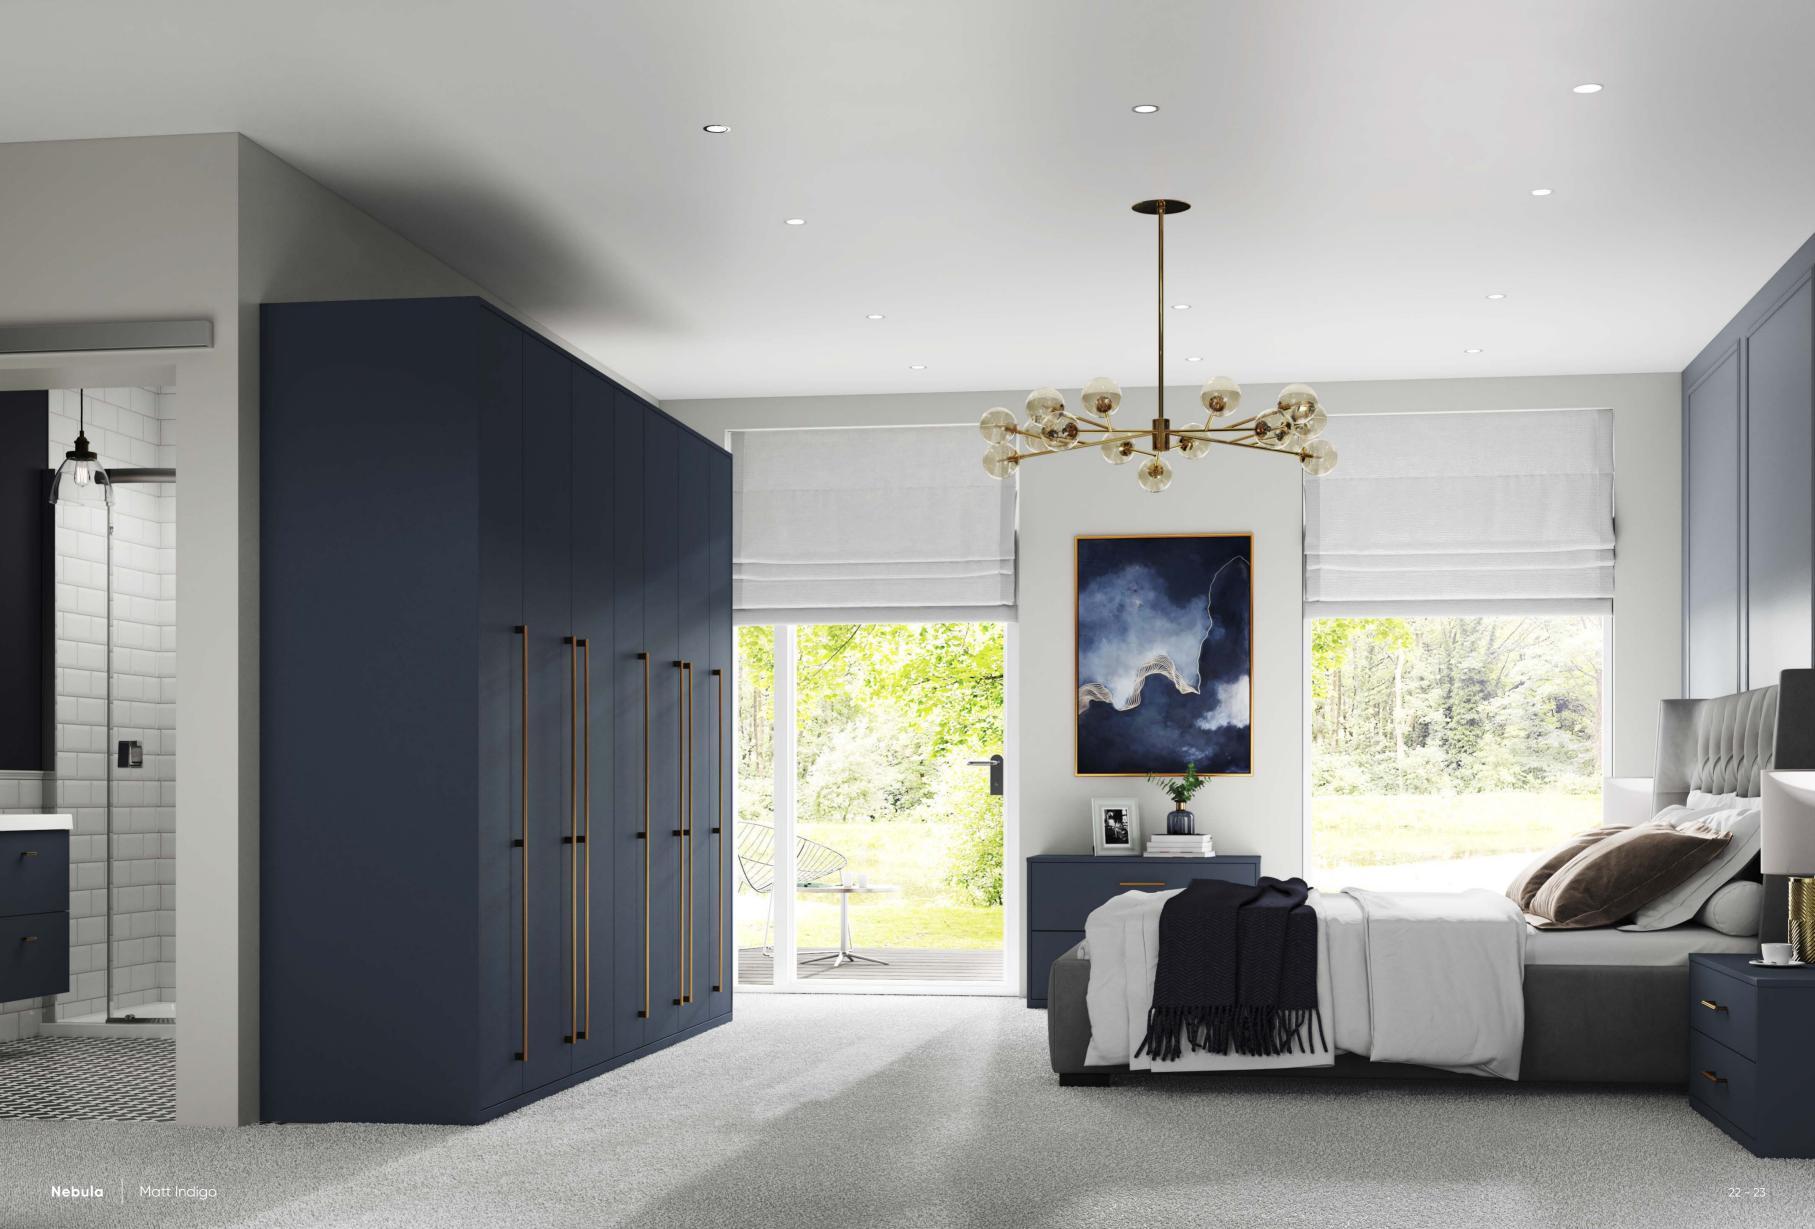

# Nebula

The ultimate contemporary finish with its bold Indigo colour to the more subtle Pebble will make a statement in your bedroom.

Inspired by City Living

## **En-suite** harmony

Include a matching bathroom with Aquadi's Novara range to complement your Nebula bedroom. The neutral contemporary colour will be sure to compliment Nebula's bold features.

#### Matt Pebble Matt Indigo

#### **Handle** options

For further options see page 77

Titanium Bronze Small Bar Handle (Drawer) **Titanium Bronze Large Bar Handle** (Door)

le Small (Draw s Textured Brass