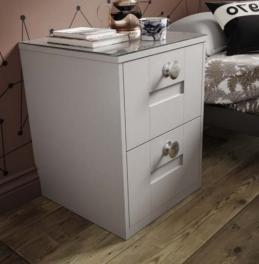

#### **Bedside** *drawers*

Bedside drawers are a perfect complement to the bedroom. There versatility allow for storage as well as a surface for your accessories.

#### **Drawer** storage

For that added storage space we have a range of drawer chests or bedside drawer cabinets to choose from.