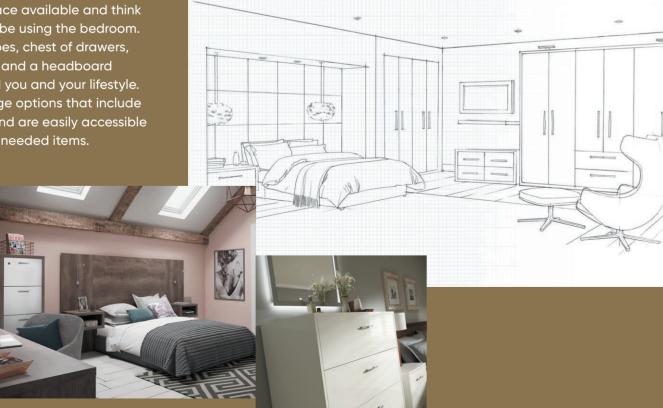

# Create your dream bedroom in 5 easy steps

### 2. Plan your bedroom

Look at the space available and think about who will be using the bedroom. Plan in wardrobes, chest of drawers, bedside tables and a headboard that fits around you and your lifestyle. Consider storage options that include ample space and are easily accessible for those much needed items.