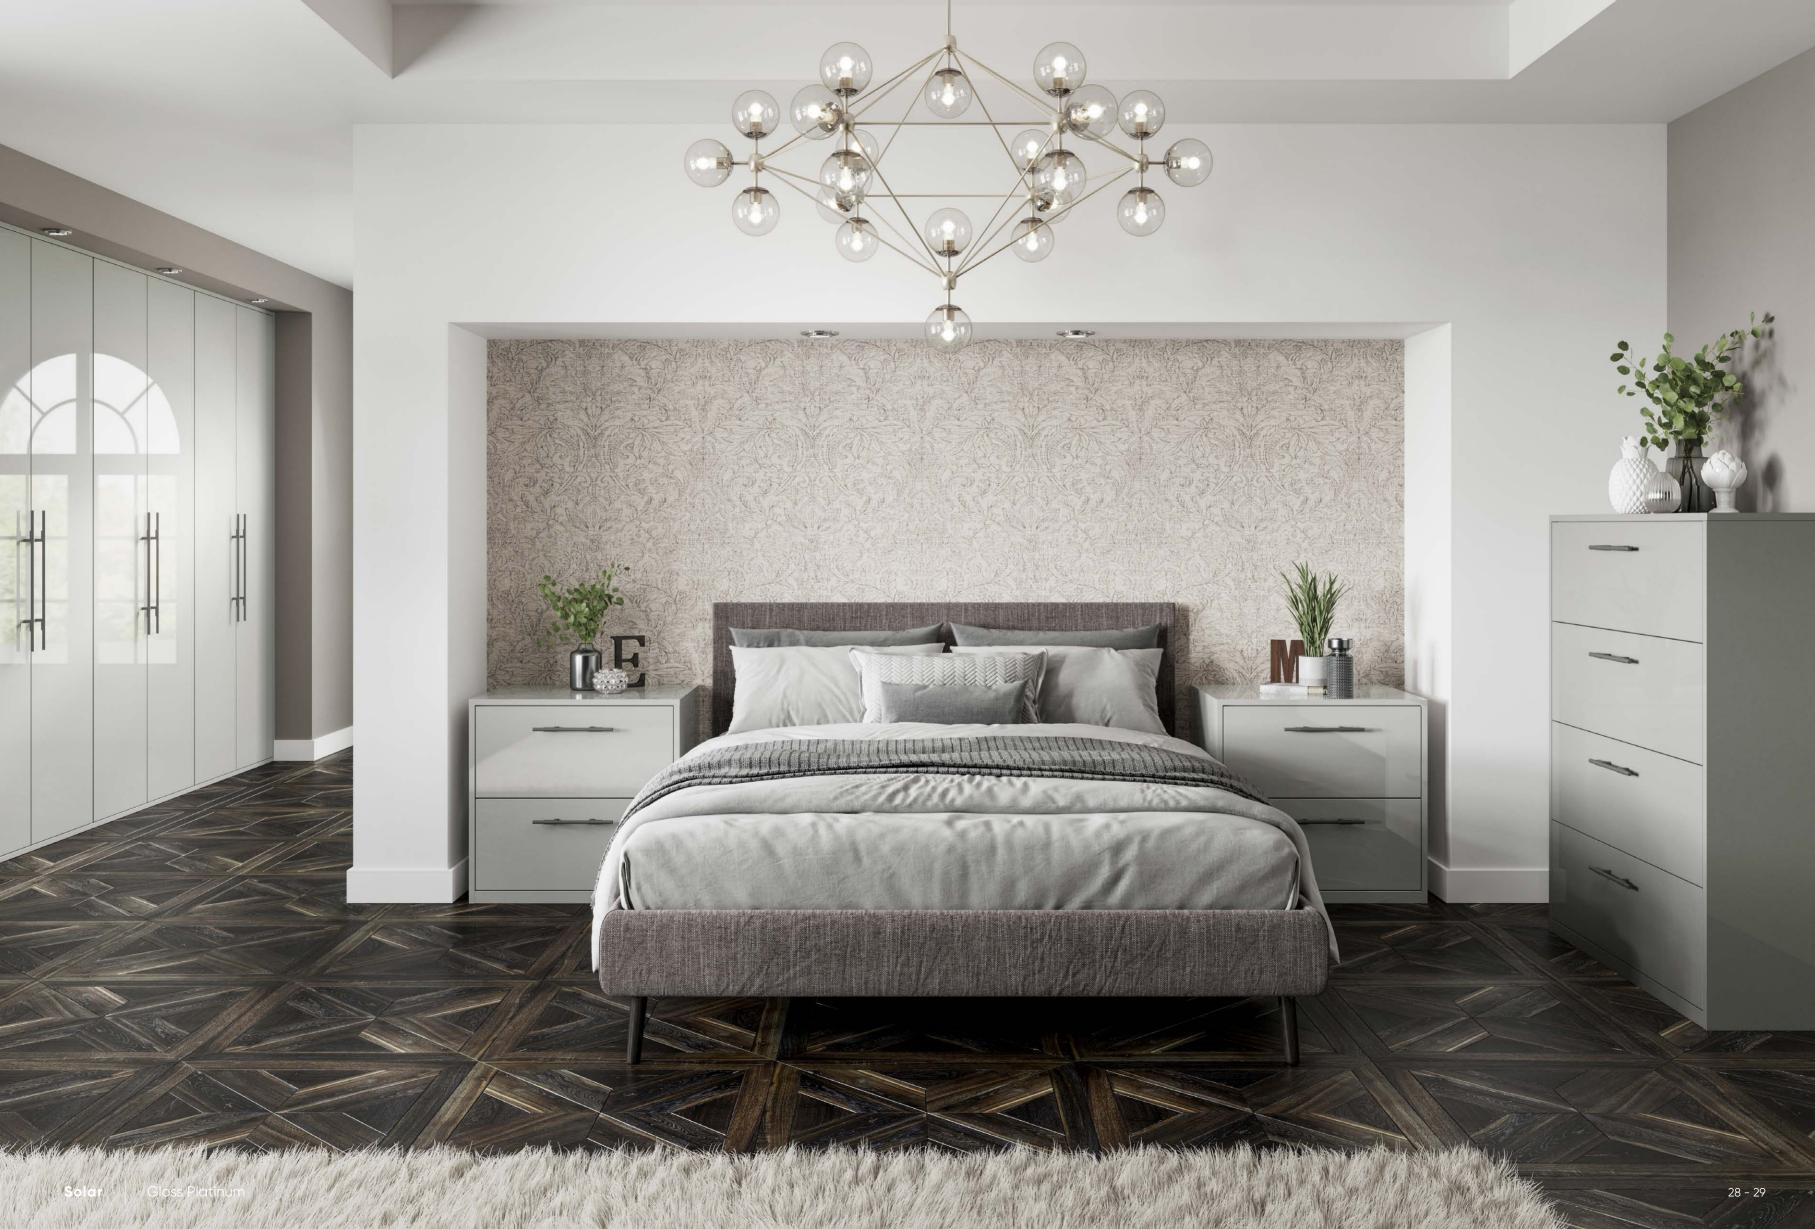

# Solar

Solar presents a range of high gloss finishes which include Cashmere, Ivory, Platinum and White.

Cool, sleek and minimalist is the design focus of this range, providing a popular and contemporary style for your bedroom.

Inspired By Contemporary Style

Contemporary style is shown off at its best with Solar. High gloss doors provide a cool, minimalist feel that accentuates simple design lines. Wardrobes, chests and bedside tables can be designed in either a freestanding or fitted option to deliver the perfect bedroom that works around you.

## **Door** finishes

The high gloss finishes reflect light back into the room creating the feeling of space. Wardrobes and chests work well all as one gloss colour.