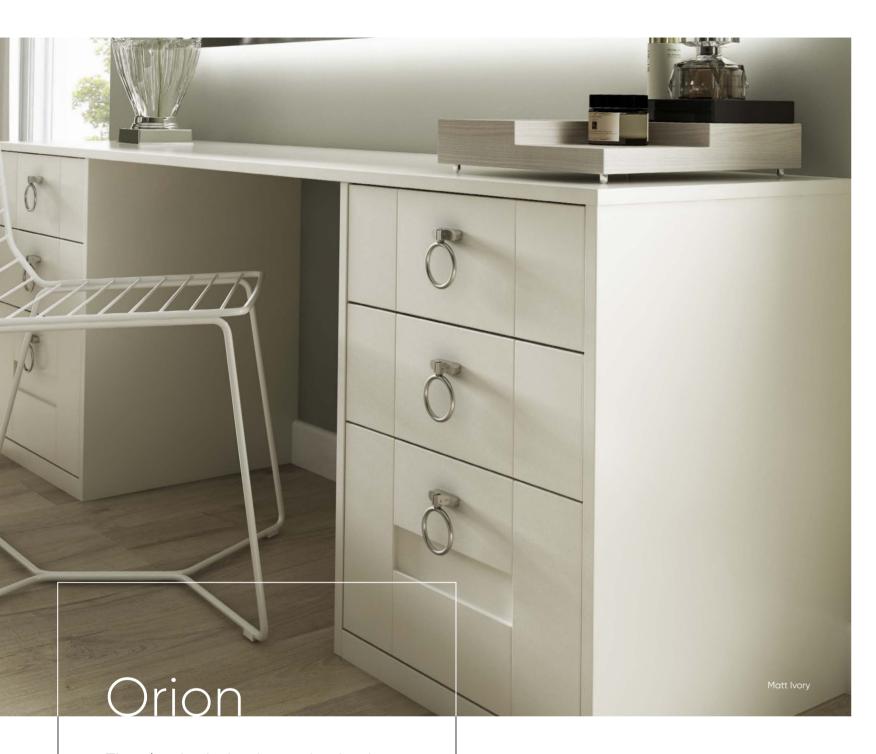

# Orion

An Orion shaker bedroom is characterised by its simplicity and versatility, making it the perfect choice to suit a traditional style of home. Available in a range of three striking colour options, it showcases a mix of traditional rustic charms alongside modern sleek designs.

#### **Handle** options

Orion is available with a range of hand picked handles to complement its traditional style.

For further options see page 77

& Backplate

Clear Faceted Knob (35mm)

Treasure Drop Hand