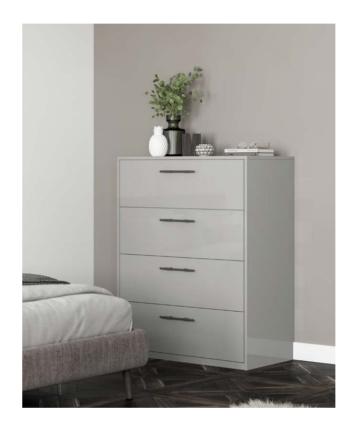

# Solar

Solar presents a range of high gloss finishes which include Cashmere, Ivory, Platinum and White.

Cool, sleek and minimalist is the design focus of this range, providing a popular and contemporary style for your bedroom.

Inspired By Contemporary Style

Contemporary style is shown off at its best with Solar. High gloss doors provide a cool, minimalist feel that accentuates simple design lines. Wardrobes, chests and bedside tables can be designed in either a freestanding or fitted option to deliver the perfect bedroom that works around you.

## **Door** finishes

The high gloss finishes reflect light back into the room creating the feeling of space. Wardrobes and chests work well all as one gloss colour.