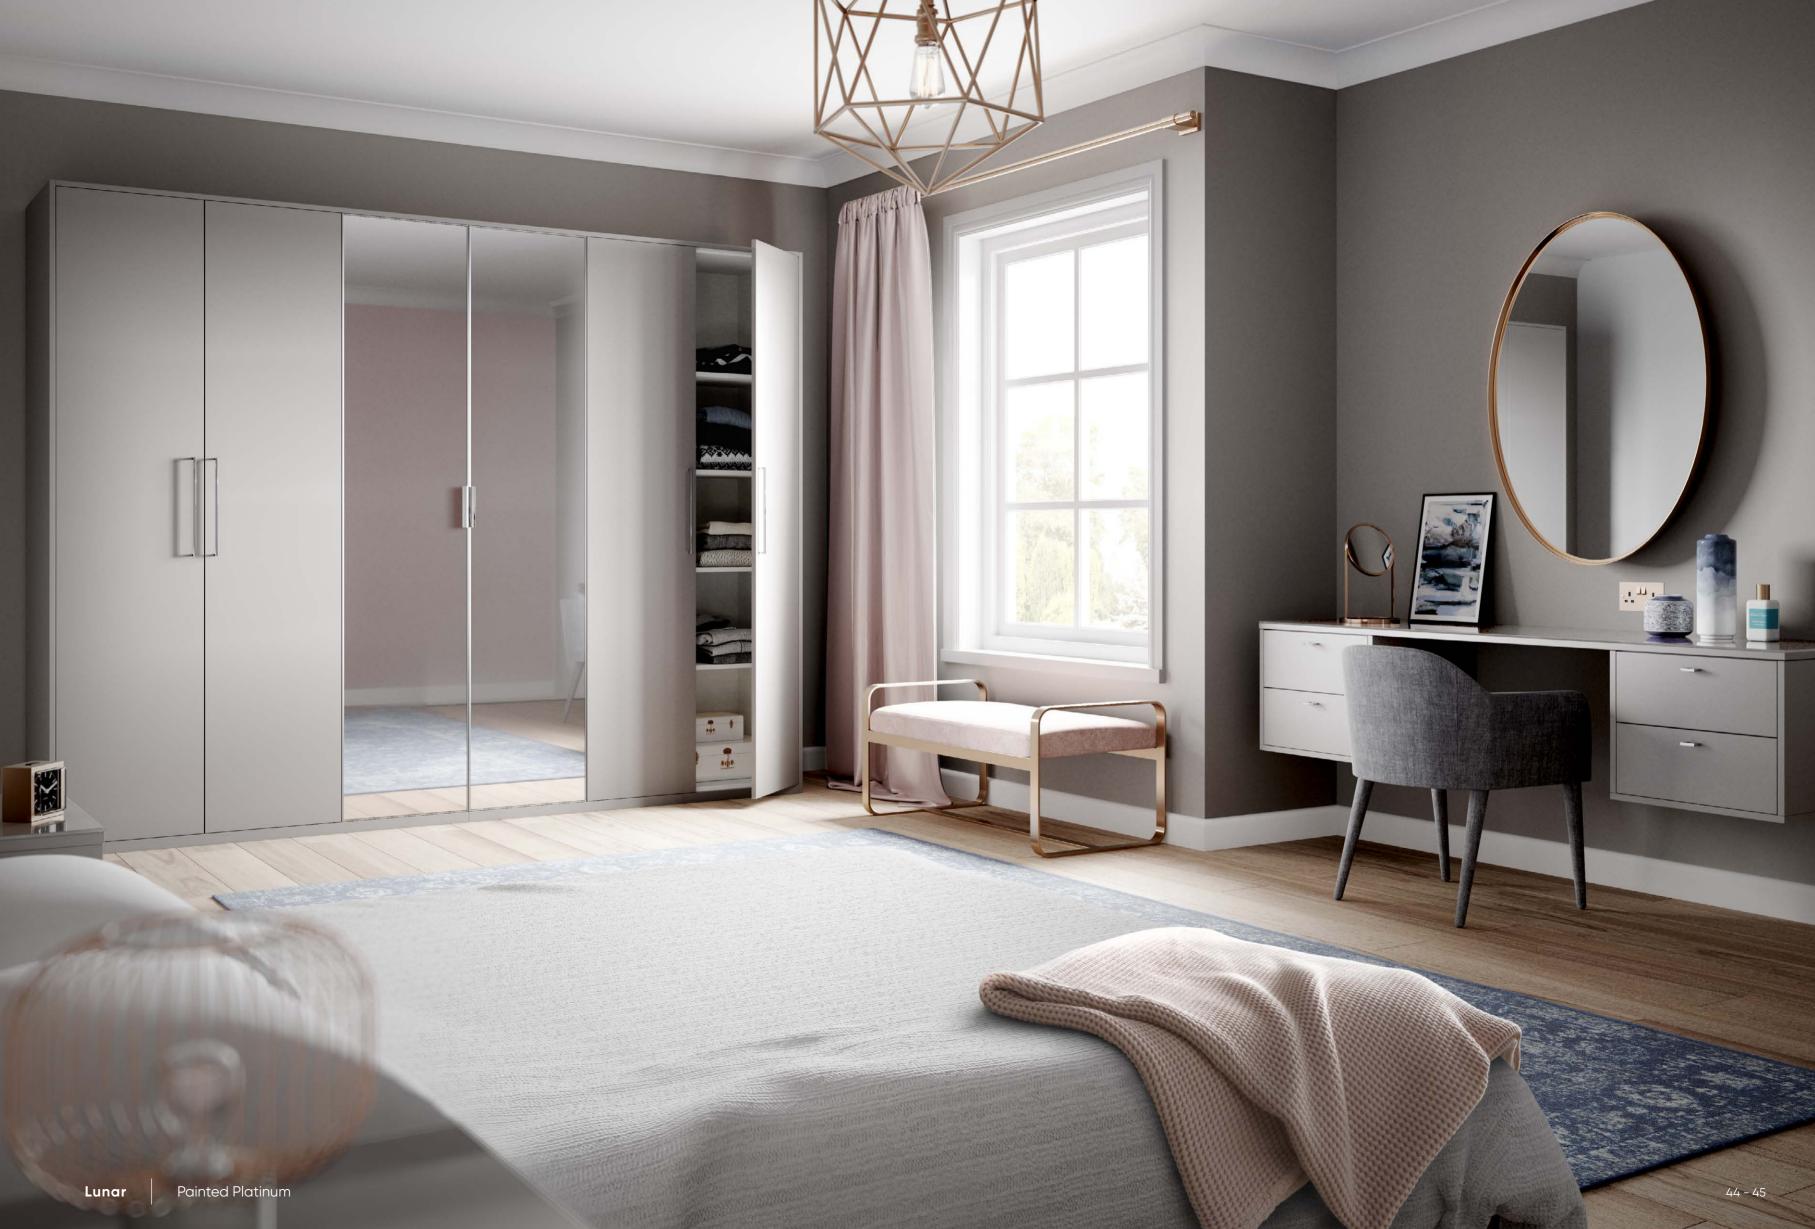

# Lunar

Lunar is available in a wide range of carefully selected matt painted colours from darker Clay or Sage to a light and refreshing Platinum or Chalk White. Its simplicity and versatility fits well with the earthy colour pallet to complement this popular style.

Inspired By Elegance

The smooth matt finish of Lunar presents a contemporary option for your bedroom. Include matching or contrasting framing to present a focal point that blends with the existing style of your home. Include stunning chrome handles and ensure that cleverly designed storage solutions are incorporated to present a clutter free bedroom design.

Available in eleven painted colours, Lunar can include the one option, or mix with contrasting colours to present an individual bedroom design.

Include a glass countertop on dressing tables, chests and bedside tables to complete the look and protect those painted surfaces.