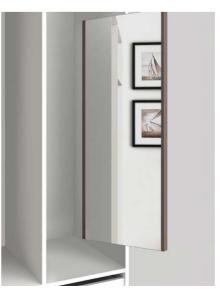

Internal mirror

Pull out mirror Internal drawers

Drawers and compartment dividers