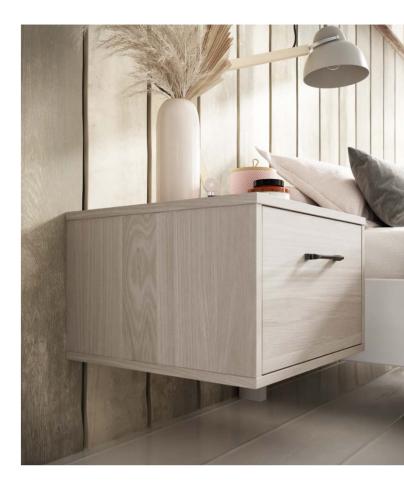

#### **Bedside** *drawers*

Bedside drawers are a perfect complement to the bedroom. There versatility allow for storage as well as a surface for your accessories.

Inspired By European Design

Framing your chosen furniture pieces in either matching or contrasting finishes can present an ultra-contemporary European design style, perfect for the modern home. Additional bedside tables can be wall hung or with contemporary chrome feet to add to the overall style.