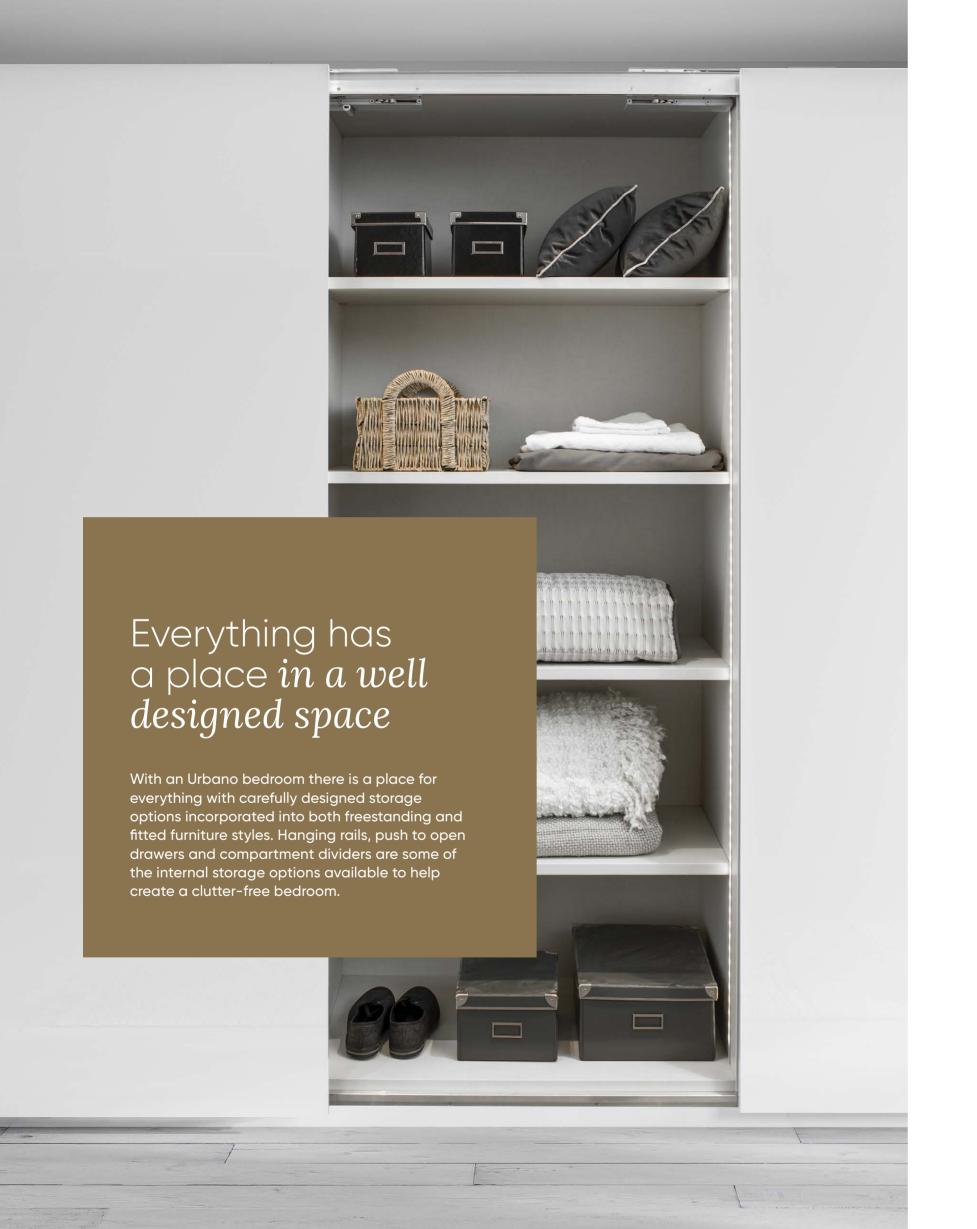

### Smart storage

With our multiple storage options from our drawer packs to our internal wardrobes options, pick the storage solutions that best suits your bedroom.

# Upgrade to an Urbano wardrobe

An Urbano wardrobe can be designed into the space available in your bedroom and included with an abundance of internal options to ensure that everything has a place. The end result will leave you with a clutter free bedroom that you'll be proud of.

# With storage solutions to suit your needs

Cleverly designed internal options can be incorporated around you and your lifestyle. Full height hanging for dresses or half height hanging for shirts can be designed along with larger shelving options for those bulkier items.

#### **4.** Storage requirements

A place for everything. With an abundance of storage options to choose from, the design options are endless. Carefully consider who will be using the bedroom and design the furniture around your lifestyle. Full cabinet wardrobes are available with internal push to open drawers and compartment dividers to ensure that everything has a place. Additionally, chest of drawers are the perfect option for folded items, whilst bedside tables provide easy access for those few essential bits and pieces.