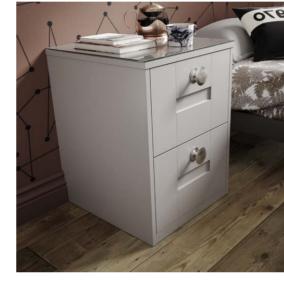

#### **Bedside** *drawers*

Bedside drawers are a perfect complement to the bedroom. There versatility allow for storage as well as a surface for your accessories.

#### **Drawer** storage

For that added storage space we have a range of drawer chests or bedside drawer cabinets to choose from.