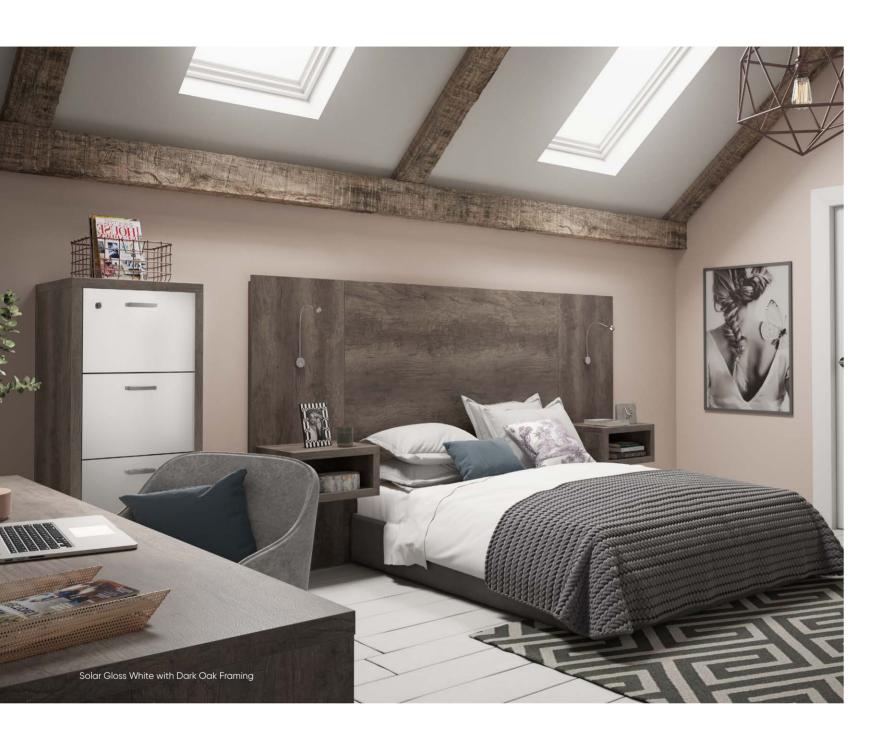

# Dusk

Dusk offers a selection of woodgrain effect finishes to introduce contrast and texture into your bedroom design. The same colour can be used for each piece of furniture, or an alternative colour can be used to frame a contrasting finish to deliver an ultra-contemporary European design style.

Inspired By European Design

Framing your chosen furniture pieces in either matching or contrasting finishes can present an ultra-contemporary European design style, perfect for the modern home. Additional bedside tables can be wall hung or with contemporary chrome feet to add to the overall style.