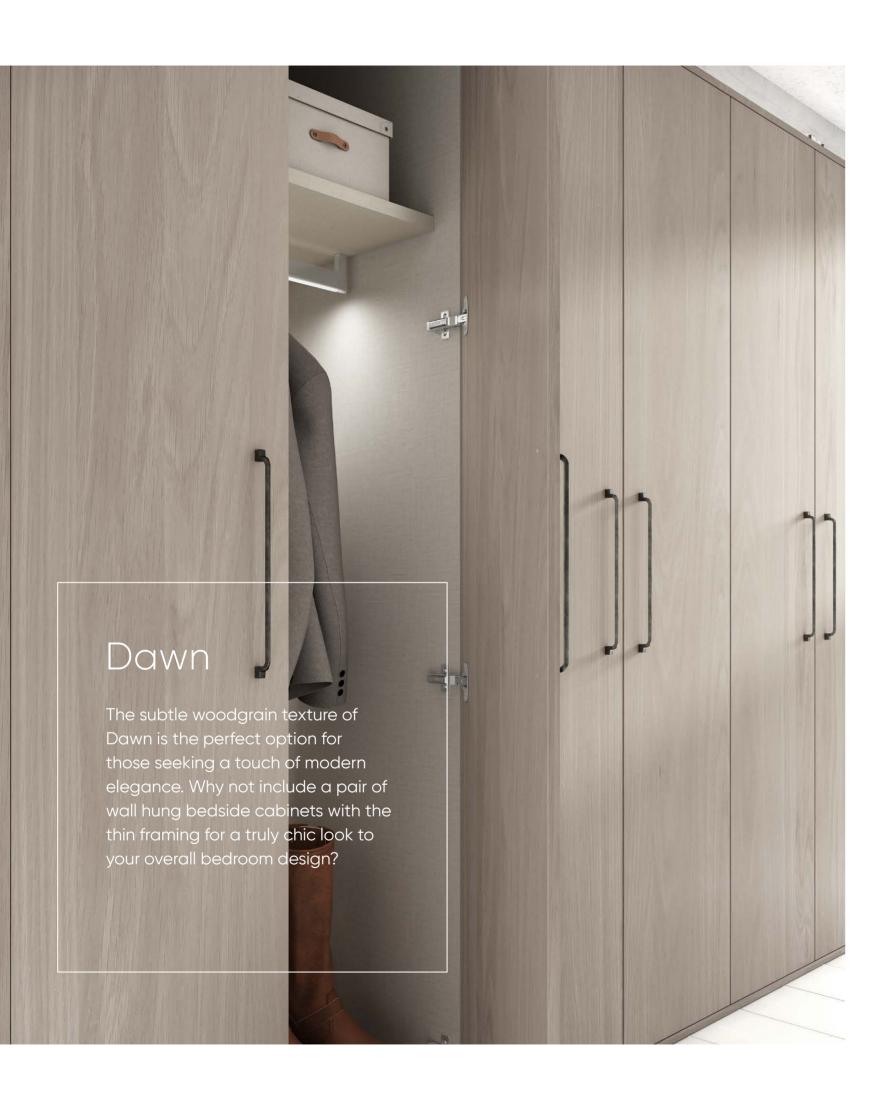

# Dusk

Dusk offers a selection of woodgrain effect finishes to introduce contrast and texture into your bedroom design. The same colour can be used for each piece of furniture, or an alternative colour can be used to frame a contrasting finish to deliver an ultra-contemporary European design style.

Inspired By European Design

Framing your chosen furniture pieces in either matching or contrasting finishes can present an ultra-contemporary European design style, perfect for the modern home. Additional bedside tables can be wall hung or with contemporary chrome feet to add to the overall style.