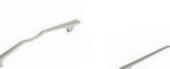

# Handle suite

A selection of handles are available to suit the style of furniture chosen. From contemporary chrome to more decorative handles for a traditional look.

Handle Centres: 32mm

Chrome Glitter Bar Handle

Handle Centres: 160/192mm

Large 'D' Polished Chrome

Handle Centres: 128mm

Natural Iron Fluted Knob

Antique Copper Rectangular

& Backplate

(Drawer & Door)

(Drawer & Door)

Titanium Bronze

Large Bar Handle

Option 61

(Drawer) Handle Centres: 96mm Handle Centres: 192mm

Chrome and Crystalized Pull Handle Handle Centres: 32mm

Handle Centres: 320mm

Large 'D' Polished Chrom (Door) Handle Centres: 480mm

Brushed Nickel Rectangular Knob (Drawer & Door)

**Textured Brass** Small Bar Handle Handle Centres: 160mm Option 62

Handle Centres: 480mm

Square Chrome 'C' Knob Handle Centres: 32mm

**Dull Nickel Bow Handle** Handle Centres: 160mm

Stepped Polished Chrom Handle (Drawer & Door) Handle Centres: 128mm Option 23

Polished Profile Handle (300mm & 450mm Drawers) Handle Centres: 160mm

Black Nickel Knob (Drawer & Door)

Chrome Wave 'D' Handle Sauare Chrome Bar Handle (Drawer & Door) Handle Centres: 224mm Handle Centres: 320mm

Handle Centres: 1088mn

**Dull Nickel Bow Handle** 

Handle Centres: 320mm

(Drawer & Door)

Option 24

Handle Centres: 32mm

Polished Profile Handle

Handle Centres: 445mm

(Drawer & Door)

(600mm & 900mm Drawers)

Square Bar Polished Chrome (Drawer)

Option 19

(Drawer & Door)

Handle Centres: 128mn

Polished Nickel

(Drawer & Door) Handle Centres: 160mm

Pull Handle

Option 51

(Door)

Option 20

Large Round Knob & Backplate (Drawer & Door)

Handle Centres: 192mm

Chrome Glitter Square Knob

Square Bar Polished Chrome

(Drawer & Door) Handle Centres: 32mm

Antique Nickel D Handle Handle Centres: 320mm

Small Bar Handle Handle Centres: 96mm

Option 60

Handle Centres: 1178mm Option 63

Home Office furniture is available with handles that have maximum centres of 160mm