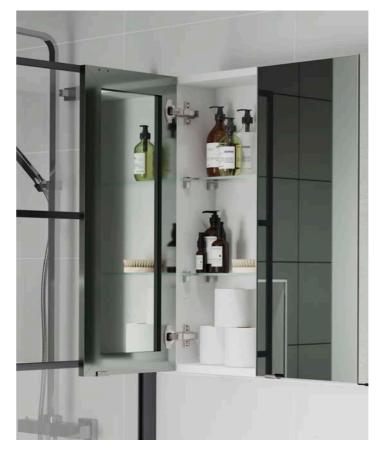

### Hide aways

(

Stunning wall cabinets look great providing fantastic storage space to hide away bottles, toiletries small towelling and much more.

A subtle textured woodgrain finish defines Modena. With the colour options of Concrete and Grey Walnut available, there is the opportunity to choose the one that best suits your home and your lifestyle.