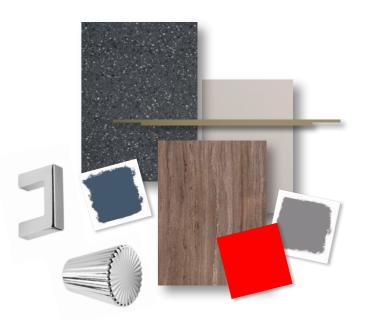

### 5. Choose your colours and handles

With an abundance of finishes, countertops and handle options to choose from, you can design your bathroom to be in keeping with the style of your home. Subtle woodgrain, shaker matt or muted colours offer a warm and homely feel, whereas handleless doors with high gloss or flat matt finishes are a designer's dream, offering a contemporary option. Ensure that the finishes co-ordinate well with the walls, flooring and accessories chosen to help transform your bathroom into a tranquil paradise.

# Countertop surfaces

Complete the look with the perfect countertop. Options of laminate and solid surface are available in an array of colours to complement your bathroom design.

Italian Granite

Limestone