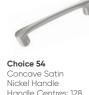

### Handle styles

Choice 72

Bar Handle

160/192

Choice 86

Backplate

Choice 93

Handle Handle Centres: 32

Lago Satin Brass

Natural Iron Knob &

Chrome Glitter

Handle Centres:

Choice 73

Choice 87

Bar Handle

Choice 94

Handle

Lago Matt Black

Handle Centres: 32

Sauare Chrome

Handle Centres: 128/224

Handle

Chrome Wave 'D'

Handle Centres: 224

Choice 74

Handle

160/192

Choice 88

Choice 95

T Knob

Textured Matt Black

Knob

Tapered Chrome

Chrome Anthracite

Handle Centres:

Choice 60 Chrome Chunky Handle Centres: 320

Choice 63 Chrome Square Curved 'D' Bar Handle Handle Centres: 128

Choice 91

Black Nickel Knob

American Bronze Knob