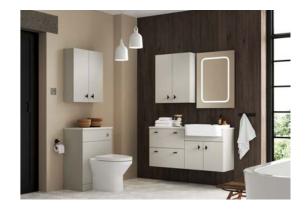

### Novara

0

Novara, with its simple design style, is perfect for the modern apartment. The matt colours can work in harmony with both soft and brightly coloured floor or wall tiles to bring your bathroom to life. Add the finishing touch with stylish chrome handles, tap and shower.

Inspired By City Living

### **Door** finish

Matt Indigo

Novara includes a subtle Matt finish, perfect for the modern home. This simple furniture style is a designer's dream and encourages the introduction of colour from tiles, flooring and additional accessories.