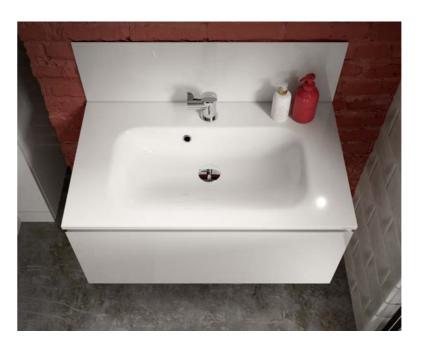

Inspired By Urban Living

**Door** finishes

Gloss Cashmere Gloss White

Colour harmony

San Marco includes the option of Gloss Cashmere and Gloss White colours. The integrated pull handle means that no additional handles are required and presents a streamlined linear styling.

# Countertop surfaces

Complete the look with the perfect countertop. Options of laminate and solid surface are available in an array of colours to complement your bathroom design.

Italian Granite

Limestone