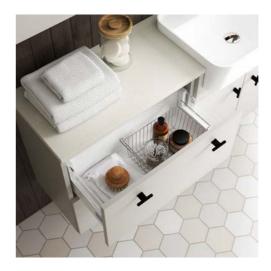

### Hide aways

The Fiora collection offers a stunning variety of high gloss finishes, perfect for the modern bathroom. Include a single gloss colour or mix with a contrasting colour to produce a bathroom to be proud of.

### Hide aways

(

Stunning wall cabinets look great providing fantastic storage space to hide away bottles, toiletries small towelling and much more.

A subtle textured woodgrain finish defines Modena. With the colour options of Concrete and Grey Walnut available, there is the opportunity to choose the one that best suits your home and your lifestyle.

### 4. Storage requirements

A place for everything. With an abundance of storage options to choose from, the design possibilities are endless. Carefully consider who will be using the bathroom and design the furniture around your lifestyle. Base cabinets offer a fantastic storage option under a sink for those much needed items, whereas wall units are a great solution to hide away any potentially harmful items from children.