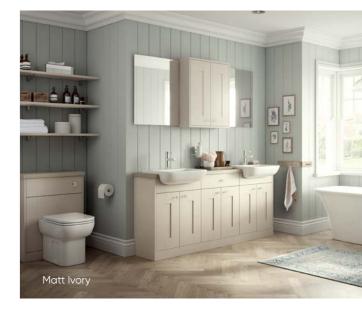

The traditional style of Valencia is emphasised with shaker style doors and a selection of warm matt colours, which create the perfect environment for a comfy family home.

**Door** finishes

Matt Ivory Matt Platinum

### **Classic** features

Include marble effect countertops for more of a country theme and dress with appropriate accessories. Then select either bronze or clear knob handles to add to the overall definition of the room and present a homely feel.

### Colour harmony

Available in Ivory and Platinum colours, Valencia presents a welcoming feel to your bathroom. There is the option of including additional panels between cabinets for an in-frame design, or opt for without, for a more contemporary style.