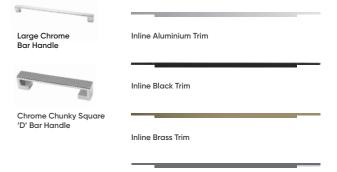

### Handle options

For further options see page **20** 

American Bronze Knob

Inline Aluminium Trim

Inline Black Trim

Inline Brass Trim

Inline Gunmetal Trim

#### Black Granite

Nimbus Grey

A number of ranges are available with the option of including Inline Aluminium, Gunmetal, Matt Black or Matt Brass handles. The handles will coordinate well with your chosen taps and accessories, providing a contemporary finish to your bathroom.

#### Please note

Aluminium Inline trim will be supplied unless otherwise stated.

Inline Aluminium Trim Inline Black Trim Inline Brass Trim

Inline Gunmetal Trim

Why not add a touch of glamour and upgrade to the luxury crystal handle option?