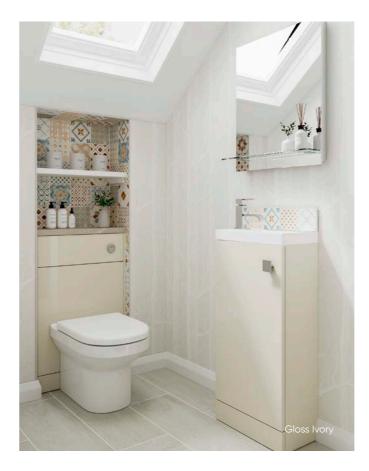

### Handle designs

Our selection of over 30 handles has been designed to complement any bathroom.

See all handles on page 20

Contemporary living is shown off at its best with Fiora. High gloss doors provide a cool, minimalist feel that accentuates simple design lines. Large bright tiles on floors and walls co-ordinate well with the finish of the doors, creating a spacious area, with the addition of chrome handles to add to the overall glamour.

Inspired By Contemporary Living

### Hide aways

The Fiora collection offers a stunning variety of high gloss finishes, perfect for the modern bathroom. Include a single gloss colour or mix with a contrasting colour to produce a bathroom to be proud of.

Fiora presents a wide range of high gloss finishes from a dark and mysterious Anthracite to a bright and refreshing White. Cool, sleek and minimalist are the design focus of this range, providing a popular and contemporary style for your bathroom.