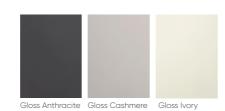

### Fiora 18mm Gloss painted MFC

**Gloss Anthracite** 

Gloss White

Gloss Cashmere