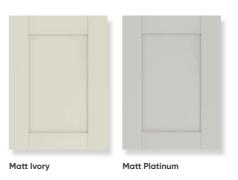

The traditional style of Valencia is emphasised with shaker style doors and a selection of warm matt colours, which create the perfect environment for a comfy family home.

**Door** finishes

Matt Ivory Matt Platinum

### Colour harmony

Available in Ivory and Platinum colours, Valencia presents a welcoming feel to your bathroom. There is the option of including additional panels between cabinets for an in-frame design, or opt for without, for a more contemporary style.