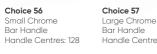

### Choice 79 Rippled Chrome Handle Handle Centres: 96

Choice 89

Choice 96

T Knob

Textured Brass

Clear Faceted Knob

Choice 81 Clear & Chro 'D' Handle Handle Centres: 128

Choice 90

Chrome Knob

Choice 84

Fluted Chrome 'D' Handle

Choice 64 Chrome Bow Handle

Handle Centres: 96

Choice 83 Polished Chrome Knob

Handle Centres: 128

Choice 92