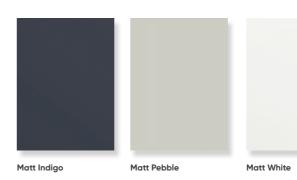

### **Door** finish

Matt Indigo

Novara includes a subtle Matt finish, perfect for the modern home. This simple furniture style is a designer's dream and encourages the introduction of colour from tiles, flooring and additional accessories.

Matt White Matt Indigo

### Handle options

Available with a choice of Inline trims or standard handle options you can make a true statement. Mix our Indigo door with a Matt Brass handle choice to really create that City look.