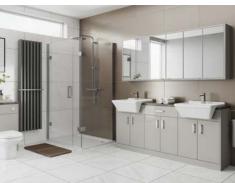

### Handle designs

Our selection of over 30 handles has been designed to complement any bathroom.

See all handles on page 20

Contemporary living is shown off at its best with Fiora. High gloss doors provide a cool, minimalist feel that accentuates simple design lines. Large bright tiles on floors and walls co-ordinate well with the finish of the doors, creating a spacious area, with the addition of chrome handles to add to the overall glamour.

### Hide aways

The Fiora collection offers a stunning variety of high gloss finishes, perfect for the modern bathroom. Include a single gloss colour or mix with a contrasting colour to produce a bathroom to be proud of.

Fiora presents a wide range of high gloss finishes from a dark and mysterious Anthracite to a bright and refreshing White. Cool, sleek and minimalist are the design focus of this range, providing a popular and contemporary style for your bathroom.