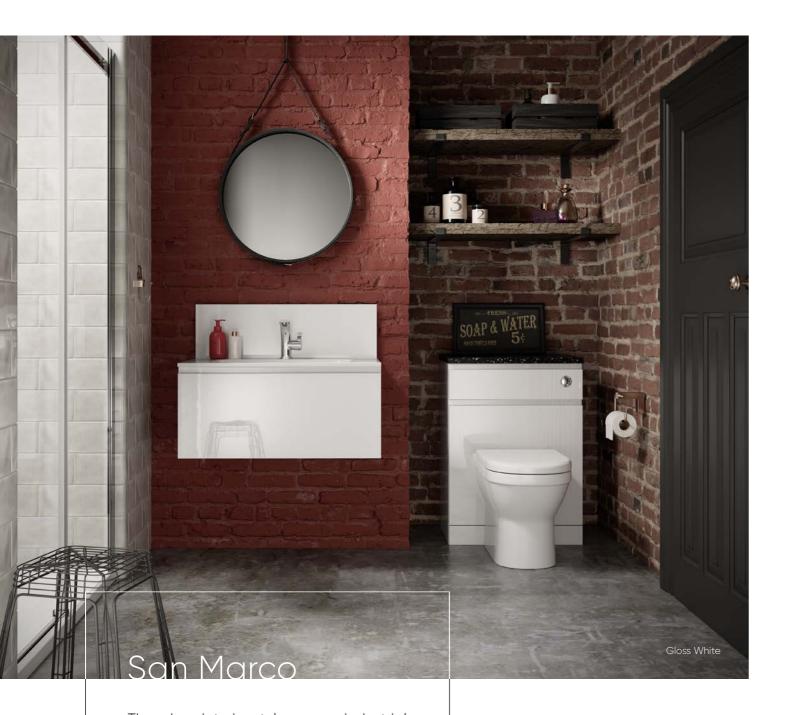

San Marco is the perfect choice for urban living, its modern handleless style sits well with the use of non-traditional features such as steel, concrete and unfinished surfaces. These sophisticated materials incorporated with clever use of storage solutions can result in a multifunctional bathroom design.

The urban interior style merges industrial with contemporary design. Main features include concrete floors, exposed timber beams, steel and unfinished surfaces. Team these together with the sophisticated finishes of a San Marco bathroom to make the urban look more expensive and polished.

Inspired By Urban Living

**Door** finishes

Gloss Cashmere Gloss White

Colour harmony

San Marco includes the option of Gloss Cashmere and Gloss White colours. The integrated pull handle means that no additional handles are required and presents a streamlined linear styling.

### **Clean** lines

The simple, sleek design of San Marco boasts urban living. Include textures in your bathroom design such as exposed brickwork or weathered timber to create a rustic effect.