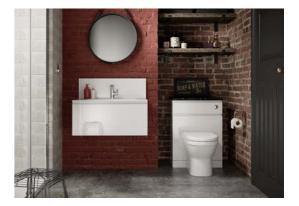

San Marco is the perfect choice for urban living, its modern handleless style sits well with the use of non-traditional features such as steel, concrete and unfinished surfaces. These sophisticated materials incorporated with clever use of storage solutions can result in a multifunctional bathroom design.

Inspired By Urban Living

**Door** finishes

Gloss Cashmere Gloss White

Colour harmony

San Marco includes the option of Gloss Cashmere and Gloss White colours. The integrated pull handle means that no additional handles are required and presents a streamlined linear styling.

### **Clean** lines

The simple, sleek design of San Marco boasts urban living. Include textures in your bathroom design such as exposed brickwork or weathered timber to create a rustic effect.