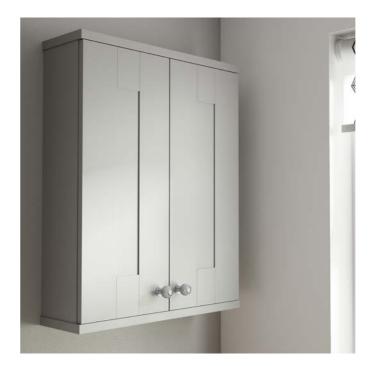

### Hide aways

(

Stunning wall cabinets look great providing fantastic storage space to hide away bottles, toiletries small towelling and much more.

A subtle textured woodgrain finish defines Modena. With the colour options of Concrete and Grey Walnut available, there is the opportunity to choose the one that best suits your home and your lifestyle.

### Colour harmony

The textured colours of Concrete & Grey Walnut work perfectly on their own or mix with Novara colours to create a harmonising contrast between base and wall cabinets.