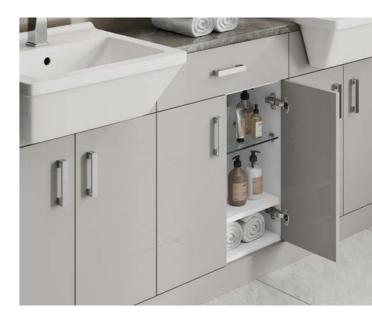

### 4. Storage requirements

A place for everything. With an abundance of storage options to choose from, the design possibilities are endless. Carefully consider who will be using the bathroom and design the furniture around your lifestyle. Base cabinets offer a fantastic storage option under a sink for those much needed items, whereas wall units are a great solution to hide away any potentially harmful items from children.