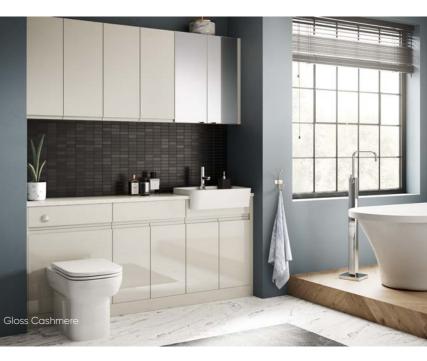

San Marco is the perfect choice for urban living, its modern handleless style sits well with the use of non-traditional features such as steel, concrete and unfinished surfaces. These sophisticated materials incorporated with clever use of storage solutions can result in a multifunctional bathroom design.

The urban interior style merges industrial with contemporary design. Main features include concrete floors, exposed timber beams, steel and unfinished surfaces. Team these together with the sophisticated finishes of a San Marco bathroom to make the urban look more expensive and polished.

Inspired By Urban Living

**Door** finishes

Gloss Cashmere Gloss White

Colour harmony

San Marco includes the option of Gloss Cashmere and Gloss White colours. The integrated pull handle means that no additional handles are required and presents a streamlined linear styling.

### **Clean** lines

The simple, sleek design of San Marco boasts urban living. Include textures in your bathroom design such as exposed brickwork or weathered timber to create a rustic effect.