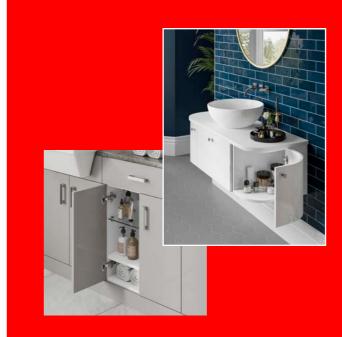

### 4. Storage requirements

A place for everything. With an abundance of storage options to choose from, the design possibilities are endless. Carefully consider who will be using the bathroom and design the furniture around your lifestyle. Base cabinets offer a fantastic storage option under a sink for those much needed items, whereas wall units are a great solution to hide away any potentially harmful items from children.

### Hide aways

(

Stunning wall cabinets look great providing fantastic storage space to hide away bottles, toiletries small towelling and much more.

A subtle textured woodgrain finish defines Modena. With the colour options of Concrete and Grey Walnut available, there is the opportunity to choose the one that best suits your home and your lifestyle.