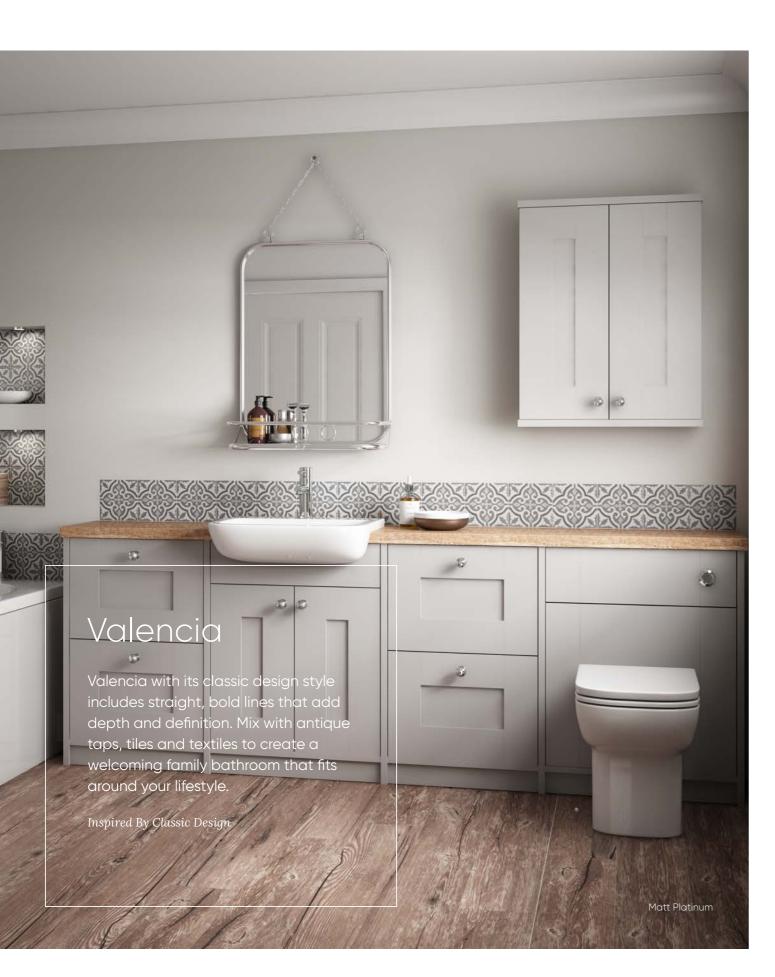

The traditional style of Valencia is emphasised with shaker style doors and a selection of warm matt colours, which create the perfect environment for a comfy family home.

**Door** finishes

Matt Ivory Matt Platinum

### **Classic** features

Include marble effect countertops for more of a country theme and dress with appropriate accessories. Then select either bronze or clear knob handles to add to the overall definition of the room and present a homely feel.

### Colour harmony

Available in Ivory and Platinum colours, Valencia presents a welcoming feel to your bathroom. There is the option of including additional panels between cabinets for an in-frame design, or opt for without, for a more contemporary style.