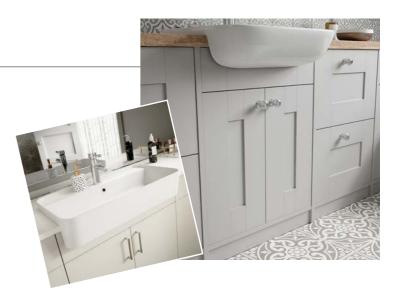

The traditional style of Valencia is emphasised with shaker style doors and a selection of warm matt colours, which create the perfect environment for a comfy family home.

**Door** finishes

Matt Ivory Matt Platinum

### **Classic** features

Include marble effect countertops for more of a country theme and dress with appropriate accessories. Then select either bronze or clear knob handles to add to the overall definition of the room and present a homely feel.

### Colour harmony

Available in Ivory and Platinum colours, Valencia presents a welcoming feel to your bathroom. There is the option of including additional panels between cabinets for an in-frame design, or opt for without, for a more contemporary style.