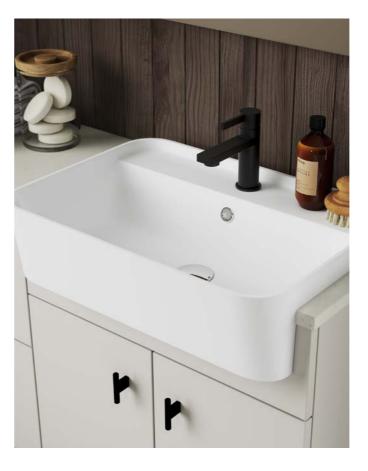

### Handle designs

Our selection of over 30 handles has been designed to complement any bathroom.

See all handles on page 20

Contemporary living is shown off at its best with Fiora. High gloss doors provide a cool, minimalist feel that accentuates simple design lines. Large bright tiles on floors and walls co-ordinate well with the finish of the doors, creating a spacious area, with the addition of chrome handles to add to the overall glamour.

Inspired By Contemporary Living

Fiora presents a wide range of high gloss finishes from a dark and mysterious Anthracite to a bright and refreshing White. Cool, sleek and minimalist are the design focus of this range, providing a popular and contemporary style for your bathroom.