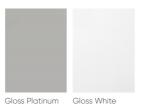

### Fiora 18mm Gloss painted MFC

**Gloss Anthracite** 

Gloss White

Gloss Cashmere