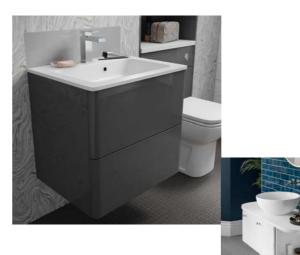

### Modena

5

1-

The ultimate choice for cosmopolitan city living. From the softer tones of woodgrain finishes to the contemporary or bold style of concrete will make a statement in your bathroom.

Inspired By City Living

### Hide aways

(

Stunning wall cabinets look great providing fantastic storage space to hide away bottles, toiletries small towelling and much more.

A subtle textured woodgrain finish defines Modena. With the colour options of Concrete and Grey Walnut available, there is the opportunity to choose the one that best suits your home and your lifestyle.

### Colour harmony

The textured colours of Concrete & Grey Walnut work perfectly on their own or mix with Novara colours to create a harmonising contrast between base and wall cabinets.