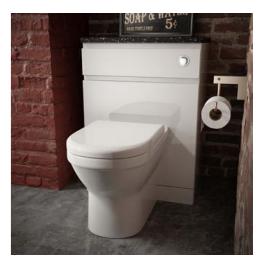

Inspired By Urban Living

**Door** finishes

Gloss Cashmere Gloss White

Colour harmony

San Marco includes the option of Gloss Cashmere and Gloss White colours. The integrated pull handle means that no additional handles are required and presents a streamlined linear styling.