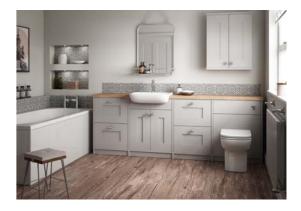

The traditional style of Valencia is emphasised with shaker style doors and a selection of warm matt colours, which create the perfect environment for a comfy family home.

**Door** finishes

Matt Ivory Matt Platinum

### **Classic** features

Include marble effect countertops for more of a country theme and dress with appropriate accessories. Then select either bronze or clear knob handles to add to the overall definition of the room and present a homely feel.

### Colour harmony

Available in Ivory and Platinum colours, Valencia presents a welcoming feel to your bathroom. There is the option of including additional panels between cabinets for an in-frame design, or opt for without, for a more contemporary style.