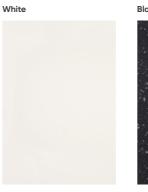

Fiora presents a wide range of high gloss finishes from a dark and mysterious Anthracite to a bright and refreshing White. Cool, sleek and minimalist are the design focus of this range, providing a popular and contemporary style for your bathroom.

### Fiora 18mm Gloss painted MFC

**Gloss Anthracite** 

Gloss White

Gloss Cashmere