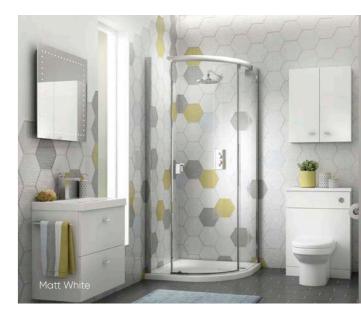

### Novara

0

Novara, with its simple design style, is perfect for the modern apartment. The matt colours can work in harmony with both soft and brightly coloured floor or wall tiles to bring your bathroom to life. Add the finishing touch with stylish chrome handles, tap and shower.

Inspired By City Living

### **Door** finish

Matt Indigo

Novara includes a subtle Matt finish, perfect for the modern home. This simple furniture style is a designer's dream and encourages the introduction of colour from tiles, flooring and additional accessories.

Matt White Matt Indigo

### Handle options

Available with a choice of Inline trims or standard handle options you can make a true statement. Mix our Indigo door with a Matt Brass handle choice to really create that City look.