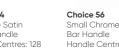

Tapered Chrome

Chrome Anthracite

Handle Centres:

Choice 60 Chrome Chunky Handle Centres: 320

Choice 63 Chrome Square Curved 'D' Bar Handle Handle Centres: 128

Choice 91

Black Nickel Knob

American Bronze Knob

### Choice 79 Rippled Chrome Handle Handle Centres: 96

Choice 89

Choice 96

T Knob

Textured Brass

Clear Faceted Knob

Choice 81 Clear & Chro 'D' Handle Handle Centres: 128

Choice 90

Chrome Knob

Choice 84

Fluted Chrome 'D' Handle

Choice 64 Chrome Bow Handle

Handle Centres: 96

Choice 83 Polished Chrome Knob

Handle Centres: 128

Choice 92