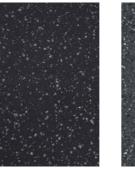

Fiora presents a wide range of high gloss finishes from a dark and mysterious Anthracite to a bright and refreshing White. Cool, sleek and minimalist are the design focus of this range, providing a popular and contemporary style for your bathroom.

### Fiora 18mm Gloss painted MFC

**Gloss Anthracite** 

Gloss White

Gloss Cashmere