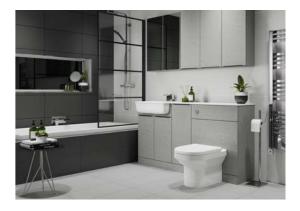

### Modena

5

1-

The ultimate choice for cosmopolitan city living. From the softer tones of woodgrain finishes to the contemporary or bold style of concrete will make a statement in your bathroom.

Inspired By City Living

### Hide aways

(

Stunning wall cabinets look great providing fantastic storage space to hide away bottles, toiletries small towelling and much more.

A subtle textured woodgrain finish defines Modena. With the colour options of Concrete and Grey Walnut available, there is the opportunity to choose the one that best suits your home and your lifestyle.

### Colour harmony

The textured colours of Concrete & Grey Walnut work perfectly on their own or mix with Novara colours to create a harmonising contrast between base and wall cabinets.