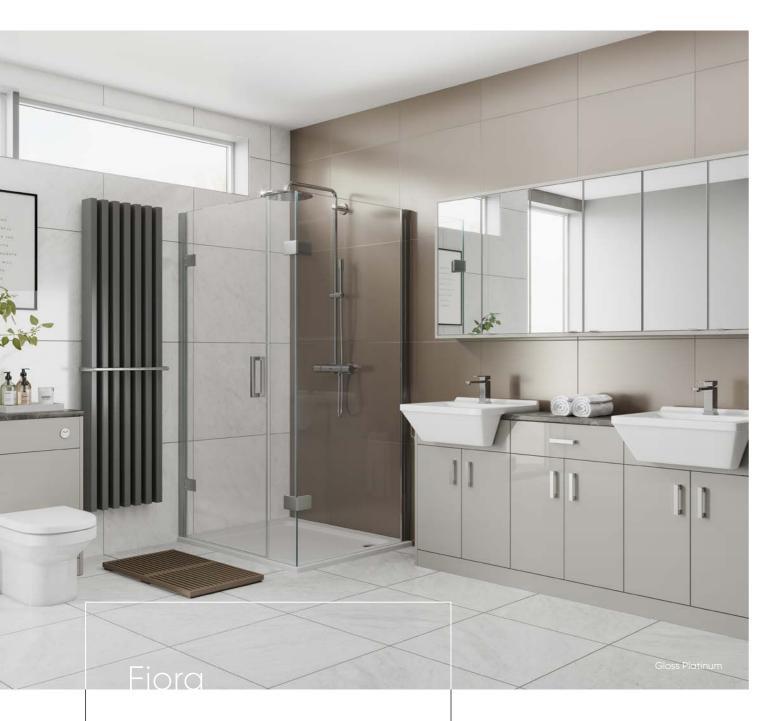

### Handle designs

Our selection of over 30 handles has been designed to complement any bathroom.

See all handles on page 20

Contemporary living is shown off at its best with Fiora. High gloss doors provide a cool, minimalist feel that accentuates simple design lines. Large bright tiles on floors and walls co-ordinate well with the finish of the doors, creating a spacious area, with the addition of chrome handles to add to the overall glamour.

### Hide aways

The Fiora collection offers a stunning variety of high gloss finishes, perfect for the modern bathroom. Include a single gloss colour or mix with a contrasting colour to produce a bathroom to be proud of.

Fiora presents a wide range of high gloss finishes from a dark and mysterious Anthracite to a bright and refreshing White. Cool, sleek and minimalist are the design focus of this range, providing a popular and contemporary style for your bathroom.