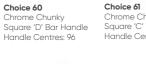

Tapered Chrome

Chrome Anthracite

Handle Centres:

Choice 60 Chrome Chunky Handle Centres: 320

Choice 63 Chrome Square Curved 'D' Bar Handle Handle Centres: 128

Choice 91

Black Nickel Knob

American Bronze Knob