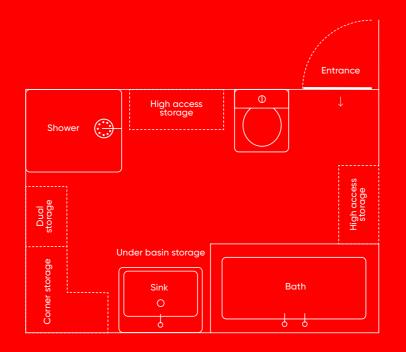

### 2. Plan your bathroom

Look at the space available and think about who will be using the bathroom. Plan in cabinets, a toilet, basin, tap, bath and shower that fits around you and your lifestyle. Consider cabinets that include ample storage space and are easily accessible for those much needed items.

### 4. Storage requirements

A place for everything. With an abundance of storage options to choose from, the design possibilities are endless. Carefully consider who will be using the bathroom and design the furniture around your lifestyle. Base cabinets offer a fantastic storage option under a sink for those much needed items, whereas wall units are a great solution to hide away any potentially harmful items from children.