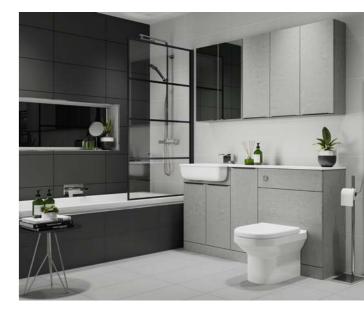

### Novara

0

Novara, with its simple design style, is perfect for the modern apartment. The matt colours can work in harmony with both soft and brightly coloured floor or wall tiles to bring your bathroom to life. Add the finishing touch with stylish chrome handles, tap and shower.

Inspired By City Living

### **Door** finish

Matt Indigo

Novara includes a subtle Matt finish, perfect for the modern home. This simple furniture style is a designer's dream and encourages the introduction of colour from tiles, flooring and additional accessories.