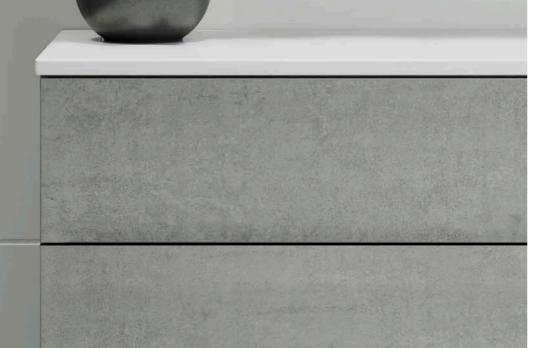

### Modena

5

1-

The ultimate choice for cosmopolitan city living. From the softer tones of woodgrain finishes to the contemporary or bold style of concrete will make a statement in your bathroom.

Inspired By City Living

### Hide aways

(

Stunning wall cabinets look great providing fantastic storage space to hide away bottles, toiletries small towelling and much more.

A subtle textured woodgrain finish defines Modena. With the colour options of Concrete and Grey Walnut available, there is the opportunity to choose the one that best suits your home and your lifestyle.

### Colour harmony

The textured colours of Concrete & Grey Walnut work perfectly on their own or mix with Novara colours to create a harmonising contrast between base and wall cabinets.