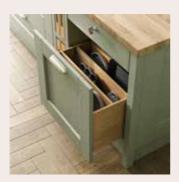

## Timber Trays

Organise your cooking space with a base unit with pull out timber baskets, meaning all your ingredients are easy to find.