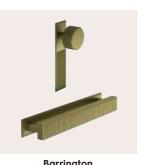

**Mulberry Polished Nickel Cup** and Knob Handles Small cup HPK799 Large cup HPK676 Knob HPK677

**Brushed Brass Knob** and Cup Handles Knob HPK856 Cup HPK857

**Barrington Antique Brass Handles** Knob with Backplate HPK874

**Brass Handles** Knob with Backplate HPK874 Pull Handle with Backplate HPK876

**Black Handles** Knob with Backplate HPK875 Pull Handle with Backplate HPK877