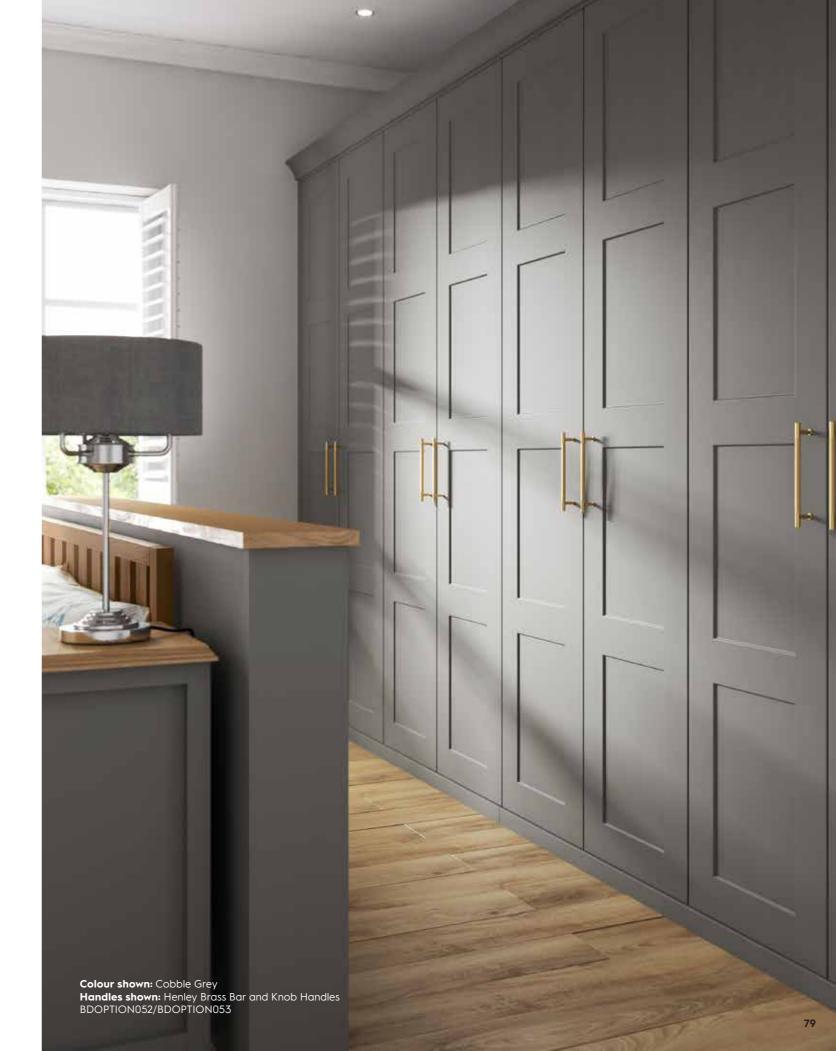

# Marston

A MODERN TOUCH

Smooth, contemporary four-panelled wardrobe doors add a sleek finish to your space, with coordinating flat drawer fronts.

FIND A LOCAL RETAILER

ONLINE lauraashleyfittedbedrooms.co.uk
CALL 01226 446000

# The finishing touches

Create a well-rounded and considered space, with bevelled-edge oak tops to complement the wardrobe and chest interior. Contrasting brass handles bring your bedroom to life with a touch of modernity.

#### Neutral shades

Available in Cobble Grey and White, Marston creates a modern space with subtle colour.

32