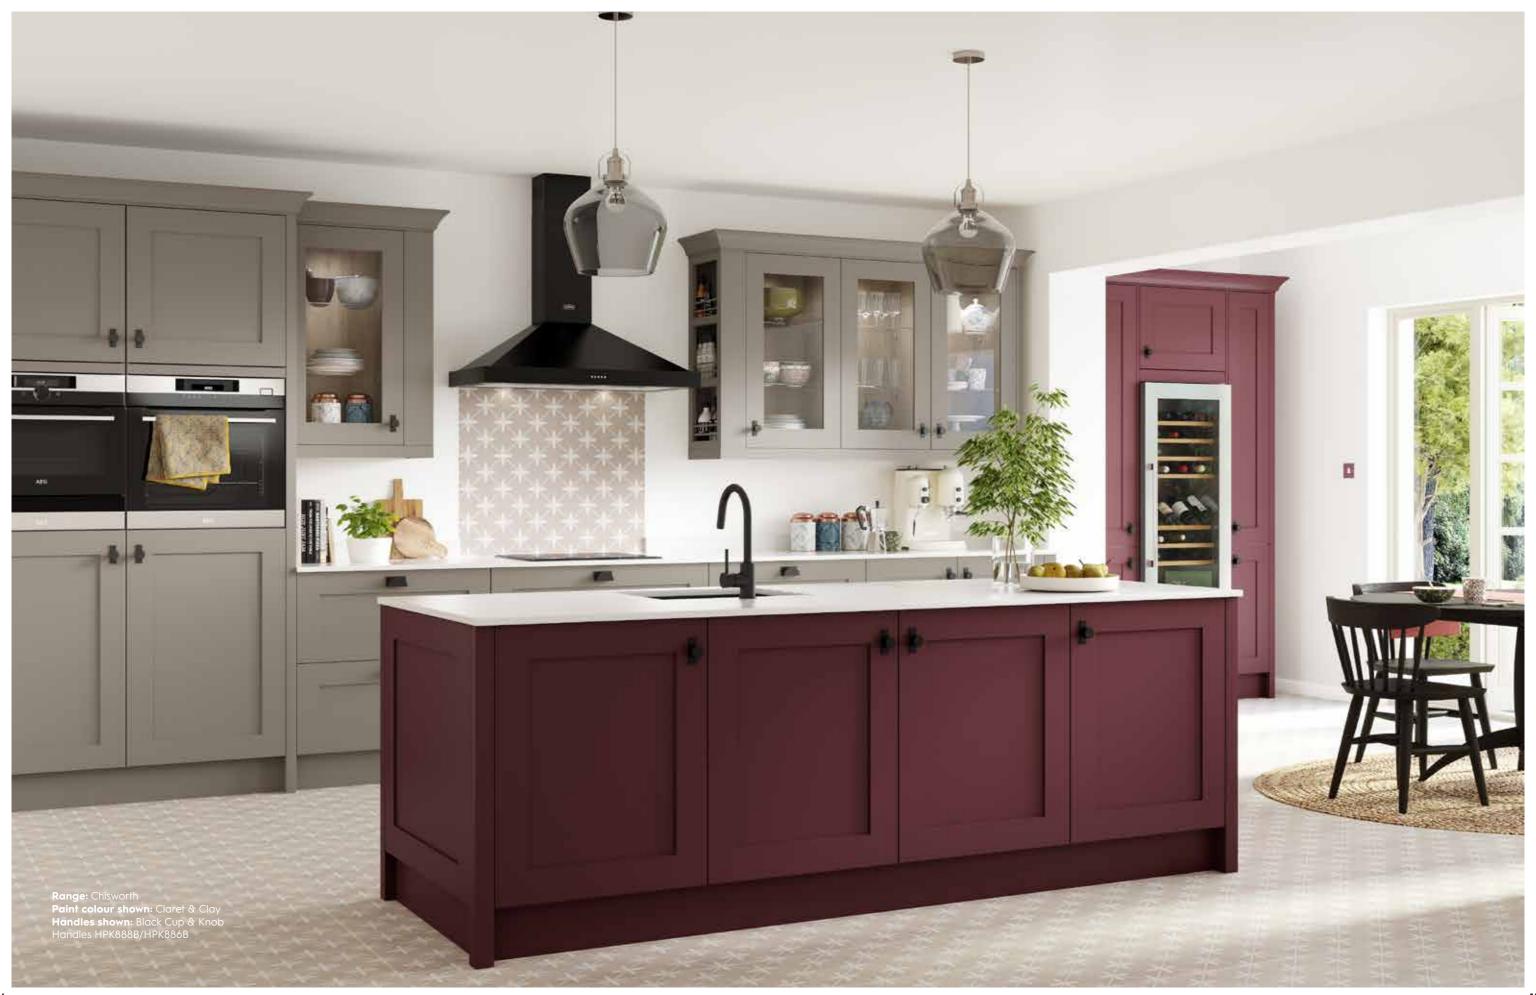

## New Chisworth

## DISTINCTLY DIFFERENT SHAKER STYLE

Wall cabinets with integrated spice racks and larder cabinets with pull-out storage; all provide quick and easy access to essential cooking ingredients. Every piece of furniture is crafted to ensure it is effortlessly practical and stylish.

FIND A LOCAL RETAILER

ONLINE lauraashleykitchencollection.co.uk

CALL 01226 446000

The pairing of glass wall cabinets featuring Riviera Oak contrasting interior and modern pan drawer etched with the Laura Ashley brand give the kitchen a luxury finish.