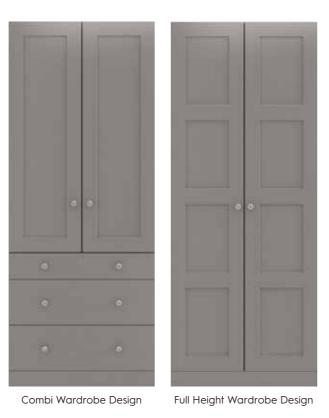

chosen your bedroom, now it's time to think about the finishing touches — the details that make it truly yours.

Our carefully curated colours and handles beautifully complement Laura Ashley Fitted Bedrooms. A wide selection of matt colour options, classic or contemporary handles, along with internal options to suit any style. Simply select the elements to complete your unique look.

FIND A LOCAL RETAILER
ONLINE lauraashleyfittedbedrooms.co.uk
CALL 01226 446000

# Stunning Colour Options

Laura Ashley Fitted Bedroom colours have been carefully selected to complement the style of the doors. Rivington is available in matt Porcelain and Platinum, Marston is available in matt Cobble Grey and White, and Sherborne carries a wide range of matt painted colour options.

# Rivington



### Marston



#### Available in two colours:



#### Available in two colours:



### Sherborne



Combi Wardrobe Design

Full Height Wardrobe Design

#### Available in a range of matt painted colour options. Paint colours are available in Sherborne only.



<sup>\*</sup>Please note: these paint colours are not a match to the Laura Ashley paint colours of the same name.

# Perfectly Tailored

#### PERSONALISED OPTIONS TO SUIT YOUR STYLE

Considered and expertly designed options help you tailor your perfect bedroom. From shelves and hanging rails, to push-to-open drawers and compartment dividers, there's a perfect way to utilise your space. Choose from a standard linen finish interior or a tailored oak finish, adding integrated lighting for a striking finishing touch.



# Neat and tidy

Built-in shelv