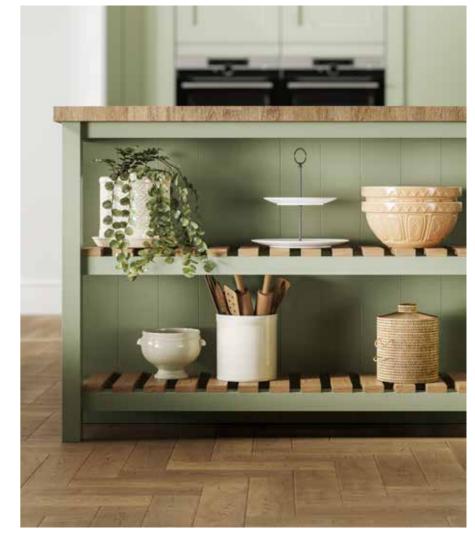

# Whitby's unique design features

Select the features that will bring your kitchen to life. These island ends with oak slat shelving provide storage and display space, a mantel shelf creates a feature above a range or hob, and a variety of oven housings offer flexibility, including pan drawers with clever hidden organisation.