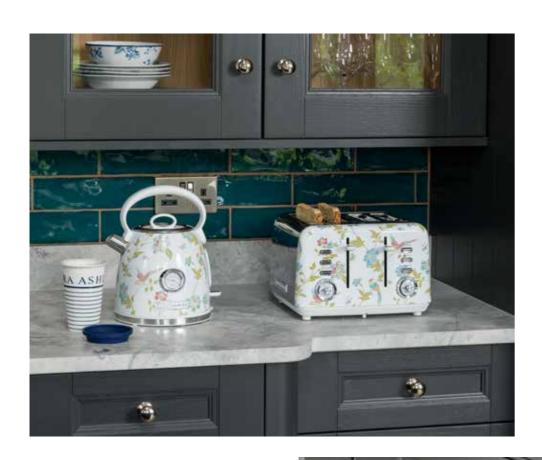

# Whitby

SIMPLE SHAKER STYLE

Clean lines and classic styling give a sense of calm to our Whitby kitchen, which looks at home in urban or country, modern or period properties.

Oak worktops complement painted cabinets, shown here in Atlantic Green. The finishing touch: polished nickel cup and knob handles.

#### FIND A LOCAL RETAILER

#### Available in 22 painted colours

Choose from a stunning palette of painted colours, including a range of stunning greens, which is the kitchen colour of the moment! The Whitby kitchen is shown here in Atlantic Green.