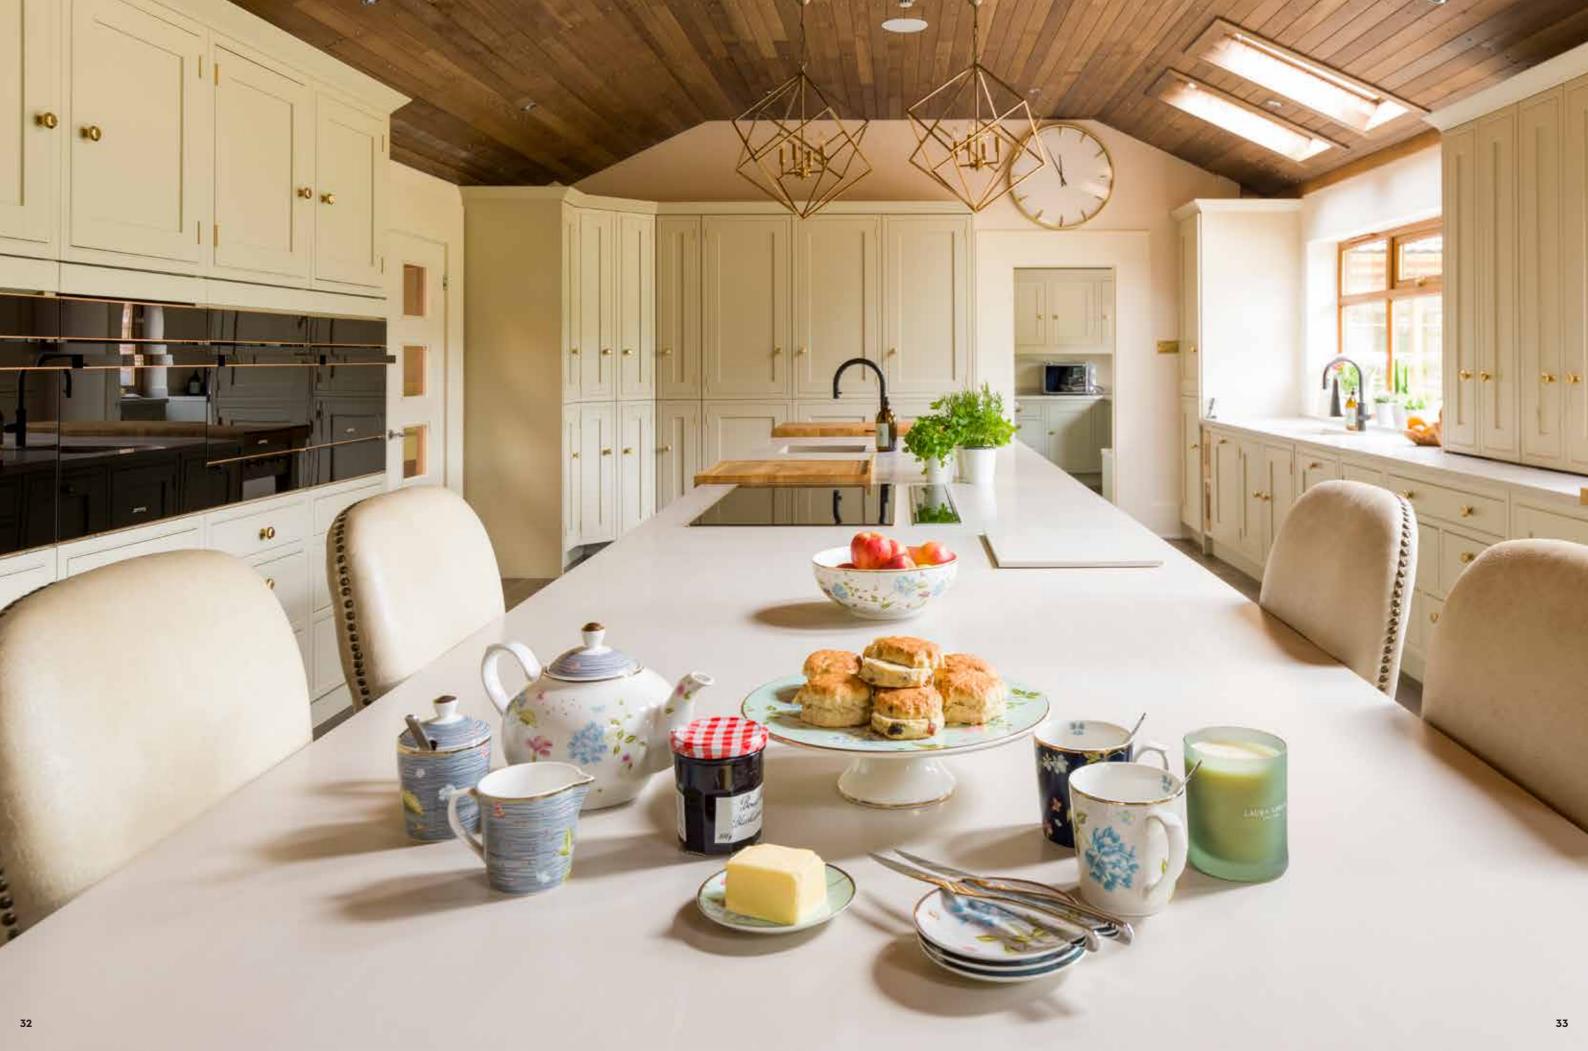

## Helmsley

CREATE A MODERN MASTERPIECE

The Helmsley kitchen bears strong foundations, whilst softly rounded edges and shaker-style details add a touch of elegance. Available in a range of colours, it can pair perfectly with country cottages or enhance contemporary homes. Simple beauty for a classic yet modern look.

#### FIND A LOCAL RETAILER