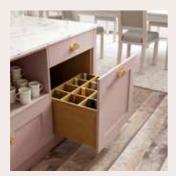

## Wine Drawer

If you require a handy place to store all your favourite things to drink; this wine drawer feature is a hidden treasure.