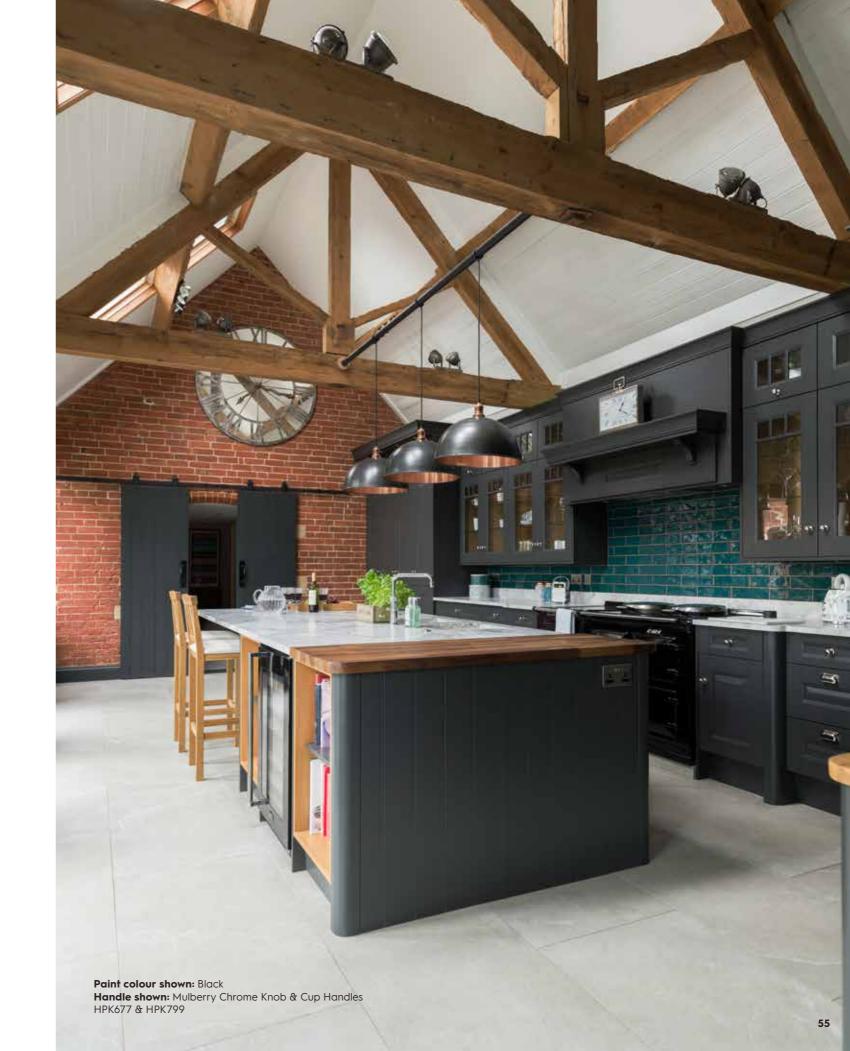

## Bedale

A CLASSIC LOOK, BEAUTIFULLY UPDATED

Bedale's painted doors are inspired by the kitchens and pantries of period townhouses. Combined with modern colour tones and delicate handles, the design is elegant and timeless.

FIND A LOCAL RETAILER