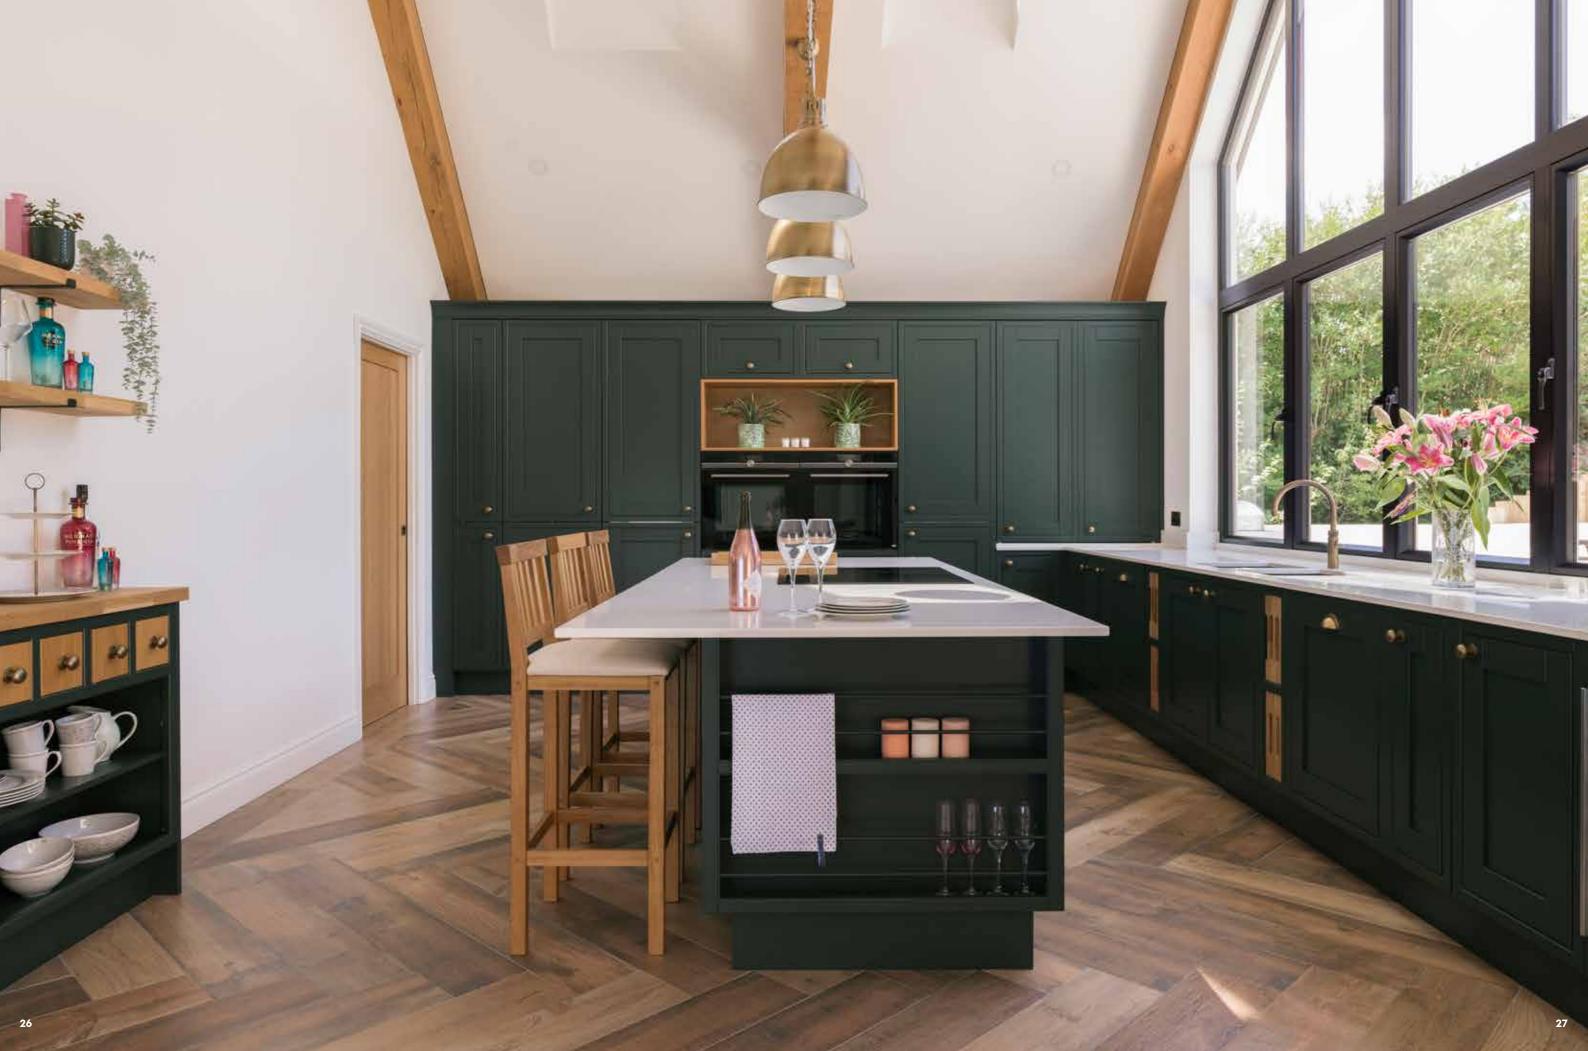

## Harwood

## BRING COUNTRY STYLE TO LIFE

This elegant country kitchen is a finely crafted in-frame timber design, available in 22 matt painted colours, including striking Hunter Green. Choose from specially selected features, such as glazed cabinets, spice drawers and bifold dressers to make your design unique.

## It's all in the detail

Like all Laura Ashley kitchens, Harwood doesn't just look good, it functions beautifully too. From glass wall cabinets with the iconic Laura Ashley archive pattern interior 'Mr Jones', to beautiful bi-fold dresser cabinets; each element has been designed to suit your lifestyle.