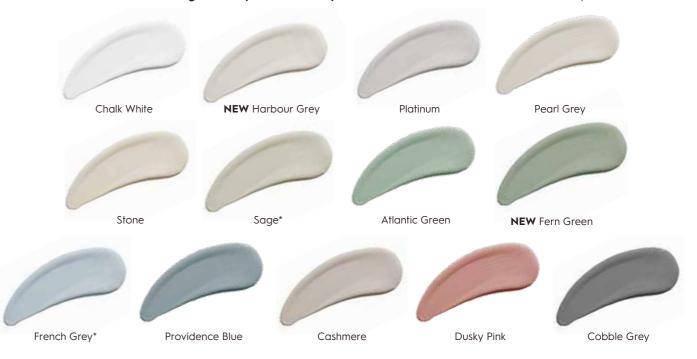

#### Available in 13 matt painted colours

Choose from a stunning palette of painted colours from subtle greys to stunning pink. The Sherborne bedroom here is shown in French Grey and Chalk White.

38

#### Available in a range of matt painted colour options. Paint colours are available in Sherborne only.

<sup>\*</sup>Please note: these paint colours are not a match to the Laura Ashley paint colours of the same name.