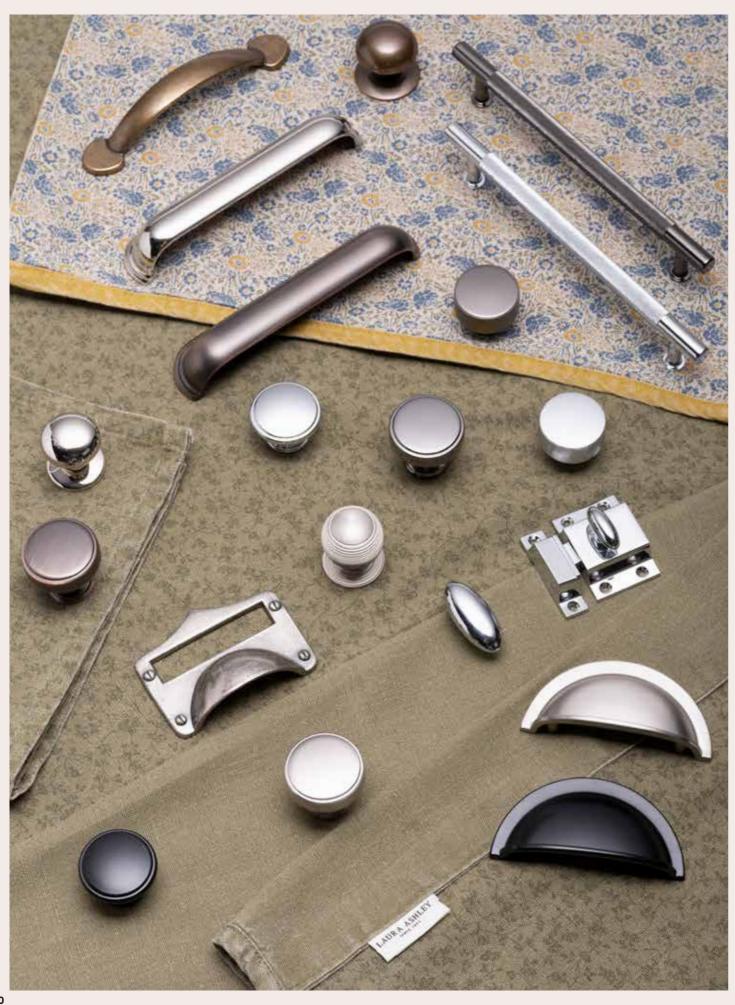

## Kitchen Collection Handle & Hinge Suite

Polished Chrome Knob and Square Backplate HPK722

**Tordino Stainless Steel Knob** HPK884

HPK755

**Spice Drawer Handle** 

Trafalgar Bronze Cup, Knob and D Handles Cup HPK880 Knob HPK881 D Handle HPK879

**Mulberry Polished Nickel Cup** and Knob Handles Small cup HPK799 Large cup HPK676 Knob HPK677

**Brushed Brass Knob** and Cup Handles Knob HPK856 Cup HPK857

**Barrington Antique Brass Handles** Knob with Backplate HPK874

**Brass Handles** Knob with Backplate HPK874 Pull Handle with Backplate HPK876

**Black Handles** Knob with Backplate HPK875 Pull Handle with Backplate HPK877

#### **MATERIALS**

## Chrome & Pewter

Choose polished chrome or pewter's aged effect; both suit a traditional look.

#### Stainless Steel

Available in matt or shine finishes to complement a contemporary kitchen.

#### Brushed Nickel

Elegantly shaped with a soft matt finish, these bring a subtle finish to cabinets.

## Brass & Bronze

Add a touch of luxe with the golden shimmer of brass or the rich tones of rubbed bronze.

## Antique & Copper

These warm-toned metals come in a range of decorative knob, pull or cup designs.

#### Black

A popular finish in a modern design that gives a highstyle sophisticated look.