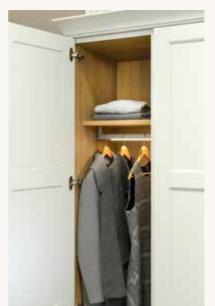

#### PERSONALISED OPTIONS TO SUIT YOUR STYLE

Considered and expertly designed options help you tailor your perfect bedroom. From shelves and hanging rails, to push-to-open drawers and compartment dividers, there's a perfect way to utilise your space. Choose from a standard linen finish interior or a tailored oak finish, adding integrated lighting for a striking finishing touch.

# A place for everything

Hanging rails offer easy-to-reach storage for shirts and dresses, whilst push-to-open drawers and compartment dividers are ideal for organising your favourite items.