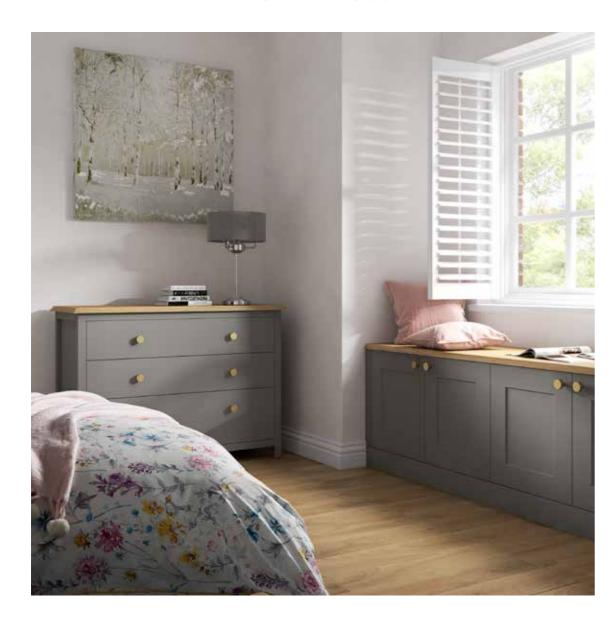

# Marston

A MODERN TOUCH

Smooth, contemporary four-panelled wardrobe doors add a sleek finish to your space, with coordinating flat drawer fronts.

FIND A LOCAL RETAILER

ONLINE lauraashleyfittedbedrooms.co.uk
CALL 01226 446000

# The finishing touches

Create a well-rounded and considered space, with bevelled-edge oak tops to complement the wardrobe and chest interior. Contrasting brass handles bring your bedroom to life with a touch of modernity.

#### Neutral shades

Available in Cobble Grey and White, Marston creates a modern space with subtle colour.

32