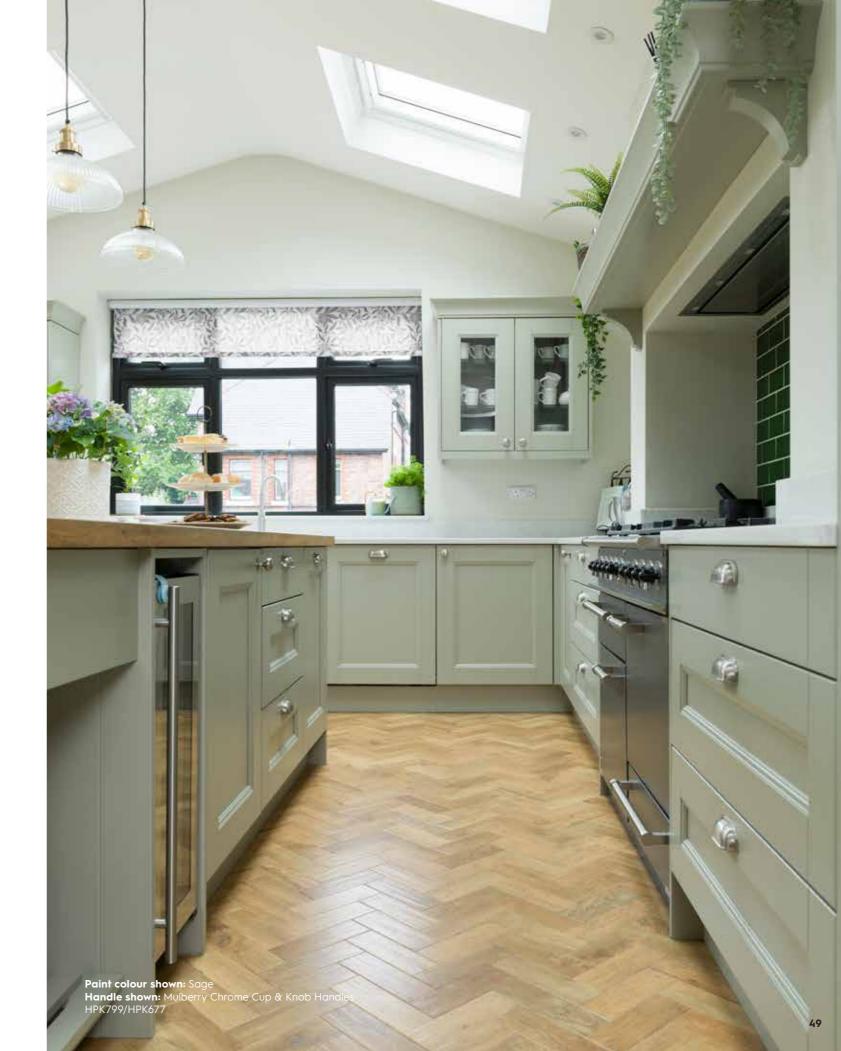

## Stunning Paint Colours

Laura Ashley cabinets are painted for you – simply select the perfect shade for your kitchen from our palette of painted matt finishes. You can even choose two or more colours for a coordinated look.

**Helmsley** in Bottle Green

FIND A LOCAL RETAILER ONLINE lauraashleykitchencollection.co.uk **CALL** 01226 446000

<sup>\*</sup>Please note: these paint colours are not a match to the Laura Ashley paint colours of the same/similar name.