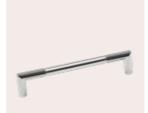

## Kitchen Collection Handle & Hinge Suite

Polished Chrome Knob and Square Backplate HPK722

**Tordino Stainless Steel Knob** HPK884

HPK755

**Spice Drawer Handle** 

Trafalgar Bronze Cup, Knob and D Handles Cup HPK880 Knob HPK881 D Handle HPK879

**Mulberry Polished Nickel Cup** and Knob Handles Small cup HPK799 Large cup HPK676 Knob HPK677

**Brushed Brass Knob** and Cup Handles Knob HPK856 Cup HPK857

**Barrington Antique Brass Handles** Knob with Backplate HPK874

**Brass Handles** Knob with Backplate HPK874 Pull Handle with Backplate HPK876

**Black Handles** Knob with Backplate HPK875 Pull Handle with Backplate HPK877