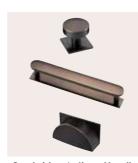

Pair a traditional polished nickel handle with a soft Bedale cabinet for an elegant finish, or add an antique finish pewter handle to a deep-toned Whitby to create an instantly industrial look.

Calgary Black Nickel Large Handles Knob HPK832 Cup HPK828

Calgary Brush Satin Nickel Large Handles Knob HPK835 Cup HPK831

Calgary American Copper Large Handles Knob HPK834 Cup HPK830

Calgary Polished Nickel Large Handles Knob HPK833 Cup HPK829

Henley Brass Handles Knob HPK821B Cup HPK889B Bar HPK820B Long Bar HPK892B