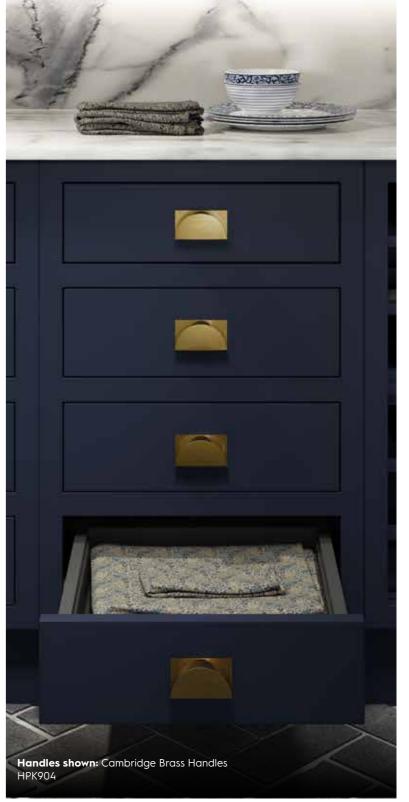

Ascot Chrome Bar Handle HPK839 (Small) HPK840 (Medium) HPK841 (Large)

Cambridge Antique Handles Knob HPK894 Pull Handle HPK898 Cup Handle HPK902

Cambridge
Matt Black Handles
Knob HPK895
Pull Handle HPK899
Cup Handle HPK903

Cambridge Brass Handles Knob HPK896 Pull Handle HPK900 Cup Handle HPK904

Cambridge Nickel Handles Knob HPK897 Pull Handle HPK901 Cup Handle HPK905

FIND A LOCAL RETAILER

ONLINE lauraashleykitchencollection.co.uk
CALL 01226 446000