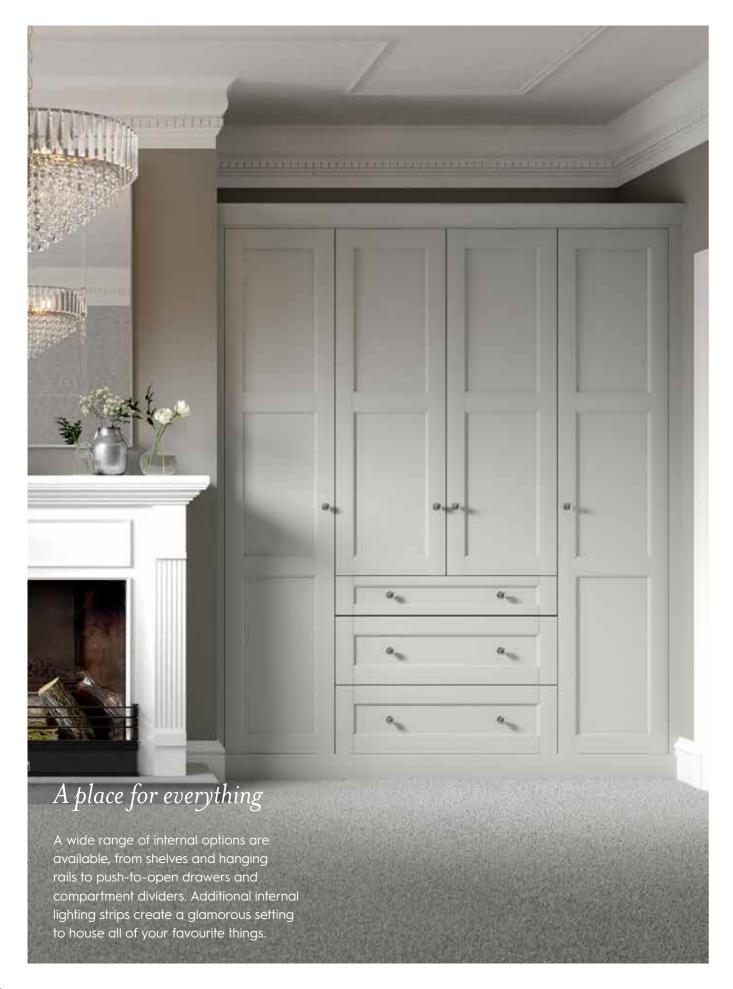

#### PERSONALISED OPTIONS TO SUIT YOUR STYLE

Considered and expertly designed options help you tailor your perfect bedroom. From shelves and hanging rails, to push-to-open drawers and compartment dividers, there's a perfect way to utilise your space. Choose from a standard linen finish interior or a tailored oak finish, adding integrated lighting for a striking finishing touch.

# Neat and tidy

Built-in shelves offer the ideal place for folding away jumpers and shirts, yet easily accessible for everyday use.

# Finishing touches

Integrated lighting adds a striking finish to your wardrobe, making getting ready feel a little more special. Branded hinges and drawers add a unique touch.

FIND A LOCAL RETAILER

ONLINE lauraashleyfittedbedrooms.co.uk
CALL 01226 446000

# A place for everything

Hanging rails offer easy-to-reach storage for shirts and dresses, whilst push-to-open drawers and compartment dividers are ideal for organising your favourite items.