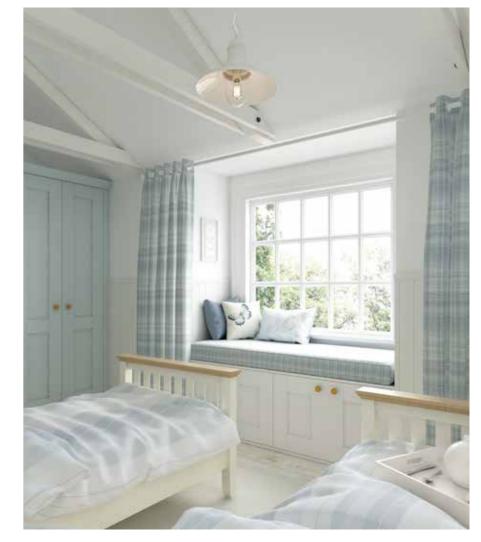

# Create a focal point

An elegant addition to your space, a window seat creates the perfect focal point. Both beautiful and functional, a window seat is an idyllic place to relax, whilst adding practical storage. A few scatter cushions add a homely finishing touch.