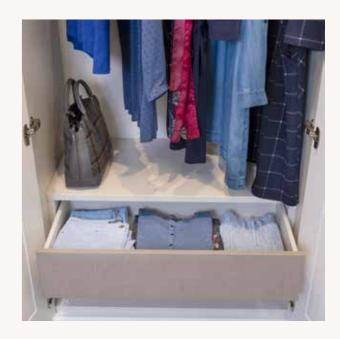

# A place for everything

Hanging rails offer easy-to-reach storage for shirts and dresses, whilst push-to-open drawers and compartment dividers are ideal for organising your favourite items.

### Compact and spacious

The smooth handle-free finish of the drawers allows for maximum space utilisation and creates a beautifully streamlined interior.