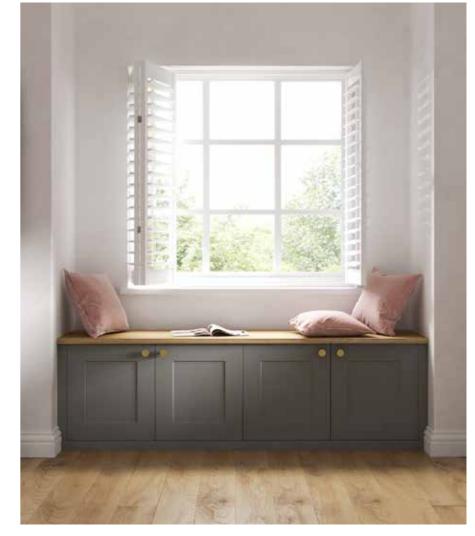

# Sherborne

THE PERFECT SHADE

Simple shaker style doors and three-piece drawer fronts offer a perfectly classic aesthetic, whilst a choice of 13 paint-to-order colours complement the grained finish, to create a beautifully unique bedroom.

# Create a focal point

An elegant addition to your space, a window seat creates the perfect focal point. Both beautiful and functional, a window seat is an idyllic place to relax, whilst adding practical storage. A few scatter cushions add a homely finishing touch.

#### Available in 13 matt painted colours

Choose from a stunning palette of painted colours from subtle greys to stunning pink. The Sherborne bedroom here is shown in French Grey and Chalk White.

38