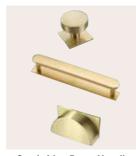

Satin Nickel Handles Knob HPK848 Cup HPK847 Strap HPK934 (Medium)

Brushed Brass Handles Cup HPK908 Knob HPK909 Strap HPK936 (Medium)

Ascot Brushed Satin Brass Bar Handle HPK836 (Small) HPK837 (Medium) HPK838 (Large)

Ascot Chrome Bar Handle HPK839 (Small) HPK840 (Medium) HPK841 (Large)

Cambridge Antique Handles Knob HPK894 Pull Handle HPK898 Cup Handle HPK902

Cambridge
Matt Black Handles
Knob HPK895
Pull Handle HPK899
Cup Handle HPK903

Cambridge Brass Handles Knob HPK896 Pull Handle HPK900 Cup Handle HPK904

Cambridge Nickel Handles Knob HPK897 Pull Handle HPK901 Cup Handle HPK905

FIND A LOCAL RETAILER

ONLINE lauraashleykitchencollection.co.uk
CALL 01226 446000