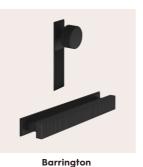

**Barrington Black Handles** 

Knob with Backplate

BDOPTION070

Pull Handle with Backplate

BDOPTION073

**Barrington Antique Brass Handles** Knob with Backplate BDOPTION071

**Barrington Brass Handles** Knob with Backplate BDOPTION069 Pull Handle with Backplate BDOPTION072