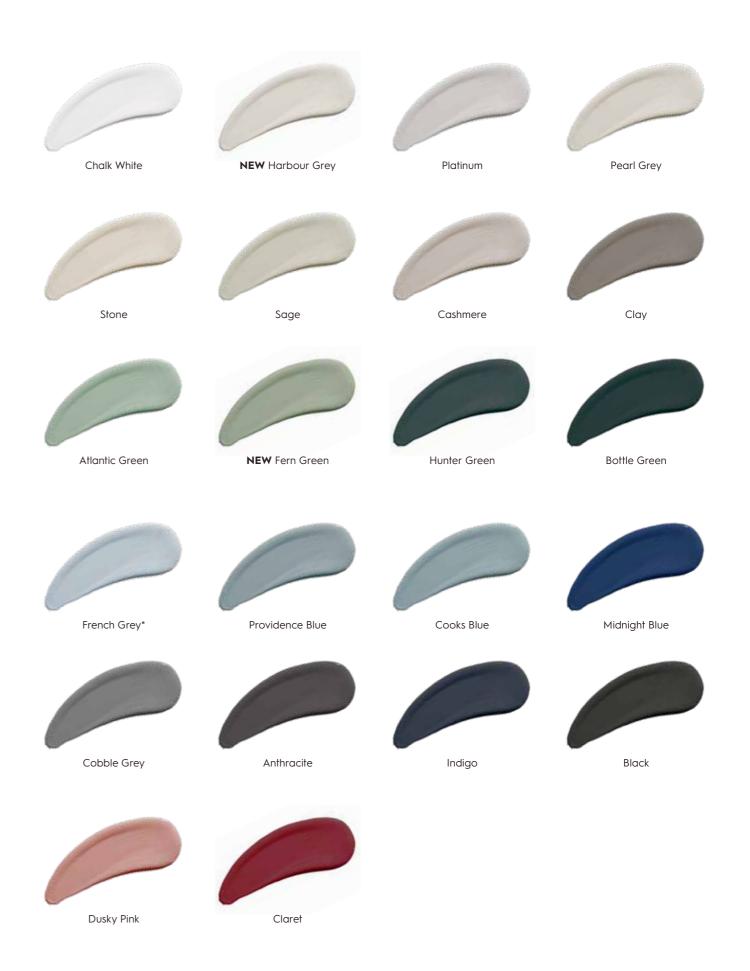

## Stunning Paint Colours

Laura Ashley cabinets are painted for you – simply select the perfect shade for your kitchen from our palette of painted matt finishes. You can even choose two or more colours for a coordinated look.

**Helmsley** in Bottle Green

FIND A LOCAL RETAILER ONLINE lauraashleykitchencollection.co.uk **CALL** 01226 446000

<sup>\*</sup>Please note: these paint colours are not a match to the Laura Ashley paint colours of the same/similar name.