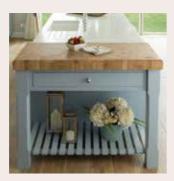

## Butcher's Block

Make the most of your space and add an island unit complete with an oak butcher's block to really finish off your unique kitchen design.