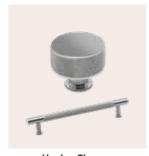

## Chrome & Pewter

Choose polished chrome or pewter's aged effect; both suit a traditional look.

Pair a traditional polished nickel handle with a soft Bedale cabinet for an elegant finish, or add an antique finish pewter handle to a deep-toned Whitby to create an instantly industrial look.

Calgary Black Nickel Large Handles Knob HPK832 Cup HPK828