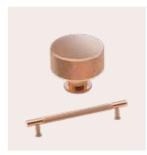

## Antique & Copper

These warm-toned metals come in a range of decorative knob, pull or cup designs.

Calgary Brush Satin Nickel Large Handles Knob HPK835 Cup HPK831

Calgary American Copper Large Handles Knob HPK834 Cup HPK830

Calgary Polished Nickel Large Handles Knob HPK833 Cup HPK829

Henley Brass Handles Knob HPK821B Cup HPK889B Bar HPK820B Long Bar HPK892B