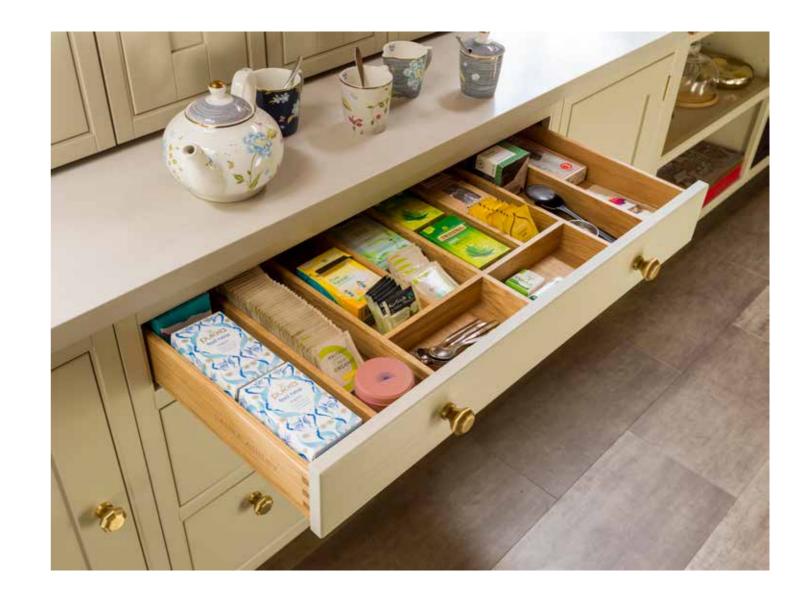

# Helmsley's unique design features

Create a dedicated area for your tea collection in one neat and tidy space with our drawer accessories, all in a beautiful oak finish.

FIND A LOCAL RETAILER
ONLINE lauraashleykitchencollection.co.uk
CALL 01226 446000