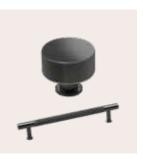

## Kitchen Collection Handle & Hinge Suite

Polished Chrome Knob and Square Backplate HPK722

**Tordino Stainless Steel Knob** HPK884

HPK755

**Spice Drawer Handle** 

Trafalgar Bronze Cup, Knob and D Handles Cup HPK880 Knob HPK881 D Handle HPK879

**Mulberry Polished Nickel Cup** and Knob Handles Small cup HPK799 Large cup HPK676 Knob HPK677

**Brushed Brass Knob** and Cup Handles Knob HPK856 Cup HPK857

**Barrington Antique Brass Handles** Knob with Backplate HPK874

**Brass Handles** Knob with Backplate HPK874 Pull Handle with Backplate HPK876

**Black Handles** Knob with Backplate HPK875 Pull Handle with Backplate HPK877