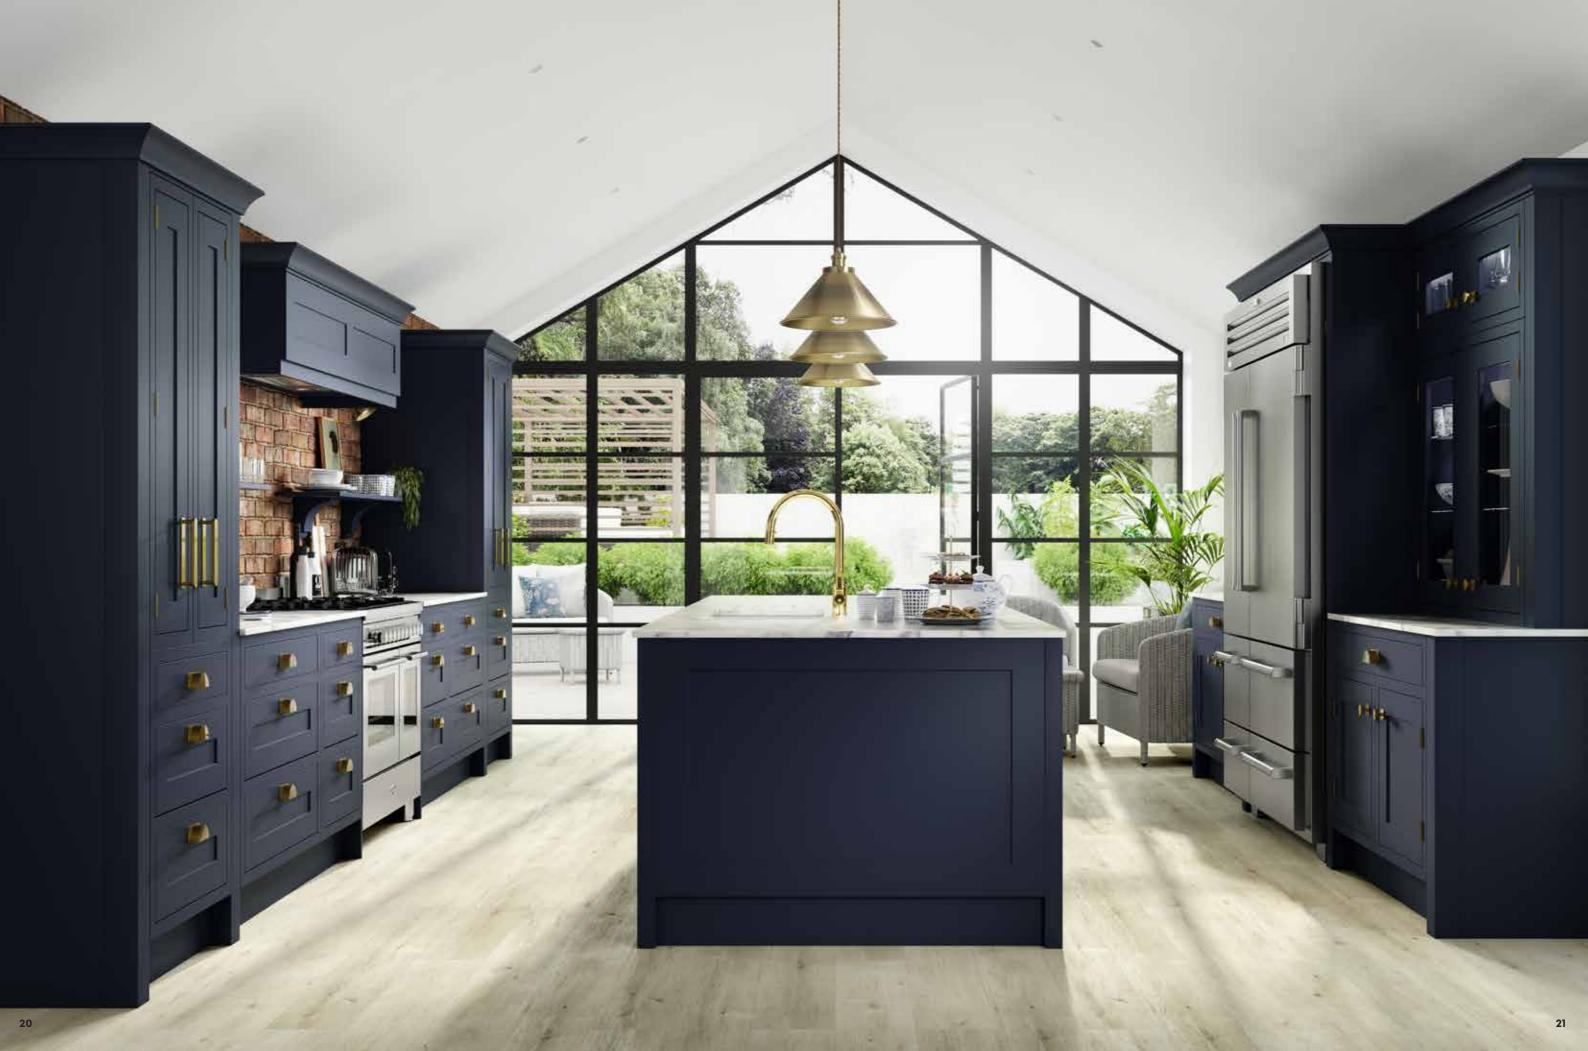

## Aberford

CREATE TIMELESS ELEGANCE

The simplicity of the traditional in-frame style with the twist of a smooth finish, makes Aberford effortlessly at home in both modern and classic interiors. Available in 22 painted colours, there's the perfect fit for any style.

# Aberford's unique design features

Open wall cabinets, glazed bridging cabinets and traditional style storage solutions create a beautifully elegant focal point in your kitchen - giving you the ideal place to display your best dinnerware and trinkets.

#### Available in 22 painted colours

Choose from a stunning palette of painted colours, from subtle greys and whites to beautiful earthy tones. You can even combine cabinets in different shades for a bespoke look. The Aberford kitchen is shown here in Indigo.