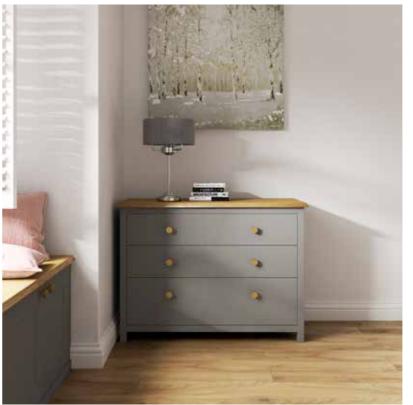

# Sherborne

THE PERFECT SHADE

Simple shaker style doors and three-piece drawer fronts offer a perfectly classic aesthetic, whilst a choice of 13 paint-to-order colours complement the grained finish, to create a beautifully unique bedroom.

#### Available in 13 matt painted colours

Choose from a stunning palette of painted colours from subtle greys to stunning pink. The Sherborne bedroom here is shown in French Grey and Chalk White.

38