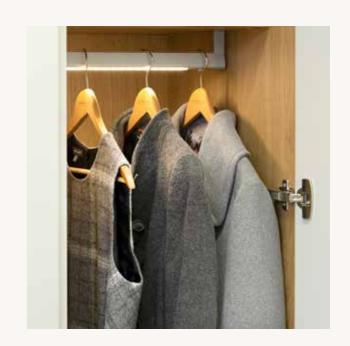

# Neat and tidy

Built-in shelves offer the ideal place for folding away jumpers and shirts, yet easily accessible for everyday use.

# Finishing touches

Integrated lighting adds a striking finish to your wardrobe, making getting ready feel a little more special. Branded hinges and drawers add a unique touch.

FIND A LOCAL RETAILER

ONLINE lauraashleyfittedbedrooms.co.uk
CALL 01226 446000