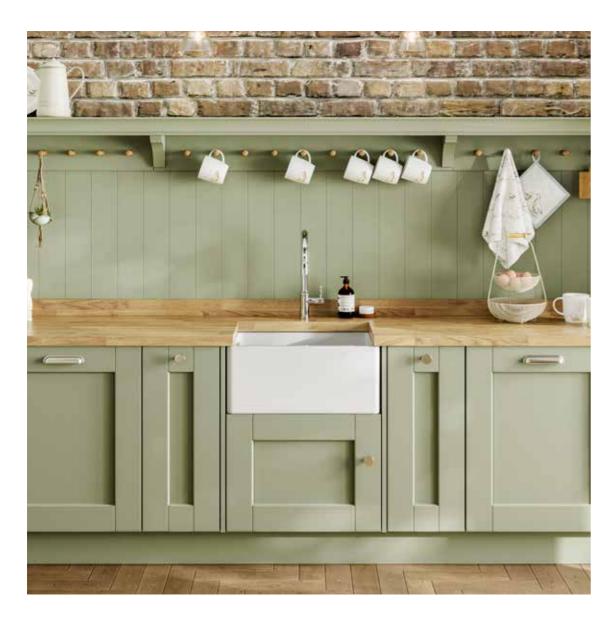

The simplicity and attention to detail of Harbury's refined design allows the quality to shine through. Beautifully crafted in-frame cabinets, plus feature units that will create a focal point in your kitchen. All painted in a choice of 22 subtle stylish colours.

#### FIND A LOCAL RETAILER







## Curated spaces

Build a space that works for you, with the perfect blend of well-designed storage. Take divided drawers, detailed larders and bi-fold doors to create a practical and beautiful everyday kitchen.



Ingredients to hand, utensils neat and tidy, a place for everything and everything in its place.
Harbury's unique features include spice racks, door racks and cutlery drawers, all designed in oak and the drawers branded with the Laura Ashley name.





# Whitby

SIMPLE SHAKER STYLE



Clean lines and classic styling give a sense of calm to our Whitby kitchen, which looks at home in urban or country, modern or period properties.

Oak worktops complement painted cabinets, shown here in Atlantic Green. The finishing touch: polished nickel cup and knob handles.

#### FIND A LOCAL RETAILER







# Whitby's unique design features

Select the features that will bring your kitchen to life. These island ends with oak slat shelving provide storage and display space, a mantel shelf creates a feature above a range or hob, and a variety of oven housings offer flexibility, including pan drawers with clever hidden organisation.



#### Available in 22 painted colours

Choose from a stunning palette of painted colours, including a range of stunning greens, which is the kitchen colou