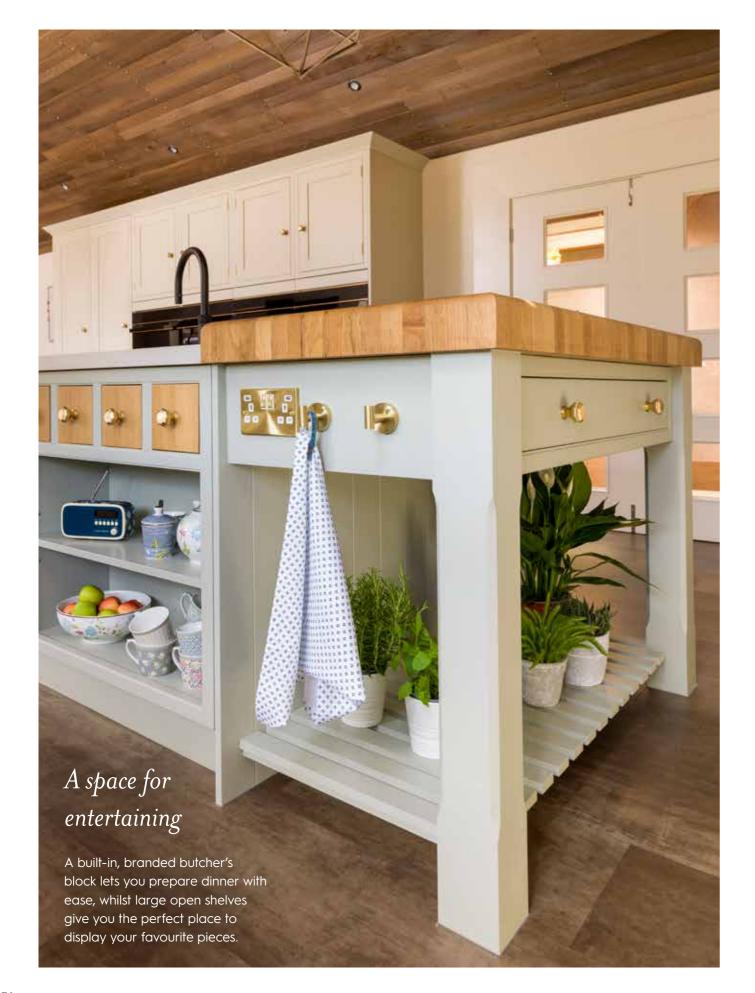

# Helmsley's unique design features

Create a dedicated area for your tea collection in one neat and tidy space with our drawer accessories, all in a beautiful oak finish.

FIND A LOCAL RETAILER
ONLINE lauraashleykitchencollection.co.uk
CALL 01226 446000