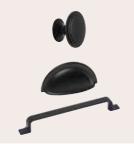

#### Black

A popular finish in a modern design that gives a highstyle sophisticated look.

Henley Chrome Handles Knob HPK825B Cup HPK890B Bar HPK824B Long Bar HPK893B

Knob HPK886B

Cup HPK888B

Bar HPK887B

Long Bar HPK891B

Matt Black Handles Knob HPK814 Cup HPK813 Strap HPK937 (Medium)

Chrome Handles
Knob HPK816
Cup HPK815
Strap HPK934 (Medium)