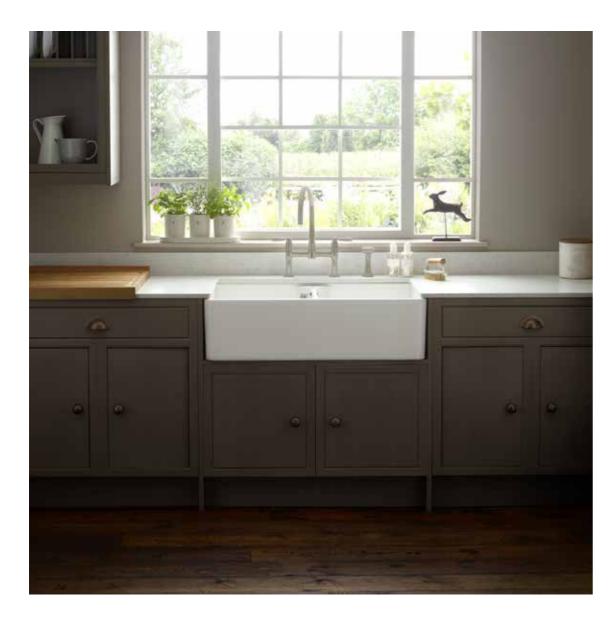

# Harbury

SIMPLE PERFECTION

The simplicity and attention to detail of Harbury's refined design allows the quality to shine through. Beautifully crafted in-frame cabinets, plus feature units that will create a focal point in your kitchen. All painted in a choice of 22 subtle stylish colours.

Ingredients to hand, utensils neat and tidy, a place for everything and everything in its place.
Harbury's unique features include spice racks, door racks and cutlery drawers, all designed in oak and the drawers branded with the Laura Ashley name.