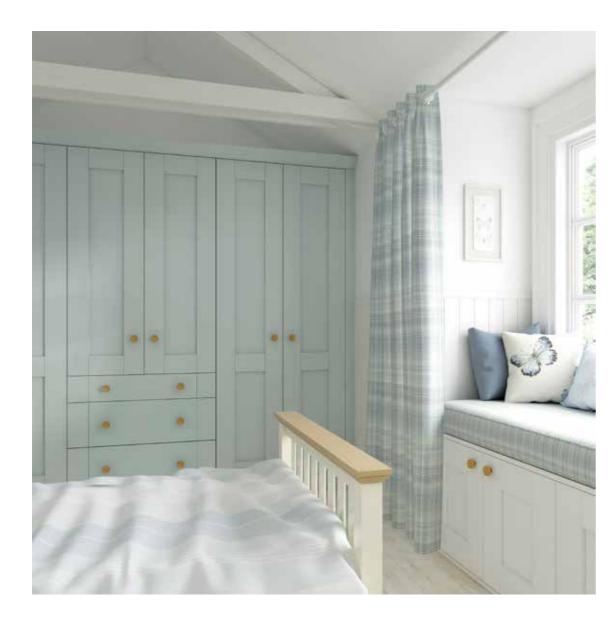

# Sherborne

THE PERFECT SHADE

Simple shaker style doors and three-piece drawer fronts offer a perfectly classic aesthetic, whilst a choice of 13 paint-to-order colours complement the grained finish, to create a beautifully unique bedroom.

# Create a focal point

An elegant addition to your space, a window seat creates the perfect focal point. Both beautiful and functional, a window seat is an idyllic place to relax, whilst adding practical storage. A few scatter cushions add a homely finishing touch.

#### Available in 13 matt painted colours

Choose from a stunning palette of painted colours from subtle greys to stunning pink. The Sherborne bedroom here is shown in French Grey and Chalk White.

38