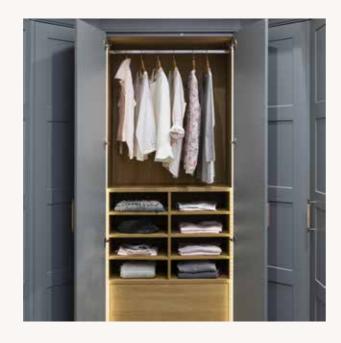

# Perfectly Tailored

#### PERSONALISED OPTIONS TO SUIT YOUR STYLE

Considered and expertly designed options help you tailor your perfect bedroom. From shelves and hanging rails, to push-to-open drawers and compartment dividers, there's a perfect way to utilise your space. Choose from a standard linen finish interior or a tailored oak finish, adding integrated lighting for a striking finishing touch.

# Neat and tidy

Built-in shelves offer the ideal place for folding away jumpers and shirts, yet easily accessible for everyday use.

# A place for everything

Hanging rails offer easy-to-reach storage for shirts and dresses, whilst push-to-open drawers and compartment dividers are ideal for organising your favourite items.