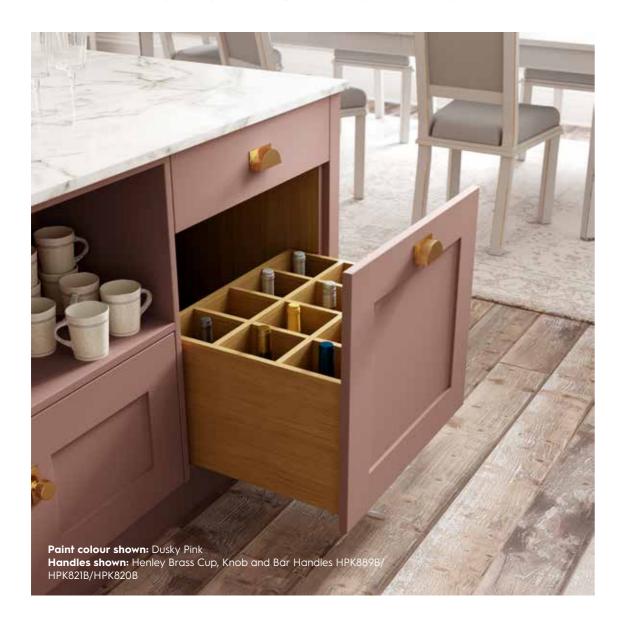

## Wine Drawer

If you require a handy place to store all your favourite things to drink; this wine drawer feature is a hidden treasure.