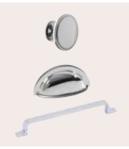

## Kitchen Collection Handle & Hinge Suite

Polished Chrome Knob and Square Backplate HPK722

**Tordino Stainless Steel Knob** HPK884

HPK755

**Spice Drawer Handle** 

Trafalgar Bronze Cup, Knob and D Handles Cup HPK880 Knob HPK881 D Handle HPK879

**Mulberry Polished Nickel Cup** and Knob Handles Small cup HPK799 Large cup HPK676 Knob HPK677

**Brushed Brass Knob** and Cup Handles Knob HPK856 Cup HPK857

**Barrington Antique Brass Handles** Knob with Backplate HPK874

**Brass Handles** Knob with Backplate HPK874 Pull Handle with Backplate HPK876

**Black Handles** Knob with Backplate HPK875 Pull Handle with Backplate HPK877