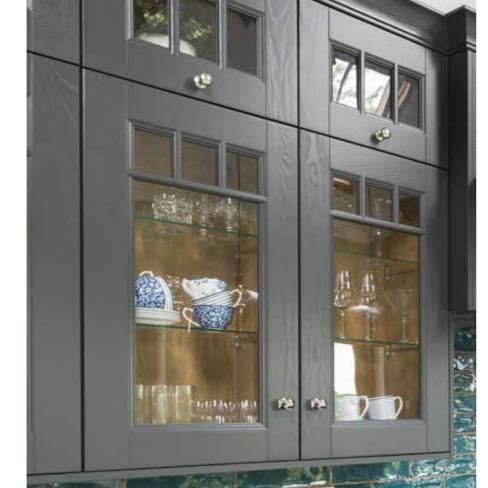

# Aberford's unique design features

Open wall cabinets, glazed bridging cabinets and traditional style storage solutions create a beautifully elegant focal point in your kitchen - giving you the ideal place to display your best dinnerware and trinkets.

#### Available in 22 painted colours

Choose from a stunning palette of painted colours, from subtle greys and whites to beautiful earthy tones. You can even combine cabinets in different shades for a bespoke look. The Aberford kitchen is shown here in Indigo.