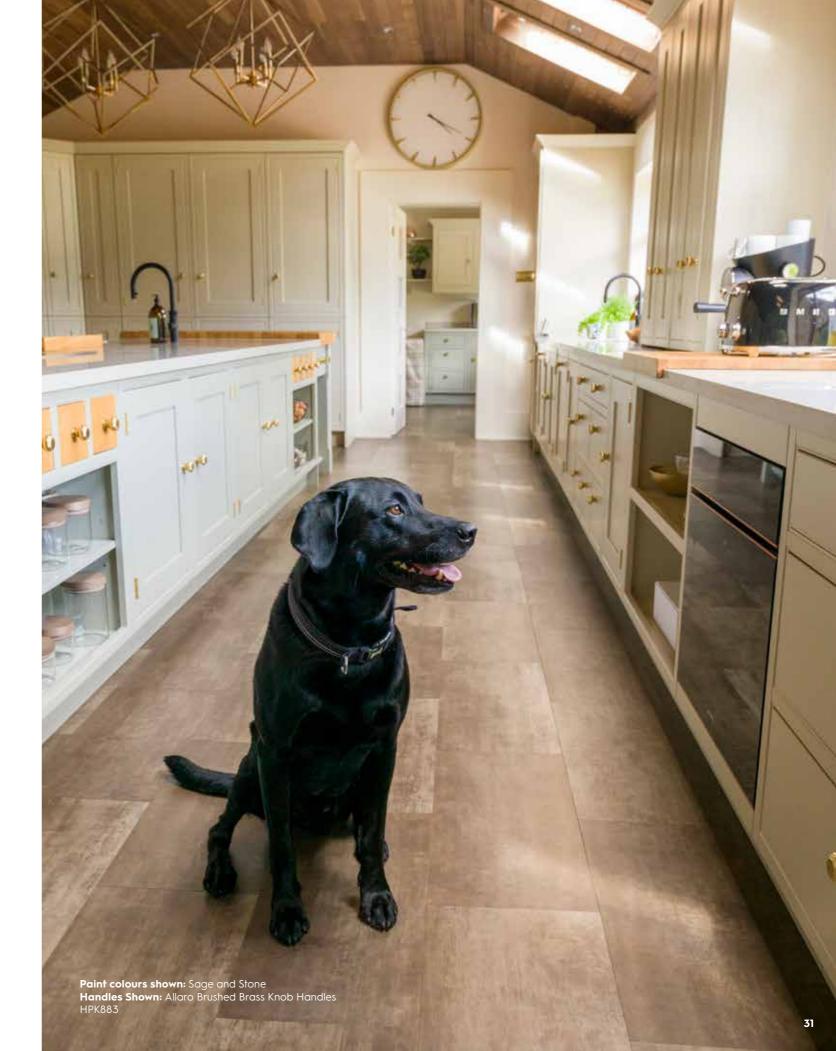

## Helmsley

CREATE A MODERN MASTERPIECE

The Helmsley kitchen bears strong foundations, whilst softly rounded edges and shaker-style details add a touch of elegance. Available in a range of colours, it can pair perfectly with country cottages or enhance contemporary homes. Simple beauty for a classic yet modern look.

#### FIND A LOCAL RETAILER