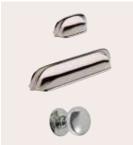

Pair a traditional polished nickel handle with a soft Bedale cabinet for an elegant finish, or add an antique finish pewter handle to a deep-toned Whitby to create an instantly industrial look.

Calgary Black Nickel Large Handles Knob HPK832 Cup HPK828

Calgary Brush Satin Nickel Large Handles Knob HPK835 Cup HPK831

Calgary American Copper Large Handles Knob HPK834 Cup HPK830

Calgary Polished Nickel Large Handles Knob HPK833 Cup HPK829

Henley Brass Handles Knob HPK821B Cup HPK889B Bar HPK820B Long Bar HPK892B

Henley Chrome Handles Knob HPK825B Cup HPK890B Bar HPK824B Long Bar HPK893B

Knob HPK886B

Cup HPK888B

Bar HPK887B

Long Bar HPK891B

Matt Black Handles Knob HPK814 Cup HPK813 Strap HPK937 (Medium)

Chrome Handles
Knob HPK816
Cup HPK815
Strap HPK934 (Medium)