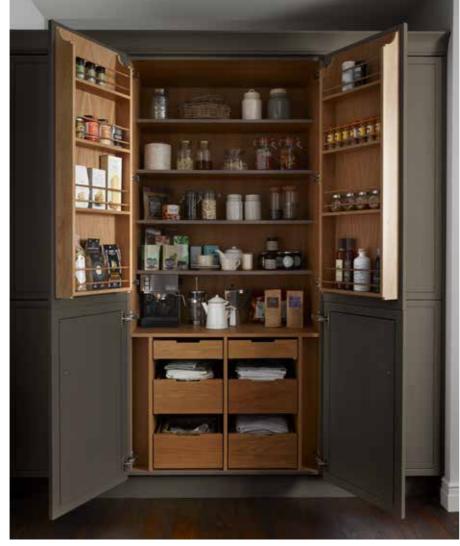

## Inspired pantries

Create an inspired Laura Ashley Pantry design personalised with additional internal timber drawers and shelves.

## Beautiful design

Bedale's unique features include glazed bridging cabinets which complement perfectly with the glazed wall cabinets. Cabinet interiors are also available in a choice of contrasting decors for a luxury finish.