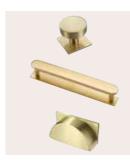

**Mulberry Polished Nickel Cup** and Knob Handles Small cup HPK799 Large cup HPK676 Knob HPK677

**Brushed Brass Knob** and Cup Handles Knob HPK856 Cup HPK857

**Barrington Antique Brass Handles** Knob with Backplate HPK874