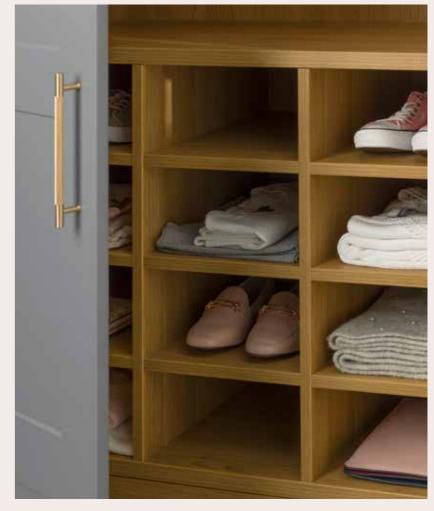

#### PERSONALISED OPTIONS TO SUIT YOUR STYLE

Considered and expertly designed options help you tailor your perfect bedroom. From shelves and hanging rails, to push-to-open drawers and compartment dividers, there's a perfect way to utilise your space. Choose from a standard linen finish interior or a tailored oak finish, adding integrated lighting for a striking finishing touch.

# A place for everything

Hanging rails offer easy-to-reach storage for shirts and dresses, whilst push-to-open drawers and compartment dividers are ideal for organising your favourite items.