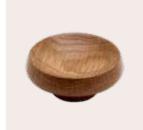

### Fitted Bedroom Handle Suite

**Clear Faceted Knob** BDOPTION025

**Tordino Stainless Steel Knob** BDOPTION068

**Brushed Brass Knob** BDOPTION031

#### Oak & Walnut

The natural grain and polish of wood brings a simple beauty that pairs perfectly with the oak tops.

Polished Chrome Knob with Square Backplate BDOPTION029

Nickel Knob BDOPTION039

**Mulberry Chrome Knob** BDOPTION040