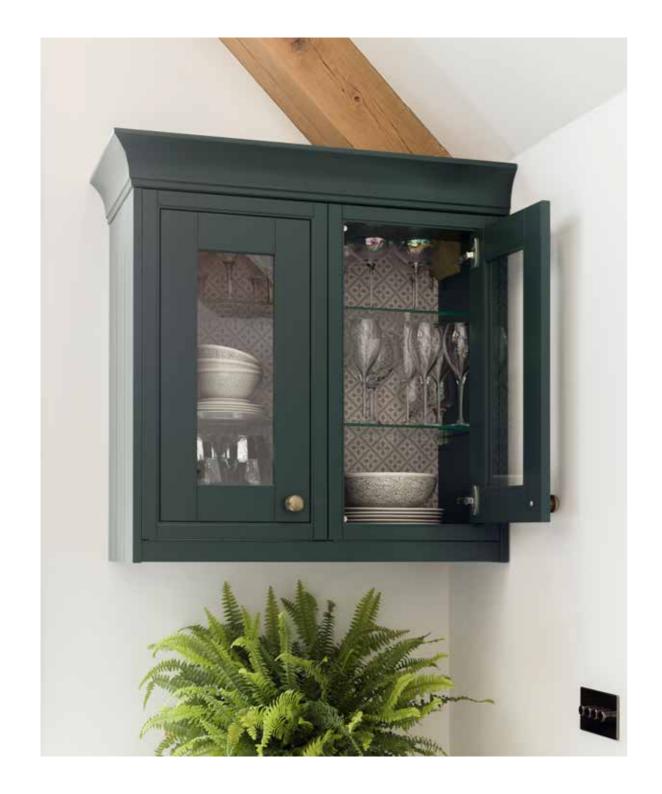

## It's all in the detail

Like all Laura Ashley kitchens, Harwood doesn't just look good, it functions beautifully too. From glass wall cabinets with the iconic Laura Ashley archive pattern interior 'Mr Jones', to beautiful bi-fold dresser cabinets; each element has been designed to suit your lifestyle.