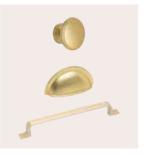

## Kitchen Collection Handle & Hinge Suite

Polished Chrome Knob and Square Backplate HPK722

**Tordino Stainless Steel Knob** HPK884

HPK755

**Spice Drawer Handle** 

Trafalgar Bronze Cup, Knob and D Handles Cup HPK880 Knob HPK881 D Handle HPK879

**Mulberry Polished Nickel Cup** and Knob Handles Small cup HPK799 Large cup HPK676 Knob HPK677

**Brushed Brass Knob** and Cup Handles Knob HPK856 Cup HPK857

**Barrington Antique Brass Handles** Knob with Backplate HPK874

**Brass Handles** Knob with Backplate HPK874 Pull Handle with Backplate HPK876

**Black Handles** Knob with Backplate HPK875 Pull Handle with Backplate HPK877