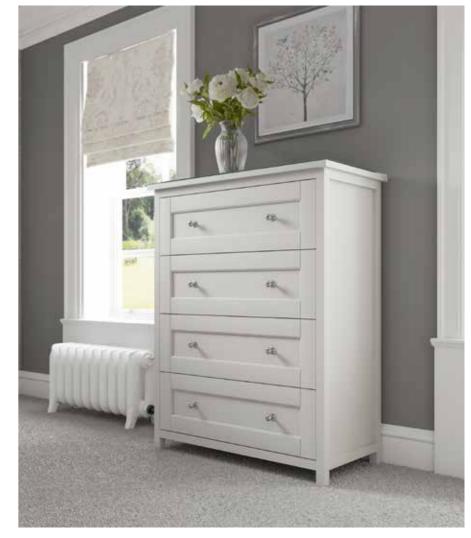

# Rivington

TIMELESS ELEGANCE, BEAUTIFULLY CRAFTED

Available in two delicate matt shades,
Platinum and Porcelain, the finely
beaded details on the inner frame add a
touch of sophistication to your bedroom.
Matching tops and decorative handles
complete the look.

### It's all in the detail

Beautifully sculptured drawer fronts create an elegant silhouette, glass tops add a touch of opulence and stylish handles finish the piece perfectly; crafting the ideal place for getting dressed.