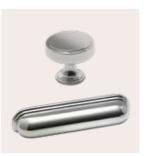

## Kitchen Collection Handle & Hinge Suite

Polished Chrome Knob and Square Backplate HPK722

**Tordino Stainless Steel Knob** HPK884

HPK755

**Spice Drawer Handle** 

Trafalgar Bronze Cup, Knob and D Handles Cup HPK880 Knob HPK881 D Handle HPK879

**Mulberry Polished Nickel Cup** and Knob Handles Small cup HPK799 Large cup HPK676 Knob HPK677

**Brushed Brass Knob** and Cup Handles Knob HPK856 Cup HPK857

**Barrington Antique Brass Handles** Knob with Backplate HPK874

**Brass Handles** Knob with Backplate HPK874 Pull Handle with Backplate HPK876

**Black Handles** Knob with Backplate HPK875 Pull Handle with Backplate HPK877