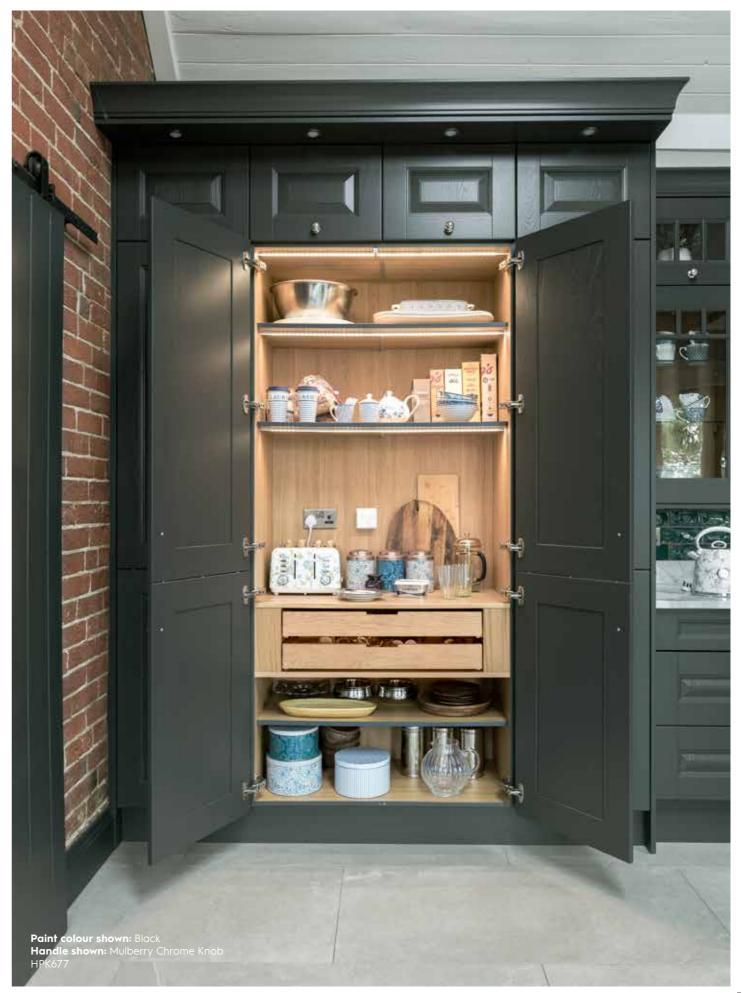

## Inspired pantries

Create an inspired Laura Ashley Pantry design personalised with additional internal timber drawers and shelves.

## Beautiful design

Bedale's unique features include glazed bridging cabinets which complement perfectly with the glazed wall cabinets. Cabinet interiors are also available in a choice of contrasting decors for a luxury finish.