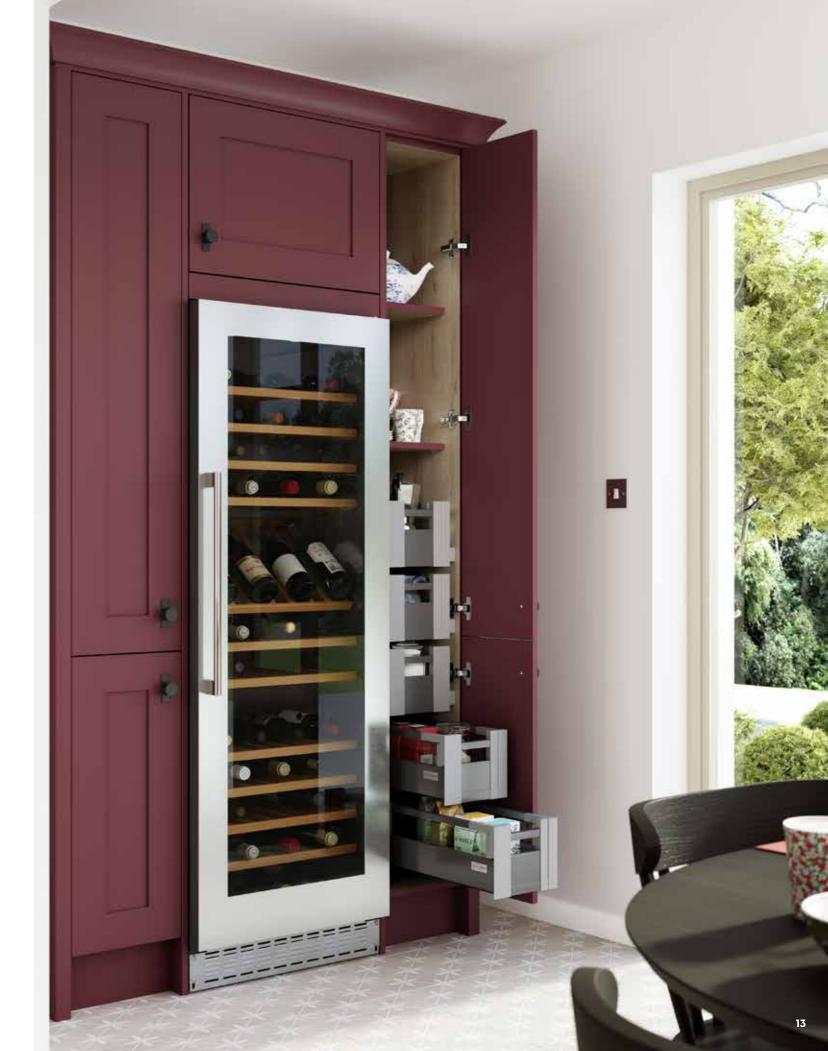

## Wine Drawer

If you require a handy place to store all your favourite things to drink; this wine drawer feature is a hidden treasure.