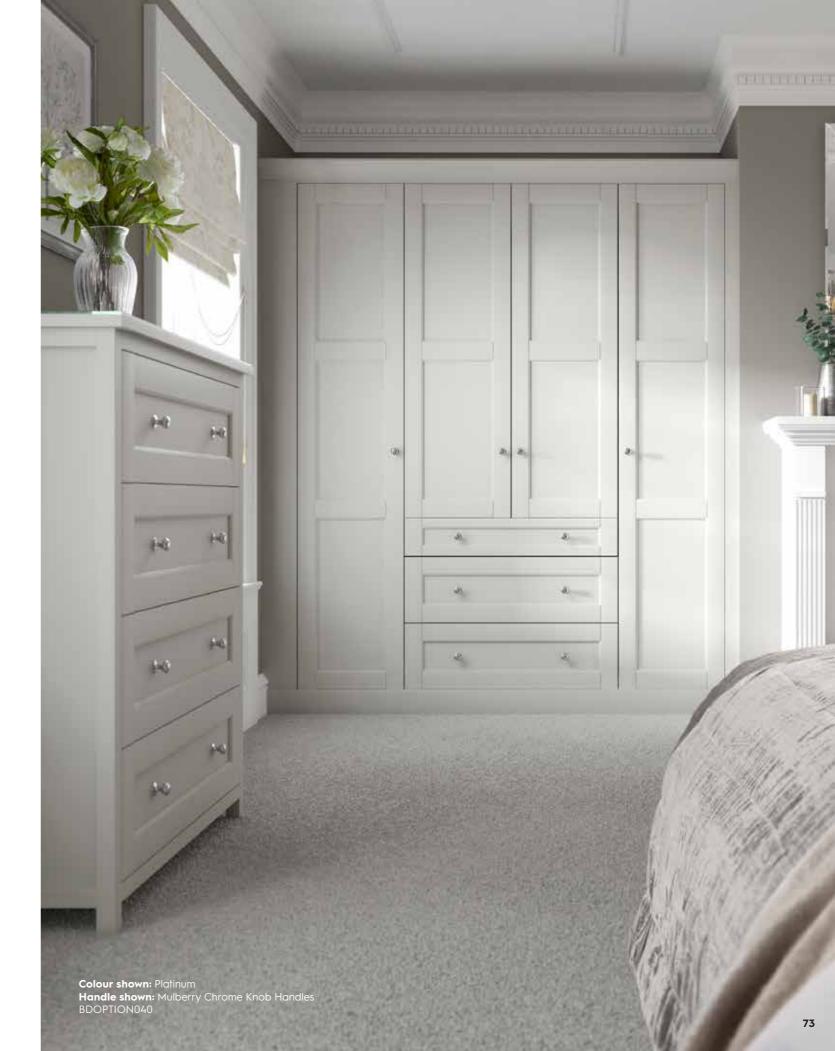

# Rivington

TIMELESS ELEGANCE, BEAUTIFULLY CRAFTED

Available in two delicate matt shades,
Platinum and Porcelain, the finely
beaded details on the inner frame add a
touch of sophistication to your bedroom.
Matching tops and decorative handles
complete the look.

### It's all in the detail

Beautifully sculptured drawer fronts create an elegant silhouette, glass tops add a touch of opulence and stylish handles finish the piece perfectly; crafting the ideal place for getting dressed.