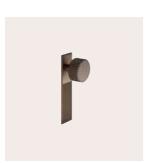

**Barrington Black Handles** 

Knob with Backplate

BDOPTION070

Pull Handle with Backplate

BDOPTION073

**Barrington Antique Brass Handles** Knob with Backplate BDOPTION071

**Barrington Brass Handles** Knob with Backplate BDOPTION069 Pull Handle with Backplate BDOPTION072