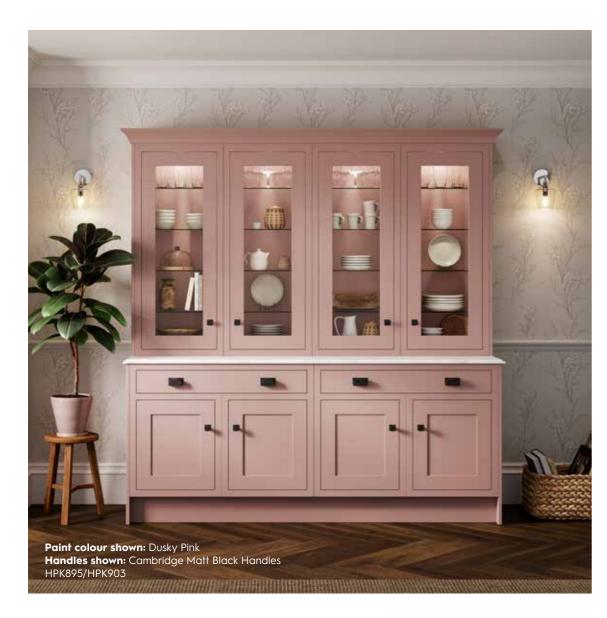

## **EXCLUSIVE OPTIONS**

The Laura Ashley Kitchen Collection features an array of stunning, exclusive units to bring your kitchen design to life. Every piece of furniture is crafted to ensure it is effortlessly practical in every way. Here are a few of our exclusive storage options such as the butchers block and spice rack; as well as our unique glazed dressers with the option of a contrasting interior.