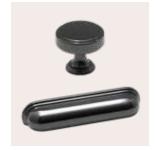

## Kitchen Collection Handle & Hinge Suite

Polished Chrome Knob and Square Backplate HPK722

**Tordino Stainless Steel Knob** HPK884

HPK755

**Spice Drawer Handle** 

Trafalgar Bronze Cup, Knob and D Handles Cup HPK880 Knob HPK881 D Handle HPK879

**Mulberry Polished Nickel Cup** and Knob Handles Small cup HPK799 Large cup HPK676 Knob HPK677

**Brushed Brass Knob** and Cup Handles Knob HPK856 Cup HPK857

**Barrington Antique Brass Handles** Knob with Backplate HPK874

**Brass Handles** Knob with Backplate HPK874 Pull Handle with Backplate HPK876

**Black Handles** Knob with Backplate HPK875 Pull Handle with Backplate HPK877