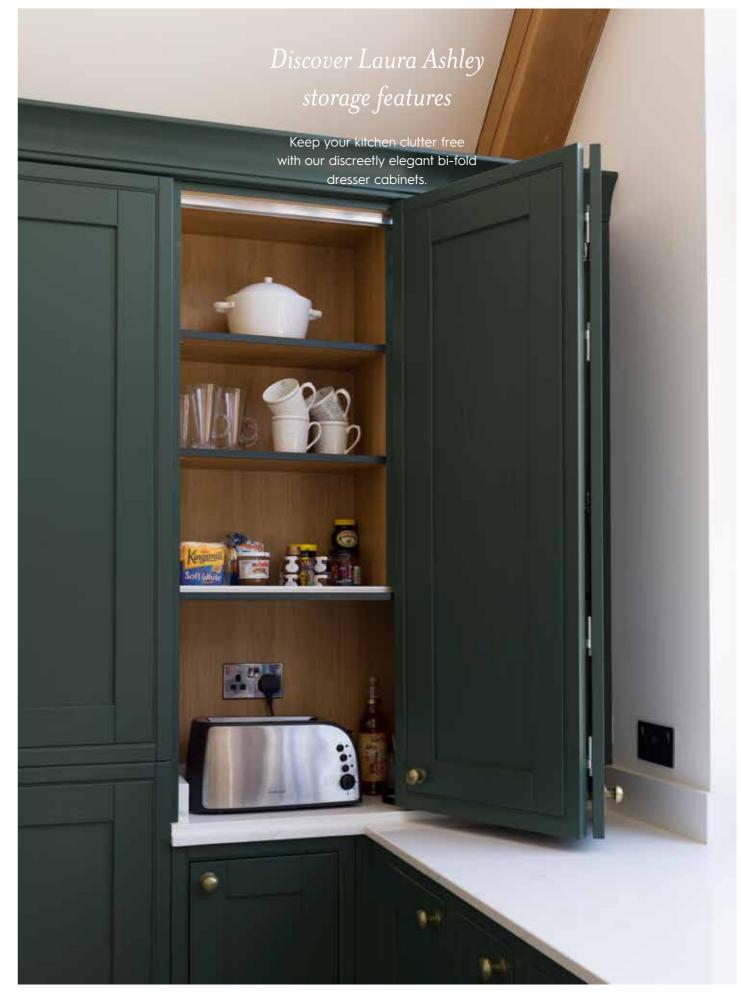

## BRING COUNTRY STYLE TO LIFE

This elegant country kitchen is a finely crafted in-frame timber design, available in 22 matt painted colours, including striking Hunter Green. Choose from specially selected features, such as glazed cabinets, spice drawers and bifold dressers to make your design unique.

## It's all in the detail

Like all Laura Ashley kitchens, Harwood doesn't just look good, it functions beautifully too. From glass wall cabinets with the iconic Laura Ashley archive pattern interior 'Mr Jones', to beautiful bi-fold dresser cabinets; each element has been designed to suit your lifestyle.