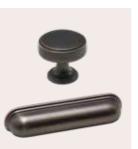

## Kitchen Collection Handle & Hinge Suite

Polished Chrome Knob and Square Backplate HPK722

**Tordino Stainless Steel Knob** HPK884

HPK755

**Spice Drawer Handle** 

Trafalgar Bronze Cup, Knob and D Handles Cup HPK880 Knob HPK881 D Handle HPK879

**Mulberry Polished Nickel Cup** and Knob Handles Small cup HPK799 Large cup HPK676 Knob HPK677

**Brushed Brass Knob** and Cup Handles Knob HPK856 Cup HPK857

**Barrington Antique Brass Handles** Knob with Backplate HPK874

**Brass Handles** Knob with Backplate HPK874 Pull Handle with Backplate HPK876

**Black Handles** Knob with Backplate HPK875 Pull Handle with Backplate HPK877