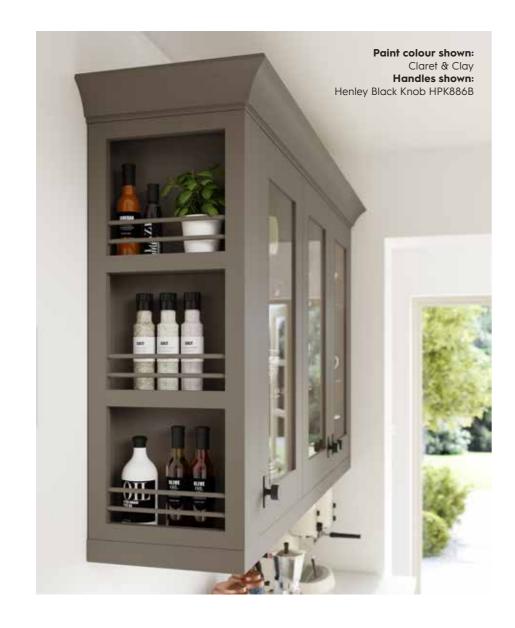

## DISTINCTLY DIFFERENT SHAKER STYLE

Wall cabinets with integrated spice racks and larder cabinets with pull-out storage; all provide quick and easy access to essential cooking ingredients. Every piece of furniture is crafted to ensure it is effortlessly practical and stylish.

## Spice Rack

Make the most of your cooking experiences; with this wall unit with integrated spice rack for quick and easy access to your favourite oils, herbs and spices.