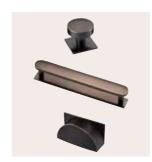

**Barrington Black Handles** 

Knob with Backplate

BDOPTION070

Pull Handle with Backplate

BDOPTION073

**Barrington Antique Brass Handles** Knob with Backplate BDOPTION071

**Barrington Brass Handles** Knob with Backplate BDOPTION069 Pull Handle with Backplate BDOPTION072