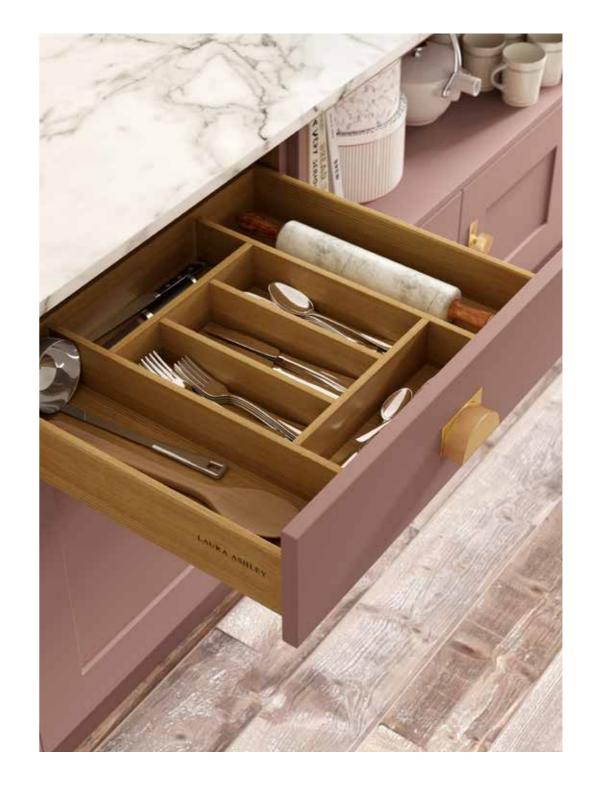

## BEAUTIFULLY MODERN SHAKER STYLE

Mottram features a hidden treasure with this timber wine drawer. A handy place to store all your favourite beverages whilst keeping everything in reach of your central kitchen area.