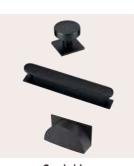

Calgary Brush Satin Nickel Large Handles Knob HPK835 Cup HPK831

Calgary American Copper Large Handles Knob HPK834 Cup HPK830

Calgary Polished Nickel Large Handles Knob HPK833 Cup HPK829

Henley Brass Handles Knob HPK821B Cup HPK889B Bar HPK820B Long Bar HPK892B

Henley Chrome Handles Knob HPK825B Cup HPK890B Bar HPK824B Long Bar HPK893B

Knob HPK886B

Cup HPK888B

Bar HPK887B

Long Bar HPK891B

Matt Black Handles Knob HPK814 Cup HPK813 Strap HPK937 (Medium)

Chrome Handles
Knob HPK816
Cup HPK815
Strap HPK934 (Medium)

Satin Nickel Handles Knob HPK848 Cup HPK847 Strap HPK934 (Medium)

Brushed Brass Handles Cup HPK908 Knob HPK909 Strap HPK936 (Medium)

Ascot Brushed Satin Brass Bar Handle HPK836 (Small) HPK837 (Medium) HPK838 (Large)