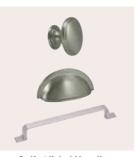

## Kitchen Collection Handle & Hinge Suite

Polished Chrome Knob and Square Backplate HPK722

**Tordino Stainless Steel Knob** HPK884

HPK755

**Spice Drawer Handle** 

Trafalgar Bronze Cup, Knob and D Handles Cup HPK880 Knob HPK881 D Handle HPK879

**Mulberry Polished Nickel Cup** and Knob Handles Small cup HPK799 Large cup HPK676 Knob HPK677

**Brushed Brass Knob** and Cup Handles Knob HPK856 Cup HPK857

**Barrington Antique Brass Handles** Knob with Backplate HPK874

**Brass Handles** Knob with Backplate HPK874 Pull Handle with Backplate HPK876

**Black Handles** Knob with Backplate HPK875 Pull Handle with Backplate HPK877