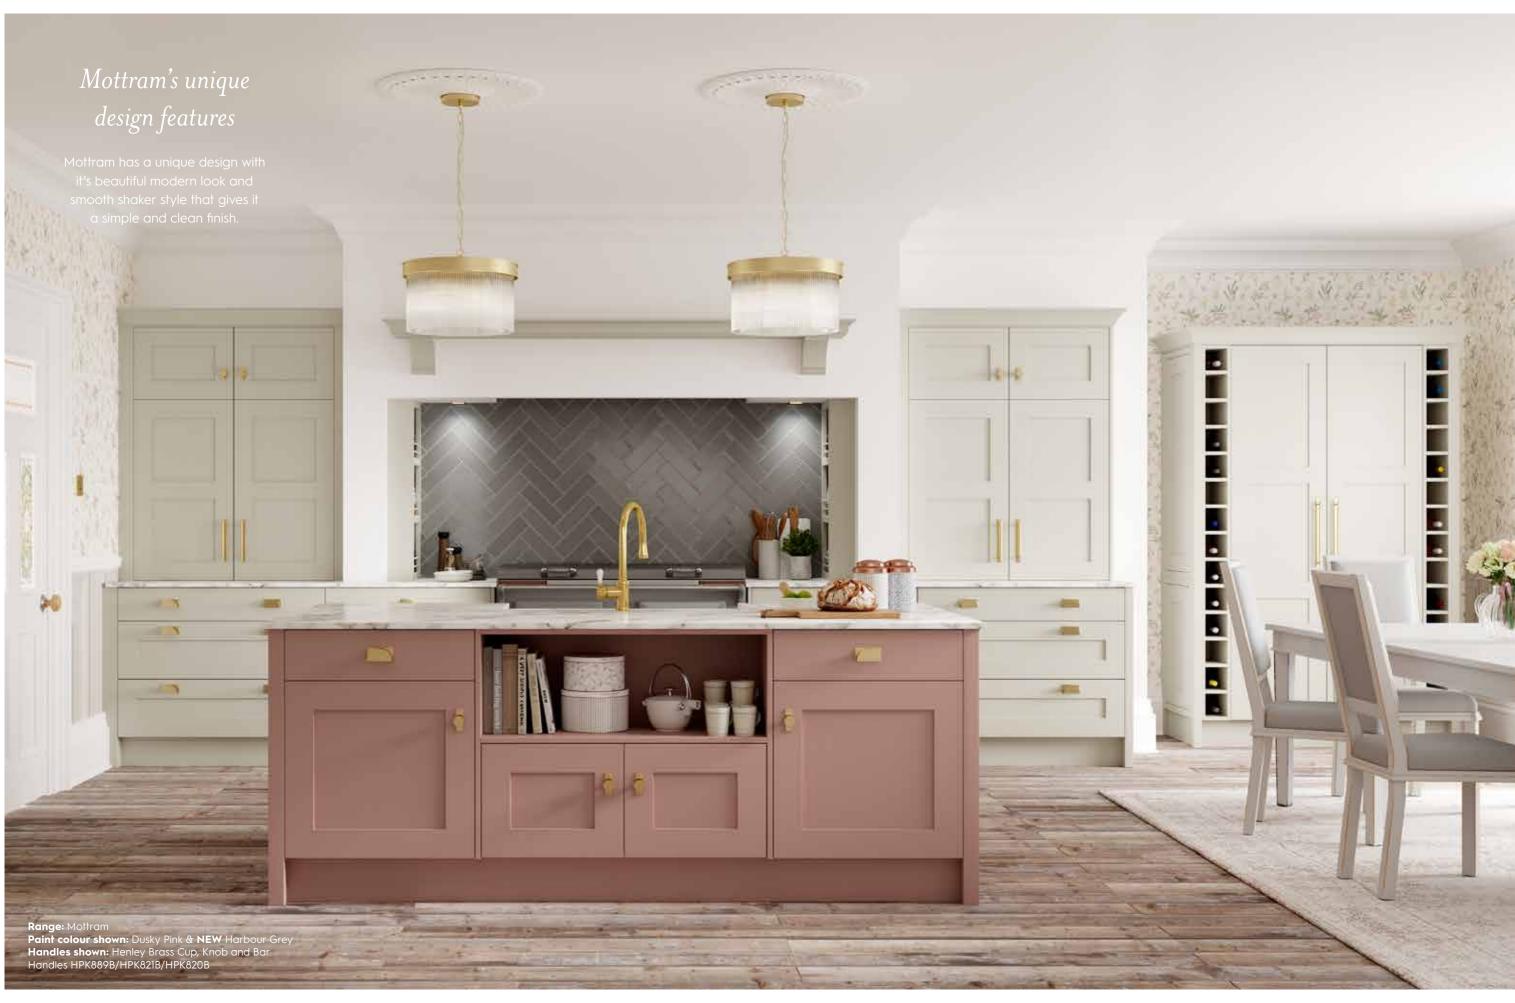

## New Mottram

## BEAUTIFULLY MODERN SHAKER STYLE

Mottram features a hidden treasure with this timber wine drawer. A handy place to store all your favourite beverages whilst keeping everything in reach of your central kitchen area.