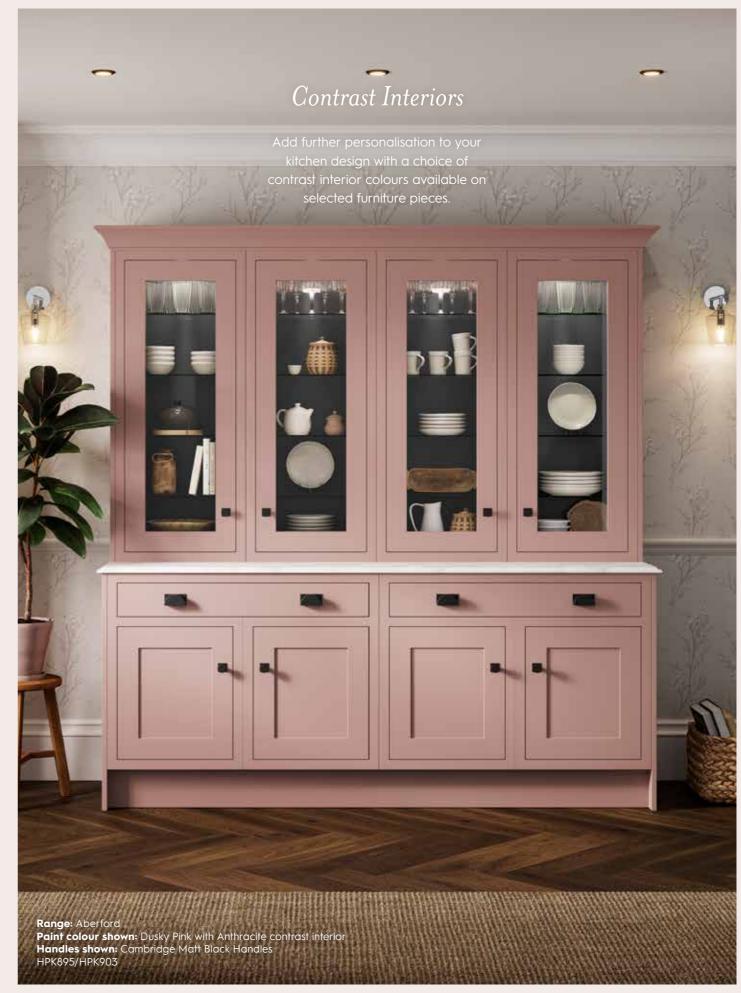

## **EXCLUSIVE OPTIONS**

The Laura Ashley Kitchen Collection features an array of stunning, exclusive units to bring your kitchen design to life. Every piece of furniture is crafted to ensure it is effortlessly practical in every way. Here are a few of our exclusive storage options such as the butchers block and spice rack; as well as our unique glazed dressers with the option of a contrasting interior.

## Beautiful design

Bedale's unique features include glazed bridging cabinets which complement perfectly with the glazed wall cabinets. Cabinet interiors are also available in a choice of contrasting decors for a luxury finish.