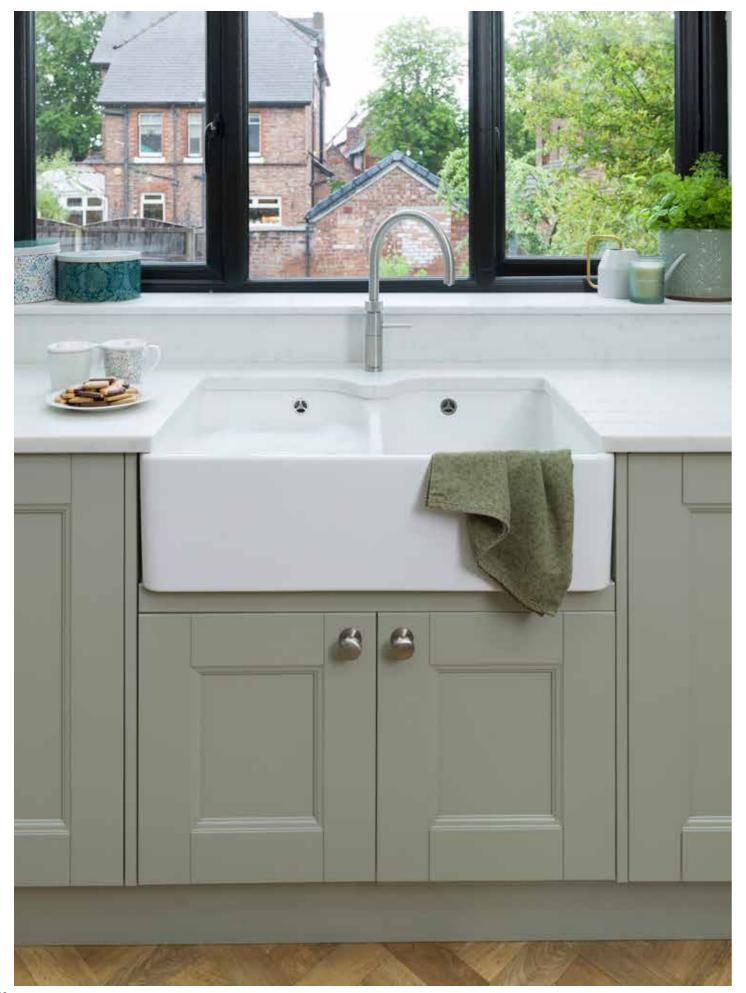

## Stunning Paint Colours

Laura Ashley cabinets are painted for you – simply select the perfect shade for your kitchen from our palette of painted matt finishes. You can even choose two or more colours for a coordinated look.

**Helmsley** in Bottle Green

FIND A LOCAL RETAILER ONLINE lauraashleykitchencollection.co.uk **CALL** 01226 446000

<sup>\*</sup>Please note: these paint colours are not a match to the Laura Ashley paint colours of the same/similar name.