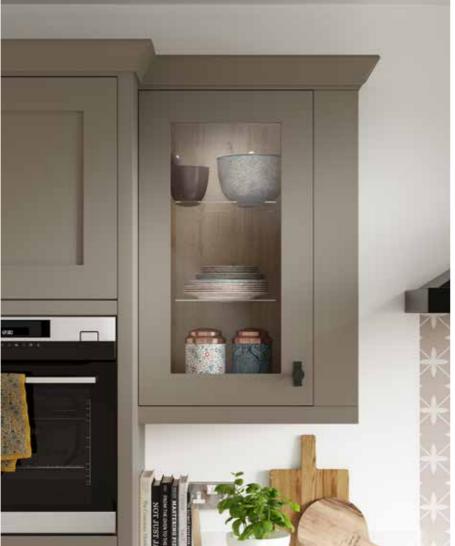

# Aberford's unique design features

Open wall cabinets, glazed bridging cabinets and traditional style storage solutions create a beautifully elegant focal point in your kitchen - giving you the ideal place to display your best dinnerware and trinkets.

#### Available in 22 painted colours

Choose from a stunning palette of painted colours, from subtle greys and whites to beautiful earthy tones. You can even combine cabinets in different shades for a bespoke look. The Aberford kitchen is shown here in Indigo.