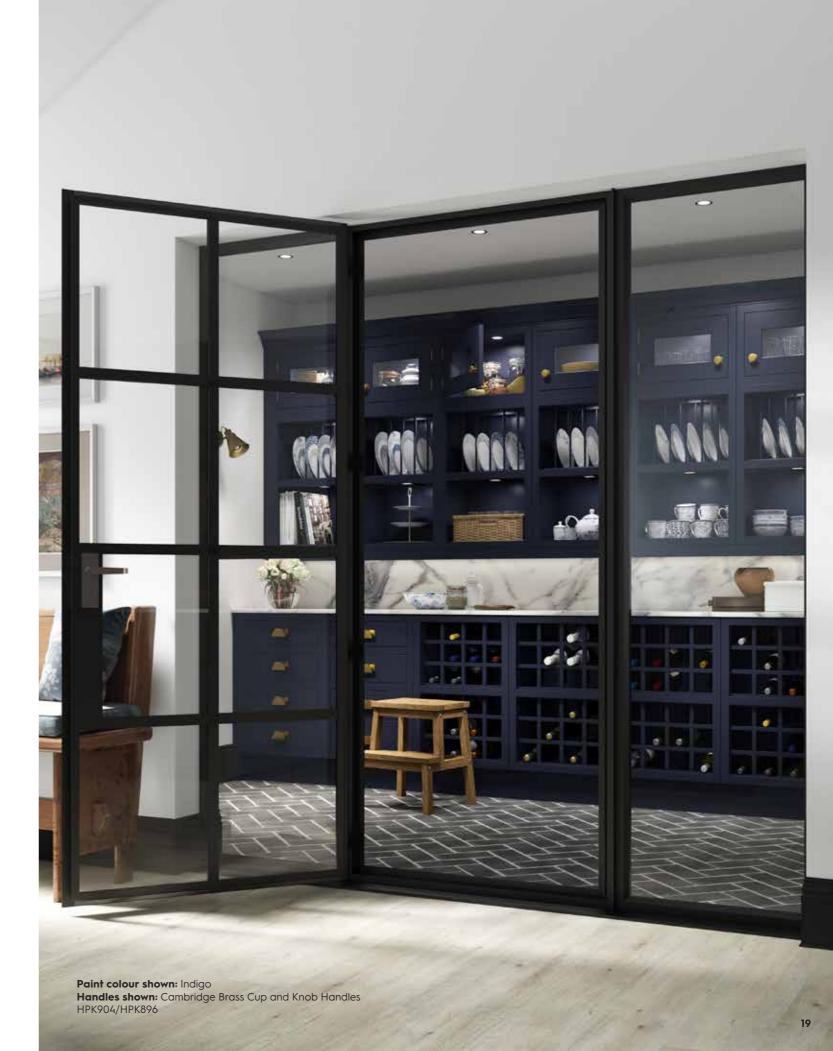

#### Available in 22 painted colours

Choose from a stunning palette of painted colours, from subtle greys and whites to beautiful earthy tones. You can even combine cabinets in different shades for a bespoke look. The Aberford kitchen is shown here in Indigo.