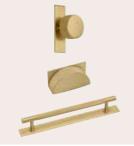

## Kitchen Collection Handle & Hinge Suite

Polished Chrome Knob and Square Backplate HPK722

**Tordino Stainless Steel Knob** HPK884

HPK755

**Spice Drawer Handle** 

Trafalgar Bronze Cup, Knob and D Handles Cup HPK880 Knob HPK881 D Handle HPK879

**Mulberry Polished Nickel Cup** and Knob Handles Small cup HPK799 Large cup HPK676 Knob HPK677

**Brushed Brass Knob** and Cup Handles Knob HPK856 Cup HPK857

**Barrington Antique Brass Handles** Knob with Backplate HPK874

**Brass Handles** Knob with Backplate HPK874 Pull Handle with Backplate HPK876

**Black Handles** Knob with Backplate HPK875 Pull Handle with Backplate HPK877