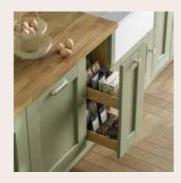

## Spice Rack

Make the most of your cooking experiences; with this wall unit with integrated spice rack for quick and easy access to your favourite oils, herbs and spices.