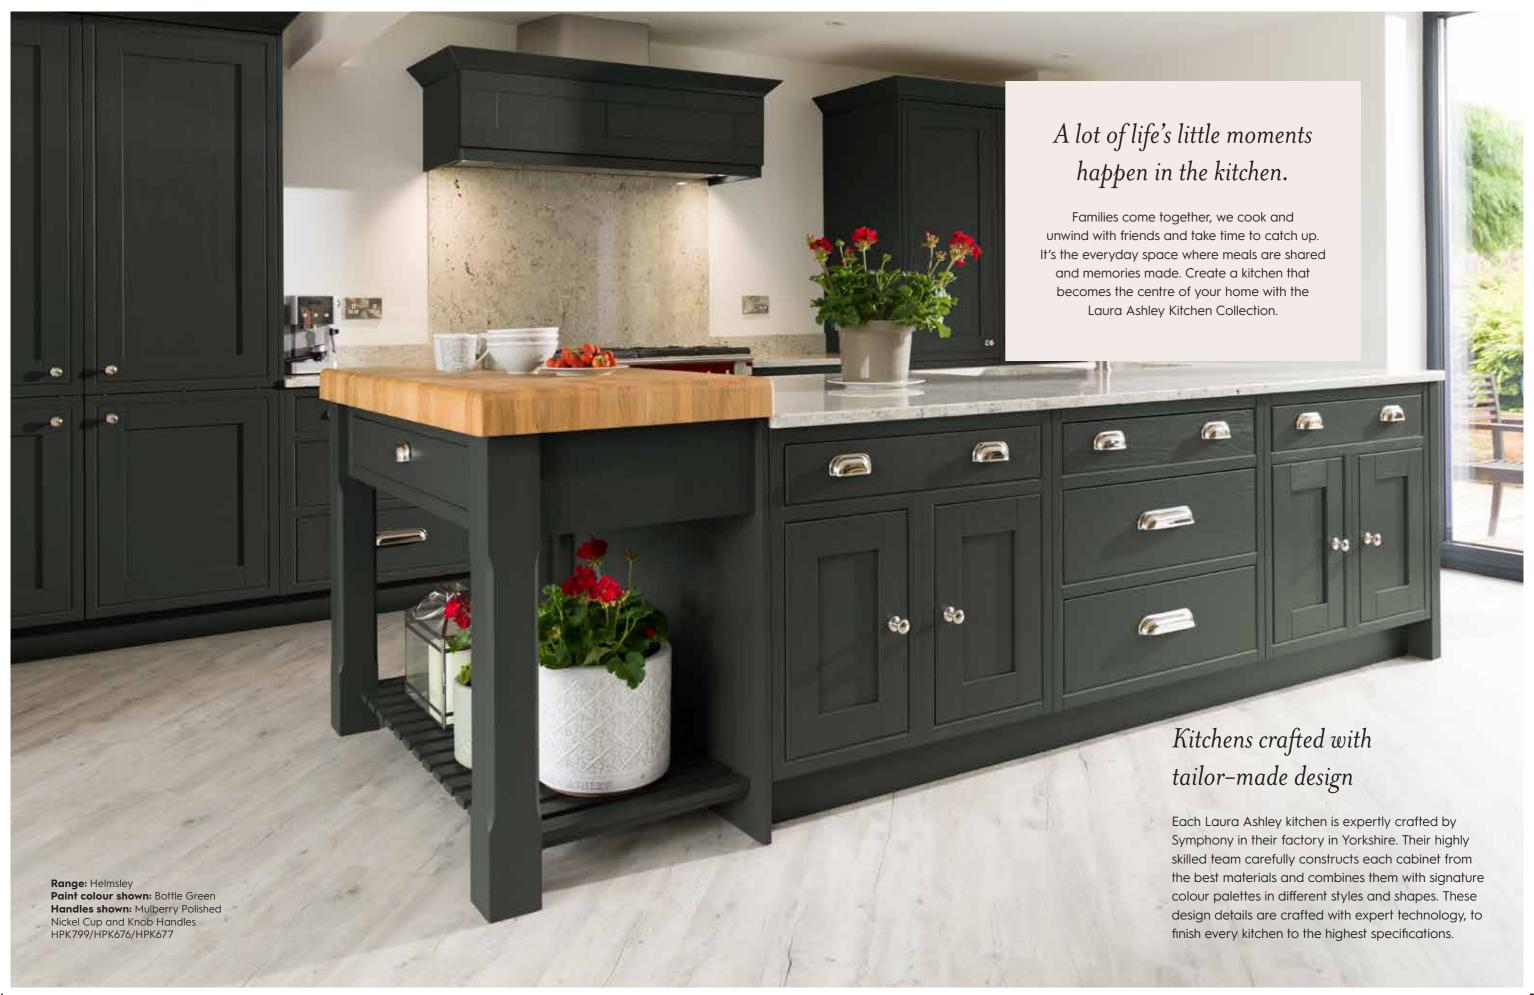

## Helmsley

CREATE A MODERN MASTERPIECE

The Helmsley kitchen bears strong foundations, whilst softly rounded edges and shaker-style details add a touch of elegance. Available in a range of colours, it can pair perfectly with country cottages or enhance contemporary homes. Simple beauty for a classic yet modern look.

#### FIND A LOCAL RETAILER