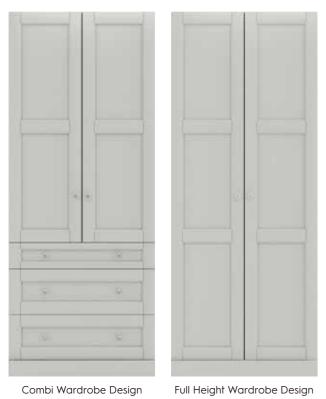

ishing

You've chosen your bedroom, now it's time to think about the finishing touches — the details that make it truly yours.

Our carefully curated colours and handles beautifully complement Laura Ashley Fitted Bedrooms. A wide selection of matt colour options, classic or contemporary handles, along with internal options to suit any style. Simply select the elements to complete your unique look.

FIND A LOCAL RETAILER
ONLINE lauraashleyfittedbedrooms.co.uk
CALL 01226 446000

# Stunning Colour Options

Laura Ashley Fitted Bedroom colours have been carefully selected to complement the style of the doors. Rivington is available in matt Porcelain and Platinum, Marston is available in matt Cobble Grey and White, and Sherborne carries a wide range of matt painted colour options.

# Rivington



### Marston



#### Available in two colours:



#### Available in two colours:



### Sherborne



Combi Wardrobe Design

Full Height Wardrobe Design

#### Available in a range of matt painted colour options. Paint colours are available in Sherborne only.



<sup>\*</sup>Please note: these paint colours are not a match to the Laura Ashley paint colours of the same name.

# Perfectly Tailored

#### PERSONALISED OPTIONS TO SUIT YOUR STYLE

Considered and expertly designed options help you tailor your perfect bedroom. From shelves and hanging rails, to push-to-open drawers and compartment dividers, there's a perfect way to utilise your space. Choose from a standard linen finish interior or a tailored oak finish, adding integrated lighting for a striking finishing touch.



# Neat and tidy