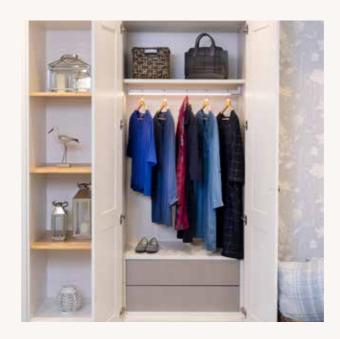

# Neat and tidy

Built-in shelves offer the ideal place for folding away jumpers and shirts, yet easily accessible for everyday use.

# A place for everything

Hanging rails offer easy-to-reach storage for shirts and dresses, whilst push-to-open drawers and compartment dividers are ideal for organising your favourite items.

### Compact and spacious

The smooth handle-free finish of the drawers allows for maximum space utilisation and creates a beautifully streamlined interior.