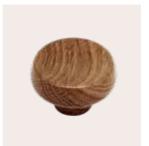

### Fitted Bedroom Handle Suite

**Clear Faceted Knob** BDOPTION025

**Tordino Stainless Steel Knob** BDOPTION068

**Brushed Brass Knob** BDOPTION031

#### Oak & Walnut

The natural grain and polish of wood brings a simple beauty that pairs perfectly with the oak tops.

Polished Chrome Knob with Square Backplate BDOPTION029

Nickel Knob BDOPTION039

**Mulberry Chrome Knob** BDOPTION040