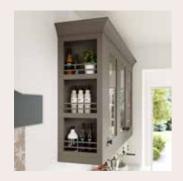

## BEAUTIFULLY MODERN SHAKER STYLE

Mottram features a hidden treasure with this timber wine drawer. A handy place to store all your favourite beverages whilst keeping everything in reach of your central kitchen area.