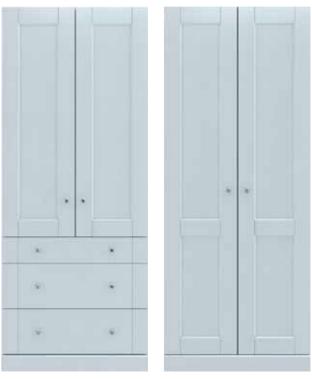

# Marston

A MODERN TOUCH

Smooth, contemporary four-panelled wardrobe doors add a sleek finish to your space, with coordinating flat drawer fronts.

FIND A LOCAL RETAILER

ONLINE lauraashleyfittedbedrooms.co.uk
CALL 01226 446000

# The finishing touches

Create a well-rounded and considered space, with bevelled-edge oak tops to complement the wardrobe and chest interior. Contrasting brass handles bring your bedroom to life with a touch of modernity.

#### Neutral shades

Available in Cobble Grey and White, Marston creates a modern space with subtle colour.

32