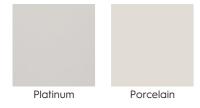

# Rivington

TIMELESS ELEGANCE, BEAUTIFULLY CRAFTED

Available in two delicate matt shades,
Platinum and Porcelain, the finely
beaded details on the inner frame add a
touch of sophistication to your bedroom.
Matching tops and decorative handles
complete the look.

# Stunning Colour Options

Laura Ashley Fitted Bedroom colours have been carefully selected to complement the style of the doors. Rivington is available in matt Porcelain and Platinum, Marston is available in matt Cobble Grey and White, and Sherborne carries a wide range of matt painted colour options.