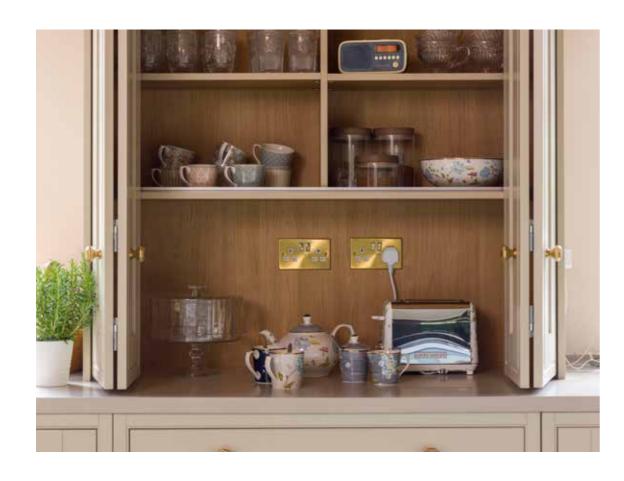

## Helmsley

CREATE A MODERN MASTERPIECE

The Helmsley kitchen bears strong foundations, whilst softly rounded edges and shaker-style details add a touch of elegance. Available in a range of colours, it can pair perfectly with country cottages or enhance contemporary homes. Simple beauty for a classic yet modern look.

# Helmsley's unique design features

Create a dedicated area for your tea collection in one neat and tidy space with our drawer accessories, all in a beautiful oak finish.

FIND A LOCAL RETAILER
ONLINE lauraashleykitchencollection.co.uk
CALL 01226 446000