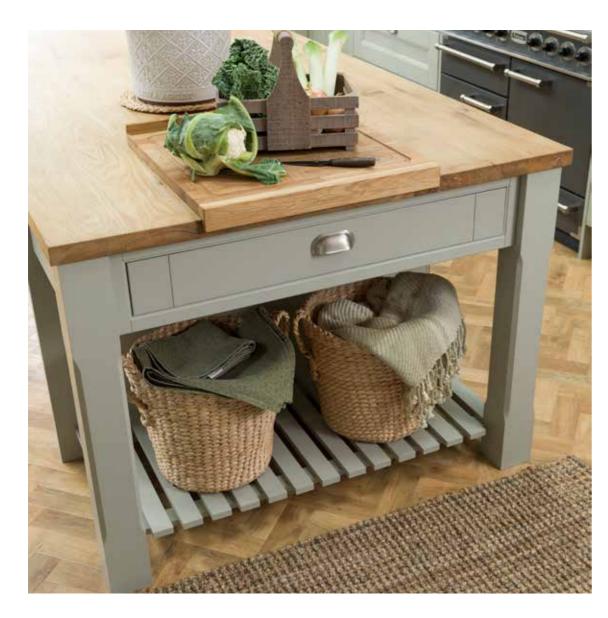

## Rosedale

**ELEGANT PERFECTION** 

Charming, pretty and beautifully versatile, Rosedale's unique design includes a feature island end with painted oak slats and top drawer to create a focal point and useful preparation space.

## A place for everything

Consider luxury drawer storage for arranging your much loved crockery and if you love to bake and entertain; then a spacious and durable Belfast sink may be for you.

FIND A LOCAL RETAILER