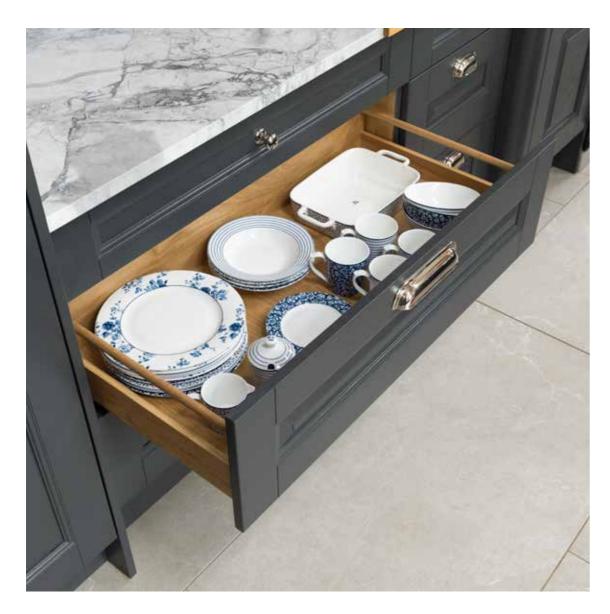

## A place for everything

Consider luxury drawer storage for arranging your much loved crockery and if you love to bake and entertain; then a spacious and durable Belfast sink may be for you.

FIND A LOCAL RETAILER