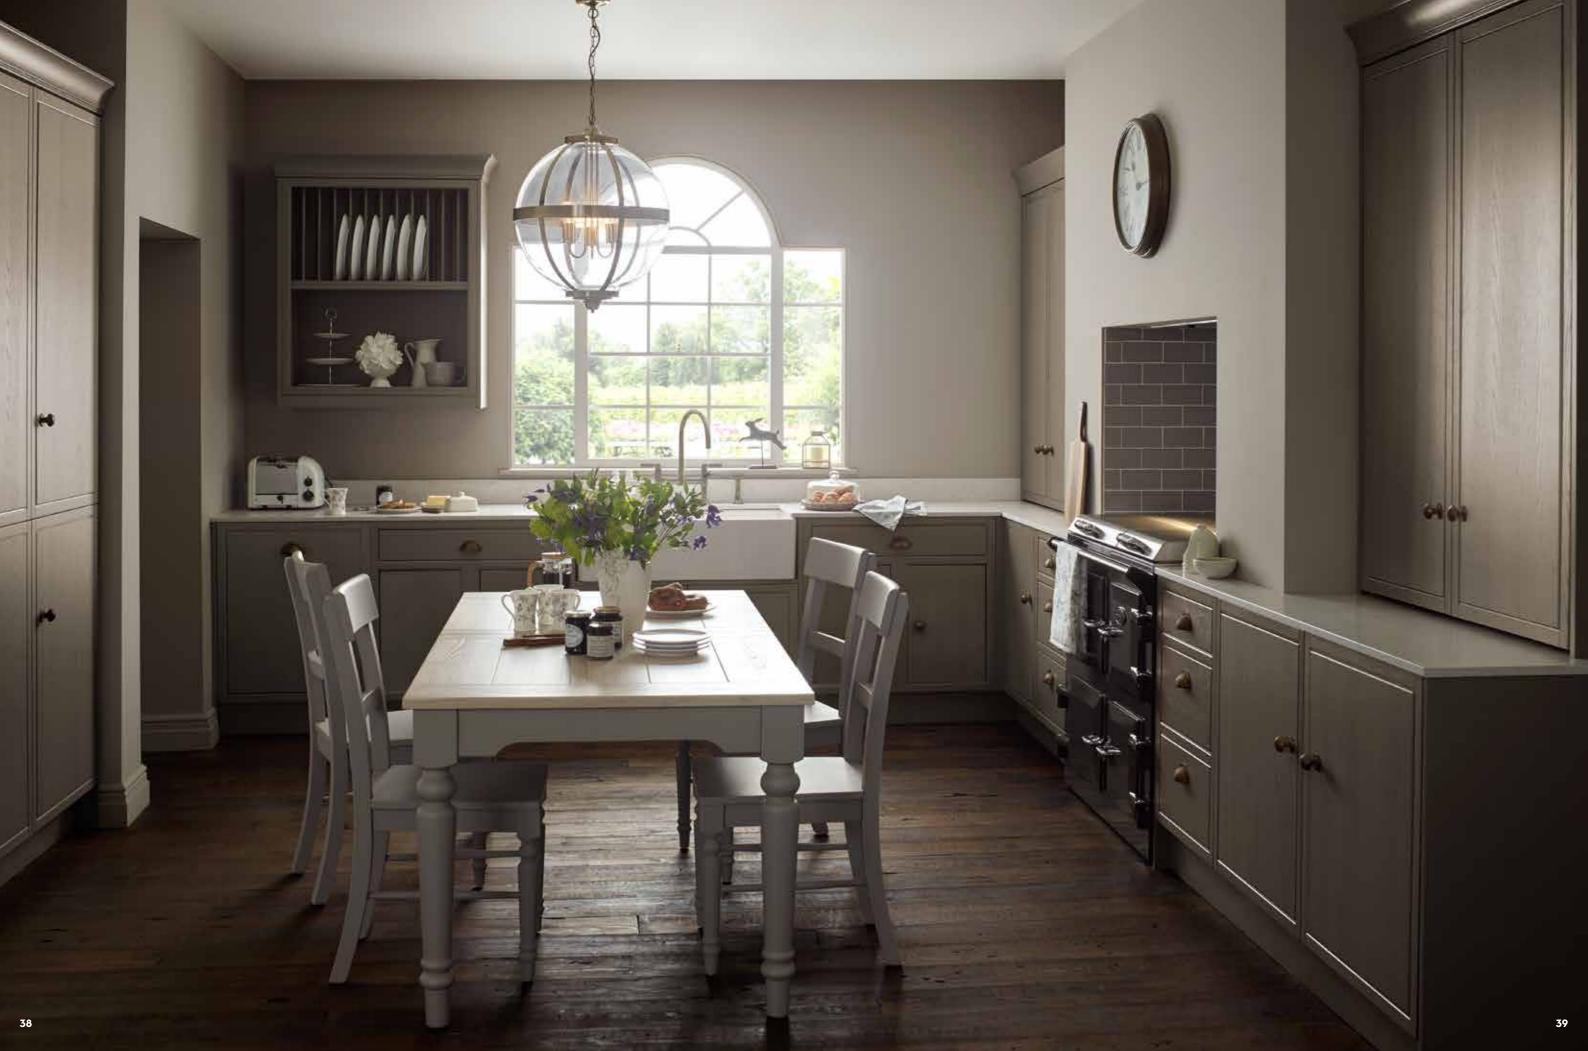

# Harbury

SIMPLE PERFECTION

The simplicity and attention to detail of Harbury's refined design allows the quality to shine through. Beautifully crafted in-frame cabinets, plus feature units that will create a focal point in your kitchen. All painted in a choice of 22 subtle stylish colours.

#### FIND A LOCAL RETAILER

## Curated spaces

Build a space that works for you, with the perfect blend of well-designed storage. Take divided drawers, detailed larders and bi-fold doors to create a practical and beautiful everyday kitchen.

Ingredients to hand, utensils neat and tidy, a place for everything and everything in its place.
Harbury's unique features include spice racks, door racks and cutlery drawers, all designed in oak and the drawers branded with the Laura Ashley name.