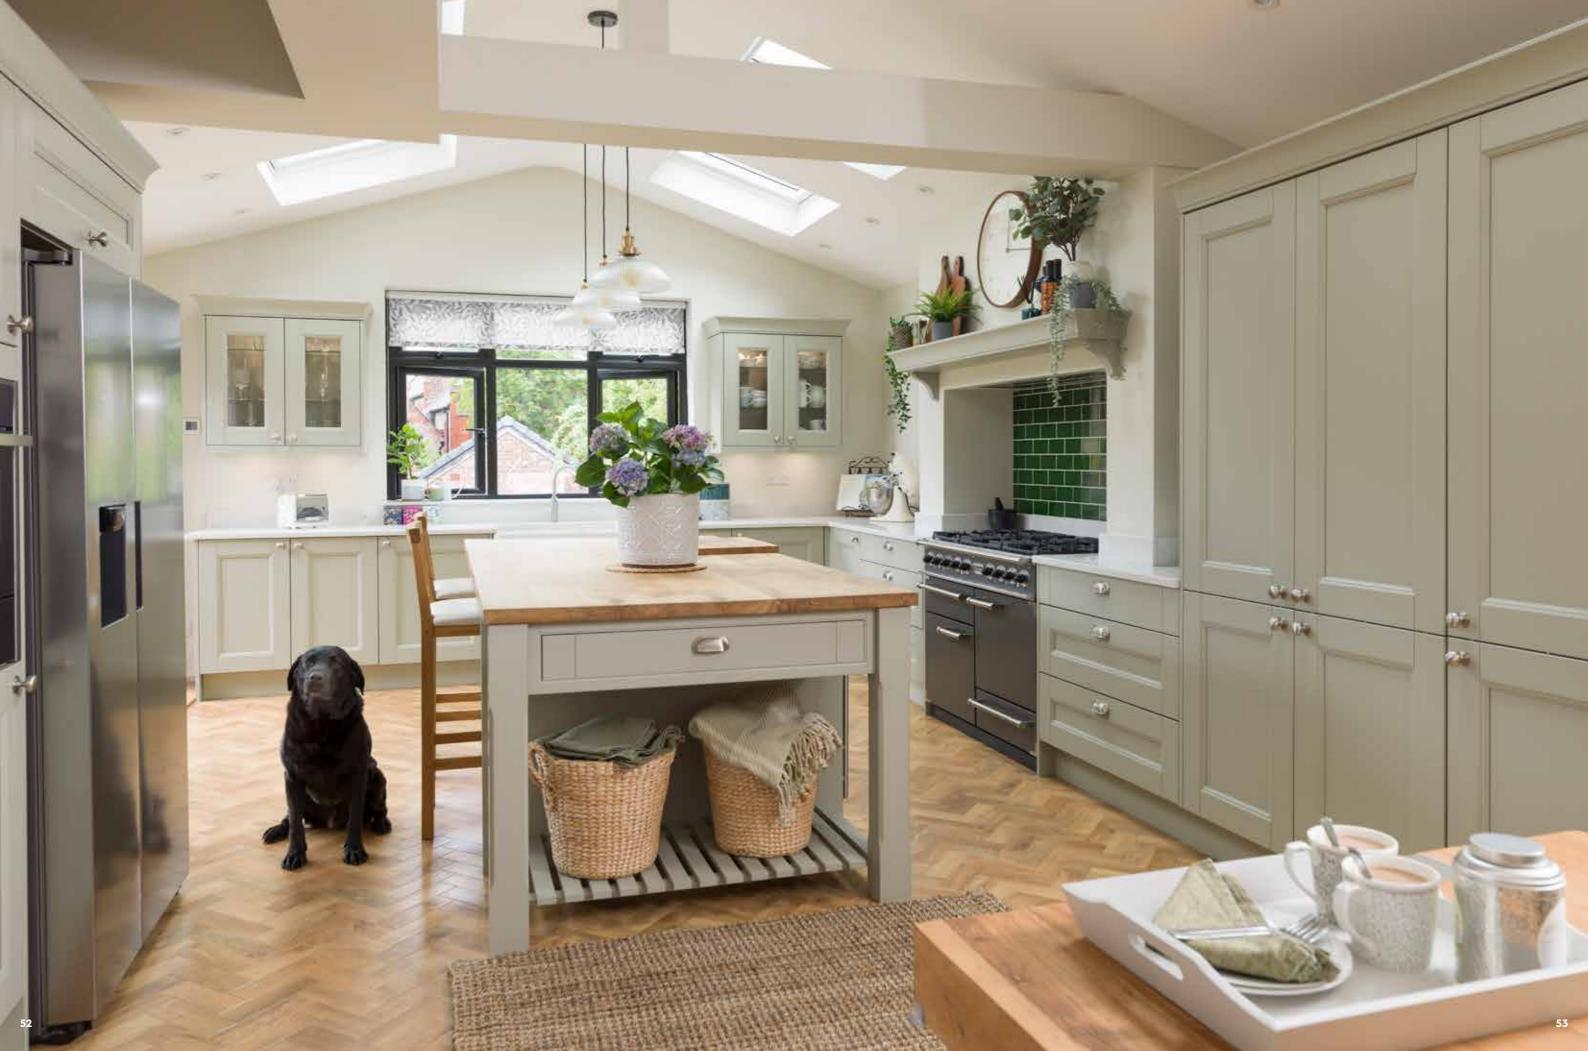

## Rosedale

**ELEGANT PERFECTION** 

Charming, pretty and beautifully versatile, Rosedale's unique design includes a feature island end with painted oak slats and top drawer to create a focal point and useful preparation space.

FIND A LOCAL RETAILER
ONLINE lauraashleykitchencollection.co.uk
CALL 01226 446000

## A place for everything

Consider luxury drawer storage for arranging your much loved crockery and if you love to bake and entertain; then a spacious and durable Belfast sink may be for you.

FIND A LOCAL RETAILER

ONLINE lauraashleykitchencollection.co.uk
CALL 01226 446000