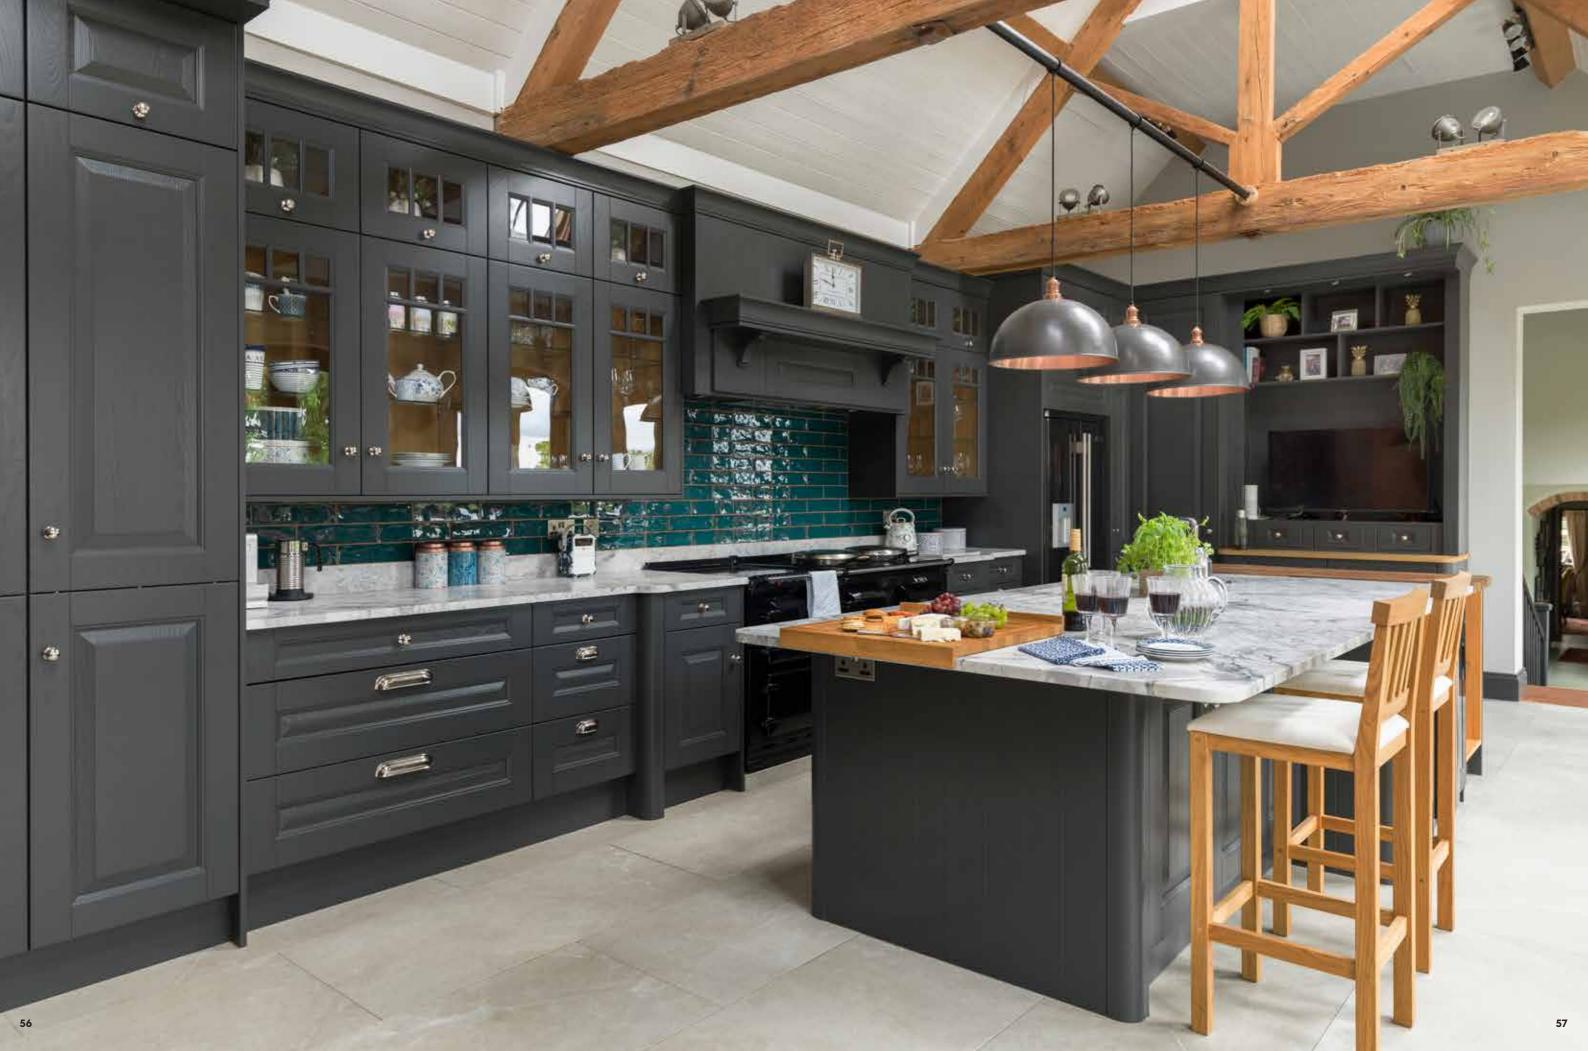

## Inspired pantries

Create an inspired Laura Ashley Pantry design personalised with additional internal timber drawers and shelves.

## Beautiful design

Bedale's unique features include glazed bridging cabinets which complement perfectly with the glazed wall cabinets. Cabinet interiors are also available in a choice of contrasting decors for a luxury finish.