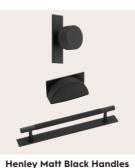

Calgary Brush Satin Nickel Large Handles Knob HPK835 Cup HPK831

Calgary American Copper Large Handles Knob HPK834 Cup HPK830

Calgary Polished Nickel Large Handles Knob HPK833 Cup HPK829

Henley Brass Handles Knob HPK821B Cup HPK889B Bar HPK820B Long Bar HPK892B

Henley Chrome Handles Knob HPK825B Cup HPK890B Bar HPK824B Long Bar HPK893B

Knob HPK886B

Cup HPK888B

Bar HPK887B

Long Bar HPK891B

Matt Black Handles Knob HPK814 Cup HPK813 Strap HPK937 (Medium)

Chrome Handles
Knob HPK816
Cup HPK815
Strap HPK934 (Medium)