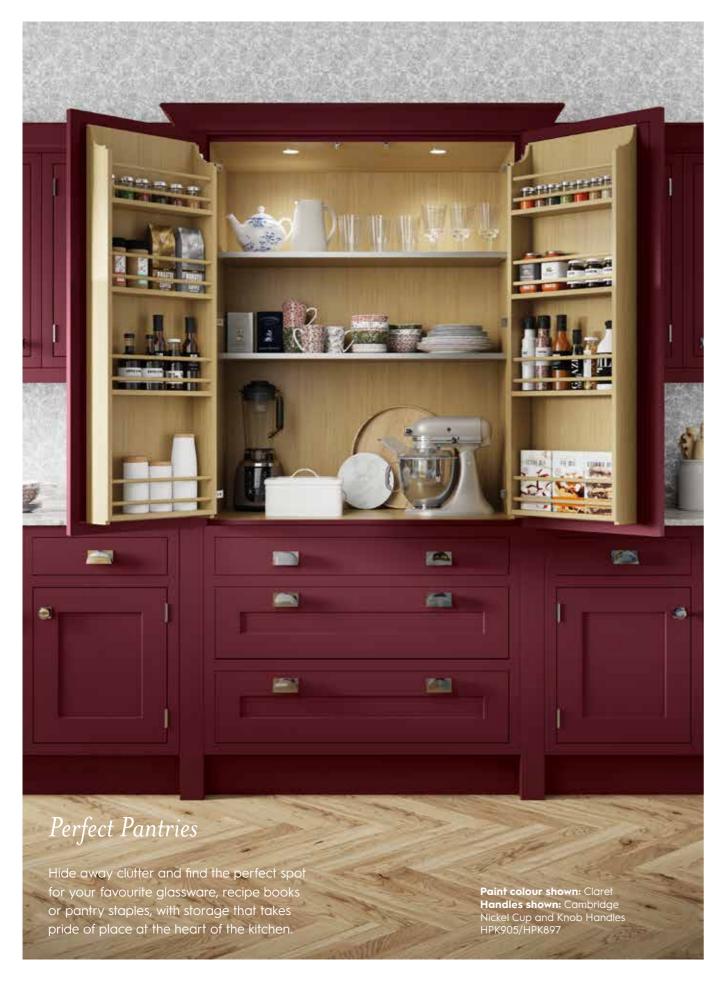

## Inspired pantries

Create an inspired Laura Ashley Pantry design personalised with additional internal timber drawers and shelves.

## Beautiful design

Bedale's unique features include glazed bridging cabinets which complement perfectly with the glazed wall cabinets. Cabinet interiors are also available in a choice of contrasting decors for a luxury finish.