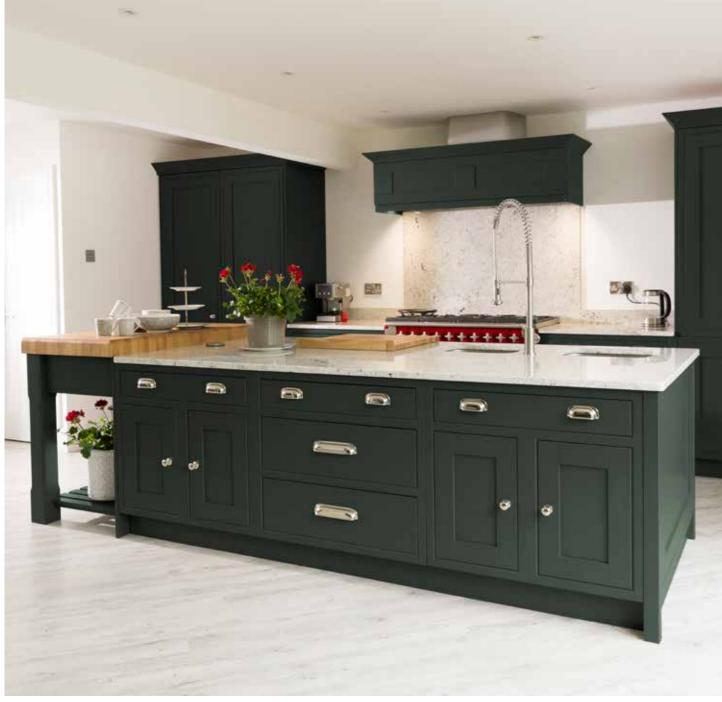

## Aberford

CREATE TIMELESS ELEGANCE

The simplicity of the traditional in-frame style with the twist of a smooth finish, makes Aberford effortlessly at home in both modern and classic interiors. Available in 22 painted colours, there's the perfect fit for any style.

# Aberford's unique design features

Open wall cabinets, glazed bridging cabinets and traditional style storage solutions create a beautifully elegant focal point in your kitchen - giving you the ideal place to display your best dinnerware and trinkets.

#### Available in 22 painted colours

Choose from a stunning palette of painted colours, from subtle greys and whites to beautiful earthy tones. You can even combine cabinets in different shades for a bespoke look. The Aberford kitchen is shown here in Indigo.

## Drawer storage

An organised space for all your kitchen essentials.

 $\mathbf{2}$ 