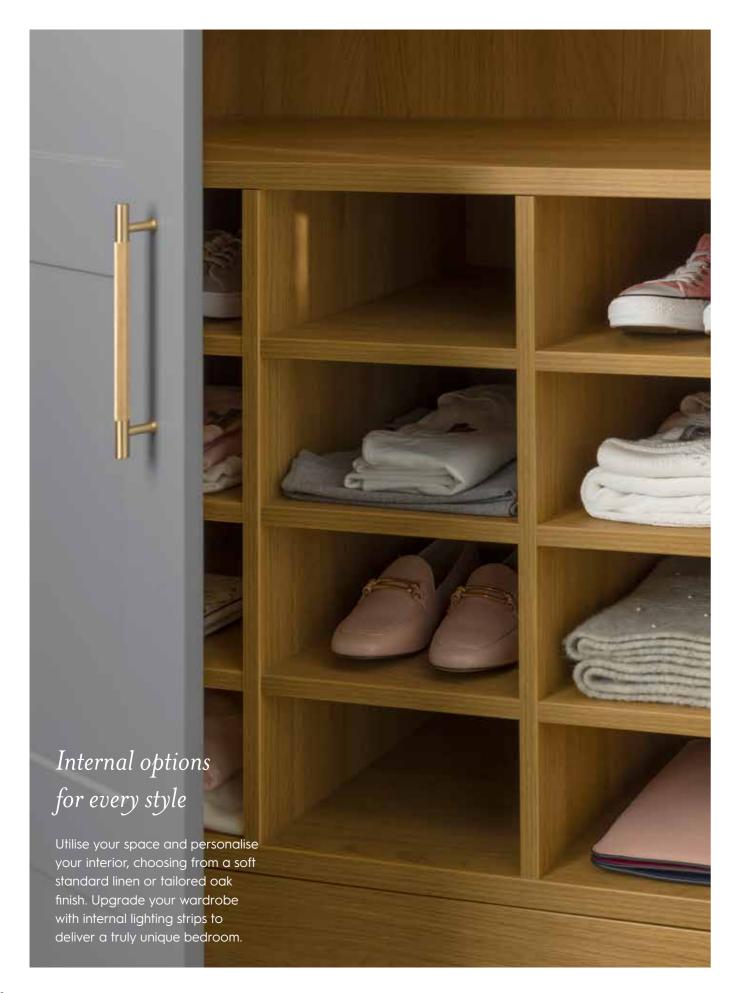

#### PERSONALISED OPTIONS TO SUIT YOUR STYLE

Considered and expertly designed options help you tailor your perfect bedroom. From shelves and hanging rails, to push-to-open drawers and compartment dividers, there's a perfect way to utilise your space. Choose from a standard linen finish interior or a tailored oak finish, adding integrated lighting for a striking finishing touch.

# A place for everything

Hanging rails offer easy-to-reach storage for shirts and dresses, whilst push-to-open drawers and compartment dividers are ideal for organising your favourite items.

#### Tailored Oak

Oak effect cabinet & drawer fronts

**Elegant Linen** 

Contrasting Linen drawer fronts

# Style and substance

Choose the perfect interior finish for your space. Tailored Oak offers a traditional look, whilst Elegant Linen (with contrasting drawer fronts) gives a softer, contemporary feel.