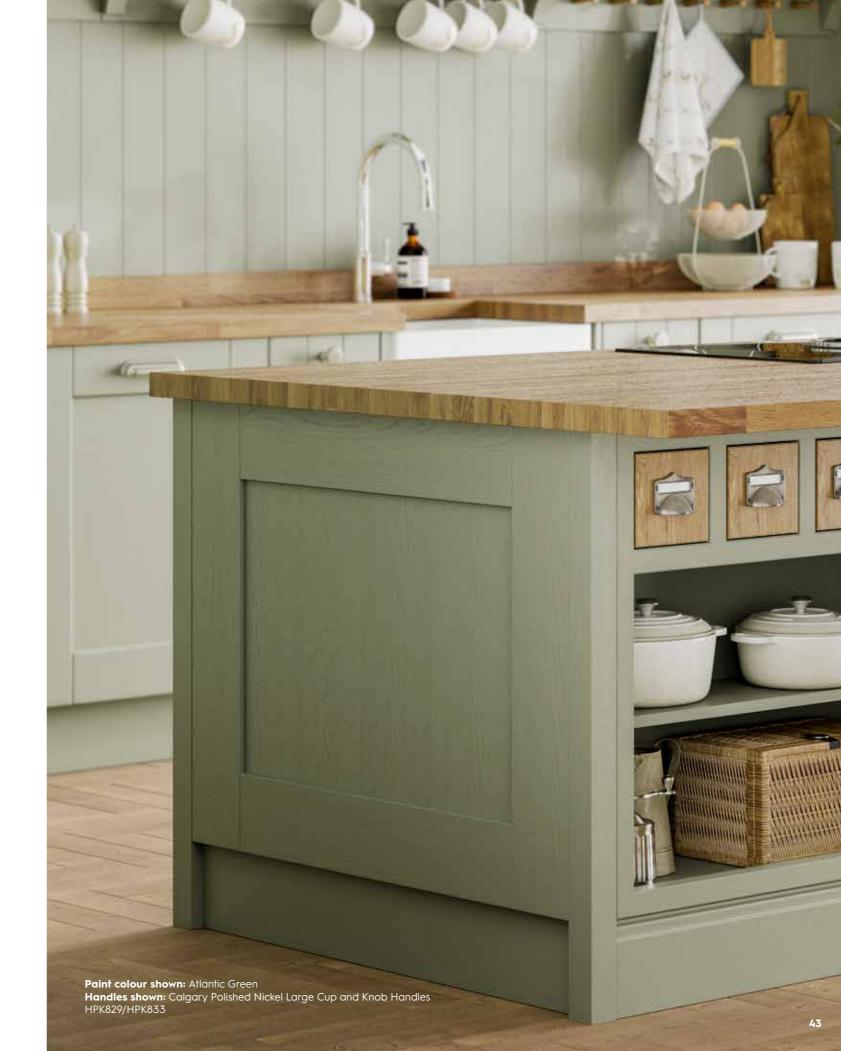

# Whitby

SIMPLE SHAKER STYLE

Clean lines and classic styling give a sense of calm to our Whitby kitchen, which looks at home in urban or country, modern or period properties.

Oak worktops complement painted cabinets, shown here in Atlantic Green. The finishing touch: polished nickel cup and knob handles.

#### Available in 22 painted colours

Choose from a stunning palette of painted colours, including a range of stunning greens, which is the kitchen colour of the moment! The Whitby kitchen is shown here in Atlantic Green.