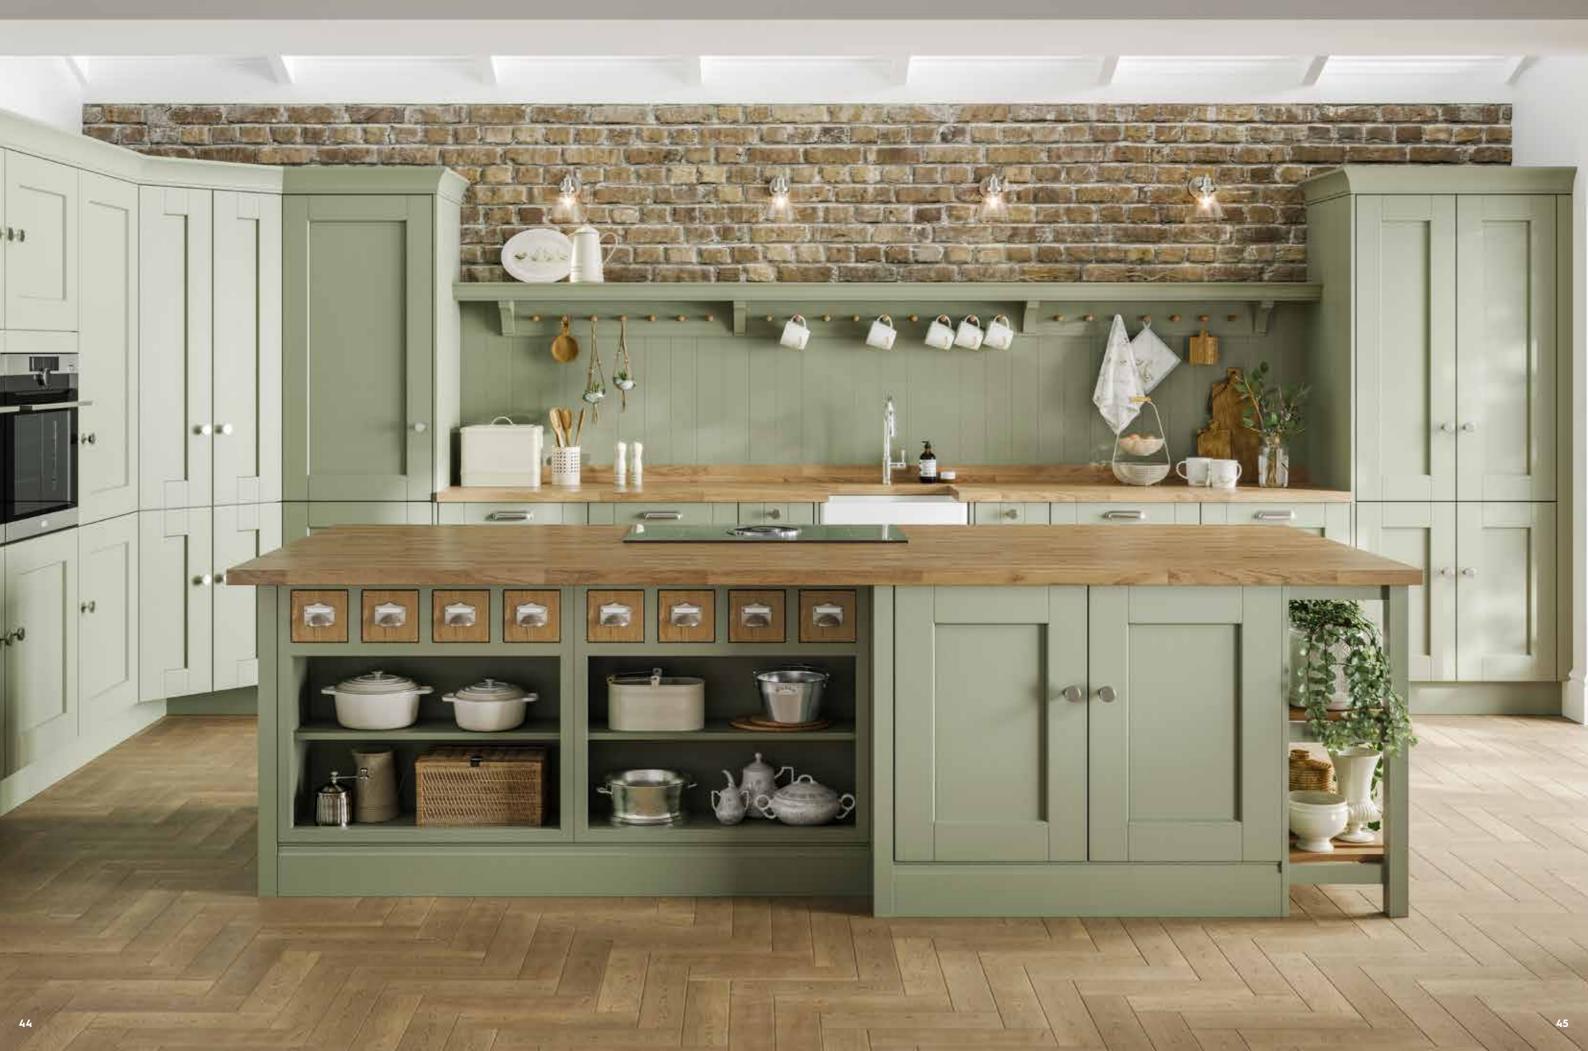

# Whitby

SIMPLE SHAKER STYLE

Clean lines and classic styling give a sense of calm to our Whitby kitchen, which looks at home in urban or country, modern or period properties.

Oak worktops complement painted cabinets, shown here in Atlantic Green. The finishing touch: polished nickel cup and knob handles.

# Whitby's unique design features

Select the features that will bring your kitchen to life. These island ends with oak slat shelving provide storage and display space, a mantel shelf creates a feature above a range or hob, and a variety of oven housings offer flexibility, including pan drawers with clever hidden organisation.

#### Available in 22 painted colours

Choose from a stunning palette of painted colours, including a range of stunning greens, which is the kitchen colour of the moment! The Whitby kitchen is shown here in Atlantic Green.