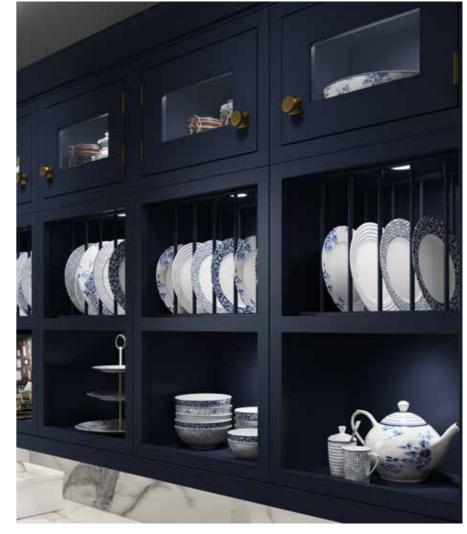

# Aberford's unique design features

Open wall cabinets, glazed bridging cabinets and traditional style storage solutions create a beautifully elegant focal point in your kitchen - giving you the ideal place to display your best dinnerware and trinkets.

#### Available in 22 painted colours

Choose from a stunning palette of painted colours, from subtle greys and whites to beautiful earthy tones. You can even combine cabinets in different shades for a bespoke look. The Aberford kitchen is shown here in Indigo.