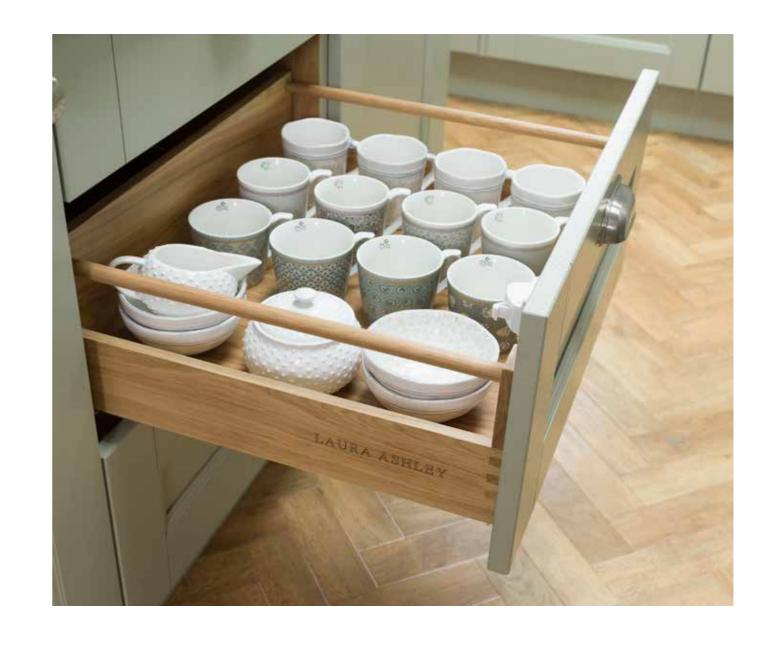

## Curated spaces

Build a space that works for you, with the perfect blend of well-designed storage. Take divided drawers, detailed larders and bi-fold doors to create a practical and beautiful everyday kitchen.

Ingredients to hand, utensils neat and tidy, a place for everything and everything in its place.
Harbury's unique features include spice racks, door racks and cutlery drawers, all designed in oak and the drawers branded with the Laura Ashley name.