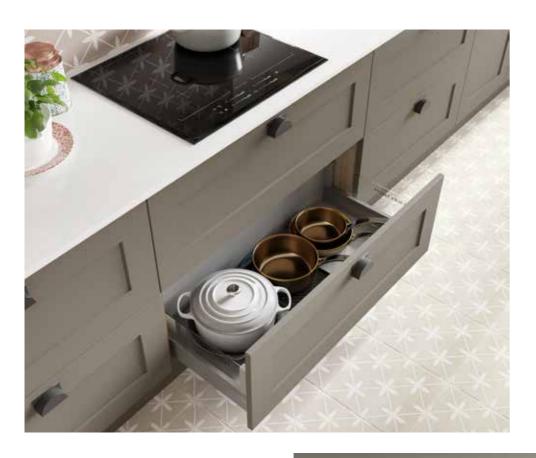

## Timber Trays

Organise your cooking space with a base unit with pull out timber baskets, meaning all your ingredients are easy to find.