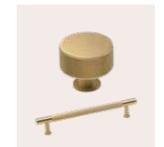

**Mulberry Polished Nickel Cup** and Knob Handles Small cup HPK799 Large cup HPK676 Knob HPK677

**Brushed Brass Knob** and Cup Handles Knob HPK856 Cup HPK857

**Barrington Antique Brass Handles** Knob with Backplate HPK874

## Brass & Bronze

Add a touch of luxe with the golden shimmer of brass or the rich tones of rubbed bronze.