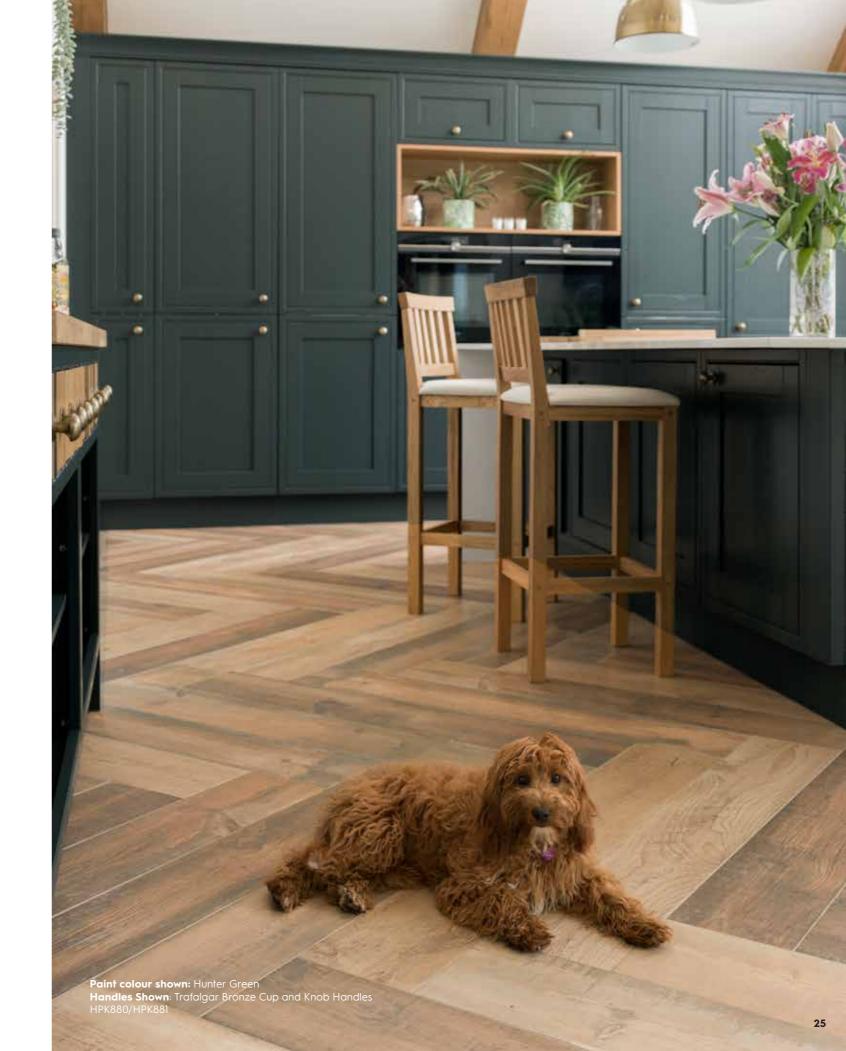

## Harwood

## BRING COUNTRY STYLE TO LIFE

This elegant country kitchen is a finely crafted in-frame timber design, available in 22 matt painted colours, including striking Hunter Green. Choose from specially selected features, such as glazed cabinets, spice drawers and bifold dressers to make your design unique.

## It's all in the detail

Like all Laura Ashley kitchens, Harwood doesn't just look good, it functions beautifully too. From glass wall cabinets with the iconic Laura Ashley archive pattern interior 'Mr Jones', to beautiful bi-fold dresser cabinets; each element has been designed to suit your lifestyle.