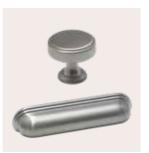

## Kitchen Collection Handle & Hinge Suite

Polished Chrome Knob and Square Backplate HPK722

**Tordino Stainless Steel Knob** HPK884

HPK755

**Spice Drawer Handle** 

Trafalgar Bronze Cup, Knob and D Handles Cup HPK880 Knob HPK881 D Handle HPK879

**Mulberry Polished Nickel Cup** and Knob Handles Small cup HPK799 Large cup HPK676 Knob HPK677

**Brushed Brass Knob** and Cup Handles Knob HPK856 Cup HPK857

**Barrington Antique Brass Handles** Knob with Backplate HPK874

**Brass Handles** Knob with Backplate HPK874 Pull Handle with Backplate HPK876

**Black Handles** Knob with Backplate HPK875 Pull Handle with Backplate HPK877