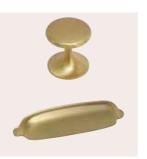

## Kitchen Collection Handle & Hinge Suite

Polished Chrome Knob and Square Backplate HPK722

**Tordino Stainless Steel Knob** HPK884

HPK755

**Spice Drawer Handle** 

Trafalgar Bronze Cup, Knob and D Handles Cup HPK880 Knob HPK881 D Handle HPK879

**Mulberry Polished Nickel Cup** and Knob Handles Small cup HPK799 Large cup HPK676 Knob HPK677

**Brushed Brass Knob** and Cup Handles Knob HPK856 Cup HPK857

**Barrington Antique Brass Handles** Knob with Backplate HPK874