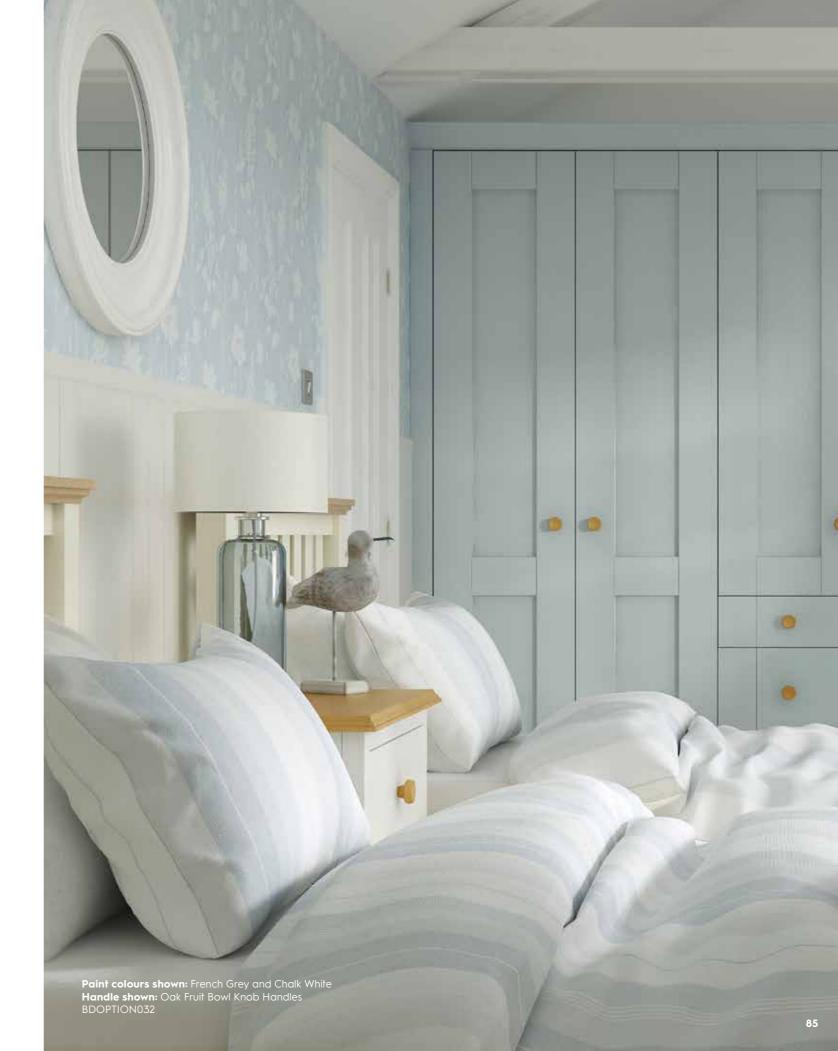

# Sherborne

THE PERFECT SHADE

Simple shaker style doors and three-piece drawer fronts offer a perfectly classic aesthetic, whilst a choice of 13 paint-to-order colours complement the grained finish, to create a beautifully unique bedroom.

#### Available in 13 matt painted colours

Choose from a stunning palette of painted colours from subtle greys to stunning pink. The Sherborne bedroom here is shown in French Grey and Chalk White.

38