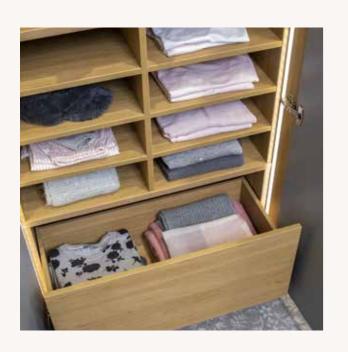

#### PERSONALISED OPTIONS TO SUIT YOUR STYLE

Considered and expertly designed options help you tailor your perfect bedroom. From shelves and hanging rails, to push-to-open drawers and compartment dividers, there's a perfect way to utilise your space. Choose from a standard linen finish interior or a tailored oak finish, adding integrated lighting for a striking finishing touch.

# A place for everything

Hanging rails offer easy-to-reach storage for shirts and dresses, whilst push-to-open drawers and compartment dividers are ideal for organising your favourite items.

#### Tailored Oak

Oak effect cabinet & drawer fronts

**Elegant Linen** 

Contrasting Linen drawer fronts

# Style and substance

Choose the perfect interior finish for your space. Tailored Oak offers a traditional look, whilst Elegant Linen (with contrasting drawer fronts) gives a softer, contemporary feel.