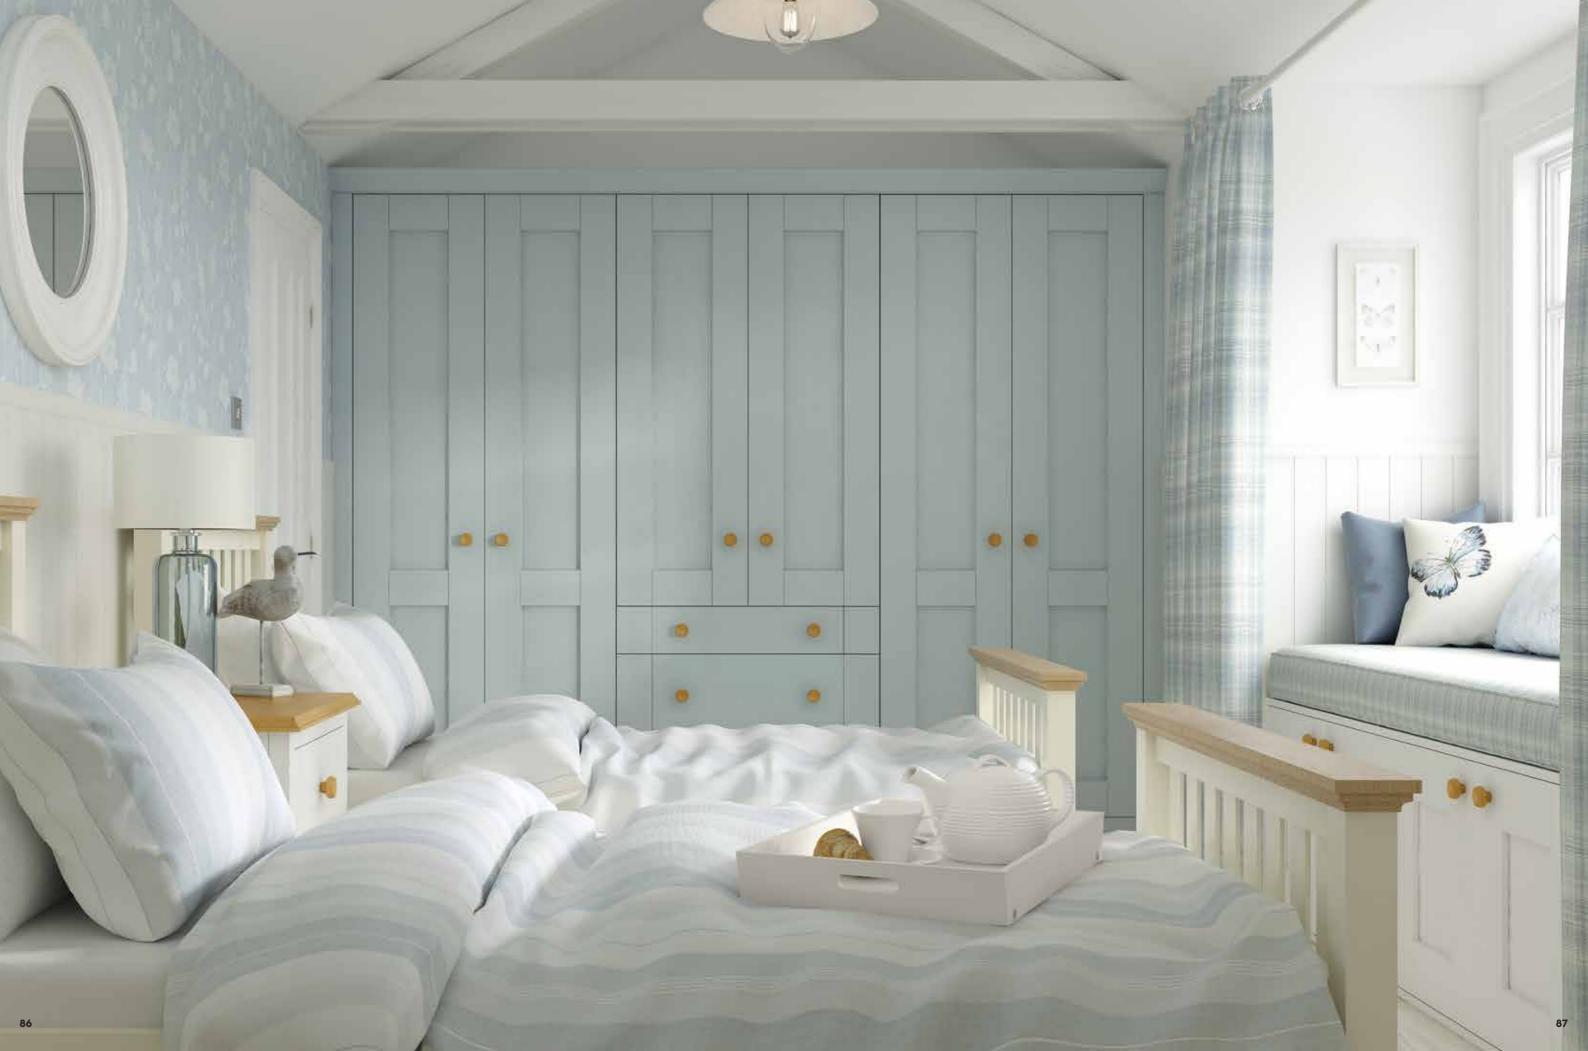

# Sherborne

THE PERFECT SHADE

Simple shaker style doors and three-piece drawer fronts offer a perfectly classic aesthetic, whilst a choice of 13 paint-to-order colours complement the grained finish, to create a beautifully unique bedroom.

FIND A LOCAL RETAILER

ONLINE lauraashleyfittedbedrooms.co.uk
CALL 01226 446000

# Create a focal point

An elegant addition to your space, a window seat creates the perfect focal point. Both beautiful and functional, a window seat is an idyllic place to relax, whilst adding practical storage. A few scatter cushions add a homely finishing touch.

#### Available in 13 matt painted colours

Choose from a stunning palette of painted colours from subtle greys to stunning pink. The Sherborne bedroom here is shown in French Grey and Chalk White.

38