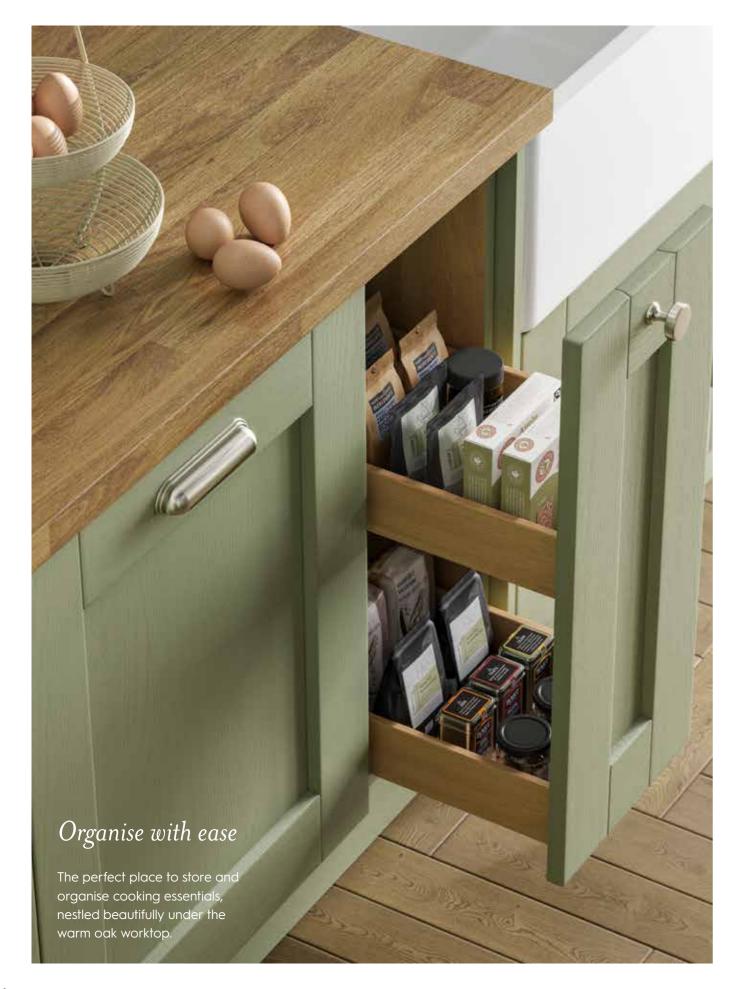

aces

Build a space that works for you, with the perfect blend of well-designed storage. Take divided drawers, detailed larders and bi-fold doors to create a practical and beautiful everyday kitchen.



Ingredients to hand, utensils neat and tidy, a place for everything and everything in its place.
Harbury's unique features include spice racks, door racks and cutlery drawers, all designed in oak and the drawers branded with the Laura Ashley name.





# Whitby

SIMPLE SHAKER STYLE



Clean lines and classic styling give a sense of calm to our Whitby kitchen, which looks at home in urban or country, modern or period properties.

Oak worktops complement painted cabinets, shown here in Atlantic Green. The finishing touch: polished nickel cup and knob handles.

#### FIND A LOCAL RETAILER







# Whitby's unique design features

Select the features that will bring your kitchen to life. These island ends with oak slat shelving provide storage and display space, a mantel shelf creates a feature above a range or hob, and a variety of oven housings offer flexibility, including pan drawers with clever hidden organisation.



#### Available in 22 painted colours

Choose from a stunning palette of painted colours, including a range of stunning greens, which is the kitchen colour of the moment! The Whitby kitchen is shown here in Atlantic Green.

Everything has its place

Simple storage allows for clutter-free baking.

## Rosedale

**ELEGANT PERFECTION** 



Charming, pretty and beautifully versatile, Rosedale's unique design includes a feature island end with painted oak slats and top